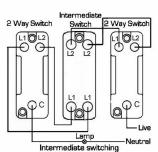

## Dimensions

|                                                                                                                                                 | moornicalade arrivating                                                                               | Bac Flains Screwn Hobers by Bloomshay Come General Gen |
|-------------------------------------------------------------------------------------------------------------------------------------------------|-------------------------------------------------------------------------------------------------------|--------------------------------------------------------------------------------------------------------------------------------------------------------------------------------------------------------------------------------------------------------------------------------------------------------------------------------------------------------------------------------------------------------------------------------------------------------------------------------------------------------------------------------------------------------------------------------------------------------------------------------------------------------------------------------------------------------------------------------------------------------------------------------------------------------------------------------------------------------------------------------------------------------------------------------------------------------------------------------------------------------------------------------------------------------------------------------------------------------------------------------------------------------------------------------------------------------------------------------------------------------------------------------------------------------------------------------------------------------------------------------------------------------------------------------------------------------------------------------------------------------------------------------------------------------------------------------------------------------------------------------------------------------------------------------------------------------------------------------------------------------------------------------------------------------------------------------------------------------------------------------------------------------------------------------------------------------------------------------------------------------------------------------------------------------------------------------------------------------------------------------|
|                                                                                                                                                 |                                                                                                       | Booreday Come done, cable will enter the hard.                                                                                                                                                                                                                                                                                                                                                                                                                                                                                                                                                                                                                                                                                                                                                                                                                                                                                                                                                                                                                                                                                                                                                                                                                                                                                                                                                                                                                                                                                                                                                                                                                                                                                                                                                                                                                                                                                                                                                                                                                                                                                 |
| Primary Range                                                                                                                                   | Bloomsbury Plain Dome                                                                                 |                                                                                                                                                                                                                                                                                                                                                                                                                                                                                                                                                                                                                                                                                                                                                                                                                                                                                                                                                                                                                                                                                                                                                                                                                                                                                                                                                                                                                                                                                                                                                                                                                                                                                                                                                                                                                                                                                                                                                                                                                                                                                                                                |
| Insert Type                                                                                                                                     | 2 gang 20AX Intermediate Toggle                                                                       |                                                                                                                                                                                                                                                                                                                                                                                                                                                                                                                                                                                                                                                                                                                                                                                                                                                                                                                                                                                                                                                                                                                                                                                                                                                                                                                                                                                                                                                                                                                                                                                                                                                                                                                                                                                                                                                                                                                                                                                                                                                                                                                                |
| Plate Finish                                                                                                                                    | Bloomsbury Chamfered Medium Oak                                                                       |                                                                                                                                                                                                                                                                                                                                                                                                                                                                                                                                                                                                                                                                                                                                                                                                                                                                                                                                                                                                                                                                                                                                                                                                                                                                                                                                                                                                                                                                                                                                                                                                                                                                                                                                                                                                                                                                                                                                                                                                                                                                                                                                |
| Insert Colour                                                                                                                                   | Bright Chrome/Black Collar                                                                            |                                                                                                                                                                                                                                                                                                                                                                                                                                                                                                                                                                                                                                                                                                                                                                                                                                                                                                                                                                                                                                                                                                                                                                                                                                                                                                                                                                                                                                                                                                                                                                                                                                                                                                                                                                                                                                                                                                                                                                                                                                                                                                                                |
| EAN13 Barcode                                                                                                                                   | 5028690123927                                                                                         |                                                                                                                                                                                                                                                                                                                                                                                                                                                                                                                                                                                                                                                                                                                                                                                                                                                                                                                                                                                                                                                                                                                                                                                                                                                                                                                                                                                                                                                                                                                                                                                                                                                                                                                                                                                                                                                                                                                                                                                                                                                                                                                                |
| Dimensions (Nominal)                                                                                                                            | Double: Height = 154.0mm Width = 88.0mm Depth = 14.5mm Plinth, Collar and Dome Depth = 45.0mm         |                                                                                                                                                                                                                                                                                                                                                                                                                                                                                                                                                                                                                                                                                                                                                                                                                                                                                                                                                                                                                                                                                                                                                                                                                                                                                                                                                                                                                                                                                                                                                                                                                                                                                                                                                                                                                                                                                                                                                                                                                                                                                                                                |
| Fixing Hole Centres                                                                                                                             | Box Fixing = 120.6mm Grid Fixing = N/A                                                                |                                                                                                                                                                                                                                                                                                                                                                                                                                                                                                                                                                                                                                                                                                                                                                                                                                                                                                                                                                                                                                                                                                                                                                                                                                                                                                                                                                                                                                                                                                                                                                                                                                                                                                                                                                                                                                                                                                                                                                                                                                                                                                                                |
| Minimum Wall Box Depth                                                                                                                          | 25mm                                                                                                  |                                                                                                                                                                                                                                                                                                                                                                                                                                                                                                                                                                                                                                                                                                                                                                                                                                                                                                                                                                                                                                                                                                                                                                                                                                                                                                                                                                                                                                                                                                                                                                                                                                                                                                                                                                                                                                                                                                                                                                                                                                                                                                                                |
| Switched Poles                                                                                                                                  | Single                                                                                                |                                                                                                                                                                                                                                                                                                                                                                                                                                                                                                                                                                                                                                                                                                                                                                                                                                                                                                                                                                                                                                                                                                                                                                                                                                                                                                                                                                                                                                                                                                                                                                                                                                                                                                                                                                                                                                                                                                                                                                                                                                                                                                                                |
| Current Rating                                                                                                                                  | 20AX                                                                                                  |                                                                                                                                                                                                                                                                                                                                                                                                                                                                                                                                                                                                                                                                                                                                                                                                                                                                                                                                                                                                                                                                                                                                                                                                                                                                                                                                                                                                                                                                                                                                                                                                                                                                                                                                                                                                                                                                                                                                                                                                                                                                                                                                |
| Voltage                                                                                                                                         | 220/250V AC                                                                                           |                                                                                                                                                                                                                                                                                                                                                                                                                                                                                                                                                                                                                                                                                                                                                                                                                                                                                                                                                                                                                                                                                                                                                                                                                                                                                                                                                                                                                                                                                                                                                                                                                                                                                                                                                                                                                                                                                                                                                                                                                                                                                                                                |
| Maximum Load                                                                                                                                    | 20 Amp inductive                                                                                      |                                                                                                                                                                                                                                                                                                                                                                                                                                                                                                                                                                                                                                                                                                                                                                                                                                                                                                                                                                                                                                                                                                                                                                                                                                                                                                                                                                                                                                                                                                                                                                                                                                                                                                                                                                                                                                                                                                                                                                                                                                                                                                                                |
| Mains Frequency                                                                                                                                 | 50Hz                                                                                                  |                                                                                                                                                                                                                                                                                                                                                                                                                                                                                                                                                                                                                                                                                                                                                                                                                                                                                                                                                                                                                                                                                                                                                                                                                                                                                                                                                                                                                                                                                                                                                                                                                                                                                                                                                                                                                                                                                                                                                                                                                                                                                                                                |
| IP Rating                                                                                                                                       | IP2XD                                                                                                 |                                                                                                                                                                                                                                                                                                                                                                                                                                                                                                                                                                                                                                                                                                                                                                                                                                                                                                                                                                                                                                                                                                                                                                                                                                                                                                                                                                                                                                                                                                                                                                                                                                                                                                                                                                                                                                                                                                                                                                                                                                                                                                                                |
| Contact Gap Minimum                                                                                                                             | 3mm                                                                                                   |                                                                                                                                                                                                                                                                                                                                                                                                                                                                                                                                                                                                                                                                                                                                                                                                                                                                                                                                                                                                                                                                                                                                                                                                                                                                                                                                                                                                                                                                                                                                                                                                                                                                                                                                                                                                                                                                                                                                                                                                                                                                                                                                |
| Terminal Capacity 1                                                                                                                             | 5 x 1mm2                                                                                              |                                                                                                                                                                                                                                                                                                                                                                                                                                                                                                                                                                                                                                                                                                                                                                                                                                                                                                                                                                                                                                                                                                                                                                                                                                                                                                                                                                                                                                                                                                                                                                                                                                                                                                                                                                                                                                                                                                                                                                                                                                                                                                                                |
| Terminal Capacity 2                                                                                                                             | 4 x 1.5mm2                                                                                            |                                                                                                                                                                                                                                                                                                                                                                                                                                                                                                                                                                                                                                                                                                                                                                                                                                                                                                                                                                                                                                                                                                                                                                                                                                                                                                                                                                                                                                                                                                                                                                                                                                                                                                                                                                                                                                                                                                                                                                                                                                                                                                                                |
| Terminal Capacity 3                                                                                                                             | 2 x 2.5mm2                                                                                            |                                                                                                                                                                                                                                                                                                                                                                                                                                                                                                                                                                                                                                                                                                                                                                                                                                                                                                                                                                                                                                                                                                                                                                                                                                                                                                                                                                                                                                                                                                                                                                                                                                                                                                                                                                                                                                                                                                                                                                                                                                                                                                                                |
| Terminal Capacity 4                                                                                                                             | 2 x 4mm2 Multi-strand                                                                                 |                                                                                                                                                                                                                                                                                                                                                                                                                                                                                                                                                                                                                                                                                                                                                                                                                                                                                                                                                                                                                                                                                                                                                                                                                                                                                                                                                                                                                                                                                                                                                                                                                                                                                                                                                                                                                                                                                                                                                                                                                                                                                                                                |
| Terminal Capacity 5                                                                                                                             | 1 x 6mm2                                                                                              |                                                                                                                                                                                                                                                                                                                                                                                                                                                                                                                                                                                                                                                                                                                                                                                                                                                                                                                                                                                                                                                                                                                                                                                                                                                                                                                                                                                                                                                                                                                                                                                                                                                                                                                                                                                                                                                                                                                                                                                                                                                                                                                                |
| Earth Terminal Capacity 1                                                                                                                       | 6 x 1mm2                                                                                              |                                                                                                                                                                                                                                                                                                                                                                                                                                                                                                                                                                                                                                                                                                                                                                                                                                                                                                                                                                                                                                                                                                                                                                                                                                                                                                                                                                                                                                                                                                                                                                                                                                                                                                                                                                                                                                                                                                                                                                                                                                                                                                                                |
| Earth Terminal Capacity 2                                                                                                                       | 5 x 1.5mm2                                                                                            |                                                                                                                                                                                                                                                                                                                                                                                                                                                                                                                                                                                                                                                                                                                                                                                                                                                                                                                                                                                                                                                                                                                                                                                                                                                                                                                                                                                                                                                                                                                                                                                                                                                                                                                                                                                                                                                                                                                                                                                                                                                                                                                                |
| Earth Terminal Capacity 3                                                                                                                       | 3 x 2.5mm2                                                                                            |                                                                                                                                                                                                                                                                                                                                                                                                                                                                                                                                                                                                                                                                                                                                                                                                                                                                                                                                                                                                                                                                                                                                                                                                                                                                                                                                                                                                                                                                                                                                                                                                                                                                                                                                                                                                                                                                                                                                                                                                                                                                                                                                |
| Earth Terminal Capacity 4                                                                                                                       | 2 x 4mm2 Multi-strand                                                                                 |                                                                                                                                                                                                                                                                                                                                                                                                                                                                                                                                                                                                                                                                                                                                                                                                                                                                                                                                                                                                                                                                                                                                                                                                                                                                                                                                                                                                                                                                                                                                                                                                                                                                                                                                                                                                                                                                                                                                                                                                                                                                                                                                |
| Earth Terminal Capacity 5                                                                                                                       | 1 x 6mm2                                                                                              |                                                                                                                                                                                                                                                                                                                                                                                                                                                                                                                                                                                                                                                                                                                                                                                                                                                                                                                                                                                                                                                                                                                                                                                                                                                                                                                                                                                                                                                                                                                                                                                                                                                                                                                                                                                                                                                                                                                                                                                                                                                                                                                                |
| Product Class 1                                                                                                                                 | Must be earthed                                                                                       |                                                                                                                                                                                                                                                                                                                                                                                                                                                                                                                                                                                                                                                                                                                                                                                                                                                                                                                                                                                                                                                                                                                                                                                                                                                                                                                                                                                                                                                                                                                                                                                                                                                                                                                                                                                                                                                                                                                                                                                                                                                                                                                                |
| Ambient Operating Temperature                                                                                                                   | -5° to +40°C                                                                                          |                                                                                                                                                                                                                                                                                                                                                                                                                                                                                                                                                                                                                                                                                                                                                                                                                                                                                                                                                                                                                                                                                                                                                                                                                                                                                                                                                                                                                                                                                                                                                                                                                                                                                                                                                                                                                                                                                                                                                                                                                                                                                                                                |
| Recommended Location                                                                                                                            | Internal Use Only                                                                                     |                                                                                                                                                                                                                                                                                                                                                                                                                                                                                                                                                                                                                                                                                                                                                                                                                                                                                                                                                                                                                                                                                                                                                                                                                                                                                                                                                                                                                                                                                                                                                                                                                                                                                                                                                                                                                                                                                                                                                                                                                                                                                                                                |
| Maximum Installation Altitude                                                                                                                   | 2000m                                                                                                 |                                                                                                                                                                                                                                                                                                                                                                                                                                                                                                                                                                                                                                                                                                                                                                                                                                                                                                                                                                                                                                                                                                                                                                                                                                                                                                                                                                                                                                                                                                                                                                                                                                                                                                                                                                                                                                                                                                                                                                                                                                                                                                                                |
| Standard/Approval                                                                                                                               | BS EN 60669-1                                                                                         |                                                                                                                                                                                                                                                                                                                                                                                                                                                                                                                                                                                                                                                                                                                                                                                                                                                                                                                                                                                                                                                                                                                                                                                                                                                                                                                                                                                                                                                                                                                                                                                                                                                                                                                                                                                                                                                                                                                                                                                                                                                                                                                                |
| All products listed conform to current British or<br>European standard and the product information is<br>correct at the time of going to press. | All accessories are manufactured under an accredited BS EN ISO 9001 : 2015 Quality Management System. | It is the policy of the company to improve products as part of our development programme.  Therefore, we reserve the right to alter designs and dimensions without prior notice.                                                                                                                                                                                                                                                                                                                                                                                                                                                                                                                                                                                                                                                                                                                                                                                                                                                                                                                                                                                                                                                                                                                                                                                                                                                                                                                                                                                                                                                                                                                                                                                                                                                                                                                                                                                                                                                                                                                                               |
| Illustrations and diagrams are reproduced within the limitations of reproduction and printing                                                   | Due to manufacturing processes we cannot guarantee an exact colour match and shadings of              | Correct as at 12 October 2018 04:29 PM<br>E&OE                                                                                                                                                                                                                                                                                                                                                                                                                                                                                                                                                                                                                                                                                                                                                                                                                                                                                                                                                                                                                                                                                                                                                                                                                                                                                                                                                                                                                                                                                                                                                                                                                                                                                                                                                                                                                                                                                                                                                                                                                                                                                 |