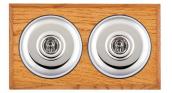

## **BCMPT32BC-B**

Bloomsbury Chamfered Medium Oak 2 gang 20AX Intermediate Toggle Bright Chrome Plain Dome/Black Collar

Item Image