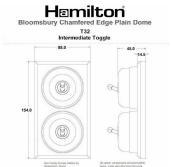

## Dimensions

|                                                                                                                                                 | moornicalade arrivating                                                                               | Bac Flains Screwn Hobers by Bloomshay Come General Gen |
|-------------------------------------------------------------------------------------------------------------------------------------------------|-------------------------------------------------------------------------------------------------------|--------------------------------------------------------------------------------------------------------------------------------------------------------------------------------------------------------------------------------------------------------------------------------------------------------------------------------------------------------------------------------------------------------------------------------------------------------------------------------------------------------------------------------------------------------------------------------------------------------------------------------------------------------------------------------------------------------------------------------------------------------------------------------------------------------------------------------------------------------------------------------------------------------------------------------------------------------------------------------------------------------------------------------------------------------------------------------------------------------------------------------------------------------------------------------------------------------------------------------------------------------------------------------------------------------------------------------------------------------------------------------------------------------------------------------------------------------------------------------------------------------------------------------------------------------------------------------------------------------------------------------------------------------------------------------------------------------------------------------------------------------------------------------------------------------------------------------------------------------------------------------------------------------------------------------------------------------------------------------------------------------------------------------------------------------------------------------------------------------------------------------|
|                                                                                                                                                 |                                                                                                       | Booreday Come done, cable will enter the hard.                                                                                                                                                                                                                                                                                                                                                                                                                                                                                                                                                                                                                                                                                                                                                                                                                                                                                                                                                                                                                                                                                                                                                                                                                                                                                                                                                                                                                                                                                                                                                                                                                                                                                                                                                                                                                                                                                                                                                                                                                                                                                 |
| Primary Range                                                                                                                                   | Bloomsbury Plain Dome                                                                                 |                                                                                                                                                                                                                                                                                                                                                                                                                                                                                                                                                                                                                                                                                                                                                                                                                                                                                                                                                                                                                                                                                                                                                                                                                                                                                                                                                                                                                                                                                                                                                                                                                                                                                                                                                                                                                                                                                                                                                                                                                                                                                                                                |
| Insert Type                                                                                                                                     | 2 gang 20AX Intermediate Toggle                                                                       |                                                                                                                                                                                                                                                                                                                                                                                                                                                                                                                                                                                                                                                                                                                                                                                                                                                                                                                                                                                                                                                                                                                                                                                                                                                                                                                                                                                                                                                                                                                                                                                                                                                                                                                                                                                                                                                                                                                                                                                                                                                                                                                                |
| Plate Finish                                                                                                                                    | Bloomsbury Chamfered Medium Oak                                                                       |                                                                                                                                                                                                                                                                                                                                                                                                                                                                                                                                                                                                                                                                                                                                                                                                                                                                                                                                                                                                                                                                                                                                                                                                                                                                                                                                                                                                                                                                                                                                                                                                                                                                                                                                                                                                                                                                                                                                                                                                                                                                                                                                |
| Insert Colour                                                                                                                                   | Bright Chrome/Black Collar                                                                            |                                                                                                                                                                                                                                                                                                                                                                                                                                                                                                                                                                                                                                                                                                                                                                                                                                                                                                                                                                                                                                                                                                                                                                                                                                                                                                                                                                                                                                                                                                                                                                                                                                                                                                                                                                                                                                                                                                                                                                                                                                                                                                                                |
| EAN13 Barcode                                                                                                                                   | 5028690123927                                                                                         |                                                                                                                                                                                                                                                                                                                                                                                                                                                                                                                                                                                                                                                                                                                                                                                                                                                                                                                                                                                                                                                                                                                                                                                                                                                                                                                                                                                                                                                                                                                                                                                                                                                                                                                                                                                                                                                                                                                                                                                                                                                                                                                                |
| Dimensions (Nominal)                                                                                                                            | Double: Height = 154.0mm Width = 88.0mm Depth = 14.5mm Plinth, Collar and Dome Depth = 45.0mm         |                                                                                                                                                                                                                                                                                                                                                                                                                                                                                                                                                                                                                                                                                                                                                                                                                                                                                                                                                                                                                                                                                                                                                                                                                                                                                                                                                                                                                                                                                                                                                                                                                                                                                                                                                                                                                                                                                                                                                                                                                                                                                                                                |
| Fixing Hole Centres                                                                                                                             | Box Fixing = 120.6mm Grid Fixing = N/A                                                                |                                                                                                                                                                                                                                                                                                                                                                                                                                                                                                                                                                                                                                                                                                                                                                                                                                                                                                                                                                                                                                                                                                                                                                                                                                                                                                                                                                                                                                                                                                                                                                                                                                                                                                                                                                                                                                                                                                                                                                                                                                                                                                                                |
| Minimum Wall Box Depth                                                                                                                          | 25mm                                                                                                  |                                                                                                                                                                                                                                                                                                                                                                                                                                                                                                                                                                                                                                                                                                                                                                                                                                                                                                                                                                                                                                                                                                                                                                                                                                                                                                                                                                                                                                                                                                                                                                                                                                                                                                                                                                                                                                                                                                                                                                                                                                                                                                                                |
| Switched Poles                                                                                                                                  | Single                                                                                                |                                                                                                                                                                                                                                                                                                                                                                                                                                                                                                                                                                                                                                                                                                                                                                                                                                                                                                                                                                                                                                                                                                                                                                                                                                                                                                                                                                                                                                                                                                                                                                                                                                                                                                                                                                                                                                                                                                                                                                                                                                                                                                                                |
| Current Rating                                                                                                                                  | 20AX                                                                                                  |                                                                                                                                                                                                                                                                                                                                                                                                                                                                                                                                                                                                                                                                                                                                                                                                                                                                                                                                                                                                                                                                                                                                                                                                                                                                                                                                                                                                                                                                                                                                                                                                                                                                                                                                                                                                                                                                                                                                                                                                                                                                                                                                |
| Voltage                                                                                                                                         | 220/250V AC                                                                                           |                                                                                                                                                                                                                                                                                                                                                                                                                                                                                                                                                                                                                                                                                                                                                                                                                                                                                                                                                                                                                                                                                                                                                                                                                                                                                                                                                                                                                                                                                                                                                                                                                                                                                                                                                                                                                                                                                                                                                                                                                                                                                                                                |
| Maximum Load                                                                                                                                    | 20 Amp inductive                                                                                      |                                                                                                                                                                                                                                                                                                                                                                                                                                                                                                                                                                                                                                                                                                                                                                                                                                                                                                                                                                                                                                                                                                                                                                                                                                                                                                                                                                                                                                                                                                                                                                                                                                                                                                                                                                                                                                                                                                                                                                                                                                                                                                                                |
| Mains Frequency                                                                                                                                 | 50Hz                                                                                                  |                                                                                                                                                                                                                                                                                                                                                                                                                                                                                                                                                                                                                                                                                                                                                                                                                                                                                                                                                                                                                                                                                                                                                                                                                                                                                                                                                                                                                                                                                                                                                                                                                                                                                                                                                                                                                                                                                                                                                                                                                                                                                                                                |
| IP Rating                                                                                                                                       | IP2XD                                                                                                 |                                                                                                                                                                                                                                                                                                                                                                                                                                                                                                                                                                                                                                                                                                                                                                                                                                                                                                                                                                                                                                                                                                                                                                                                                                                                                                                                                                                                                                                                                                                                                                                                                                                                                                                                                                                                                                                                                                                                                                                                                                                                                                                                |
| Contact Gap Minimum                                                                                                                             | 3mm                                                                                                   |                                                                                                                                                                                                                                                                                                                                                                                                                                                                                                                                                                                                                                                                                                                                                                                                                                                                                                                                                                                                                                                                                                                                                                                                                                                                                                                                                                                                                                                                                                                                                                                                                                                                                                                                                                                                                                                                                                                                                                                                                                                                                                                                |
| Terminal Capacity 1                                                                                                                             | 5 x 1mm2                                                                                              |                                                                                                                                                                                                                                                                                                                                                                                                                                                                                                                                                                                                                                                                                                                                                                                                                                                                                                                                                                                                                                                                                                                                                                                                                                                                                                                                                                                                                                                                                                                                                                                                                                                                                                                                                                                                                                                                                                                                                                                                                                                                                                                                |
| Terminal Capacity 2                                                                                                                             | 4 x 1.5mm2                                                                                            |                                                                                                                                                                                                                                                                                                                                                                                                                                                                                                                                                                                                                                                                                                                                                                                                                                                                                                                                                                                                                                                                                                                                                                                                                                                                                                                                                                                                                                                                                                                                                                                                                                                                                                                                                                                                                                                                                                                                                                                                                                                                                                                                |
| Terminal Capacity 3                                                                                                                             | 2 x 2.5mm2                                                                                            |                                                                                                                                                                                                                                                                                                                                                                                                                                                                                                                                                                                                                                                                                                                                                                                                                                                                                                                                                                                                                                                                                                                                                                                                                                                                                                                                                                                                                                                                                                                                                                                                                                                                                                                                                                                                                                                                                                                                                                                                                                                                                                                                |
| Terminal Capacity 4                                                                                                                             | 2 x 4mm2 Multi-strand                                                                                 |                                                                                                                                                                                                                                                                                                                                                                                                                                                                                                                                                                                                                                                                                                                                                                                                                                                                                                                                                                                                                                                                                                                                                                                                                                                                                                                                                                                                                                                                                                                                                                                                                                                                                                                                                                                                                                                                                                                                                                                                                                                                                                                                |
| Terminal Capacity 5                                                                                                                             | 1 x 6mm2                                                                                              |                                                                                                                                                                                                                                                                                                                                                                                                                                                                                                                                                                                                                                                                                                                                                                                                                                                                                                                                                                                                                                                                                                                                                                                                                                                                                                                                                                                                                                                                                                                                                                                                                                                                                                                                                                                                                                                                                                                                                                                                                                                                                                                                |
| Earth Terminal Capacity 1                                                                                                                       | 6 x 1mm2                                                                                              |                                                                                                                                                                                                                                                                                                                                                                                                                                                                                                                                                                                                                                                                                                                                                                                                                                                                                                                                                                                                                                                                                                                                                                                                                                                                                                                                                                                                                                                                                                                                                                                                                                                                                                                                                                                                                                                                                                                                                                                                                                                                                                                                |
| Earth Terminal Capacity 2                                                                                                                       | 5 x 1.5mm2                                                                                            |                                                                                                                                                                                                                                                                                                                                                                                                                                                                                                                                                                                                                                                                                                                                                                                                                                                                                                                                                                                                                                                                                                                                                                                                                                                                                                                                                                                                                                                                                                                                                                                                                                                                                                                                                                                                                                                                                                                                                                                                                                                                                                                                |
| Earth Terminal Capacity 3                                                                                                                       | 3 x 2.5mm2                                                                                            |                                                                                                                                                                                                                                                                                                                                                                                                                                                                                                                                                                                                                                                                                                                                                                                                                                                                                                                                                                                                                                                                                                                                                                                                                                                                                                                                                                                                                                                                                                                                                                                                                                                                                                                                                                                                                                                                                                                                                                                                                                                                                                                                |
| Earth Terminal Capacity 4                                                                                                                       | 2 x 4mm2 Multi-strand                                                                                 |                                                                                                                                                                                                                                                                                                                                                                                                                                                                                                                                                                                                                                                                                                                                                                                                                                                                                                                                                                                                                                                                                                                                                                                                                                                                                                                                                                                                                                                                                                                                                                                                                                                                                                                                                                                                                                                                                                                                                                                                                                                                                                                                |
| Earth Terminal Capacity 5                                                                                                                       | 1 x 6mm2                                                                                              |                                                                                                                                                                                                                                                                                                                                                                                                                                                                                                                                                                                                                                                                                                                                                                                                                                                                                                                                                                                                                                                                                                                                                                                                                                                                                                                                                                                                                                                                                                                                                                                                                                                                                                                                                                                                                                                                                                                                                                                                                                                                                                                                |
| Product Class 1                                                                                                                                 | Must be earthed                                                                                       |                                                                                                                                                                                                                                                                                                                                                                                                                                                                                                                                                                                                                                                                                                                                                                                                                                                                                                                                                                                                                                                                                                                                                                                                                                                                                                                                                                                                                                                                                                                                                                                                                                                                                                                                                                                                                                                                                                                                                                                                                                                                                                                                |
| Ambient Operating Temperature                                                                                                                   | -5° to +40°C                                                                                          |                                                                                                                                                                                                                                                                                                                                                                                                                                                                                                                                                                                                                                                                                                                                                                                                                                                                                                                                                                                                                                                                                                                                                                                                                                                                                                                                                                                                                                                                                                                                                                                                                                                                                                                                                                                                                                                                                                                                                                                                                                                                                                                                |
| Recommended Location                                                                                                                            | Internal Use Only                                                                                     |                                                                                                                                                                                                                                                                                                                                                                                                                                                                                                                                                                                                                                                                                                                                                                                                                                                                                                                                                                                                                                                                                                                                                                                                                                                                                                                                                                                                                                                                                                                                                                                                                                                                                                                                                                                                                                                                                                                                                                                                                                                                                                                                |
| Maximum Installation Altitude                                                                                                                   | 2000m                                                                                                 |                                                                                                                                                                                                                                                                                                                                                                                                                                                                                                                                                                                                                                                                                                                                                                                                                                                                                                                                                                                                                                                                                                                                                                                                                                                                                                                                                                                                                                                                                                                                                                                                                                                                                                                                                                                                                                                                                                                                                                                                                                                                                                                                |
| Standard/Approval                                                                                                                               | BS EN 60669-1                                                                                         |                                                                                                                                                                                                                                                                                                                                                                                                                                                                                                                                                                                                                                                                                                                                                                                                                                                                                                                                                                                                                                                                                                                                                                                                                                                                                                                                                                                                                                                                                                                                                                                                                                                                                                                                                                                                                                                                                                                                                                                                                                                                                                                                |
| All products listed conform to current British or<br>European standard and the product information is<br>correct at the time of going to press. | All accessories are manufactured under an accredited BS EN ISO 9001 : 2015 Quality Management System. | It is the policy of the company to improve products as part of our development programme.  Therefore, we reserve the right to alter designs and dimensions without prior notice.                                                                                                                                                                                                                                                                                                                                                                                                                                                                                                                                                                                                                                                                                                                                                                                                                                                                                                                                                                                                                                                                                                                                                                                                                                                                                                                                                                                                                                                                                                                                                                                                                                                                                                                                                                                                                                                                                                                                               |
| Illustrations and diagrams are reproduced within the limitations of reproduction and printing                                                   | Due to manufacturing processes we cannot guarantee an exact colour match and shadings of              | Correct as at 12 October 2018 04:29 PM<br>E&OE                                                                                                                                                                                                                                                                                                                                                                                                                                                                                                                                                                                                                                                                                                                                                                                                                                                                                                                                                                                                                                                                                                                                                                                                                                                                                                                                                                                                                                                                                                                                                                                                                                                                                                                                                                                                                                                                                                                                                                                                                                                                                 |