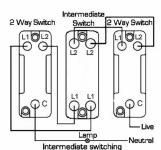

## **BCMPT31PB-W**

Bloomsbury Chamfered Medium Oak 1 gang 20AX Intermediate Toggle Polished Brass Plain Dome/White Collar