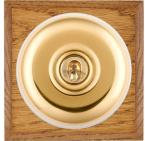

## **BCMPT31PB-W**

Bloomsbury Chamfered Medium Oak 1 gang 20AX Intermediate Toggle Polished Brass Plain Dome/White Collar

## Item Image