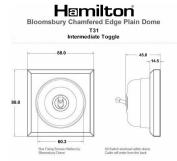

## **BCMPT31PB-W**

Bloomsbury Chamfered Medium Oak 1 gang 20AX Intermediate Toggle Polished Brass Plain Dome/White Collar