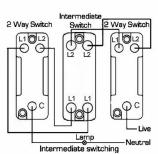

## **Dimensions**

|                                                                                                                                                 | Intermediate switching Neutral                                                                                | The Time (15.3 — it.  But Time (15 feet) and |
|-------------------------------------------------------------------------------------------------------------------------------------------------|---------------------------------------------------------------------------------------------------------------|--------------------------------------------------------------------------------------------------------------------------------------------------------------------------------------------------------------------------------------------------------------------------------------------------------------------------------------------------------------------------------------------------------------------------------------------------------------------------------------------------------------------------------------------------------------------------------------------------------------------------------------------------------------------------------------------------------------------------------------------------------------------------------------------------------------------------------------------------------------------------------------------------------------------------------------------------------------------------------------------------------------------------------------------------------------------------------------------------------------------------------------------------------------------------------------------------------------------------------------------------------------------------------------------------------------------------------------------------------------------------------------------------------------------------------------------------------------------------------------------------------------------------------------------------------------------------------------------------------------------------------------------------------------------------------------------------------------------------------------------------------------------------------------------------------------------------------------------------------------------------------------------------------------------------------------------------------------------------------------------------------------------------------------------------------------------------------------------------------------------------------|
| Primary Range                                                                                                                                   | Bloomsbury Plain Dome                                                                                         |                                                                                                                                                                                                                                                                                                                                                                                                                                                                                                                                                                                                                                                                                                                                                                                                                                                                                                                                                                                                                                                                                                                                                                                                                                                                                                                                                                                                                                                                                                                                                                                                                                                                                                                                                                                                                                                                                                                                                                                                                                                                                                                                |
| Insert Type                                                                                                                                     | 1 gang 20AX Intermediate Toggle                                                                               |                                                                                                                                                                                                                                                                                                                                                                                                                                                                                                                                                                                                                                                                                                                                                                                                                                                                                                                                                                                                                                                                                                                                                                                                                                                                                                                                                                                                                                                                                                                                                                                                                                                                                                                                                                                                                                                                                                                                                                                                                                                                                                                                |
| Plate Finish                                                                                                                                    | Bloomsbury Chamfered Medium Oak                                                                               |                                                                                                                                                                                                                                                                                                                                                                                                                                                                                                                                                                                                                                                                                                                                                                                                                                                                                                                                                                                                                                                                                                                                                                                                                                                                                                                                                                                                                                                                                                                                                                                                                                                                                                                                                                                                                                                                                                                                                                                                                                                                                                                                |
| Insert Colour                                                                                                                                   | Bright Chrome/White Collar                                                                                    |                                                                                                                                                                                                                                                                                                                                                                                                                                                                                                                                                                                                                                                                                                                                                                                                                                                                                                                                                                                                                                                                                                                                                                                                                                                                                                                                                                                                                                                                                                                                                                                                                                                                                                                                                                                                                                                                                                                                                                                                                                                                                                                                |
| EAN13 Barcode                                                                                                                                   | 5028690124894                                                                                                 |                                                                                                                                                                                                                                                                                                                                                                                                                                                                                                                                                                                                                                                                                                                                                                                                                                                                                                                                                                                                                                                                                                                                                                                                                                                                                                                                                                                                                                                                                                                                                                                                                                                                                                                                                                                                                                                                                                                                                                                                                                                                                                                                |
| Dimensions (Nominal)                                                                                                                            | Single: Height = 88.0mm Width = 88.0mm Depth = 14.5mm Plinth, Collar and Dome Depth = 45.0mm                  |                                                                                                                                                                                                                                                                                                                                                                                                                                                                                                                                                                                                                                                                                                                                                                                                                                                                                                                                                                                                                                                                                                                                                                                                                                                                                                                                                                                                                                                                                                                                                                                                                                                                                                                                                                                                                                                                                                                                                                                                                                                                                                                                |
| Fixing Hole Centres                                                                                                                             | Box Fixing = 60.3mm Grid Fixing = N/A                                                                         |                                                                                                                                                                                                                                                                                                                                                                                                                                                                                                                                                                                                                                                                                                                                                                                                                                                                                                                                                                                                                                                                                                                                                                                                                                                                                                                                                                                                                                                                                                                                                                                                                                                                                                                                                                                                                                                                                                                                                                                                                                                                                                                                |
| Minimum Wall Box Depth                                                                                                                          | 25mm                                                                                                          |                                                                                                                                                                                                                                                                                                                                                                                                                                                                                                                                                                                                                                                                                                                                                                                                                                                                                                                                                                                                                                                                                                                                                                                                                                                                                                                                                                                                                                                                                                                                                                                                                                                                                                                                                                                                                                                                                                                                                                                                                                                                                                                                |
| Switched Poles                                                                                                                                  | Single                                                                                                        |                                                                                                                                                                                                                                                                                                                                                                                                                                                                                                                                                                                                                                                                                                                                                                                                                                                                                                                                                                                                                                                                                                                                                                                                                                                                                                                                                                                                                                                                                                                                                                                                                                                                                                                                                                                                                                                                                                                                                                                                                                                                                                                                |
| Current Rating                                                                                                                                  | 20AX                                                                                                          |                                                                                                                                                                                                                                                                                                                                                                                                                                                                                                                                                                                                                                                                                                                                                                                                                                                                                                                                                                                                                                                                                                                                                                                                                                                                                                                                                                                                                                                                                                                                                                                                                                                                                                                                                                                                                                                                                                                                                                                                                                                                                                                                |
| Voltage                                                                                                                                         | 220/250V AC                                                                                                   |                                                                                                                                                                                                                                                                                                                                                                                                                                                                                                                                                                                                                                                                                                                                                                                                                                                                                                                                                                                                                                                                                                                                                                                                                                                                                                                                                                                                                                                                                                                                                                                                                                                                                                                                                                                                                                                                                                                                                                                                                                                                                                                                |
| Maximum Load                                                                                                                                    | 20 Amp inductive                                                                                              |                                                                                                                                                                                                                                                                                                                                                                                                                                                                                                                                                                                                                                                                                                                                                                                                                                                                                                                                                                                                                                                                                                                                                                                                                                                                                                                                                                                                                                                                                                                                                                                                                                                                                                                                                                                                                                                                                                                                                                                                                                                                                                                                |
| Mains Frequency                                                                                                                                 | 50Hz                                                                                                          |                                                                                                                                                                                                                                                                                                                                                                                                                                                                                                                                                                                                                                                                                                                                                                                                                                                                                                                                                                                                                                                                                                                                                                                                                                                                                                                                                                                                                                                                                                                                                                                                                                                                                                                                                                                                                                                                                                                                                                                                                                                                                                                                |
| IP Rating                                                                                                                                       | IP2XD                                                                                                         |                                                                                                                                                                                                                                                                                                                                                                                                                                                                                                                                                                                                                                                                                                                                                                                                                                                                                                                                                                                                                                                                                                                                                                                                                                                                                                                                                                                                                                                                                                                                                                                                                                                                                                                                                                                                                                                                                                                                                                                                                                                                                                                                |
| Contact Gap Minimum                                                                                                                             | 3mm                                                                                                           |                                                                                                                                                                                                                                                                                                                                                                                                                                                                                                                                                                                                                                                                                                                                                                                                                                                                                                                                                                                                                                                                                                                                                                                                                                                                                                                                                                                                                                                                                                                                                                                                                                                                                                                                                                                                                                                                                                                                                                                                                                                                                                                                |
| Terminal Capacity 1                                                                                                                             | 5 x 1mm2                                                                                                      |                                                                                                                                                                                                                                                                                                                                                                                                                                                                                                                                                                                                                                                                                                                                                                                                                                                                                                                                                                                                                                                                                                                                                                                                                                                                                                                                                                                                                                                                                                                                                                                                                                                                                                                                                                                                                                                                                                                                                                                                                                                                                                                                |
| Terminal Capacity 2                                                                                                                             | 4 x 1.5mm2                                                                                                    |                                                                                                                                                                                                                                                                                                                                                                                                                                                                                                                                                                                                                                                                                                                                                                                                                                                                                                                                                                                                                                                                                                                                                                                                                                                                                                                                                                                                                                                                                                                                                                                                                                                                                                                                                                                                                                                                                                                                                                                                                                                                                                                                |
| Terminal Capacity 3                                                                                                                             | 2 x 2.5mm2                                                                                                    |                                                                                                                                                                                                                                                                                                                                                                                                                                                                                                                                                                                                                                                                                                                                                                                                                                                                                                                                                                                                                                                                                                                                                                                                                                                                                                                                                                                                                                                                                                                                                                                                                                                                                                                                                                                                                                                                                                                                                                                                                                                                                                                                |
| Terminal Capacity 4                                                                                                                             | 2 x 4mm2 Multi-strand                                                                                         |                                                                                                                                                                                                                                                                                                                                                                                                                                                                                                                                                                                                                                                                                                                                                                                                                                                                                                                                                                                                                                                                                                                                                                                                                                                                                                                                                                                                                                                                                                                                                                                                                                                                                                                                                                                                                                                                                                                                                                                                                                                                                                                                |
| Terminal Capacity 5                                                                                                                             | 1 x 6mm2                                                                                                      |                                                                                                                                                                                                                                                                                                                                                                                                                                                                                                                                                                                                                                                                                                                                                                                                                                                                                                                                                                                                                                                                                                                                                                                                                                                                                                                                                                                                                                                                                                                                                                                                                                                                                                                                                                                                                                                                                                                                                                                                                                                                                                                                |
| Earth Terminal Capacity 1                                                                                                                       | 6 x 1mm2                                                                                                      |                                                                                                                                                                                                                                                                                                                                                                                                                                                                                                                                                                                                                                                                                                                                                                                                                                                                                                                                                                                                                                                                                                                                                                                                                                                                                                                                                                                                                                                                                                                                                                                                                                                                                                                                                                                                                                                                                                                                                                                                                                                                                                                                |
| Earth Terminal Capacity 2                                                                                                                       | 5 x 1.5mm2                                                                                                    |                                                                                                                                                                                                                                                                                                                                                                                                                                                                                                                                                                                                                                                                                                                                                                                                                                                                                                                                                                                                                                                                                                                                                                                                                                                                                                                                                                                                                                                                                                                                                                                                                                                                                                                                                                                                                                                                                                                                                                                                                                                                                                                                |
| Earth Terminal Capacity 3                                                                                                                       | 3 x 2.5mm2                                                                                                    |                                                                                                                                                                                                                                                                                                                                                                                                                                                                                                                                                                                                                                                                                                                                                                                                                                                                                                                                                                                                                                                                                                                                                                                                                                                                                                                                                                                                                                                                                                                                                                                                                                                                                                                                                                                                                                                                                                                                                                                                                                                                                                                                |
| Earth Terminal Capacity 4                                                                                                                       | 2 x 4mm2 Multi-strand                                                                                         |                                                                                                                                                                                                                                                                                                                                                                                                                                                                                                                                                                                                                                                                                                                                                                                                                                                                                                                                                                                                                                                                                                                                                                                                                                                                                                                                                                                                                                                                                                                                                                                                                                                                                                                                                                                                                                                                                                                                                                                                                                                                                                                                |
| Earth Terminal Capacity 5                                                                                                                       | 1 x 6mm2                                                                                                      |                                                                                                                                                                                                                                                                                                                                                                                                                                                                                                                                                                                                                                                                                                                                                                                                                                                                                                                                                                                                                                                                                                                                                                                                                                                                                                                                                                                                                                                                                                                                                                                                                                                                                                                                                                                                                                                                                                                                                                                                                                                                                                                                |
| Product Class 1                                                                                                                                 | Must be earthed                                                                                               |                                                                                                                                                                                                                                                                                                                                                                                                                                                                                                                                                                                                                                                                                                                                                                                                                                                                                                                                                                                                                                                                                                                                                                                                                                                                                                                                                                                                                                                                                                                                                                                                                                                                                                                                                                                                                                                                                                                                                                                                                                                                                                                                |
| Ambient Operating Temperature                                                                                                                   | -5° to +40°C                                                                                                  |                                                                                                                                                                                                                                                                                                                                                                                                                                                                                                                                                                                                                                                                                                                                                                                                                                                                                                                                                                                                                                                                                                                                                                                                                                                                                                                                                                                                                                                                                                                                                                                                                                                                                                                                                                                                                                                                                                                                                                                                                                                                                                                                |
| Recommended Location                                                                                                                            | Internal Use Only                                                                                             |                                                                                                                                                                                                                                                                                                                                                                                                                                                                                                                                                                                                                                                                                                                                                                                                                                                                                                                                                                                                                                                                                                                                                                                                                                                                                                                                                                                                                                                                                                                                                                                                                                                                                                                                                                                                                                                                                                                                                                                                                                                                                                                                |
| Maximum Installation Altitude                                                                                                                   | 2000m                                                                                                         |                                                                                                                                                                                                                                                                                                                                                                                                                                                                                                                                                                                                                                                                                                                                                                                                                                                                                                                                                                                                                                                                                                                                                                                                                                                                                                                                                                                                                                                                                                                                                                                                                                                                                                                                                                                                                                                                                                                                                                                                                                                                                                                                |
| Standard/Approval                                                                                                                               | BS EN 60669-1                                                                                                 |                                                                                                                                                                                                                                                                                                                                                                                                                                                                                                                                                                                                                                                                                                                                                                                                                                                                                                                                                                                                                                                                                                                                                                                                                                                                                                                                                                                                                                                                                                                                                                                                                                                                                                                                                                                                                                                                                                                                                                                                                                                                                                                                |
| All products listed conform to current British or<br>European standard and the product information is<br>correct at the time of going to press. | All accessories are manufactured under an accredited BS EN ISO 9001 : 2015 Quality Management System.         | It is the policy of the company to improve products<br>as part of our development programme.<br>Therefore, we reserve the right to alter designs<br>and dimensions without prior notice.                                                                                                                                                                                                                                                                                                                                                                                                                                                                                                                                                                                                                                                                                                                                                                                                                                                                                                                                                                                                                                                                                                                                                                                                                                                                                                                                                                                                                                                                                                                                                                                                                                                                                                                                                                                                                                                                                                                                       |
| Illustrations and diagrams are reproduced within the limitations of reproduction and printing process and are not binding.                      | Due to manufacturing processes we cannot guarantee an exact colour match and shadings of of certain finishes. | Correct as at 12 October 2018 04:29 PM<br>E&OE                                                                                                                                                                                                                                                                                                                                                                                                                                                                                                                                                                                                                                                                                                                                                                                                                                                                                                                                                                                                                                                                                                                                                                                                                                                                                                                                                                                                                                                                                                                                                                                                                                                                                                                                                                                                                                                                                                                                                                                                                                                                                 |