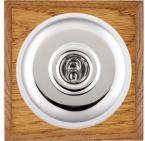

## **BCMPT31BC-W**

Bloomsbury Chamfered Medium Oak 1 gang 20AX Intermediate Toggle Bright Chrome Plain Dome/White Collar

Item Image