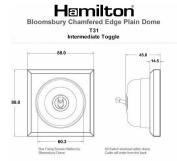

## **Dimensions**

|                                                                                                                                                 | Intermediate switching Neutral                                                                                | The Time (15.3 — it.  But Time (15 feet) and |
|-------------------------------------------------------------------------------------------------------------------------------------------------|---------------------------------------------------------------------------------------------------------------|--------------------------------------------------------------------------------------------------------------------------------------------------------------------------------------------------------------------------------------------------------------------------------------------------------------------------------------------------------------------------------------------------------------------------------------------------------------------------------------------------------------------------------------------------------------------------------------------------------------------------------------------------------------------------------------------------------------------------------------------------------------------------------------------------------------------------------------------------------------------------------------------------------------------------------------------------------------------------------------------------------------------------------------------------------------------------------------------------------------------------------------------------------------------------------------------------------------------------------------------------------------------------------------------------------------------------------------------------------------------------------------------------------------------------------------------------------------------------------------------------------------------------------------------------------------------------------------------------------------------------------------------------------------------------------------------------------------------------------------------------------------------------------------------------------------------------------------------------------------------------------------------------------------------------------------------------------------------------------------------------------------------------------------------------------------------------------------------------------------------------------|
| Primary Range                                                                                                                                   | Bloomsbury Plain Dome                                                                                         |                                                                                                                                                                                                                                                                                                                                                                                                                                                                                                                                                                                                                                                                                                                                                                                                                                                                                                                                                                                                                                                                                                                                                                                                                                                                                                                                                                                                                                                                                                                                                                                                                                                                                                                                                                                                                                                                                                                                                                                                                                                                                                                                |
| Insert Type                                                                                                                                     | 1 gang 20AX Intermediate Toggle                                                                               |                                                                                                                                                                                                                                                                                                                                                                                                                                                                                                                                                                                                                                                                                                                                                                                                                                                                                                                                                                                                                                                                                                                                                                                                                                                                                                                                                                                                                                                                                                                                                                                                                                                                                                                                                                                                                                                                                                                                                                                                                                                                                                                                |
| Plate Finish                                                                                                                                    | Bloomsbury Chamfered Medium Oak                                                                               |                                                                                                                                                                                                                                                                                                                                                                                                                                                                                                                                                                                                                                                                                                                                                                                                                                                                                                                                                                                                                                                                                                                                                                                                                                                                                                                                                                                                                                                                                                                                                                                                                                                                                                                                                                                                                                                                                                                                                                                                                                                                                                                                |
| Insert Colour                                                                                                                                   | Bright Chrome/White Collar                                                                                    |                                                                                                                                                                                                                                                                                                                                                                                                                                                                                                                                                                                                                                                                                                                                                                                                                                                                                                                                                                                                                                                                                                                                                                                                                                                                                                                                                                                                                                                                                                                                                                                                                                                                                                                                                                                                                                                                                                                                                                                                                                                                                                                                |
| EAN13 Barcode                                                                                                                                   | 5028690124894                                                                                                 |                                                                                                                                                                                                                                                                                                                                                                                                                                                                                                                                                                                                                                                                                                                                                                                                                                                                                                                                                                                                                                                                                                                                                                                                                                                                                                                                                                                                                                                                                                                                                                                                                                                                                                                                                                                                                                                                                                                                                                                                                                                                                                                                |
| Dimensions (Nominal)                                                                                                                            | Single: Height = 88.0mm Width = 88.0mm Depth = 14.5mm Plinth, Collar and Dome Depth = 45.0mm                  |                                                                                                                                                                                                                                                                                                                                                                                                                                                                                                                                                                                                                                                                                                                                                                                                                                                                                                                                                                                                                                                                                                                                                                                                                                                                                                                                                                                                                                                                                                                                                                                                                                                                                                                                                                                                                                                                                                                                                                                                                                                                                                                                |
| Fixing Hole Centres                                                                                                                             | Box Fixing = 60.3mm Grid Fixing = N/A                                                                         |                                                                                                                                                                                                                                                                                                                                                                                                                                                                                                                                                                                                                                                                                                                                                                                                                                                                                                                                                                                                                                                                                                                                                                                                                                                                                                                                                                                                                                                                                                                                                                                                                                                                                                                                                                                                                                                                                                                                                                                                                                                                                                                                |
| Minimum Wall Box Depth                                                                                                                          | 25mm                                                                                                          |                                                                                                                                                                                                                                                                                                                                                                                                                                                                                                                                                                                                                                                                                                                                                                                                                                                                                                                                                                                                                                                                                                                                                                                                                                                                                                                                                                                                                                                                                                                                                                                                                                                                                                                                                                                                                                                                                                                                                                                                                                                                                                                                |
| Switched Poles                                                                                                                                  | Single                                                                                                        |                                                                                                                                                                                                                                                                                                                                                                                                                                                                                                                                                                                                                                                                                                                                                                                                                                                                                                                                                                                                                                                                                                                                                                                                                                                                                                                                                                                                                                                                                                                                                                                                                                                                                                                                                                                                                                                                                                                                                                                                                                                                                                                                |
| Current Rating                                                                                                                                  | 20AX                                                                                                          |                                                                                                                                                                                                                                                                                                                                                                                                                                                                                                                                                                                                                                                                                                                                                                                                                                                                                                                                                                                                                                                                                                                                                                                                                                                                                                                                                                                                                                                                                                                                                                                                                                                                                                                                                                                                                                                                                                                                                                                                                                                                                                                                |
| Voltage                                                                                                                                         | 220/250V AC                                                                                                   |                                                                                                                                                                                                                                                                                                                                                                                                                                                                                                                                                                                                                                                                                                                                                                                                                                                                                                                                                                                                                                                                                                                                                                                                                                                                                                                                                                                                                                                                                                                                                                                                                                                                                                                                                                                                                                                                                                                                                                                                                                                                                                                                |
| Maximum Load                                                                                                                                    | 20 Amp inductive                                                                                              |                                                                                                                                                                                                                                                                                                                                                                                                                                                                                                                                                                                                                                                                                                                                                                                                                                                                                                                                                                                                                                                                                                                                                                                                                                                                                                                                                                                                                                                                                                                                                                                                                                                                                                                                                                                                                                                                                                                                                                                                                                                                                                                                |
| Mains Frequency                                                                                                                                 | 50Hz                                                                                                          |                                                                                                                                                                                                                                                                                                                                                                                                                                                                                                                                                                                                                                                                                                                                                                                                                                                                                                                                                                                                                                                                                                                                                                                                                                                                                                                                                                                                                                                                                                                                                                                                                                                                                                                                                                                                                                                                                                                                                                                                                                                                                                                                |
| IP Rating                                                                                                                                       | IP2XD                                                                                                         |                                                                                                                                                                                                                                                                                                                                                                                                                                                                                                                                                                                                                                                                                                                                                                                                                                                                                                                                                                                                                                                                                                                                                                                                                                                                                                                                                                                                                                                                                                                                                                                                                                                                                                                                                                                                                                                                                                                                                                                                                                                                                                                                |
| Contact Gap Minimum                                                                                                                             | 3mm                                                                                                           |                                                                                                                                                                                                                                                                                                                                                                                                                                                                                                                                                                                                                                                                                                                                                                                                                                                                                                                                                                                                                                                                                                                                                                                                                                                                                                                                                                                                                                                                                                                                                                                                                                                                                                                                                                                                                                                                                                                                                                                                                                                                                                                                |
| Terminal Capacity 1                                                                                                                             | 5 x 1mm2                                                                                                      |                                                                                                                                                                                                                                                                                                                                                                                                                                                                                                                                                                                                                                                                                                                                                                                                                                                                                                                                                                                                                                                                                                                                                                                                                                                                                                                                                                                                                                                                                                                                                                                                                                                                                                                                                                                                                                                                                                                                                                                                                                                                                                                                |
| Terminal Capacity 2                                                                                                                             | 4 x 1.5mm2                                                                                                    |                                                                                                                                                                                                                                                                                                                                                                                                                                                                                                                                                                                                                                                                                                                                                                                                                                                                                                                                                                                                                                                                                                                                                                                                                                                                                                                                                                                                                                                                                                                                                                                                                                                                                                                                                                                                                                                                                                                                                                                                                                                                                                                                |
| Terminal Capacity 3                                                                                                                             | 2 x 2.5mm2                                                                                                    |                                                                                                                                                                                                                                                                                                                                                                                                                                                                                                                                                                                                                                                                                                                                                                                                                                                                                                                                                                                                                                                                                                                                                                                                                                                                                                                                                                                                                                                                                                                                                                                                                                                                                                                                                                                                                                                                                                                                                                                                                                                                                                                                |
| Terminal Capacity 4                                                                                                                             | 2 x 4mm2 Multi-strand                                                                                         |                                                                                                                                                                                                                                                                                                                                                                                                                                                                                                                                                                                                                                                                                                                                                                                                                                                                                                                                                                                                                                                                                                                                                                                                                                                                                                                                                                                                                                                                                                                                                                                                                                                                                                                                                                                                                                                                                                                                                                                                                                                                                                                                |
| Terminal Capacity 5                                                                                                                             | 1 x 6mm2                                                                                                      |                                                                                                                                                                                                                                                                                                                                                                                                                                                                                                                                                                                                                                                                                                                                                                                                                                                                                                                                                                                                                                                                                                                                                                                                                                                                                                                                                                                                                                                                                                                                                                                                                                                                                                                                                                                                                                                                                                                                                                                                                                                                                                                                |
| Earth Terminal Capacity 1                                                                                                                       | 6 x 1mm2                                                                                                      |                                                                                                                                                                                                                                                                                                                                                                                                                                                                                                                                                                                                                                                                                                                                                                                                                                                                                                                                                                                                                                                                                                                                                                                                                                                                                                                                                                                                                                                                                                                                                                                                                                                                                                                                                                                                                                                                                                                                                                                                                                                                                                                                |
| Earth Terminal Capacity 2                                                                                                                       | 5 x 1.5mm2                                                                                                    |                                                                                                                                                                                                                                                                                                                                                                                                                                                                                                                                                                                                                                                                                                                                                                                                                                                                                                                                                                                                                                                                                                                                                                                                                                                                                                                                                                                                                                                                                                                                                                                                                                                                                                                                                                                                                                                                                                                                                                                                                                                                                                                                |
| Earth Terminal Capacity 3                                                                                                                       | 3 x 2.5mm2                                                                                                    |                                                                                                                                                                                                                                                                                                                                                                                                                                                                                                                                                                                                                                                                                                                                                                                                                                                                                                                                                                                                                                                                                                                                                                                                                                                                                                                                                                                                                                                                                                                                                                                                                                                                                                                                                                                                                                                                                                                                                                                                                                                                                                                                |
| Earth Terminal Capacity 4                                                                                                                       | 2 x 4mm2 Multi-strand                                                                                         |                                                                                                                                                                                                                                                                                                                                                                                                                                                                                                                                                                                                                                                                                                                                                                                                                                                                                                                                                                                                                                                                                                                                                                                                                                                                                                                                                                                                                                                                                                                                                                                                                                                                                                                                                                                                                                                                                                                                                                                                                                                                                                                                |
| Earth Terminal Capacity 5                                                                                                                       | 1 x 6mm2                                                                                                      |                                                                                                                                                                                                                                                                                                                                                                                                                                                                                                                                                                                                                                                                                                                                                                                                                                                                                                                                                                                                                                                                                                                                                                                                                                                                                                                                                                                                                                                                                                                                                                                                                                                                                                                                                                                                                                                                                                                                                                                                                                                                                                                                |
| Product Class 1                                                                                                                                 | Must be earthed                                                                                               |                                                                                                                                                                                                                                                                                                                                                                                                                                                                                                                                                                                                                                                                                                                                                                                                                                                                                                                                                                                                                                                                                                                                                                                                                                                                                                                                                                                                                                                                                                                                                                                                                                                                                                                                                                                                                                                                                                                                                                                                                                                                                                                                |
| Ambient Operating Temperature                                                                                                                   | -5° to +40°C                                                                                                  |                                                                                                                                                                                                                                                                                                                                                                                                                                                                                                                                                                                                                                                                                                                                                                                                                                                                                                                                                                                                                                                                                                                                                                                                                                                                                                                                                                                                                                                                                                                                                                                                                                                                                                                                                                                                                                                                                                                                                                                                                                                                                                                                |
| Recommended Location                                                                                                                            | Internal Use Only                                                                                             |                                                                                                                                                                                                                                                                                                                                                                                                                                                                                                                                                                                                                                                                                                                                                                                                                                                                                                                                                                                                                                                                                                                                                                                                                                                                                                                                                                                                                                                                                                                                                                                                                                                                                                                                                                                                                                                                                                                                                                                                                                                                                                                                |
| Maximum Installation Altitude                                                                                                                   | 2000m                                                                                                         |                                                                                                                                                                                                                                                                                                                                                                                                                                                                                                                                                                                                                                                                                                                                                                                                                                                                                                                                                                                                                                                                                                                                                                                                                                                                                                                                                                                                                                                                                                                                                                                                                                                                                                                                                                                                                                                                                                                                                                                                                                                                                                                                |
| Standard/Approval                                                                                                                               | BS EN 60669-1                                                                                                 |                                                                                                                                                                                                                                                                                                                                                                                                                                                                                                                                                                                                                                                                                                                                                                                                                                                                                                                                                                                                                                                                                                                                                                                                                                                                                                                                                                                                                                                                                                                                                                                                                                                                                                                                                                                                                                                                                                                                                                                                                                                                                                                                |
| All products listed conform to current British or<br>European standard and the product information is<br>correct at the time of going to press. | All accessories are manufactured under an accredited BS EN ISO 9001 : 2015 Quality Management System.         | It is the policy of the company to improve products<br>as part of our development programme.<br>Therefore, we reserve the right to alter designs<br>and dimensions without prior notice.                                                                                                                                                                                                                                                                                                                                                                                                                                                                                                                                                                                                                                                                                                                                                                                                                                                                                                                                                                                                                                                                                                                                                                                                                                                                                                                                                                                                                                                                                                                                                                                                                                                                                                                                                                                                                                                                                                                                       |
| Illustrations and diagrams are reproduced within the limitations of reproduction and printing process and are not binding.                      | Due to manufacturing processes we cannot guarantee an exact colour match and shadings of of certain finishes. | Correct as at 12 October 2018 04:29 PM<br>E&OE                                                                                                                                                                                                                                                                                                                                                                                                                                                                                                                                                                                                                                                                                                                                                                                                                                                                                                                                                                                                                                                                                                                                                                                                                                                                                                                                                                                                                                                                                                                                                                                                                                                                                                                                                                                                                                                                                                                                                                                                                                                                                 |