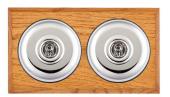

## **BCMPT22BC-B**

Bloomsbury Chamfered Medium Oak 2 gang 20AX 2 Way Toggle Bright Chrome Plain Dome/Black Collar

Item Image

Wiring

**Dimensions** 

|                                                                                                                                                 |                                                                                                              | Bis Taig Stree Holder by  All helds compared to the street of the street |
|-------------------------------------------------------------------------------------------------------------------------------------------------|--------------------------------------------------------------------------------------------------------------|--------------------------------------------------------------------------------------------------------------------------------------------------------------------------------------------------------------------------------------------------------------------------------------------------------------------------------------------------------------------------------------------------------------------------------------------------------------------------------------------------------------------------------------------------------------------------------------------------------------------------------------------------------------------------------------------------------------------------------------------------------------------------------------------------------------------------------------------------------------------------------------------------------------------------------------------------------------------------------------------------------------------------------------------------------------------------------------------------------------------------------------------------------------------------------------------------------------------------------------------------------------------------------------------------------------------------------------------------------------------------------------------------------------------------------------------------------------------------------------------------------------------------------------------------------------------------------------------------------------------------------------------------------------------------------------------------------------------------------------------------------------------------------------------------------------------------------------------------------------------------------------------------------------------------------------------------------------------------------------------------------------------------------------------------------------------------------------------------------------------------------|
| Primary Range                                                                                                                                   | Bloomsbury Plain Dome                                                                                        |                                                                                                                                                                                                                                                                                                                                                                                                                                                                                                                                                                                                                                                                                                                                                                                                                                                                                                                                                                                                                                                                                                                                                                                                                                                                                                                                                                                                                                                                                                                                                                                                                                                                                                                                                                                                                                                                                                                                                                                                                                                                                                                                |
| Insert Type                                                                                                                                     | 2 gang 20AX 2 Way Toggle                                                                                     |                                                                                                                                                                                                                                                                                                                                                                                                                                                                                                                                                                                                                                                                                                                                                                                                                                                                                                                                                                                                                                                                                                                                                                                                                                                                                                                                                                                                                                                                                                                                                                                                                                                                                                                                                                                                                                                                                                                                                                                                                                                                                                                                |
| Plate Finish                                                                                                                                    | Bloomsbury Chamfered Medium Oak                                                                              |                                                                                                                                                                                                                                                                                                                                                                                                                                                                                                                                                                                                                                                                                                                                                                                                                                                                                                                                                                                                                                                                                                                                                                                                                                                                                                                                                                                                                                                                                                                                                                                                                                                                                                                                                                                                                                                                                                                                                                                                                                                                                                                                |
| Insert Colour                                                                                                                                   | Bright Chrome/Black Collar                                                                                   |                                                                                                                                                                                                                                                                                                                                                                                                                                                                                                                                                                                                                                                                                                                                                                                                                                                                                                                                                                                                                                                                                                                                                                                                                                                                                                                                                                                                                                                                                                                                                                                                                                                                                                                                                                                                                                                                                                                                                                                                                                                                                                                                |
| EAN13 Barcode                                                                                                                                   | 5028690123866                                                                                                |                                                                                                                                                                                                                                                                                                                                                                                                                                                                                                                                                                                                                                                                                                                                                                                                                                                                                                                                                                                                                                                                                                                                                                                                                                                                                                                                                                                                                                                                                                                                                                                                                                                                                                                                                                                                                                                                                                                                                                                                                                                                                                                                |
| Dimensions (Nominal)                                                                                                                            | Double: Height = 154.0mm Width = 88.0mm Depth = 14.5mm Plinth, Collar and Dome Depth = 45.0mm                |                                                                                                                                                                                                                                                                                                                                                                                                                                                                                                                                                                                                                                                                                                                                                                                                                                                                                                                                                                                                                                                                                                                                                                                                                                                                                                                                                                                                                                                                                                                                                                                                                                                                                                                                                                                                                                                                                                                                                                                                                                                                                                                                |
| Fixing Hole Centres                                                                                                                             | Box Fixing = 120.6mm Grid Fixing = N/A                                                                       |                                                                                                                                                                                                                                                                                                                                                                                                                                                                                                                                                                                                                                                                                                                                                                                                                                                                                                                                                                                                                                                                                                                                                                                                                                                                                                                                                                                                                                                                                                                                                                                                                                                                                                                                                                                                                                                                                                                                                                                                                                                                                                                                |
| Minimum Wall Box Depth                                                                                                                          | 25mm                                                                                                         |                                                                                                                                                                                                                                                                                                                                                                                                                                                                                                                                                                                                                                                                                                                                                                                                                                                                                                                                                                                                                                                                                                                                                                                                                                                                                                                                                                                                                                                                                                                                                                                                                                                                                                                                                                                                                                                                                                                                                                                                                                                                                                                                |
| Switched Poles                                                                                                                                  | Single                                                                                                       |                                                                                                                                                                                                                                                                                                                                                                                                                                                                                                                                                                                                                                                                                                                                                                                                                                                                                                                                                                                                                                                                                                                                                                                                                                                                                                                                                                                                                                                                                                                                                                                                                                                                                                                                                                                                                                                                                                                                                                                                                                                                                                                                |
| Current Rating                                                                                                                                  | 20AX                                                                                                         |                                                                                                                                                                                                                                                                                                                                                                                                                                                                                                                                                                                                                                                                                                                                                                                                                                                                                                                                                                                                                                                                                                                                                                                                                                                                                                                                                                                                                                                                                                                                                                                                                                                                                                                                                                                                                                                                                                                                                                                                                                                                                                                                |
| Voltage                                                                                                                                         | 220/250V AC                                                                                                  |                                                                                                                                                                                                                                                                                                                                                                                                                                                                                                                                                                                                                                                                                                                                                                                                                                                                                                                                                                                                                                                                                                                                                                                                                                                                                                                                                                                                                                                                                                                                                                                                                                                                                                                                                                                                                                                                                                                                                                                                                                                                                                                                |
| Maximum Load                                                                                                                                    | 20 Amp inductive                                                                                             |                                                                                                                                                                                                                                                                                                                                                                                                                                                                                                                                                                                                                                                                                                                                                                                                                                                                                                                                                                                                                                                                                                                                                                                                                                                                                                                                                                                                                                                                                                                                                                                                                                                                                                                                                                                                                                                                                                                                                                                                                                                                                                                                |
| Mains Frequency                                                                                                                                 | 50Hz                                                                                                         |                                                                                                                                                                                                                                                                                                                                                                                                                                                                                                                                                                                                                                                                                                                                                                                                                                                                                                                                                                                                                                                                                                                                                                                                                                                                                                                                                                                                                                                                                                                                                                                                                                                                                                                                                                                                                                                                                                                                                                                                                                                                                                                                |
| IP Rating                                                                                                                                       | IP2XD                                                                                                        |                                                                                                                                                                                                                                                                                                                                                                                                                                                                                                                                                                                                                                                                                                                                                                                                                                                                                                                                                                                                                                                                                                                                                                                                                                                                                                                                                                                                                                                                                                                                                                                                                                                                                                                                                                                                                                                                                                                                                                                                                                                                                                                                |
| Contact Gap Minimum                                                                                                                             | 3mm                                                                                                          |                                                                                                                                                                                                                                                                                                                                                                                                                                                                                                                                                                                                                                                                                                                                                                                                                                                                                                                                                                                                                                                                                                                                                                                                                                                                                                                                                                                                                                                                                                                                                                                                                                                                                                                                                                                                                                                                                                                                                                                                                                                                                                                                |
| Terminal Capacity 1                                                                                                                             | 5 x 1mm2                                                                                                     |                                                                                                                                                                                                                                                                                                                                                                                                                                                                                                                                                                                                                                                                                                                                                                                                                                                                                                                                                                                                                                                                                                                                                                                                                                                                                                                                                                                                                                                                                                                                                                                                                                                                                                                                                                                                                                                                                                                                                                                                                                                                                                                                |
| Terminal Capacity 2                                                                                                                             | 4 x 1.5mm2                                                                                                   |                                                                                                                                                                                                                                                                                                                                                                                                                                                                                                                                                                                                                                                                                                                                                                                                                                                                                                                                                                                                                                                                                                                                                                                                                                                                                                                                                                                                                                                                                                                                                                                                                                                                                                                                                                                                                                                                                                                                                                                                                                                                                                                                |
| Terminal Capacity 3                                                                                                                             | 2 x 2.5mm2                                                                                                   |                                                                                                                                                                                                                                                                                                                                                                                                                                                                                                                                                                                                                                                                                                                                                                                                                                                                                                                                                                                                                                                                                                                                                                                                                                                                                                                                                                                                                                                                                                                                                                                                                                                                                                                                                                                                                                                                                                                                                                                                                                                                                                                                |
| Terminal Capacity 4                                                                                                                             | 2 x 4mm2 Multi-strand                                                                                        |                                                                                                                                                                                                                                                                                                                                                                                                                                                                                                                                                                                                                                                                                                                                                                                                                                                                                                                                                                                                                                                                                                                                                                                                                                                                                                                                                                                                                                                                                                                                                                                                                                                                                                                                                                                                                                                                                                                                                                                                                                                                                                                                |
| Terminal Capacity 5                                                                                                                             | 1 x 6mm2                                                                                                     |                                                                                                                                                                                                                                                                                                                                                                                                                                                                                                                                                                                                                                                                                                                                                                                                                                                                                                                                                                                                                                                                                                                                                                                                                                                                                                                                                                                                                                                                                                                                                                                                                                                                                                                                                                                                                                                                                                                                                                                                                                                                                                                                |
| Earth Terminal Capacity 1                                                                                                                       | 6 x 1mm2                                                                                                     |                                                                                                                                                                                                                                                                                                                                                                                                                                                                                                                                                                                                                                                                                                                                                                                                                                                                                                                                                                                                                                                                                                                                                                                                                                                                                                                                                                                                                                                                                                                                                                                                                                                                                                                                                                                                                                                                                                                                                                                                                                                                                                                                |
| Earth Terminal Capacity 2                                                                                                                       | 5 x 1.5mm2                                                                                                   |                                                                                                                                                                                                                                                                                                                                                                                                                                                                                                                                                                                                                                                                                                                                                                                                                                                                                                                                                                                                                                                                                                                                                                                                                                                                                                                                                                                                                                                                                                                                                                                                                                                                                                                                                                                                                                                                                                                                                                                                                                                                                                                                |
| Earth Terminal Capacity 3                                                                                                                       | 3 x 2.5mm2                                                                                                   |                                                                                                                                                                                                                                                                                                                                                                                                                                                                                                                                                                                                                                                                                                                                                                                                                                                                                                                                                                                                                                                                                                                                                                                                                                                                                                                                                                                                                                                                                                                                                                                                                                                                                                                                                                                                                                                                                                                                                                                                                                                                                                                                |
| Earth Terminal Capacity 4                                                                                                                       | 2 x 4mm2 Multi-strand                                                                                        |                                                                                                                                                                                                                                                                                                                                                                                                                                                                                                                                                                                                                                                                                                                                                                                                                                                                                                                                                                                                                                                                                                                                                                                                                                                                                                                                                                                                                                                                                                                                                                                                                                                                                                                                                                                                                                                                                                                                                                                                                                                                                                                                |
| Earth Terminal Capacity 5                                                                                                                       | 1 x 6mm2                                                                                                     |                                                                                                                                                                                                                                                                                                                                                                                                                                                                                                                                                                                                                                                                                                                                                                                                                                                                                                                                                                                                                                                                                                                                                                                                                                                                                                                                                                                                                                                                                                                                                                                                                                                                                                                                                                                                                                                                                                                                                                                                                                                                                                                                |
| Product Class 1                                                                                                                                 | Must be earthed                                                                                              |                                                                                                                                                                                                                                                                                                                                                                                                                                                                                                                                                                                                                                                                                                                                                                                                                                                                                                                                                                                                                                                                                                                                                                                                                                                                                                                                                                                                                                                                                                                                                                                                                                                                                                                                                                                                                                                                                                                                                                                                                                                                                                                                |
| Ambient Operating Temperature                                                                                                                   | -5° to +40°C                                                                                                 |                                                                                                                                                                                                                                                                                                                                                                                                                                                                                                                                                                                                                                                                                                                                                                                                                                                                                                                                                                                                                                                                                                                                                                                                                                                                                                                                                                                                                                                                                                                                                                                                                                                                                                                                                                                                                                                                                                                                                                                                                                                                                                                                |
| Recommended Location                                                                                                                            | Internal Use Only                                                                                            |                                                                                                                                                                                                                                                                                                                                                                                                                                                                                                                                                                                                                                                                                                                                                                                                                                                                                                                                                                                                                                                                                                                                                                                                                                                                                                                                                                                                                                                                                                                                                                                                                                                                                                                                                                                                                                                                                                                                                                                                                                                                                                                                |
| Maximum Installation Altitude                                                                                                                   | 2000m                                                                                                        |                                                                                                                                                                                                                                                                                                                                                                                                                                                                                                                                                                                                                                                                                                                                                                                                                                                                                                                                                                                                                                                                                                                                                                                                                                                                                                                                                                                                                                                                                                                                                                                                                                                                                                                                                                                                                                                                                                                                                                                                                                                                                                                                |
| Standard/Approval                                                                                                                               | BS EN 60669-1                                                                                                |                                                                                                                                                                                                                                                                                                                                                                                                                                                                                                                                                                                                                                                                                                                                                                                                                                                                                                                                                                                                                                                                                                                                                                                                                                                                                                                                                                                                                                                                                                                                                                                                                                                                                                                                                                                                                                                                                                                                                                                                                                                                                                                                |
| All products listed conform to current British or<br>European standard and the product information is<br>correct at the time of going to press. | All accessories are manufactured under an accredited BS EN ISO 9001 : 2015 Quality Management System.        | It is the policy of the company to improve products as part of our development programme.  Therefore, we reserve the right to alter designs and dimensions without prior notice.                                                                                                                                                                                                                                                                                                                                                                                                                                                                                                                                                                                                                                                                                                                                                                                                                                                                                                                                                                                                                                                                                                                                                                                                                                                                                                                                                                                                                                                                                                                                                                                                                                                                                                                                                                                                                                                                                                                                               |
| Illustrations and diagrams are reproduced within the limitations of reproduction and printing                                                   | Due to manufacturing processes we cannot guarantee an exact colour match and shadings of of certain finishes | Correct as at 12 October 2018 04:29 PM E&OE                                                                                                                                                                                                                                                                                                                                                                                                                                                                                                                                                                                                                                                                                                                                                                                                                                                                                                                                                                                                                                                                                                                                                                                                                                                                                                                                                                                                                                                                                                                                                                                                                                                                                                                                                                                                                                                                                                                                                                                                                                                                                    |