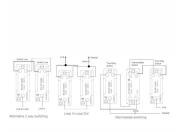

## **BCMPT22BC-B**

Bloomsbury Chamfered Medium Oak 2 gang 20AX 2 Way Toggle Bright Chrome Plain Dome/Black Collar

Item Image

Wiring

**Dimensions** 

|                                                                                                                                                 |                                                                                                              | Bis Taig Stree Holder by  All helds compared to the street of the street |
|-------------------------------------------------------------------------------------------------------------------------------------------------|--------------------------------------------------------------------------------------------------------------|--------------------------------------------------------------------------------------------------------------------------------------------------------------------------------------------------------------------------------------------------------------------------------------------------------------------------------------------------------------------------------------------------------------------------------------------------------------------------------------------------------------------------------------------------------------------------------------------------------------------------------------------------------------------------------------------------------------------------------------------------------------------------------------------------------------------------------------------------------------------------------------------------------------------------------------------------------------------------------------------------------------------------------------------------------------------------------------------------------------------------------------------------------------------------------------------------------------------------------------------------------------------------------------------------------------------------------------------------------------------------------------------------------------------------------------------------------------------------------------------------------------------------------------------------------------------------------------------------------------------------------------------------------------------------------------------------------------------------------------------------------------------------------------------------------------------------------------------------------------------------------------------------------------------------------------------------------------------------------------------------------------------------------------------------------------------------------------------------------------------------------|
| Primary Range                                                                                                                                   | Bloomsbury Plain Dome                                                                                        |                                                                                                                                                                                                                                                                                                                                                                                                                                                                                                                                                                                                                                                                                                                                                                                                                                                                                                                                                                                                                                                                                                                                                                                                                                                                                                                                                                                                                                                                                                                                                                                                                                                                                                                                                                                                                                                                                                                                                                                                                                                                                                                                |
| Insert Type                                                                                                                                     | 2 gang 20AX 2 Way Toggle                                                                                     |                                                                                                                                                                                                                                                                                                                                                                                                                                                                                                                                                                                                                                                                                                                                                                                                                                                                                                                                                                                                                                                                                                                                                                                                                                                                                                                                                                                                                                                                                                                                                                                                                                                                                                                                                                                                                                                                                                                                                                                                                                                                                                                                |
| Plate Finish                                                                                                                                    | Bloomsbury Chamfered Medium Oak                                                                              |                                                                                                                                                                                                                                                                                                                                                                                                                                                                                                                                                                                                                                                                                                                                                                                                                                                                                                                                                                                                                                                                                                                                                                                                                                                                                                                                                                                                                                                                                                                                                                                                                                                                                                                                                                                                                                                                                                                                                                                                                                                                                                                                |
| Insert Colour                                                                                                                                   | Bright Chrome/Black Collar                                                                                   |                                                                                                                                                                                                                                                                                                                                                                                                                                                                                                                                                                                                                                                                                                                                                                                                                                                                                                                                                                                                                                                                                                                                                                                                                                                                                                                                                                                                                                                                                                                                                                                                                                                                                                                                                                                                                                                                                                                                                                                                                                                                                                                                |
| EAN13 Barcode                                                                                                                                   | 5028690123866                                                                                                |                                                                                                                                                                                                                                                                                                                                                                                                                                                                                                                                                                                                                                                                                                                                                                                                                                                                                                                                                                                                                                                                                                                                                                                                                                                                                                                                                                                                                                                                                                                                                                                                                                                                                                                                                                                                                                                                                                                                                                                                                                                                                                                                |
| Dimensions (Nominal)                                                                                                                            | Double: Height = 154.0mm Width = 88.0mm Depth = 14.5mm Plinth, Collar and Dome Depth = 45.0mm                |                                                                                                                                                                                                                                                                                                                                                                                                                                                                                                                                                                                                                                                                                                                                                                                                                                                                                                                                                                                                                                                                                                                                                                                                                                                                                                                                                                                                                                                                                                                                                                                                                                                                                                                                                                                                                                                                                                                                                                                                                                                                                                                                |
| Fixing Hole Centres                                                                                                                             | Box Fixing = 120.6mm Grid Fixing = N/A                                                                       |                                                                                                                                                                                                                                                                                                                                                                                                                                                                                                                                                                                                                                                                                                                                                                                                                                                                                                                                                                                                                                                                                                                                                                                                                                                                                                                                                                                                                                                                                                                                                                                                                                                                                                                                                                                                                                                                                                                                                                                                                                                                                                                                |
| Minimum Wall Box Depth                                                                                                                          | 25mm                                                                                                         |                                                                                                                                                                                                                                                                                                                                                                                                                                                                                                                                                                                                                                                                                                                                                                                                                                                                                                                                                                                                                                                                                                                                                                                                                                                                                                                                                                                                                                                                                                                                                                                                                                                                                                                                                                                                                                                                                                                                                                                                                                                                                                                                |
| Switched Poles                                                                                                                                  | Single                                                                                                       |                                                                                                                                                                                                                                                                                                                                                                                                                                                                                                                                                                                                                                                                                                                                                                                                                                                                                                                                                                                                                                                                                                                                                                                                                                                                                                                                                                                                                                                                                                                                                                                                                                                                                                                                                                                                                                                                                                                                                                                                                                                                                                                                |
| Current Rating                                                                                                                                  | 20AX                                                                                                         |                                                                                                                                                                                                                                                                                                                                                                                                                                                                                                                                                                                                                                                                                                                                                                                                                                                                                                                                                                                                                                                                                                                                                                                                                                                                                                                                                                                                                                                                                                                                                                                                                                                                                                                                                                                                                                                                                                                                                                                                                                                                                                                                |
| Voltage                                                                                                                                         | 220/250V AC                                                                                                  |                                                                                                                                                                                                                                                                                                                                                                                                                                                                                                                                                                                                                                                                                                                                                                                                                                                                                                                                                                                                                                                                                                                                                                                                                                                                                                                                                                                                                                                                                                                                                                                                                                                                                                                                                                                                                                                                                                                                                                                                                                                                                                                                |
| Maximum Load                                                                                                                                    | 20 Amp inductive                                                                                             |                                                                                                                                                                                                                                                                                                                                                                                                                                                                                                                                                                                                                                                                                                                                                                                                                                                                                                                                                                                                                                                                                                                                                                                                                                                                                                                                                                                                                                                                                                                                                                                                                                                                                                                                                                                                                                                                                                                                                                                                                                                                                                                                |
| Mains Frequency                                                                                                                                 | 50Hz                                                                                                         |                                                                                                                                                                                                                                                                                                                                                                                                                                                                                                                                                                                                                                                                                                                                                                                                                                                                                                                                                                                                                                                                                                                                                                                                                                                                                                                                                                                                                                                                                                                                                                                                                                                                                                                                                                                                                                                                                                                                                                                                                                                                                                                                |
| IP Rating                                                                                                                                       | IP2XD                                                                                                        |                                                                                                                                                                                                                                                                                                                                                                                                                                                                                                                                                                                                                                                                                                                                                                                                                                                                                                                                                                                                                                                                                                                                                                                                                                                                                                                                                                                                                                                                                                                                                                                                                                                                                                                                                                                                                                                                                                                                                                                                                                                                                                                                |
| Contact Gap Minimum                                                                                                                             | 3mm                                                                                                          |                                                                                                                                                                                                                                                                                                                                                                                                                                                                                                                                                                                                                                                                                                                                                                                                                                                                                                                                                                                                                                                                                                                                                                                                                                                                                                                                                                                                                                                                                                                                                                                                                                                                                                                                                                                                                                                                                                                                                                                                                                                                                                                                |
| Terminal Capacity 1                                                                                                                             | 5 x 1mm2                                                                                                     |                                                                                                                                                                                                                                                                                                                                                                                                                                                                                                                                                                                                                                                                                                                                                                                                                                                                                                                                                                                                                                                                                                                                                                                                                                                                                                                                                                                                                                                                                                                                                                                                                                                                                                                                                                                                                                                                                                                                                                                                                                                                                                                                |
| Terminal Capacity 2                                                                                                                             | 4 x 1.5mm2                                                                                                   |                                                                                                                                                                                                                                                                                                                                                                                                                                                                                                                                                                                                                                                                                                                                                                                                                                                                                                                                                                                                                                                                                                                                                                                                                                                                                                                                                                                                                                                                                                                                                                                                                                                                                                                                                                                                                                                                                                                                                                                                                                                                                                                                |
| Terminal Capacity 3                                                                                                                             | 2 x 2.5mm2                                                                                                   |                                                                                                                                                                                                                                                                                                                                                                                                                                                                                                                                                                                                                                                                                                                                                                                                                                                                                                                                                                                                                                                                                                                                                                                                                                                                                                                                                                                                                                                                                                                                                                                                                                                                                                                                                                                                                                                                                                                                                                                                                                                                                                                                |
| Terminal Capacity 4                                                                                                                             | 2 x 4mm2 Multi-strand                                                                                        |                                                                                                                                                                                                                                                                                                                                                                                                                                                                                                                                                                                                                                                                                                                                                                                                                                                                                                                                                                                                                                                                                                                                                                                                                                                                                                                                                                                                                                                                                                                                                                                                                                                                                                                                                                                                                                                                                                                                                                                                                                                                                                                                |
| Terminal Capacity 5                                                                                                                             | 1 x 6mm2                                                                                                     |                                                                                                                                                                                                                                                                                                                                                                                                                                                                                                                                                                                                                                                                                                                                                                                                                                                                                                                                                                                                                                                                                                                                                                                                                                                                                                                                                                                                                                                                                                                                                                                                                                                                                                                                                                                                                                                                                                                                                                                                                                                                                                                                |
| Earth Terminal Capacity 1                                                                                                                       | 6 x 1mm2                                                                                                     |                                                                                                                                                                                                                                                                                                                                                                                                                                                                                                                                                                                                                                                                                                                                                                                                                                                                                                                                                                                                                                                                                                                                                                                                                                                                                                                                                                                                                                                                                                                                                                                                                                                                                                                                                                                                                                                                                                                                                                                                                                                                                                                                |
| Earth Terminal Capacity 2                                                                                                                       | 5 x 1.5mm2                                                                                                   |                                                                                                                                                                                                                                                                                                                                                                                                                                                                                                                                                                                                                                                                                                                                                                                                                                                                                                                                                                                                                                                                                                                                                                                                                                                                                                                                                                                                                                                                                                                                                                                                                                                                                                                                                                                                                                                                                                                                                                                                                                                                                                                                |
| Earth Terminal Capacity 3                                                                                                                       | 3 x 2.5mm2                                                                                                   |                                                                                                                                                                                                                                                                                                                                                                                                                                                                                                                                                                                                                                                                                                                                                                                                                                                                                                                                                                                                                                                                                                                                                                                                                                                                                                                                                                                                                                                                                                                                                                                                                                                                                                                                                                                                                                                                                                                                                                                                                                                                                                                                |
| Earth Terminal Capacity 4                                                                                                                       | 2 x 4mm2 Multi-strand                                                                                        |                                                                                                                                                                                                                                                                                                                                                                                                                                                                                                                                                                                                                                                                                                                                                                                                                                                                                                                                                                                                                                                                                                                                                                                                                                                                                                                                                                                                                                                                                                                                                                                                                                                                                                                                                                                                                                                                                                                                                                                                                                                                                                                                |
| Earth Terminal Capacity 5                                                                                                                       | 1 x 6mm2                                                                                                     |                                                                                                                                                                                                                                                                                                                                                                                                                                                                                                                                                                                                                                                                                                                                                                                                                                                                                                                                                                                                                                                                                                                                                                                                                                                                                                                                                                                                                                                                                                                                                                                                                                                                                                                                                                                                                                                                                                                                                                                                                                                                                                                                |
| Product Class 1                                                                                                                                 | Must be earthed                                                                                              |                                                                                                                                                                                                                                                                                                                                                                                                                                                                                                                                                                                                                                                                                                                                                                                                                                                                                                                                                                                                                                                                                                                                                                                                                                                                                                                                                                                                                                                                                                                                                                                                                                                                                                                                                                                                                                                                                                                                                                                                                                                                                                                                |
| Ambient Operating Temperature                                                                                                                   | -5° to +40°C                                                                                                 |                                                                                                                                                                                                                                                                                                                                                                                                                                                                                                                                                                                                                                                                                                                                                                                                                                                                                                                                                                                                                                                                                                                                                                                                                                                                                                                                                                                                                                                                                                                                                                                                                                                                                                                                                                                                                                                                                                                                                                                                                                                                                                                                |
| Recommended Location                                                                                                                            | Internal Use Only                                                                                            |                                                                                                                                                                                                                                                                                                                                                                                                                                                                                                                                                                                                                                                                                                                                                                                                                                                                                                                                                                                                                                                                                                                                                                                                                                                                                                                                                                                                                                                                                                                                                                                                                                                                                                                                                                                                                                                                                                                                                                                                                                                                                                                                |
| Maximum Installation Altitude                                                                                                                   | 2000m                                                                                                        |                                                                                                                                                                                                                                                                                                                                                                                                                                                                                                                                                                                                                                                                                                                                                                                                                                                                                                                                                                                                                                                                                                                                                                                                                                                                                                                                                                                                                                                                                                                                                                                                                                                                                                                                                                                                                                                                                                                                                                                                                                                                                                                                |
| Standard/Approval                                                                                                                               | BS EN 60669-1                                                                                                |                                                                                                                                                                                                                                                                                                                                                                                                                                                                                                                                                                                                                                                                                                                                                                                                                                                                                                                                                                                                                                                                                                                                                                                                                                                                                                                                                                                                                                                                                                                                                                                                                                                                                                                                                                                                                                                                                                                                                                                                                                                                                                                                |
| All products listed conform to current British or<br>European standard and the product information is<br>correct at the time of going to press. | All accessories are manufactured under an accredited BS EN ISO 9001 : 2015 Quality Management System.        | It is the policy of the company to improve products as part of our development programme.  Therefore, we reserve the right to alter designs and dimensions without prior notice.                                                                                                                                                                                                                                                                                                                                                                                                                                                                                                                                                                                                                                                                                                                                                                                                                                                                                                                                                                                                                                                                                                                                                                                                                                                                                                                                                                                                                                                                                                                                                                                                                                                                                                                                                                                                                                                                                                                                               |
| Illustrations and diagrams are reproduced within the limitations of reproduction and printing                                                   | Due to manufacturing processes we cannot guarantee an exact colour match and shadings of of certain finishes | Correct as at 12 October 2018 04:29 PM E&OE                                                                                                                                                                                                                                                                                                                                                                                                                                                                                                                                                                                                                                                                                                                                                                                                                                                                                                                                                                                                                                                                                                                                                                                                                                                                                                                                                                                                                                                                                                                                                                                                                                                                                                                                                                                                                                                                                                                                                                                                                                                                                    |