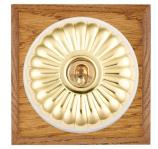

#### **BCMFT31PB-W**

Bloomsbury Chamfered Medium Oak 1 gang 20AX Intermediate Toggle Polished Brass Fluted Dome/White Collar

## Item Image