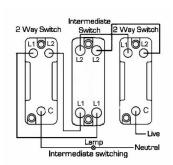

SL

# making connections beautifully

Wiring Accessories • Circuit Protection • Smart Lighting Control & Multi-room Audio

#### **BCMFT31PB-W**

Bloomsbury Chamfered Medium Oak 1 gang 20AX Intermediate Toggle Polished Brass Fluted Dome/White Collar

## Item Image



## Wiring



#### **Dimensions**



|                                                                                                                                                 |                                                                                                              | the many states successory  All Sealch enclosed within done Cabler will early from the back.                                                                                     |
|-------------------------------------------------------------------------------------------------------------------------------------------------|--------------------------------------------------------------------------------------------------------------|-------------------------------------------------------------------------------