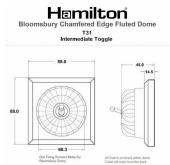

#### **Dimensions**

|                                                                                                                                                 |                                                                                                              | the many states successory  All Sealch enclosed within done Cabler will early from the back.                                                                                     |
|-------------------------------------------------------------------------------------------------------------------------------------------------|--------------------------------------------------------------------------------------------------------------|----------------------------------------------------------------------------------------------------------------------------------------------------------------------------------|
| Primary Range                                                                                                                                   | Bloomsbury Fluted Dome                                                                                       |                                                                                                                                                                                  |
| Insert Type                                                                                                                                     | 1 gang 20AX Intermediate Toggle                                                                              |                                                                                                                                                                                  |
| Plate Finish                                                                                                                                    | Bloomsbury Chamfered Medium Oak                                                                              |                                                                                                                                                                                  |
| Insert Colour                                                                                                                                   | Polished Brass/White Collar                                                                                  |                                                                                                                                                                                  |
| EAN13 Barcode                                                                                                                                   | 5028690016892                                                                                                |                                                                                                                                                                                  |
| Dimensions (Nominal)                                                                                                                            | Single: Height = 88.0mm Width = 88.0mm Depth = 14.5mm Plinth, Collar and Dome Depth = 45.0mm                 |                                                                                                                                                                                  |
| Fixing Hole Centres                                                                                                                             | Box Fixing = 60.3mm Grid Fixing = N/A                                                                        |                                                                                                                                                                                  |
| Minimum Wall Box Depth                                                                                                                          | 25mm                                                                                                         |                                                                                                                                                                                  |
| Switched Poles                                                                                                                                  | Single                                                                                                       |                                                                                                                                                                                  |
| Current Rating                                                                                                                                  | 20AX                                                                                                         |                                                                                                                                                                                  |
| Voltage                                                                                                                                         | 220/250V AC                                                                                                  |                                                                                                                                                                                  |
| Maximum Load                                                                                                                                    | 20 Amp inductive                                                                                             |                                                                                                                                                                                  |
| Mains Frequency                                                                                                                                 | 50Hz                                                                                                         |                                                                                                                                                                                  |
| IP Rating                                                                                                                                       | IP2XD                                                                                                        |                                                                                                                                                                                  |
| Contact Gap Minimum                                                                                                                             | 3mm                                                                                                          |                                                                                                                                                                                  |
| Terminal Capacity 1                                                                                                                             | 5 x 1mm2                                                                                                     |                                                                                                                                                                                  |
| Terminal Capacity 2                                                                                                                             | 4 x 1.5mm2                                                                                                   |                                                                                                                                                                                  |
| Terminal Capacity 3                                                                                                                             | 2 x 2.5mm2                                                                                                   |                                                                                                                                                                                  |
| Terminal Capacity 4                                                                                                                             | 2 x 4mm2 Multi-strand                                                                                        |                                                                                                                                                                                  |
| Terminal Capacity 5                                                                                                                             | 1 x 6mm2                                                                                                     |                                                                                                                                                                                  |
| Earth Terminal Capacity 1                                                                                                                       | 6 x 1mm2                                                                                                     |                                                                                                                                                                                  |
| Earth Terminal Capacity 2                                                                                                                       | 5 x 1.5mm2                                                                                                   |                                                                                                                                                                                  |
| Earth Terminal Capacity 3                                                                                                                       | 3 x 2.5mm2                                                                                                   |                                                                                                                                                                                  |
| Earth Terminal Capacity 4                                                                                                                       | 2 x 4mm2 Multi-strand                                                                                        |                                                                                                                                                                                  |
| Earth Terminal Capacity 5                                                                                                                       | 1 x 6mm2                                                                                                     |                                                                                                                                                                                  |
| Product Class 1                                                                                                                                 | Must be earthed                                                                                              |                                                                                                                                                                                  |
| Ambient Operating Temperature                                                                                                                   | -5° to +40°C                                                                                                 |                                                                                                                                                                                  |
| Recommended Location                                                                                                                            | Internal Use Only                                                                                            |                                                                                                                                                                                  |
| Maximum Installation Altitude                                                                                                                   | 2000m                                                                                                        |                                                                                                                                                                                  |
| Standard/Approval                                                                                                                               | BS EN 60669-1                                                                                                |                                                                                                                                                                                  |
| All products listed conform to current British or<br>European standard and the product information is<br>correct at the time of going to press. | All accessories are manufactured under an accredited BS EN ISO 9001 : 2015 Quality Management System.        | It is the policy of the company to improve products as part of our development programme.  Therefore, we reserve the right to alter designs and dimensions without prior notice. |
| Illustrations and diagrams are reproduced within the limitations of reproduction and printing                                                   | Due to manufacturing processes we cannot guarantee an exact colour match and shadings of or certain finishes | Correct as at 12 October 2018 04:29 PM<br>E&OE                                                                                                                                   |