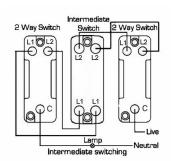

SL

# making connections beautifully

Wiring Accessories • Circuit Protection • Smart Lighting Control & Multi-room Audio

### **BCMFT31PB-B**

Bloomsbury Chamfered Medium Oak 1 gang 20AX Intermediate Toggle Polished Brass Fluted Dome/Black Collar

# Item Image



# Wiring



### **Dimensions**

# Bloomsbury Chamfered Edge Fluted Dome T31 Intermediate Toggle 88.0 45.0 45.0 14.5 14.5 14.5 14.5 14.5 14.5 14.5 14.5 14.5 14.5 14.5 14.5 14.5 14.5 14.5 14.5 14.5 14.5 14.5 14.5 14.5 14.5 14.5 14.5 14.5 14.5 14.5 14.5 14.5 14.5 14.5 14.5 14.5 14.5 14.5 14.5 14.5 14.5 14.5 14.5 14.5 14.5 14.5 14.5 14.5 14.5 14.5 14.5 14.5 14.5 14.5 14.5 14.5 14.5 14.5 14.5 14.5 14.5 14.5 14.5 14.5 14.5 14.5 14.5 14.5 14.5 14.5 14.5 14.5 14.5 14.5 14.5 14.5 14.5 14.5 14.5 14.5 14.5 14.5 14.5 14.5 14.5 14.5 14.5 14.5 14.5 14.5 14.5 14.5 14.5 14.5 14.5 14.5 14.5 14.5 14.5 14.5 14.5 14.5 14.5 14.5 14.5 14.5 14.5 14.5 14.5 14.5 14.5 14.5 14.5 14.5 14.5 14.5 14.5 14.5 14.5 14.5 14.5 14.5 14.5 14.5 14.5 14.5 14.5 14.5 14.5 14.5 14.5 14.5 14.5 14.5 14.5 14.5 14.5 14.5 14.5 14.5 14.5 14.5 14.5