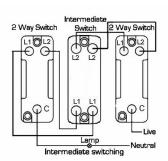

# making connections beautifully

Wiring Accessories • Circuit Protection • Smart Lighting Control & Multi-room Audio

### **BCMFT31AB-B**

Bloomsbury Chamfered Medium Oak 1 gang 20AX Intermediate Toggle Antique Brass Fluted Dome/Black Collar

# Item Image



# Wiring



### **Dimensions**

# Hemilton Bloomsbury Chamfered Edge Fluted Dome T31 Intermediate Toggle 88.0 88.0 45.0 45.0 14.5 16.0 16.0 16.0 16.0 16.0 16.0 16.0 16.0 16.0 16.0 16.0 16.0 16.0 16.0 16.0 16.0 16.0 16.0 16.0 16.0 16.0 16.0 16.0 16.0 16.0 16.0 16.0 16.0 16.0 16.0 16.0 16.0 16.0 16.0 16.0 16.0 16.0 16.0 16.0 16.0 16.0 16.0 16.0 16.0 16.0 16.0 16.0 16.0 16.0 16.0 16.0 16.0 16.0 16.0 16.0 16.0 16.0 16.0 16.0 16.0 16.0 16.0 16.0 16.0 16.0 16.0 16.0 16.0 16.0 16.0 16.0 16.0 16.0 16.0 16.0 16.0 16.0 16.0 16.0 16.0 16.0 16.0 16.0 16.0 16.0 16.0 16.0 16.0 16.0 16.0 16.0 16.0 16.0 16.0 16.0 16.0 16.0 16.0 16.0 16.0 16.0 16.0 16.0 16.0 16.0 16.0 16.0 16.0 16.0 16.0 16.0 16.0 16.0 16.0 16.0 16.0 16.0 16.0 16.0 16.0 16.0 16.0 16.0 16.0 16.0 16.0 16.0 16.0 16.0 16.0 16.0 16.0 16.0 16.0 16.0 16.0