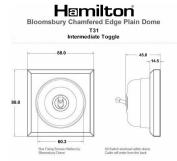

#### Dimensions

|                                                                                                                                                 | Intermediate switching                                                                                       | 60.3 — All Dearles enclosed while the many Streen Holden by All Dearles enclosed while of enem (Bloomsdary Denne Cable will refer from the back                                  |
|-------------------------------------------------------------------------------------------------------------------------------------------------|--------------------------------------------------------------------------------------------------------------|----------------------------------------------------------------------------------------------------------------------------------------------------------------------------------|
| Primary Range                                                                                                                                   | Bloomsbury Plain Dome                                                                                        |                                                                                                                                                                                  |
| Insert Type                                                                                                                                     | 1 gang 20AX Intermediate Toggle                                                                              |                                                                                                                                                                                  |
| Plate Finish                                                                                                                                    | Bloomsbury Chamfered Light Oak                                                                               |                                                                                                                                                                                  |
| Insert Colour                                                                                                                                   | Polished Brass/White Collar                                                                                  |                                                                                                                                                                                  |
| EAN13 Barcode                                                                                                                                   | 5028690116899                                                                                                |                                                                                                                                                                                  |
| Dimensions (Nominal)                                                                                                                            | Single: Height = 88.0mm Width = 88.0mm Depth = 14.5mm Plinth, Collar and Dome Depth = 45.0mm                 |                                                                                                                                                                                  |
| Fixing Hole Centres                                                                                                                             | Box Fixing = 60.3mm Grid Fixing = N/A                                                                        |                                                                                                                                                                                  |
| Minimum Wall Box Depth                                                                                                                          | 25mm                                                                                                         |                                                                                                                                                                                  |
| Switched Poles                                                                                                                                  | Single                                                                                                       |                                                                                                                                                                                  |
| Current Rating                                                                                                                                  | 20AX                                                                                                         |                                                                                                                                                                                  |
| Voltage                                                                                                                                         | 220/250V AC                                                                                                  |                                                                                                                                                                                  |
| Maximum Load                                                                                                                                    | 20 Amp inductive                                                                                             |                                                                                                                                                                                  |
| Mains Frequency                                                                                                                                 | 50Hz                                                                                                         |                                                                                                                                                                                  |
| IP Rating                                                                                                                                       | IP2XD                                                                                                        |                                                                                                                                                                                  |
| Contact Gap Minimum                                                                                                                             | 3mm                                                                                                          |                                                                                                                                                                                  |
| Terminal Capacity 1                                                                                                                             | 5 x 1mm2                                                                                                     |                                                                                                                                                                                  |
| Terminal Capacity 2                                                                                                                             | 4 x 1.5mm2                                                                                                   |                                                                                                                                                                                  |
| Terminal Capacity 3                                                                                                                             | 2 x 2.5mm2                                                                                                   |                                                                                                                                                                                  |
| Terminal Capacity 4                                                                                                                             | 2 x 4mm2 Multi-strand                                                                                        |                                                                                                                                                                                  |
| Terminal Capacity 5                                                                                                                             | 1 x 6mm2                                                                                                     |                                                                                                                                                                                  |
| Earth Terminal Capacity 1                                                                                                                       | 6 x 1mm2                                                                                                     |                                                                                                                                                                                  |
| Earth Terminal Capacity 2                                                                                                                       | 5 x 1.5mm2                                                                                                   |                                                                                                                                                                                  |
| Earth Terminal Capacity 3                                                                                                                       | 3 x 2.5mm2                                                                                                   |                                                                                                                                                                                  |
| Earth Terminal Capacity 4                                                                                                                       | 2 x 4mm2 Multi-strand                                                                                        |                                                                                                                                                                                  |
| Earth Terminal Capacity 5                                                                                                                       | 1 x 6mm2                                                                                                     |                                                                                                                                                                                  |
| Product Class 1                                                                                                                                 | Must be earthed                                                                                              |                                                                                                                                                                                  |
| Ambient Operating Temperature                                                                                                                   | -5° to +40°C                                                                                                 |                                                                                                                                                                                  |
| Recommended Location                                                                                                                            | Internal Use Only                                                                                            |                                                                                                                                                                                  |
| Maximum Installation Altitude                                                                                                                   | 2000m                                                                                                        |                                                                                                                                                                                  |
| Standard/Approval                                                                                                                               | BS EN 60669-1                                                                                                |                                                                                                                                                                                  |
| All products listed conform to current British or<br>European standard and the product information is<br>correct at the time of going to press. | All accessories are manufactured under an accredited BS EN ISO 9001 : 2015 Quality Management System.        | It is the policy of the company to improve products as part of our development programme.  Therefore, we reserve the right to alter designs and dimensions without prior notice. |
| Illustrations and diagrams are reproduced within the limitations of reproduction and printing                                                   | Due to manufacturing processes we cannot guarantee an exact colour match and shadings of or cartain finishes | Correct as at 12 October 2018 04:29 PM<br>E&OE                                                                                                                                   |