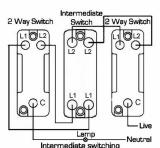

SL

# making connections beautifully

Wiring Accessories • Circuit Protection • Smart Lighting Control & Multi-room Audio

# **BCLPT31PB-W**

Bloomsbury Chamfered Light Oak 1 gang 20AX Intermediate Toggle Polished Brass Plain Dome/White Collar

# Item Image



# Wiring



#### Dimensions



|                                                                                                                                                 | Intermediate switching                                                                                       | 60.3 — All Dearles enclosed while the many Streen Holden by All Dearles enclosed while of enem (Bloomsdary Denne Cable will refer from the back                                  |
|-------------------------------------------------------------------------------------------------------------------------------------------------|--------------------------------------------------------------------------------------------------------------|-----------------------------------------------------------------------------------