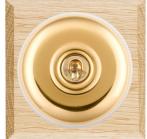

# **BCLPT31PB-W**

Bloomsbury Chamfered Light Oak 1 gang 20AX Intermediate Toggle Polished Brass Plain Dome/White Collar

# Item Image