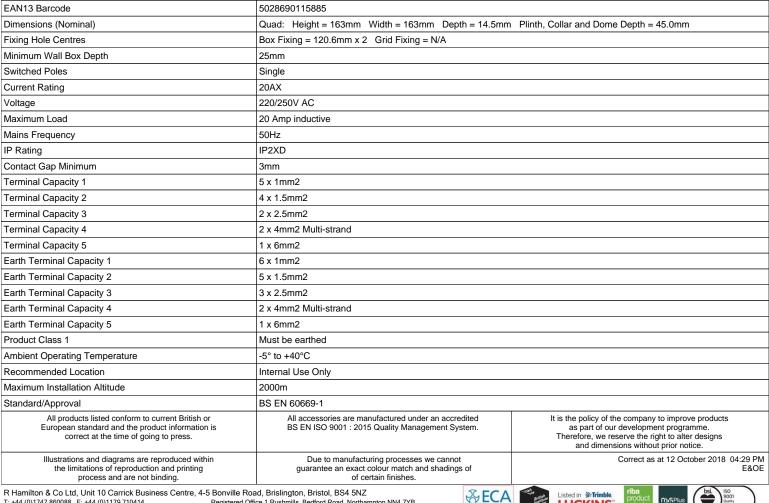

## making connections beautifully

Dimensions

Hamilton T24 2 Way Toggle

0

6

LUCKINS

Wiring Accessories • Circuit Protection • Smart Lighting Control & Multi-room Audio BCLPT24PB-B Bloomsbury Chamfered Light Oak 4 gang 20AX 2 Way Toggle Polished Brass Plain Dome/Black Collar Item Image Wiring Primary Range Bloomsbury Plain Dome Insert Type 4 gang 20AX 2 Way Toggle Plate Finish Bloomsbury Chamfered Light Oak Insert Colour Polished Brass/Black Collar EAN13 Barcode 5028690115885 Dimensions (Nominal) **Fixing Hole Centres** Box Fixing = 120.6mm x 2 Grid Fixing = N/A Minimum Wall Box Depth 25mm