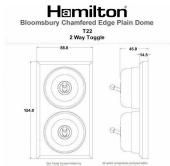

## **BCLPT22PB-B**

Bloomsbury Chamfered Light Oak 2 gang 20AX 2 Way Toggle Polished Brass Plain Dome/Black Collar

Item Image

Wiring

**Dimensions** 

|                                                                                                                                                 |                                                                                                           | Size France Districts from the Size France Annual Size France Size |
|-------------------------------------------------------------------------------------------------------------------------------------------------|-----------------------------------------------------------------------------------------------------------|--------------------------------------------------------------------------------------------------------------------------------------------------------------------------------------------------------------------------------------------------------------------------------------------------------------------------------------------------------------------------------------------------------------------------------------------------------------------------------------------------------------------------------------------------------------------------------------------------------------------------------------------------------------------------------------------------------------------------------------------------------------------------------------------------------------------------------------------------------------------------------------------------------------------------------------------------------------------------------------------------------------------------------------------------------------------------------------------------------------------------------------------------------------------------------------------------------------------------------------------------------------------------------------------------------------------------------------------------------------------------------------------------------------------------------------------------------------------------------------------------------------------------------------------------------------------------------------------------------------------------------------------------------------------------------------------------------------------------------------------------------------------------------------------------------------------------------------------------------------------------------------------------------------------------------------------------------------------------------------------------------------------------------------------------------------------------------------------------------------------------------|
| Primary Range                                                                                                                                   | Bloomsbury Plain Dome                                                                                     |                                                                                                                                                                                                                                                                                                                                                                                                                                                                                                                                                                                                                                                                                                                                                                                                                                                                                                                                                                                                                                                                                                                                                                                                                                                                                                                                                                                                                                                                                                                                                                                                                                                                                                                                                                                                                                                                                                                                                                                                                                                                                                                                |
| Insert Type                                                                                                                                     | 2 gang 20AX 2 Way Toggle                                                                                  |                                                                                                                                                                                                                                                                                                                                                                                                                                                                                                                                                                                                                                                                                                                                                                                                                                                                                                                                                                                                                                                                                                                                                                                                                                                                                                                                                                                                                                                                                                                                                                                                                                                                                                                                                                                                                                                                                                                                                                                                                                                                                                                                |
| Plate Finish                                                                                                                                    | Bloomsbury Chamfered Light Oak                                                                            |                                                                                                                                                                                                                                                                                                                                                                                                                                                                                                                                                                                                                                                                                                                                                                                                                                                                                                                                                                                                                                                                                                                                                                                                                                                                                                                                                                                                                                                                                                                                                                                                                                                                                                                                                                                                                                                                                                                                                                                                                                                                                                                                |
| Insert Colour                                                                                                                                   | Polished Brass/Black Collar                                                                               |                                                                                                                                                                                                                                                                                                                                                                                                                                                                                                                                                                                                                                                                                                                                                                                                                                                                                                                                                                                                                                                                                                                                                                                                                                                                                                                                                                                                                                                                                                                                                                                                                                                                                                                                                                                                                                                                                                                                                                                                                                                                                                                                |
| EAN13 Barcode                                                                                                                                   | 5028690115861                                                                                             |                                                                                                                                                                                                                                                                                                                                                                                                                                                                                                                                                                                                                                                                                                                                                                                                                                                                                                                                                                                                                                                                                                                                                                                                                                                                                                                                                                                                                                                                                                                                                                                                                                                                                                                                                                                                                                                                                                                                                                                                                                                                                                                                |
| Dimensions (Nominal)                                                                                                                            | Double: Height = 154.0mm Width = 88.0mm Depth = 14.5mm Plinth, Collar and Dome Depth = 45.0mm             |                                                                                                                                                                                                                                                                                                                                                                                                                                                                                                                                                                                                                                                                                                                                                                                                                                                                                                                                                                                                                                                                                                                                                                                                                                                                                                                                                                                                                                                                                                                                                                                                                                                                                                                                                                                                                                                                                                                                                                                                                                                                                                                                |
| Fixing Hole Centres                                                                                                                             | Box Fixing = 120.6mm Grid Fixing = N/A                                                                    |                                                                                                                                                                                                                                                                                                                                                                                                                                                                                                                                                                                                                                                                                                                                                                                                                                                                                                                                                                                                                                                                                                                                                                                                                                                                                                                                                                                                                                                                                                                                                                                                                                                                                                                                                                                                                                                                                                                                                                                                                                                                                                                                |
| Minimum Wall Box Depth                                                                                                                          | 25mm                                                                                                      |                                                                                                                                                                                                                                                                                                                                                                                                                                                                                                                                                                                                                                                                                                                                                                                                                                                                                                                                                                                                                                                                                                                                                                                                                                                                                                                                                                                                                                                                                                                                                                                                                                                                                                                                                                                                                                                                                                                                                                                                                                                                                                                                |
| Switched Poles                                                                                                                                  | Single                                                                                                    |                                                                                                                                                                                                                                                                                                                                                                                                                                                                                                                                                                                                                                                                                                                                                                                                                                                                                                                                                                                                                                                                                                                                                                                                                                                                                                                                                                                                                                                                                                                                                                                                                                                                                                                                                                                                                                                                                                                                                                                                                                                                                                                                |
| Current Rating                                                                                                                                  | 20AX                                                                                                      |                                                                                                                                                                                                                                                                                                                                                                                                                                                                                                                                                                                                                                                                                                                                                                                                                                                                                                                                                                                                                                                                                                                                                                                                                                                                                                                                                                                                                                                                                                                                                                                                                                                                                                                                                                                                                                                                                                                                                                                                                                                                                                                                |
| Voltage                                                                                                                                         | 220/250V AC                                                                                               |                                                                                                                                                                                                                                                                                                                                                                                                                                                                                                                                                                                                                                                                                                                                                                                                                                                                                                                                                                                                                                                                                                                                                                                                                                                                                                                                                                                                                                                                                                                                                                                                                                                                                                                                                                                                                                                                                                                                                                                                                                                                                                                                |
| Maximum Load                                                                                                                                    | 20 Amp inductive                                                                                          |                                                                                                                                                                                                                                                                                                                                                                                                                                                                                                                                                                                                                                                                                                                                                                                                                                                                                                                                                                                                                                                                                                                                                                                                                                                                                                                                                                                                                                                                                                                                                                                                                                                                                                                                                                                                                                                                                                                                                                                                                                                                                                                                |
| Mains Frequency                                                                                                                                 | 50Hz                                                                                                      |                                                                                                                                                                                                                                                                                                                                                                                                                                                                                                                                                                                                                                                                                                                                                                                                                                                                                                                                                                                                                                                                                                                                                                                                                                                                                                                                                                                                                                                                                                                                                                                                                                                                                                                                                                                                                                                                                                                                                                                                                                                                                                                                |
| IP Rating                                                                                                                                       | IP2XD                                                                                                     |                                                                                                                                                                                                                                                                                                                                                                                                                                                                                                                                                                                                                                                                                                                                                                                                                                                                                                                                                                                                                                                                                                                                                                                                                                                                                                                                                                                                                                                                                                                                                                                                                                                                                                                                                                                                                                                                                                                                                                                                                                                                                                                                |
| Contact Gap Minimum                                                                                                                             | 3mm                                                                                                       |                                                                                                                                                                                                                                                                                                                                                                                                                                                                                                                                                                                                                                                                                                                                                                                                                                                                                                                                                                                                                                                                                                                                                                                                                                                                                                                                                                                                                                                                                                                                                                                                                                                                                                                                                                                                                                                                                                                                                                                                                                                                                                                                |
| Terminal Capacity 1                                                                                                                             | 5 x 1mm2                                                                                                  |                                                                                                                                                                                                                                                                                                                                                                                                                                                                                                                                                                                                                                                                                                                                                                                                                                                                                                                                                                                                                                                                                                                                                                                                                                                                                                                                                                                                                                                                                                                                                                                                                                                                                                                                                                                                                                                                                                                                                                                                                                                                                                                                |
| Terminal Capacity 2                                                                                                                             | 4 x 1.5mm2                                                                                                |                                                                                                                                                                                                                                                                                                                                                                                                                                                                                                                                                                                                                                                                                                                                                                                                                                                                                                                                                                                                                                                                                                                                                                                                                                                                                                                                                                                                                                                                                                                                                                                                                                                                                                                                                                                                                                                                                                                                                                                                                                                                                                                                |
| Terminal Capacity 3                                                                                                                             | 2 x 2.5mm2                                                                                                |                                                                                                                                                                                                                                                                                                                                                                                                                                                                                                                                                                                                                                                                                                                                                                                                                                                                                                                                                                                                                                                                                                                                                                                                                                                                                                                                                                                                                                                                                                                                                                                                                                                                                                                                                                                                                                                                                                                                                                                                                                                                                                                                |
| Terminal Capacity 4                                                                                                                             | 2 x 4mm2 Multi-strand                                                                                     |                                                                                                                                                                                                                                                                                                                                                                                                                                                                                                                                                                                                                                                                                                                                                                                                                                                                                                                                                                                                                                                                                                                                                                                                                                                                                                                                                                                                                                                                                                                                                                                                                                                                                                                                                                                                                                                                                                                                                                                                                                                                                                                                |
| Terminal Capacity 5                                                                                                                             | 1 x 6mm2                                                                                                  |                                                                                                                                                                                                                                                                                                                                                                                                                                                                                                                                                                                                                                                                                                                                                                                                                                                                                                                                                                                                                                                                                                                                                                                                                                                                                                                                                                                                                                                                                                                                                                                                                                                                                                                                                                                                                                                                                                                                                                                                                                                                                                                                |
| Earth Terminal Capacity 1                                                                                                                       | 6 x 1mm2                                                                                                  |                                                                                                                                                                                                                                                                                                                                                                                                                                                                                                                                                                                                                                                                                                                                                                                                                                                                                                                                                                                                                                                                                                                                                                                                                                                                                                                                                                                                                                                                                                                                                                                                                                                                                                                                                                                                                                                                                                                                                                                                                                                                                                                                |
| Earth Terminal Capacity 2                                                                                                                       | 5 x 1.5mm2                                                                                                |                                                                                                                                                                                                                                                                                                                                                                                                                                                                                                                                                                                                                                                                                                                                                                                                                                                                                                                                                                                                                                                                                                                                                                                                                                                                                                                                                                                                                                                                                                                                                                                                                                                                                                                                                                                                                                                                                                                                                                                                                                                                                                                                |
| Earth Terminal Capacity 3                                                                                                                       | 3 x 2.5mm2                                                                                                |                                                                                                                                                                                                                                                                                                                                                                                                                                                                                                                                                                                                                                                                                                                                                                                                                                                                                                                                                                                                                                                                                                                                                                                                                                                                                                                                                                                                                                                                                                                                                                                                                                                                                                                                                                                                                                                                                                                                                                                                                                                                                                                                |
| Earth Terminal Capacity 4                                                                                                                       | 2 x 4mm2 Multi-strand                                                                                     |                                                                                                                                                                                                                                                                                                                                                                                                                                                                                                                                                                                                                                                                                                                                                                                                                                                                                                                                                                                                                                                                                                                                                                                                                                                                                                                                                                                                                                                                                                                                                                                                                                                                                                                                                                                                                                                                                                                                                                                                                                                                                                                                |
| Earth Terminal Capacity 5                                                                                                                       | 1 x 6mm2                                                                                                  |                                                                                                                                                                                                                                                                                                                                                                                                                                                                                                                                                                                                                                                                                                                                                                                                                                                                                                                                                                                                                                                                                                                                                                                                                                                                                                                                                                                                                                                                                                                                                                                                                                                                                                                                                                                                                                                                                                                                                                                                                                                                                                                                |
| Product Class 1                                                                                                                                 | Must be earthed                                                                                           |                                                                                                                                                                                                                                                                                                                                                                                                                                                                                                                                                                                                                                                                                                                                                                                                                                                                                                                                                                                                                                                                                                                                                                                                                                                                                                                                                                                                                                                                                                                                                                                                                                                                                                                                                                                                                                                                                                                                                                                                                                                                                                                                |
| Ambient Operating Temperature                                                                                                                   | -5° to +40°C                                                                                              |                                                                                                                                                                                                                                                                                                                                                                                                                                                                                                                                                                                                                                                                                                                                                                                                                                                                                                                                                                                                                                                                                                                                                                                                                                                                                                                                                                                                                                                                                                                                                                                                                                                                                                                                                                                                                                                                                                                                                                                                                                                                                                                                |
| Recommended Location                                                                                                                            | Internal Use Only                                                                                         |                                                                                                                                                                                                                                                                                                                                                                                                                                                                                                                                                                                                                                                                                                                                                                                                                                                                                                                                                                                                                                                                                                                                                                                                                                                                                                                                                                                                                                                                                                                                                                                                                                                                                                                                                                                                                                                                                                                                                                                                                                                                                                                                |
| Maximum Installation Altitude                                                                                                                   | 2000m                                                                                                     |                                                                                                                                                                                                                                                                                                                                                                                                                                                                                                                                                                                                                                                                                                                                                                                                                                                                                                                                                                                                                                                                                                                                                                                                                                                                                                                                                                                                                                                                                                                                                                                                                                                                                                                                                                                                                                                                                                                                                                                                                                                                                                                                |
| Standard/Approval                                                                                                                               | BS EN 60669-1                                                                                             |                                                                                                                                                                                                                                                                                                                                                                                                                                                                                                                                                                                                                                                                                                                                                                                                                                                                                                                                                                                                                                                                                                                                                                                                                                                                                                                                                                                                                                                                                                                                                                                                                                                                                                                                                                                                                                                                                                                                                                                                                                                                                                                                |
| All products listed conform to current British or<br>European standard and the product information is<br>correct at the time of going to press. | All accessories are manufactured under an accredited BS EN ISO 9001 : 2015 Quality Management System.     | It is the policy of the company to improve products as part of our development programme.  Therefore, we reserve the right to alter designs and dimensions without prior notice.                                                                                                                                                                                                                                                                                                                                                                                                                                                                                                                                                                                                                                                                                                                                                                                                                                                                                                                                                                                                                                                                                                                                                                                                                                                                                                                                                                                                                                                                                                                                                                                                                                                                                                                                                                                                                                                                                                                                               |
| Illustrations and diagrams are reproduced within the limitations of reproduction and printing                                                   | Due to manufacturing processes we cannot guarantee an exact colour match and shadings of contain finishes | Correct as at 12 October 2018 04:29 PM<br>E&OE                                                                                                                                                                                                                                                                                                                                                                                                                                                                                                                                                                                                                                                                                                                                                                                                                                                                                                                                                                                                                                                                                                                                                                                                                                                                                                                                                                                                                                                                                                                                                                                                                                                                                                                                                                                                                                                                                                                                                                                                                                                                                 |