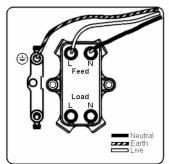

SL

# making connections beautifully

Wiring Accessories • Circuit Protection • Smart Lighting Control & Multi-room Audio

#### **BCLFTDPPB-W**

Bloomsbury Chamfered Light Oak 1 gang 20AX Double Pole Toggle Polished Brass Fluted Dome/White Collar

## Item Image



## Wiring



#### Dimensions



|                                                                                                                                                 | Live                                                                                                                | Box Filing Shows Holden by Boxentiflery Danie Boxentiflery Danie Cuties will exten from the lock  All Boths inclined water fro |
|-------------------------------------------------------------------------------------------------------------------------------------------------|---------------------------------------------------------------------------------------------------------------------|-----------------------------------------------------------------------------------------------------------------------