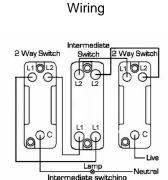

## **BCLFT32PB-W**

Bloomsbury Chamfered Light Oak 2 gang 20AX Intermediate Toggle Polished Brass Fluted Dome/White Collar

Item Image

**Dimensions** 

|                                                                                                                                                 | Intermediate switching                                                                                   |                                                                                                                                                                                  |
|-------------------------------------------------------------------------------------------------------------------------------------------------|----------------------------------------------------------------------------------------------------------|----------------------------------------------------------------------------------------------------------------------------------------------------------------------------------|
|                                                                                                                                                 |                                                                                                          | Bios Francis Dotrees Helden by Blacemonary Donne All wellsh components enclosed within stance, code with enter from the factor.                                                  |
| Primary Range                                                                                                                                   | Bloomsbury Fluted Dome                                                                                   |                                                                                                                                                                                  |
| Insert Type                                                                                                                                     | 2 gang 20AX Intermediate Toggle                                                                          |                                                                                                                                                                                  |
| Plate Finish                                                                                                                                    | Bloomsbury Chamfered Light Oak                                                                           |                                                                                                                                                                                  |
| Insert Colour                                                                                                                                   | Polished Brass/White Collar                                                                              |                                                                                                                                                                                  |
| EAN13 Barcode                                                                                                                                   | 5028690006923                                                                                            |                                                                                                                                                                                  |
| Dimensions (Nominal)                                                                                                                            | Double: Height = 154.0mm Width = 88.0mm Depth = 14.5mm Plinth, Collar and Dome Depth = 45.0mm            |                                                                                                                                                                                  |
| Fixing Hole Centres                                                                                                                             | Box Fixing = 120.6mm Grid Fixing = N/A                                                                   |                                                                                                                                                                                  |
| Minimum Wall Box Depth                                                                                                                          | 25mm                                                                                                     |                                                                                                                                                                                  |
| Switched Poles                                                                                                                                  | Single                                                                                                   |                                                                                                                                                                                  |
| Current Rating                                                                                                                                  | 20AX                                                                                                     |                                                                                                                                                                                  |
| Voltage                                                                                                                                         | 220/250V AC                                                                                              |                                                                                                                                                                                  |
| Maximum Load                                                                                                                                    | 20 Amp inductive                                                                                         |                                                                                                                                                                                  |
| Mains Frequency                                                                                                                                 | 50Hz                                                                                                     |                                                                                                                                                                                  |
| IP Rating                                                                                                                                       | IP2XD                                                                                                    |                                                                                                                                                                                  |
| Contact Gap Minimum                                                                                                                             | 3mm                                                                                                      |                                                                                                                                                                                  |
| Terminal Capacity 1                                                                                                                             | 5 x 1mm2                                                                                                 |                                                                                                                                                                                  |
| Terminal Capacity 2                                                                                                                             | 4 x 1.5mm2                                                                                               |                                                                                                                                                                                  |
| Terminal Capacity 3                                                                                                                             | 2 x 2.5mm2                                                                                               |                                                                                                                                                                                  |
| Terminal Capacity 4                                                                                                                             | 2 x 4mm2 Multi-strand                                                                                    |                                                                                                                                                                                  |
| Terminal Capacity 5                                                                                                                             | 1 x 6mm2                                                                                                 |                                                                                                                                                                                  |
| Earth Terminal Capacity 1                                                                                                                       | 6 x 1mm2                                                                                                 |                                                                                                                                                                                  |
| Earth Terminal Capacity 2                                                                                                                       | 5 x 1.5mm2                                                                                               |                                                                                                                                                                                  |
| Earth Terminal Capacity 3                                                                                                                       | 3 x 2.5mm2                                                                                               |                                                                                                                                                                                  |
| Earth Terminal Capacity 4                                                                                                                       | 2 x 4mm2 Multi-strand                                                                                    |                                                                                                                                                                                  |
| Earth Terminal Capacity 5                                                                                                                       | 1 x 6mm2                                                                                                 |                                                                                                                                                                                  |
| Product Class 1                                                                                                                                 | Must be earthed                                                                                          |                                                                                                                                                                                  |
| Ambient Operating Temperature                                                                                                                   | -5° to +40°C                                                                                             |                                                                                                                                                                                  |
| Recommended Location                                                                                                                            | Internal Use Only                                                                                        |                                                                                                                                                                                  |
| Maximum Installation Altitude                                                                                                                   | 2000m                                                                                                    |                                                                                                                                                                                  |
| Standard/Approval                                                                                                                               | BS EN 60669-1                                                                                            |                                                                                                                                                                                  |
| All products listed conform to current British or<br>European standard and the product information is<br>correct at the time of going to press. | All accessories are manufactured under an accredited BS EN ISO 9001 : 2015 Quality Management System.    | It is the policy of the company to improve products as part of our development programme.  Therefore, we reserve the right to alter designs and dimensions without prior notice. |
| Illustrations and diagrams are reproduced within the limitations of reproduction and printing                                                   | Due to manufacturing processes we cannot guarantee an exact colour match and shadings of ording finishes | Correct as at 12 October 2018 04:29 PM<br>E&OE                                                                                                                                   |