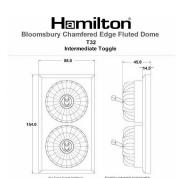

## **BCLFT32PB-B**

Bloomsbury Chamfered Light Oak 2 gang 20AX Intermediate Toggle Polished Brass Fluted Dome/Black Collar

Item Image

**Dimensions** 

|                                                                                                                                                 | Intermediate switching                                                                                    | tils Time Symme Vallenin y Receited of Science  All which compresses makened with general received and general rec |
|-------------------------------------------------------------------------------------------------------------------------------------------------|-----------------------------------------------------------------------------------------------------------|--------------------------------------------------------------------------------------------------------------------------------------------------------------------------------------------------------------------------------------------------------------------------------------------------------------------------------------------------------------------------------------------------------------------------------------------------------------------------------------------------------------------------------------------------------------------------------------------------------------------------------------------------------------------------------------------------------------------------------------------------------------------------------------------------------------------------------------------------------------------------------------------------------------------------------------------------------------------------------------------------------------------------------------------------------------------------------------------------------------------------------------------------------------------------------------------------------------------------------------------------------------------------------------------------------------------------------------------------------------------------------------------------------------------------------------------------------------------------------------------------------------------------------------------------------------------------------------------------------------------------------------------------------------------------------------------------------------------------------------------------------------------------------------------------------------------------------------------------------------------------------------------------------------------------------------------------------------------------------------------------------------------------------------------------------------------------------------------------------------------------------|
| Primary Range                                                                                                                                   | Bloomsbury Fluted Dome                                                                                    |                                                                                                                                                                                                                                                                                                                                                                                                                                                                                                                                                                                                                                                                                                                                                                                                                                                                                                                                                                                                                                                                                                                                                                                                                                                                                                                                                                                                                                                                                                                                                                                                                                                                                                                                                                                                                                                                                                                                                                                                                                                                                                                                |
| Insert Type                                                                                                                                     | 2 gang 20AX Intermediate Toggle                                                                           |                                                                                                                                                                                                                                                                                                                                                                                                                                                                                                                                                                                                                                                                                                                                                                                                                                                                                                                                                                                                                                                                                                                                                                                                                                                                                                                                                                                                                                                                                                                                                                                                                                                                                                                                                                                                                                                                                                                                                                                                                                                                                                                                |
| Plate Finish                                                                                                                                    | Bloomsbury Chamfered Light Oak                                                                            |                                                                                                                                                                                                                                                                                                                                                                                                                                                                                                                                                                                                                                                                                                                                                                                                                                                                                                                                                                                                                                                                                                                                                                                                                                                                                                                                                                                                                                                                                                                                                                                                                                                                                                                                                                                                                                                                                                                                                                                                                                                                                                                                |
| Insert Colour                                                                                                                                   | Polished Brass/Black Collar                                                                               |                                                                                                                                                                                                                                                                                                                                                                                                                                                                                                                                                                                                                                                                                                                                                                                                                                                                                                                                                                                                                                                                                                                                                                                                                                                                                                                                                                                                                                                                                                                                                                                                                                                                                                                                                                                                                                                                                                                                                                                                                                                                                                                                |
| EAN13 Barcode                                                                                                                                   | 5028690005926                                                                                             |                                                                                                                                                                                                                                                                                                                                                                                                                                                                                                                                                                                                                                                                                                                                                                                                                                                                                                                                                                                                                                                                                                                                                                                                                                                                                                                                                                                                                                                                                                                                                                                                                                                                                                                                                                                                                                                                                                                                                                                                                                                                                                                                |
| Dimensions (Nominal)                                                                                                                            | Double: Height = 154.0mm Width = 88.0mm Depth = 14.5mm Plinth, Collar and Dome Depth = 45.0mm             |                                                                                                                                                                                                                                                                                                                                                                                                                                                                                                                                                                                                                                                                                                                                                                                                                                                                                                                                                                                                                                                                                                                                                                                                                                                                                                                                                                                                                                                                                                                                                                                                                                                                                                                                                                                                                                                                                                                                                                                                                                                                                                                                |
| Fixing Hole Centres                                                                                                                             | Box Fixing = 120.6mm Grid Fixing = N/A                                                                    |                                                                                                                                                                                                                                                                                                                                                                                                                                                                                                                                                                                                                                                                                                                                                                                                                                                                                                                                                                                                                                                                                                                                                                                                                                                                                                                                                                                                                                                                                                                                                                                                                                                                                                                                                                                                                                                                                                                                                                                                                                                                                                                                |
| Minimum Wall Box Depth                                                                                                                          | 25mm                                                                                                      |                                                                                                                                                                                                                                                                                                                                                                                                                                                                                                                                                                                                                                                                                                                                                                                                                                                                                                                                                                                                                                                                                                                                                                                                                                                                                                                                                                                                                                                                                                                                                                                                                                                                                                                                                                                                                                                                                                                                                                                                                                                                                                                                |
| Switched Poles                                                                                                                                  | Single                                                                                                    |                                                                                                                                                                                                                                                                                                                                                                                                                                                                                                                                                                                                                                                                                                                                                                                                                                                                                                                                                                                                                                                                                                                                                                                                                                                                                                                                                                                                                                                                                                                                                                                                                                                                                                                                                                                                                                                                                                                                                                                                                                                                                                                                |
| Current Rating                                                                                                                                  | 20AX                                                                                                      |                                                                                                                                                                                                                                                                                                                                                                                                                                                                                                                                                                                                                                                                                                                                                                                                                                                                                                                                                                                                                                                                                                                                                                                                                                                                                                                                                                                                                                                                                                                                                                                                                                                                                                                                                                                                                                                                                                                                                                                                                                                                                                                                |
| Voltage                                                                                                                                         | 220/250V AC                                                                                               |                                                                                                                                                                                                                                                                                                                                                                                                                                                                                                                                                                                                                                                                                                                                                                                                                                                                                                                                                                                                                                                                                                                                                                                                                                                                                                                                                                                                                                                                                                                                                                                                                                                                                                                                                                                                                                                                                                                                                                                                                                                                                                                                |
| Maximum Load                                                                                                                                    | 20 Amp inductive                                                                                          |                                                                                                                                                                                                                                                                                                                                                                                                                                                                                                                                                                                                                                                                                                                                                                                                                                                                                                                                                                                                                                                                                                                                                                                                                                                                                                                                                                                                                                                                                                                                                                                                                                                                                                                                                                                                                                                                                                                                                                                                                                                                                                                                |
| Mains Frequency                                                                                                                                 | 50Hz                                                                                                      |                                                                                                                                                                                                                                                                                                                                                                                                                                                                                                                                                                                                                                                                                                                                                                                                                                                                                                                                                                                                                                                                                                                                                                                                                                                                                                                                                                                                                                                                                                                                                                                                                                                                                                                                                                                                                                                                                                                                                                                                                                                                                                                                |
| IP Rating                                                                                                                                       | IP2XD                                                                                                     |                                                                                                                                                                                                                                                                                                                                                                                                                                                                                                                                                                                                                                                                                                                                                                                                                                                                                                                                                                                                                                                                                                                                                                                                                                                                                                                                                                                                                                                                                                                                                                                                                                                                                                                                                                                                                                                                                                                                                                                                                                                                                                                                |
| Contact Gap Minimum                                                                                                                             | 3mm                                                                                                       |                                                                                                                                                                                                                                                                                                                                                                                                                                                                                                                                                                                                                                                                                                                                                                                                                                                                                                                                                                                                                                                                                                                                                                                                                                                                                                                                                                                                                                                                                                                                                                                                                                                                                                                                                                                                                                                                                                                                                                                                                                                                                                                                |
| Terminal Capacity 1                                                                                                                             | 5 x 1mm2                                                                                                  |                                                                                                                                                                                                                                                                                                                                                                                                                                                                                                                                                                                                                                                                                                                                                                                                                                                                                                                                                                                                                                                                                                                                                                                                                                                                                                                                                                                                                                                                                                                                                                                                                                                                                                                                                                                                                                                                                                                                                                                                                                                                                                                                |
| Terminal Capacity 2                                                                                                                             | 4 x 1.5mm2                                                                                                |                                                                                                                                                                                                                                                                                                                                                                                                                                                                                                                                                                                                                                                                                                                                                                                                                                                                                                                                                                                                                                                                                                                                                                                                                                                                                                                                                                                                                                                                                                                                                                                                                                                                                                                                                                                                                                                                                                                                                                                                                                                                                                                                |
| Terminal Capacity 3                                                                                                                             | 2 x 2.5mm2                                                                                                |                                                                                                                                                                                                                                                                                                                                                                                                                                                                                                                                                                                                                                                                                                                                                                                                                                                                                                                                                                                                                                                                                                                                                                                                                                                                                                                                                                                                                                                                                                                                                                                                                                                                                                                                                                                                                                                                                                                                                                                                                                                                                                                                |
| Terminal Capacity 4                                                                                                                             | 2 x 4mm2 Multi-strand                                                                                     |                                                                                                                                                                                                                                                                                                                                                                                                                                                                                                                                                                                                                                                                                                                                                                                                                                                                                                                                                                                                                                                                                                                                                                                                                                                                                                                                                                                                                                                                                                                                                                                                                                                                                                                                                                                                                                                                                                                                                                                                                                                                                                                                |
| Terminal Capacity 5                                                                                                                             | 1 x 6mm2                                                                                                  |                                                                                                                                                                                                                                                                                                                                                                                                                                                                                                                                                                                                                                                                                                                                                                                                                                                                                                                                                                                                                                                                                                                                                                                                                                                                                                                                                                                                                                                                                                                                                                                                                                                                                                                                                                                                                                                                                                                                                                                                                                                                                                                                |
| Earth Terminal Capacity 1                                                                                                                       | 6 x 1mm2                                                                                                  |                                                                                                                                                                                                                                                                                                                                                                                                                                                                                                                                                                                                                                                                                                                                                                                                                                                                                                                                                                                                                                                                                                                                                                                                                                                                                                                                                                                                                                                                                                                                                                                                                                                                                                                                                                                                                                                                                                                                                                                                                                                                                                                                |
| Earth Terminal Capacity 2                                                                                                                       | 5 x 1.5mm2                                                                                                |                                                                                                                                                                                                                                                                                                                                                                                                                                                                                                                                                                                                                                                                                                                                                                                                                                                                                                                                                                                                                                                                                                                                                                                                                                                                                                                                                                                                                                                                                                                                                                                                                                                                                                                                                                                                                                                                                                                                                                                                                                                                                                                                |
| Earth Terminal Capacity 3                                                                                                                       | 3 x 2.5mm2                                                                                                |                                                                                                                                                                                                                                                                                                                                                                                                                                                                                                                                                                                                                                                                                                                                                                                                                                                                                                                                                                                                                                                                                                                                                                                                                                                                                                                                                                                                                                                                                                                                                                                                                                                                                                                                                                                                                                                                                                                                                                                                                                                                                                                                |
| Earth Terminal Capacity 4                                                                                                                       | 2 x 4mm2 Multi-strand                                                                                     |                                                                                                                                                                                                                                                                                                                                                                                                                                                                                                                                                                                                                                                                                                                                                                                                                                                                                                                                                                                                                                                                                                                                                                                                                                                                                                                                                                                                                                                                                                                                                                                                                                                                                                                                                                                                                                                                                                                                                                                                                                                                                                                                |
| Earth Terminal Capacity 5                                                                                                                       | 1 x 6mm2                                                                                                  |                                                                                                                                                                                                                                                                                                                                                                                                                                                                                                                                                                                                                                                                                                                                                                                                                                                                                                                                                                                                                                                                                                                                                                                                                                                                                                                                                                                                                                                                                                                                                                                                                                                                                                                                                                                                                                                                                                                                                                                                                                                                                                                                |
| Product Class 1                                                                                                                                 | Must be earthed                                                                                           |                                                                                                                                                                                                                                                                                                                                                                                                                                                                                                                                                                                                                                                                                                                                                                                                                                                                                                                                                                                                                                                                                                                                                                                                                                                                                                                                                                                                                                                                                                                                                                                                                                                                                                                                                                                                                                                                                                                                                                                                                                                                                                                                |
| Ambient Operating Temperature                                                                                                                   | -5° to +40°C                                                                                              |                                                                                                                                                                                                                                                                                                                                                                                                                                                                                                                                                                                                                                                                                                                                                                                                                                                                                                                                                                                                                                                                                                                                                                                                                                                                                                                                                                                                                                                                                                                                                                                                                                                                                                                                                                                                                                                                                                                                                                                                                                                                                                                                |
| Recommended Location                                                                                                                            | Internal Use Only                                                                                         |                                                                                                                                                                                                                                                                                                                                                                                                                                                                                                                                                                                                                                                                                                                                                                                                                                                                                                                                                                                                                                                                                                                                                                                                                                                                                                                                                                                                                                                                                                                                                                                                                                                                                                                                                                                                                                                                                                                                                                                                                                                                                                                                |
| Maximum Installation Altitude                                                                                                                   | 2000m                                                                                                     |                                                                                                                                                                                                                                                                                                                                                                                                                                                                                                                                                                                                                                                                                                                                                                                                                                                                                                                                                                                                                                                                                                                                                                                                                                                                                                                                                                                                                                                                                                                                                                                                                                                                                                                                                                                                                                                                                                                                                                                                                                                                                                                                |
| Standard/Approval                                                                                                                               | BS EN 60669-1                                                                                             |                                                                                                                                                                                                                                                                                                                                                                                                                                                                                                                                                                                                                                                                                                                                                                                                                                                                                                                                                                                                                                                                                                                                                                                                                                                                                                                                                                                                                                                                                                                                                                                                                                                                                                                                                                                                                                                                                                                                                                                                                                                                                                                                |
| All products listed conform to current British or<br>European standard and the product information is<br>correct at the time of going to press. | All accessories are manufactured under an accredited BS EN ISO 9001 : 2015 Quality Management System.     | It is the policy of the company to improve products as part of our development programme.  Therefore, we reserve the right to alter designs and dimensions without prior notice.                                                                                                                                                                                                                                                                                                                                                                                                                                                                                                                                                                                                                                                                                                                                                                                                                                                                                                                                                                                                                                                                                                                                                                                                                                                                                                                                                                                                                                                                                                                                                                                                                                                                                                                                                                                                                                                                                                                                               |
| Illustrations and diagrams are reproduced within the limitations of reproduction and printing                                                   | Due to manufacturing processes we cannot guarantee an exact colour match and shadings of contain finishes | Correct as at 12 October 2018 04:29 PM<br>E&OE                                                                                                                                                                                                                                                                                                                                                                                                                                                                                                                                                                                                                                                                                                                                                                                                                                                                                                                                                                                                                                                                                                                                                                                                                                                                                                                                                                                                                                                                                                                                                                                                                                                                                                                                                                                                                                                                                                                                                                                                                                                                                 |