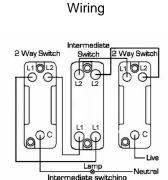

## **BCLFT32PB-B**

Bloomsbury Chamfered Light Oak 2 gang 20AX Intermediate Toggle Polished Brass Fluted Dome/Black Collar

Item Image

**Dimensions** 

|                                                                                                                                                 | Intermediate switching                                                                                    | tils Time Symme Vallenin y Receited of Science  All which compresses makened with general received and general rec |
|-------------------------------------------------------------------------------------------------------------------------------------------------|-----------------------------------------------------------------------------------------------------------|--------------------------------------------------------------------------------------------------------------------------------------------------------------------------------------------------------------------------------------------------------------------------------------------------------------------------------------------------------------------------------------------------------------------------------------------------------------------------------------------------------------------------------------------------------------------------------------------------------------------------------------------------------------------------------------------------------------------------------------------------------------------------------------------------------------------------------------------------------------------------------------------------------------------------------------------------------------------------------------------------------------------------------------------------------------------------------------------------------------------------------------------------------------------------------------------------------------------------------------------------------------------------------------------------------------------------------------------------------------------------------------------------------------------------------------------------------------------------------------------------------------------------------------------------------------------------------------------------------------------------------------------------------------------------------------------------------------------------------------------------------------------------------------------------------------------------------------------------------------------------------------------------------------------------------------------------------------------------------------------------------------------------------------------------------------------------------------------------------------------------------|
| Primary Range                                                                                                                                   | Bloomsbury Fluted Dome                                                                                    |                                                                                                                                                                                                                                                                                                                                                                                                                                                                                                                                                                                                                                                                                                                                                                                                                                                                                                                                                                                                                                                                                                                                                                                                                                                                                                                                                                                                                                                                                                                                                                                                                                                                                                                                                                                                                                                                                                                                                                                                                                                                                                                                |
| Insert Type                                                                                                                                     | 2 gang 20AX Intermediate Toggle                                                                           |                                                                                                                                                                                                                                                                                                                                                                                                                                                                                                                                                                                                                                                                                                                                                                                                                                                                                                                                                                                                                                                                                                                                                                                                                                                                                                                                                                                                                                                                                                                                                                                                                                                                                                                                                                                                                                                                                                                                                                                                                                                                                                                                |
| Plate Finish                                                                                                                                    | Bloomsbury Chamfered Light Oak                                                                            |                                                                                                                                                                                                                                                                                                                                                                                                                                                                                                                                                                                                                                                                                                                                                                                                                                                                                                                                                                                                                                                                                                                                                                                                                                                                                                                                                                                                                                                                                                                                                                                                                                                                                                                                                                                                                                                                                                                                                                                                                                                                                                                                |
| Insert Colour                                                                                                                                   | Polished Brass/Black Collar                                                                               |                                                                                                                                                                                                                                                                                                                                                                                                                                                                                                                                                                                                                                                                                                                                                                                                                                                                                                                                                                                                                                                                                                                                                                                                                                                                                                                                                                                                                                                                                                                                                                                                                                                                                                                                                                                                                                                                                                                                                                                                                                                                                                                                |
| EAN13 Barcode                                                                                                                                   | 5028690005926                                                                                             |                                                                                                                                                                                                                                                                                                                                                                                                                                                                                                                                                                                                                                                                                                                                                                                                                                                                                                                                                                                                                                                                                                                                                                                                                                                                                                                                                                                                                                                                                                                                                                                                                                                                                                                                                                                                                                                                                                                                                                                                                                                                                                                                |
| Dimensions (Nominal)                                                                                                                            | Double: Height = 154.0mm Width = 88.0mm Depth = 14.5mm Plinth, Collar and Dome Depth = 45.0mm             |                                                                                                                                                                                                                                                                                                                                                                                                                                                                                                                                                                                                                                                                                                                                                                                                                                                                                                                                                                                                                                                                                                                                                                                                                                                                                                                                                                                                                                                                                                                                                                                                                                                                                                                                                                                                                                                                                                                                                                                                                                                                                                                                |
| Fixing Hole Centres                                                                                                                             | Box Fixing = 120.6mm Grid Fixing = N/A                                                                    |                                                                                                                                                                                                                                                                                                                                                                                                                                                                                                                                                                                                                                                                                                                                                                                                                                                                                                                                                                                                                                                                                                                                                                                                                                                                                                                                                                                                                                                                                                                                                                                                                                                                                                                                                                                                                                                                                                                                                                                                                                                                                                                                |
| Minimum Wall Box Depth                                                                                                                          | 25mm                                                                                                      |                                                                                                                                                                                                                                                                                                                                                                                                                                                                                                                                                                                                                                                                                                                                                                                                                                                                                                                                                                                                                                                                                                                                                                                                                                                                                                                                                                                                                                                                                                                                                                                                                                                                                                                                                                                                                                                                                                                                                                                                                                                                                                                                |
| Switched Poles                                                                                                                                  | Single                                                                                                    |                                                                                                                                                                                                                                                                                                                                                                                                                                                                                                                                                                                                                                                                                                                                                                                                                                                                                                                                                                                                                                                                                                                                                                                                                                                                                                                                                                                                                                                                                                                                                                                                                                                                                                                                                                                                                                                                                                                                                                                                                                                                                                                                |
| Current Rating                                                                                                                                  | 20AX                                                                                                      |                                                                                                                                                                                                                                                                                                                                                                                                                                                                                                                                                                                                                                                                                                                                                                                                                                                                                                                                                                                                                                                                                                                                                                                                                                                                                                                                                                                                                                                                                                                                                                                                                                                                                                                                                                                                                                                                                                                                                                                                                                                                                                                                |
| Voltage                                                                                                                                         | 220/250V AC                                                                                               |                                                                                                                                                                                                                                                                                                                                                                                                                                                                                                                                                                                                                                                                                                                                                                                                                                                                                                                                                                                                                                                                                                                                                                                                                                                                                                                                                                                                                                                                                                                                                                                                                                                                                                                                                                                                                                                                                                                                                                                                                                                                                                                                |
| Maximum Load                                                                                                                                    | 20 Amp inductive                                                                                          |                                                                                                                                                                                                                                                                                                                                                                                                                                                                                                                                                                                                                                                                                                                                                                                                                                                                                                                                                                                                                                                                                                                                                                                                                                                                                                                                                                                                                                                                                                                                                                                                                                                                                                                                                                                                                                                                                                                                                                                                                                                                                                                                |
| Mains Frequency                                                                                                                                 | 50Hz                                                                                                      |                                                                                                                                                                                                                                                                                                                                                                                                                                                                                                                                                                                                                                                                                                                                                                                                                                                                                                                                                                                                                                                                                                                                                                                                                                                                                                                                                                                                                                                                                                                                                                                                                                                                                                                                                                                                                                                                                                                                                                                                                                                                                                                                |
| IP Rating                                                                                                                                       | IP2XD                                                                                                     |                                                                                                                                                                                                                                                                                                                                                                                                                                                                                                                                                                                                                                                                                                                                                                                                                                                                                                                                                                                                                                                                                                                                                                                                                                                                                                                                                                                                                                                                                                                                                                                                                                                                                                                                                                                                                                                                                                                                                                                                                                                                                                                                |
| Contact Gap Minimum                                                                                                                             | 3mm                                                                                                       |                                                                                                                                                                                                                                                                                                                                                                                                                                                                                                                                                                                                                                                                                                                                                                                                                                                                                                                                                                                                                                                                                                                                                                                                                                                                                                                                                                                                                                                                                                                                                                                                                                                                                                                                                                                                                                                                                                                                                                                                                                                                                                                                |
| Terminal Capacity 1                                                                                                                             | 5 x 1mm2                                                                                                  |                                                                                                                                                                                                                                                                                                                                                                                                                                                                                                                                                                                                                                                                                                                                                                                                                                                                                                                                                                                                                                                                                                                                                                                                                                                                                                                                                                                                                                                                                                                                                                                                                                                                                                                                                                                                                                                                                                                                                                                                                                                                                                                                |
| Terminal Capacity 2                                                                                                                             | 4 x 1.5mm2                                                                                                |                                                                                                                                                                                                                                                                                                                                                                                                                                                                                                                                                                                                                                                                                                                                                                                                                                                                                                                                                                                                                                                                                                                                                                                                                                                                                                                                                                                                                                                                                                                                                                                                                                                                                                                                                                                                                                                                                                                                                                                                                                                                                                                                |
| Terminal Capacity 3                                                                                                                             | 2 x 2.5mm2                                                                                                |                                                                                                                                                                                                                                                                                                                                                                                                                                                                                                                                                                                                                                                                                                                                                                                                                                                                                                                                                                                                                                                                                                                                                                                                                                                                                                                                                                                                                                                                                                                                                                                                                                                                                                                                                                                                                                                                                                                                                                                                                                                                                                                                |
| Terminal Capacity 4                                                                                                                             | 2 x 4mm2 Multi-strand                                                                                     |                                                                                                                                                                                                                                                                                                                                                                                                                                                                                                                                                                                                                                                                                                                                                                                                                                                                                                                                                                                                                                                                                                                                                                                                                                                                                                                                                                                                                                                                                                                                                                                                                                                                                                                                                                                                                                                                                                                                                                                                                                                                                                                                |
| Terminal Capacity 5                                                                                                                             | 1 x 6mm2                                                                                                  |                                                                                                                                                                                                                                                                                                                                                                                                                                                                                                                                                                                                                                                                                                                                                                                                                                                                                                                                                                                                                                                                                                                                                                                                                                                                                                                                                                                                                                                                                                                                                                                                                                                                                                                                                                                                                                                                                                                                                                                                                                                                                                                                |
| Earth Terminal Capacity 1                                                                                                                       | 6 x 1mm2                                                                                                  |                                                                                                                                                                                                                                                                                                                                                                                                                                                                                                                                                                                                                                                                                                                                                                                                                                                                                                                                                                                                                                                                                                                                                                                                                                                                                                                                                                                                                                                                                                                                                                                                                                                                                                                                                                                                                                                                                                                                                                                                                                                                                                                                |
| Earth Terminal Capacity 2                                                                                                                       | 5 x 1.5mm2                                                                                                |                                                                                                                                                                                                                                                                                                                                                                                                                                                                                                                                                                                                                                                                                                                                                                                                                                                                                                                                                                                                                                                                                                                                                                                                                                                                                                                                                                                                                                                                                                                                                                                                                                                                                                                                                                                                                                                                                                                                                                                                                                                                                                                                |
| Earth Terminal Capacity 3                                                                                                                       | 3 x 2.5mm2                                                                                                |                                                                                                                                                                                                                                                                                                                                                                                                                                                                                                                                                                                                                                                                                                                                                                                                                                                                                                                                                                                                                                                                                                                                                                                                                                                                                                                                                                                                                                                                                                                                                                                                                                                                                                                                                                                                                                                                                                                                                                                                                                                                                                                                |
| Earth Terminal Capacity 4                                                                                                                       | 2 x 4mm2 Multi-strand                                                                                     |                                                                                                                                                                                                                                                                                                                                                                                                                                                                                                                                                                                                                                                                                                                                                                                                                                                                                                                                                                                                                                                                                                                                                                                                                                                                                                                                                                                                                                                                                                                                                                                                                                                                                                                                                                                                                                                                                                                                                                                                                                                                                                                                |
| Earth Terminal Capacity 5                                                                                                                       | 1 x 6mm2                                                                                                  |                                                                                                                                                                                                                                                                                                                                                                                                                                                                                                                                                                                                                                                                                                                                                                                                                                                                                                                                                                                                                                                                                                                                                                                                                                                                                                                                                                                                                                                                                                                                                                                                                                                                                                                                                                                                                                                                                                                                                                                                                                                                                                                                |
| Product Class 1                                                                                                                                 | Must be earthed                                                                                           |                                                                                                                                                                                                                                                                                                                                                                                                                                                                                                                                                                                                                                                                                                                                                                                                                                                                                                                                                                                                                                                                                                                                                                                                                                                                                                                                                                                                                                                                                                                                                                                                                                                                                                                                                                                                                                                                                                                                                                                                                                                                                                                                |
| Ambient Operating Temperature                                                                                                                   | -5° to +40°C                                                                                              |                                                                                                                                                                                                                                                                                                                                                                                                                                                                                                                                                                                                                                                                                                                                                                                                                                                                                                                                                                                                                                                                                                                                                                                                                                                                                                                                                                                                                                                                                                                                                                                                                                                                                                                                                                                                                                                                                                                                                                                                                                                                                                                                |
| Recommended Location                                                                                                                            | Internal Use Only                                                                                         |                                                                                                                                                                                                                                                                                                                                                                                                                                                                                                                                                                                                                                                                                                                                                                                                                                                                                                                                                                                                                                                                                                                                                                                                                                                                                                                                                                                                                                                                                                                                                                                                                                                                                                                                                                                                                                                                                                                                                                                                                                                                                                                                |
| Maximum Installation Altitude                                                                                                                   | 2000m                                                                                                     |                                                                                                                                                                                                                                                                                                                                                                                                                                                                                                                                                                                                                                                                                                                                                                                                                                                                                                                                                                                                                                                                                                                                                                                                                                                                                                                                                                                                                                                                                                                                                                                                                                                                                                                                                                                                                                                                                                                                                                                                                                                                                                                                |
| Standard/Approval                                                                                                                               | BS EN 60669-1                                                                                             |                                                                                                                                                                                                                                                                                                                                                                                                                                                                                                                                                                                                                                                                                                                                                                                                                                                                                                                                                                                                                                                                                                                                                                                                                                                                                                                                                                                                                                                                                                                                                                                                                                                                                                                                                                                                                                                                                                                                                                                                                                                                                                                                |
| All products listed conform to current British or<br>European standard and the product information is<br>correct at the time of going to press. | All accessories are manufactured under an accredited BS EN ISO 9001 : 2015 Quality Management System.     | It is the policy of the company to improve products as part of our development programme.  Therefore, we reserve the right to alter designs and dimensions without prior notice.                                                                                                                                                                                                                                                                                                                                                                                                                                                                                                                                                                                                                                                                                                                                                                                                                                                                                                                                                                                                                                                                                                                                                                                                                                                                                                                                                                                                                                                                                                                                                                                                                                                                                                                                                                                                                                                                                                                                               |
| Illustrations and diagrams are reproduced within the limitations of reproduction and printing                                                   | Due to manufacturing processes we cannot guarantee an exact colour match and shadings of contain finishes | Correct as at 12 October 2018 04:29 PM<br>E&OE                                                                                                                                                                                                                                                                                                                                                                                                                                                                                                                                                                                                                                                                                                                                                                                                                                                                                                                                                                                                                                                                                                                                                                                                                                                                                                                                                                                                                                                                                                                                                                                                                                                                                                                                                                                                                                                                                                                                                                                                                                                                                 |