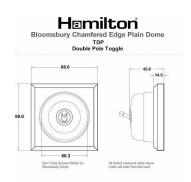

### **Dimensions**

| Primary Range                                                                                                                                   | Bloomsbury Plain Dome                                                                                               |                                                                                                                                                                                  |
|-------------------------------------------------------------------------------------------------------------------------------------------------|---------------------------------------------------------------------------------------------------------------------|----------------------------------------------------------------------------------------------------------------------------------------------------------------------------------|
| Insert Type                                                                                                                                     | 1 gang 20AX Double Pole Toggle                                                                                      |                                                                                                                                                                                  |
| Plate Finish                                                                                                                                    | Bloomsbury Chamfered Dark Oak                                                                                       |                                                                                                                                                                                  |
| Insert Colour                                                                                                                                   | Polished Brass/White Collar                                                                                         |                                                                                                                                                                                  |
| EAN13 Barcode                                                                                                                                   | 5028690136910                                                                                                       |                                                                                                                                                                                  |
| Dimensions (Nominal)                                                                                                                            | Single: Height = 88.0mm Width = 88.0mm Depth = 14.5mm Plinth, Collar and Dome Depth = 45.0mm                        |                                                                                                                                                                                  |
| Fixing Hole Centres                                                                                                                             | Box Fixing = 60.3mm Grid Fixing = N/A                                                                               |                                                                                                                                                                                  |
| Minimum Wall Box Depth                                                                                                                          | 25mm                                                                                                                |                                                                                                                                                                                  |
| Switched Poles                                                                                                                                  | Double                                                                                                              |                                                                                                                                                                                  |
| Current Rating                                                                                                                                  | 20AX                                                                                                                |                                                                                                                                                                                  |
| Voltage                                                                                                                                         | 220/250V AC                                                                                                         |                                                                                                                                                                                  |
| Maximum Load                                                                                                                                    | 20 Amp inductive                                                                                                    |                                                                                                                                                                                  |
| Mains Frequency                                                                                                                                 | 50Hz                                                                                                                |                                                                                                                                                                                  |
| IP Rating                                                                                                                                       | IP2XD                                                                                                               |                                                                                                                                                                                  |
| Contact Gap Minimum                                                                                                                             | 3mm                                                                                                                 |                                                                                                                                                                                  |
| Terminal Capacity 1                                                                                                                             | 5 x 1mm2                                                                                                            |                                                                                                                                                                                  |
| Terminal Capacity 2                                                                                                                             | 4 x 1.5mm2                                                                                                          |                                                                                                                                                                                  |
| Terminal Capacity 3                                                                                                                             | 2 x 2.5mm2                                                                                                          |                                                                                                                                                                                  |
| Terminal Capacity 4                                                                                                                             | 2 x 4mm2 Multi-strand                                                                                               |                                                                                                                                                                                  |
| Terminal Capacity 5                                                                                                                             | 1 x 6mm2                                                                                                            |                                                                                                                                                                                  |
| Earth Terminal Capacity 1                                                                                                                       | 6 x 1mm2                                                                                                            |                                                                                                                                                                                  |
| Earth Terminal Capacity 2                                                                                                                       | 5 x 1.5mm2                                                                                                          |                                                                                                                                                                                  |
| Earth Terminal Capacity 3                                                                                                                       | 3 x 2.5mm2                                                                                                          |                                                                                                                                                                                  |
| Earth Terminal Capacity 4                                                                                                                       | 2 x 4mm2 Multi-strand                                                                                               |                                                                                                                                                                                  |
| Earth Terminal Capacity 5                                                                                                                       | 1 x 6mm2                                                                                                            |                                                                                                                                                                                  |
| Product Class 1                                                                                                                                 | Must be earthed                                                                                                     |                                                                                                                                                                                  |
| Ambient Operating Temperature                                                                                                                   | -5° to +40°C                                                                                                        |                                                                                                                                                                                  |
| Recommended Location                                                                                                                            | Internal Use Only                                                                                                   |                                                                                                                                                                                  |
| Maximum Installation Altitude                                                                                                                   | 2000m                                                                                                               |                                                                                                                                                                                  |
| Standard/Approval                                                                                                                               | BS EN 60669-1                                                                                                       |                                                                                                                                                                                  |
| All products listed conform to current British or<br>European standard and the product information is<br>correct at the time of going to press. | All accessories are manufactured under an accredited BS EN ISO 9001 : 2015 Quality Management System.               | It is the policy of the company to improve products as part of our development programme.  Therefore, we reserve the right to alter designs and dimensions without prior notice. |
| Illustrations and diagrams are reproduced within the limitations of reproduction and printing process and are not binding.                      | Due to manufacturing processes we cannot<br>guarantee an exact colour match and shadings of<br>of certain finishes. | Correct as at 12 October 2018 04:28 PM E&OE                                                                                                                                      |
|                                                                                                                                                 |                                                                                                                     |                                                                                                                                                                                  |