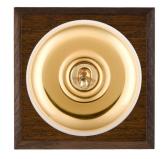

## **BCDPTDPPB-W**

Bloomsbury Chamfered Dark Oak 1 gang 20AX Double Pole Toggle Polished Brass Plain Dome/White Collar

## Item Image