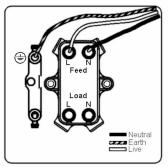

SL

# making connections beautifully

Wiring Accessories • Circuit Protection • Smart Lighting Control & Multi-room Audio

## **BCDPTDPPB-W**

Bloomsbury Chamfered Dark Oak 1 gang 20AX Double Pole Toggle Polished Brass Plain Dome/White Collar

## Item Image



## Wiring



### **Dimensions**



| Primary Range                                                                                                                                   | Bloomsbury Plain Dome                                                                                               |                                                                                                                                                                                  |
|-------------------------------------------------------------------------------------------------------------------------------------------------|---------------------------------------------------------------------------------------------------------------------|------------------------------------------------------------------