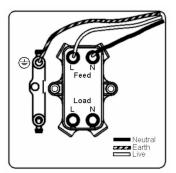

## **Dimensions**

| Primary Range                                                                                                                                   | Bloomsbury Plain Dome                                                                                         |                                                                                                                                                                                  |
|-------------------------------------------------------------------------------------------------------------------------------------------------|---------------------------------------------------------------------------------------------------------------|----------------------------------------------------------------------------------------------------------------------------------------------------------------------------------|
| Insert Type                                                                                                                                     | 1 gang 20AX Double Pole Toggle                                                                                |                                                                                                                                                                                  |
| Plate Finish                                                                                                                                    | Bloomsbury Chamfered Dark Oak                                                                                 |                                                                                                                                                                                  |
| Insert Colour                                                                                                                                   | Bright Chrome/Black Collar                                                                                    |                                                                                                                                                                                  |
| EAN13 Barcode                                                                                                                                   | 5028690133919                                                                                                 |                                                                                                                                                                                  |
| Dimensions (Nominal)                                                                                                                            | Single: Height = 88.0mm Width = 88.0mm Depth = 14.5mm Plinth, Collar and Dome Depth = 45.0mm                  |                                                                                                                                                                                  |
| Fixing Hole Centres                                                                                                                             | Box Fixing = 60.3mm Grid Fixing = N/A                                                                         |                                                                                                                                                                                  |
| Minimum Wall Box Depth                                                                                                                          | 25mm                                                                                                          |                                                                                                                                                                                  |
| Switched Poles                                                                                                                                  | Double                                                                                                        |                                                                                                                                                                                  |
| Current Rating                                                                                                                                  | 20AX                                                                                                          |                                                                                                                                                                                  |
| Voltage                                                                                                                                         | 220/250V AC                                                                                                   |                                                                                                                                                                                  |
| Maximum Load                                                                                                                                    | 20 Amp inductive                                                                                              |                                                                                                                                                                                  |
| Mains Frequency                                                                                                                                 | 50Hz                                                                                                          |                                                                                                                                                                                  |
| IP Rating                                                                                                                                       | IP2XD                                                                                                         |                                                                                                                                                                                  |
| Contact Gap Minimum                                                                                                                             | 3mm                                                                                                           |                                                                                                                                                                                  |
| Terminal Capacity 1                                                                                                                             | 5 x 1mm2                                                                                                      |                                                                                                                                                                                  |
| Terminal Capacity 2                                                                                                                             | 4 x 1.5mm2                                                                                                    |                                                                                                                                                                                  |
| Terminal Capacity 3                                                                                                                             | 2 x 2.5mm2                                                                                                    |                                                                                                                                                                                  |
| Terminal Capacity 4                                                                                                                             | 2 x 4mm2 Multi-strand                                                                                         |                                                                                                                                                                                  |
| Terminal Capacity 5                                                                                                                             | 1 x 6mm2                                                                                                      |                                                                                                                                                                                  |
| Earth Terminal Capacity 1                                                                                                                       | 6 x 1mm2                                                                                                      |                                                                                                                                                                                  |
| Earth Terminal Capacity 2                                                                                                                       | 5 x 1.5mm2                                                                                                    |                                                                                                                                                                                  |
| Earth Terminal Capacity 3                                                                                                                       | 3 x 2.5mm2                                                                                                    |                                                                                                                                                                                  |
| Earth Terminal Capacity 4                                                                                                                       | 2 x 4mm2 Multi-strand                                                                                         |                                                                                                                                                                                  |
| Earth Terminal Capacity 5                                                                                                                       | 1 x 6mm2                                                                                                      |                                                                                                                                                                                  |
| Product Class 1                                                                                                                                 | Must be earthed                                                                                               |                                                                                                                                                                                  |
| Ambient Operating Temperature                                                                                                                   | -5° to +40°C                                                                                                  |                                                                                                                                                                                  |
| Recommended Location                                                                                                                            | Internal Use Only                                                                                             |                                                                                                                                                                                  |
| Maximum Installation Altitude                                                                                                                   | 2000m                                                                                                         |                                                                                                                                                                                  |
| Standard/Approval                                                                                                                               | BS EN 60669-1                                                                                                 |                                                                                                                                                                                  |
| All products listed conform to current British or<br>European standard and the product information is<br>correct at the time of going to press. | All accessories are manufactured under an accredited BS EN ISO 9001 : 2015 Quality Management System.         | It is the policy of the company to improve products as part of our development programme.  Therefore, we reserve the right to alter designs and dimensions without prior notice. |
| Illustrations and diagrams are reproduced within the limitations of reproduction and printing process and are not binding.                      | Due to manufacturing processes we cannot guarantee an exact colour match and shadings of of certain finishes. | Correct as at 12 October 2018 04:28 PM E&OE                                                                                                                                      |