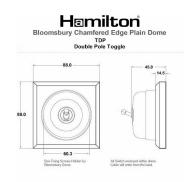

## **Dimensions**

| Primary Range                                                                                                                                   | Bloomsbury Plain Dome                                                                                         |                                                                                                                                                                                  |
|-------------------------------------------------------------------------------------------------------------------------------------------------|---------------------------------------------------------------------------------------------------------------|----------------------------------------------------------------------------------------------------------------------------------------------------------------------------------|
| Insert Type                                                                                                                                     | 1 gang 20AX Double Pole Toggle                                                                                |                                                                                                                                                                                  |
| Plate Finish                                                                                                                                    | Bloomsbury Chamfered Dark Oak                                                                                 |                                                                                                                                                                                  |
| Insert Colour                                                                                                                                   | Bright Chrome/Black Collar                                                                                    |                                                                                                                                                                                  |
| EAN13 Barcode                                                                                                                                   | 5028690133919                                                                                                 |                                                                                                                                                                                  |
| Dimensions (Nominal)                                                                                                                            | Single: Height = 88.0mm Width = 88.0mm Depth = 14.5mm Plinth, Collar and Dome Depth = 45.0mm                  |                                                                                                                                                                                  |
| Fixing Hole Centres                                                                                                                             | Box Fixing = 60.3mm Grid Fixing = N/A                                                                         |                                                                                                                                                                                  |
| Minimum Wall Box Depth                                                                                                                          | 25mm                                                                                                          |                                                                                                                                                                                  |
| Switched Poles                                                                                                                                  | Double                                                                                                        |                                                                                                                                                                                  |
| Current Rating                                                                                                                                  | 20AX                                                                                                          |                                                                                                                                                                                  |
| Voltage                                                                                                                                         | 220/250V AC                                                                                                   |                                                                                                                                                                                  |
| Maximum Load                                                                                                                                    | 20 Amp inductive                                                                                              |                                                                                                                                                                                  |
| Mains Frequency                                                                                                                                 | 50Hz                                                                                                          |                                                                                                                                                                                  |
| IP Rating                                                                                                                                       | IP2XD                                                                                                         |                                                                                                                                                                                  |
| Contact Gap Minimum                                                                                                                             | 3mm                                                                                                           |                                                                                                                                                                                  |
| Terminal Capacity 1                                                                                                                             | 5 x 1mm2                                                                                                      |                                                                                                                                                                                  |
| Terminal Capacity 2                                                                                                                             | 4 x 1.5mm2                                                                                                    |                                                                                                                                                                                  |
| Terminal Capacity 3                                                                                                                             | 2 x 2.5mm2                                                                                                    |                                                                                                                                                                                  |
| Terminal Capacity 4                                                                                                                             | 2 x 4mm2 Multi-strand                                                                                         |                                                                                                                                                                                  |
| Terminal Capacity 5                                                                                                                             | 1 x 6mm2                                                                                                      |                                                                                                                                                                                  |
| Earth Terminal Capacity 1                                                                                                                       | 6 x 1mm2                                                                                                      |                                                                                                                                                                                  |
| Earth Terminal Capacity 2                                                                                                                       | 5 x 1.5mm2                                                                                                    |                                                                                                                                                                                  |
| Earth Terminal Capacity 3                                                                                                                       | 3 x 2.5mm2                                                                                                    |                                                                                                                                                                                  |
| Earth Terminal Capacity 4                                                                                                                       | 2 x 4mm2 Multi-strand                                                                                         |                                                                                                                                                                                  |
| Earth Terminal Capacity 5                                                                                                                       | 1 x 6mm2                                                                                                      |                                                                                                                                                                                  |
| Product Class 1                                                                                                                                 | Must be earthed                                                                                               |                                                                                                                                                                                  |
| Ambient Operating Temperature                                                                                                                   | -5° to +40°C                                                                                                  |                                                                                                                                                                                  |
| Recommended Location                                                                                                                            | Internal Use Only                                                                                             |                                                                                                                                                                                  |
| Maximum Installation Altitude                                                                                                                   | 2000m                                                                                                         |                                                                                                                                                                                  |
| Standard/Approval                                                                                                                               | BS EN 60669-1                                                                                                 |                                                                                                                                                                                  |
| All products listed conform to current British or<br>European standard and the product information is<br>correct at the time of going to press. | All accessories are manufactured under an accredited BS EN ISO 9001 : 2015 Quality Management System.         | It is the policy of the company to improve products as part of our development programme.  Therefore, we reserve the right to alter designs and dimensions without prior notice. |
| Illustrations and diagrams are reproduced within the limitations of reproduction and printing process and are not binding.                      | Due to manufacturing processes we cannot guarantee an exact colour match and shadings of of certain finishes. | Correct as at 12 October 2018 04:28 PM E&OE                                                                                                                                      |