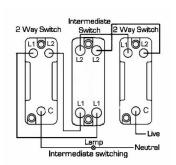

## **BCDPT31BC-W**

Bloomsbury Chamfered Dark Oak 1 gang 20AX Intermediate Toggle Bright Chrome Plain Dome/White Collar