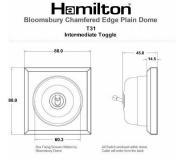

## **Dimensions**

| Primary Range                                                                                                                                   | Bloomsbury Plain Dome                                                                                         |                                                                                                                                                                                  |
|-------------------------------------------------------------------------------------------------------------------------------------------------|---------------------------------------------------------------------------------------------------------------|----------------------------------------------------------------------------------------------------------------------------------------------------------------------------------|
| Insert Type                                                                                                                                     | 1 gang 20AX Intermediate Toggle                                                                               |                                                                                                                                                                                  |
| Plate Finish                                                                                                                                    | Bloomsbury Chamfered Dark Oak                                                                                 |                                                                                                                                                                                  |
| Insert Colour                                                                                                                                   | Bright Chrome/White Collar                                                                                    |                                                                                                                                                                                  |
| EAN13 Barcode                                                                                                                                   | 5028690134893                                                                                                 |                                                                                                                                                                                  |
| Dimensions (Nominal)                                                                                                                            | Single: Height = 88.0mm Width = 88.0mm Depth = 14.5mm Plinth, Collar and Dome Depth = 45.0mm                  |                                                                                                                                                                                  |
| Fixing Hole Centres                                                                                                                             | Box Fixing = 60.3mm Grid Fixing = N/A                                                                         |                                                                                                                                                                                  |
| Minimum Wall Box Depth                                                                                                                          | 25mm                                                                                                          |                                                                                                                                                                                  |
| Switched Poles                                                                                                                                  | Single                                                                                                        |                                                                                                                                                                                  |
| Current Rating                                                                                                                                  | 20AX                                                                                                          |                                                                                                                                                                                  |
| Voltage                                                                                                                                         | 220/250V AC                                                                                                   |                                                                                                                                                                                  |
| Maximum Load                                                                                                                                    | 20 Amp inductive                                                                                              |                                                                                                                                                                                  |
| Mains Frequency                                                                                                                                 | 50Hz                                                                                                          |                                                                                                                                                                                  |
| IP Rating                                                                                                                                       | IP2XD                                                                                                         |                                                                                                                                                                                  |
| Contact Gap Minimum                                                                                                                             | 3mm                                                                                                           |                                                                                                                                                                                  |
| Terminal Capacity 1                                                                                                                             | 5 x 1mm2                                                                                                      |                                                                                                                                                                                  |
| Terminal Capacity 2                                                                                                                             | 4 x 1.5mm2                                                                                                    |                                                                                                                                                                                  |
| Terminal Capacity 3                                                                                                                             | 2 x 2.5mm2                                                                                                    |                                                                                                                                                                                  |
| Terminal Capacity 4                                                                                                                             | 2 x 4mm2 Multi-strand                                                                                         |                                                                                                                                                                                  |
| Terminal Capacity 5                                                                                                                             | 1 x 6mm2                                                                                                      |                                                                                                                                                                                  |
| Earth Terminal Capacity 1                                                                                                                       | 6 x 1mm2                                                                                                      |                                                                                                                                                                                  |
| Earth Terminal Capacity 2                                                                                                                       | 5 x 1.5mm2                                                                                                    |                                                                                                                                                                                  |
| Earth Terminal Capacity 3                                                                                                                       | 3 x 2.5mm2                                                                                                    |                                                                                                                                                                                  |
| Earth Terminal Capacity 4                                                                                                                       | 2 x 4mm2 Multi-strand                                                                                         |                                                                                                                                                                                  |
| Earth Terminal Capacity 5                                                                                                                       | 1 x 6mm2                                                                                                      |                                                                                                                                                                                  |
| Product Class 1                                                                                                                                 | Must be earthed                                                                                               |                                                                                                                                                                                  |
| Ambient Operating Temperature                                                                                                                   | -5° to +40°C                                                                                                  |                                                                                                                                                                                  |
| Recommended Location                                                                                                                            | Internal Use Only                                                                                             |                                                                                                                                                                                  |
| Maximum Installation Altitude                                                                                                                   | 2000m                                                                                                         |                                                                                                                                                                                  |
| Standard/Approval                                                                                                                               | BS EN 60669-1                                                                                                 |                                                                                                                                                                                  |
| All products listed conform to current British or<br>European standard and the product information is<br>correct at the time of going to press. | All accessories are manufactured under an accredited BS EN ISO 9001 : 2015 Quality Management System.         | It is the policy of the company to improve products as part of our development programme.  Therefore, we reserve the right to alter designs and dimensions without prior notice. |
| Illustrations and diagrams are reproduced within<br>the limitations of reproduction and printing<br>process and are not binding.                | Due to manufacturing processes we cannot guarantee an exact colour match and shadings of of certain finishes. | Correct as at 12 October 2018 04:28 PM E&OE                                                                                                                                      |