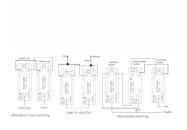

## **BCDPT24BC-B**

Bloomsbury Chamfered Dark Oak 4 gang 20AX 2 Way Toggle Bright Chrome Plain Dome/Black Collar

Item Image

Wiring

**Dimensions** 

|                                                                                                                                                 |                                                                                                               | Box Fixing Screen Hidden by Boomsbury Dones Some Some God and Fee South Residence South Reside |
|-------------------------------------------------------------------------------------------------------------------------------------------------|---------------------------------------------------------------------------------------------------------------|--------------------------------------------------------------------------------------------------------------------------------------------------------------------------------------------------------------------------------------------------------------------------------------------------------------------------------------------------------------------------------------------------------------------------------------------------------------------------------------------------------------------------------------------------------------------------------------------------------------------------------------------------------------------------------------------------------------------------------------------------------------------------------------------------------------------------------------------------------------------------------------------------------------------------------------------------------------------------------------------------------------------------------------------------------------------------------------------------------------------------------------------------------------------------------------------------------------------------------------------------------------------------------------------------------------------------------------------------------------------------------------------------------------------------------------------------------------------------------------------------------------------------------------------------------------------------------------------------------------------------------------------------------------------------------------------------------------------------------------------------------------------------------------------------------------------------------------------------------------------------------------------------------------------------------------------------------------------------------------------------------------------------------------------------------------------------------------------------------------------------------|
| Primary Range                                                                                                                                   | Bloomsbury Plain Dome                                                                                         |                                                                                                                                                                                                                                                                                                                                                                                                                                                                                                                                                                                                                                                                                                                                                                                                                                                                                                                                                                                                                                                                                                                                                                                                                                                                                                                                                                                                                                                                                                                                                                                                                                                                                                                                                                                                                                                                                                                                                                                                                                                                                                                                |
| Insert Type                                                                                                                                     | 4 gang 20AX 2 Way Toggle                                                                                      |                                                                                                                                                                                                                                                                                                                                                                                                                                                                                                                                                                                                                                                                                                                                                                                                                                                                                                                                                                                                                                                                                                                                                                                                                                                                                                                                                                                                                                                                                                                                                                                                                                                                                                                                                                                                                                                                                                                                                                                                                                                                                                                                |
| Plate Finish                                                                                                                                    | Bloomsbury Chamfered Dark Oak                                                                                 |                                                                                                                                                                                                                                                                                                                                                                                                                                                                                                                                                                                                                                                                                                                                                                                                                                                                                                                                                                                                                                                                                                                                                                                                                                                                                                                                                                                                                                                                                                                                                                                                                                                                                                                                                                                                                                                                                                                                                                                                                                                                                                                                |
| Insert Colour                                                                                                                                   | Bright Chrome/Black Collar                                                                                    |                                                                                                                                                                                                                                                                                                                                                                                                                                                                                                                                                                                                                                                                                                                                                                                                                                                                                                                                                                                                                                                                                                                                                                                                                                                                                                                                                                                                                                                                                                                                                                                                                                                                                                                                                                                                                                                                                                                                                                                                                                                                                                                                |
| EAN13 Barcode                                                                                                                                   | 5028690133889                                                                                                 |                                                                                                                                                                                                                                                                                                                                                                                                                                                                                                                                                                                                                                                                                                                                                                                                                                                                                                                                                                                                                                                                                                                                                                                                                                                                                                                                                                                                                                                                                                                                                                                                                                                                                                                                                                                                                                                                                                                                                                                                                                                                                                                                |
| Dimensions (Nominal)                                                                                                                            | Quad: Height = 163mm Width = 163mm Depth = 14.5mm Plinth, Collar and Dome Depth = 45.0mm                      |                                                                                                                                                                                                                                                                                                                                                                                                                                                                                                                                                                                                                                                                                                                                                                                                                                                                                                                                                                                                                                                                                                                                                                                                                                                                                                                                                                                                                                                                                                                                                                                                                                                                                                                                                                                                                                                                                                                                                                                                                                                                                                                                |
| Fixing Hole Centres                                                                                                                             | Box Fixing = 120.6mm x 2 Grid Fixing = N/A                                                                    |                                                                                                                                                                                                                                                                                                                                                                                                                                                                                                                                                                                                                                                                                                                                                                                                                                                                                                                                                                                                                                                                                                                                                                                                                                                                                                                                                                                                                                                                                                                                                                                                                                                                                                                                                                                                                                                                                                                                                                                                                                                                                                                                |
| Minimum Wall Box Depth                                                                                                                          | 25mm                                                                                                          |                                                                                                                                                                                                                                                                                                                                                                                                                                                                                                                                                                                                                                                                                                                                                                                                                                                                                                                                                                                                                                                                                                                                                                                                                                                                                                                                                                                                                                                                                                                                                                                                                                                                                                                                                                                                                                                                                                                                                                                                                                                                                                                                |
| Switched Poles                                                                                                                                  | Single                                                                                                        |                                                                                                                                                                                                                                                                                                                                                                                                                                                                                                                                                                                                                                                                                                                                                                                                                                                                                                                                                                                                                                                                                                                                                                                                                                                                                                                                                                                                                                                                                                                                                                                                                                                                                                                                                                                                                                                                                                                                                                                                                                                                                                                                |
| Current Rating                                                                                                                                  | 20AX                                                                                                          |                                                                                                                                                                                                                                                                                                                                                                                                                                                                                                                                                                                                                                                                                                                                                                                                                                                                                                                                                                                                                                                                                                                                                                                                                                                                                                                                                                                                                                                                                                                                                                                                                                                                                                                                                                                                                                                                                                                                                                                                                                                                                                                                |
| Voltage                                                                                                                                         | 220/250V AC                                                                                                   |                                                                                                                                                                                                                                                                                                                                                                                                                                                                                                                                                                                                                                                                                                                                                                                                                                                                                                                                                                                                                                                                                                                                                                                                                                                                                                                                                                                                                                                                                                                                                                                                                                                                                                                                                                                                                                                                                                                                                                                                                                                                                                                                |
| Maximum Load                                                                                                                                    | 20 Amp inductive                                                                                              |                                                                                                                                                                                                                                                                                                                                                                                                                                                                                                                                                                                                                                                                                                                                                                                                                                                                                                                                                                                                                                                                                                                                                                                                                                                                                                                                                                                                                                                                                                                                                                                                                                                                                                                                                                                                                                                                                                                                                                                                                                                                                                                                |
| Mains Frequency                                                                                                                                 | 50Hz                                                                                                          |                                                                                                                                                                                                                                                                                                                                                                                                                                                                                                                                                                                                                                                                                                                                                                                                                                                                                                                                                                                                                                                                                                                                                                                                                                                                                                                                                                                                                                                                                                                                                                                                                                                                                                                                                                                                                                                                                                                                                                                                                                                                                                                                |
| IP Rating                                                                                                                                       | IP2XD                                                                                                         |                                                                                                                                                                                                                                                                                                                                                                                                                                                                                                                                                                                                                                                                                                                                                                                                                                                                                                                                                                                                                                                                                                                                                                                                                                                                                                                                                                                                                                                                                                                                                                                                                                                                                                                                                                                                                                                                                                                                                                                                                                                                                                                                |
| Contact Gap Minimum                                                                                                                             | 3mm                                                                                                           |                                                                                                                                                                                                                                                                                                                                                                                                                                                                                                                                                                                                                                                                                                                                                                                                                                                                                                                                                                                                                                                                                                                                                                                                                                                                                                                                                                                                                                                                                                                                                                                                                                                                                                                                                                                                                                                                                                                                                                                                                                                                                                                                |
| Terminal Capacity 1                                                                                                                             | 5 x 1mm2                                                                                                      |                                                                                                                                                                                                                                                                                                                                                                                                                                                                                                                                                                                                                                                                                                                                                                                                                                                                                                                                                                                                                                                                                                                                                                                                                                                                                                                                                                                                                                                                                                                                                                                                                                                                                                                                                                                                                                                                                                                                                                                                                                                                                                                                |
| Terminal Capacity 2                                                                                                                             | 4 x 1.5mm2                                                                                                    |                                                                                                                                                                                                                                                                                                                                                                                                                                                                                                                                                                                                                                                                                                                                                                                                                                                                                                                                                                                                                                                                                                                                                                                                                                                                                                                                                                                                                                                                                                                                                                                                                                                                                                                                                                                                                                                                                                                                                                                                                                                                                                                                |
| Terminal Capacity 3                                                                                                                             | 2 x 2.5mm2                                                                                                    |                                                                                                                                                                                                                                                                                                                                                                                                                                                                                                                                                                                                                                                                                                                                                                                                                                                                                                                                                                                                                                                                                                                                                                                                                                                                                                                                                                                                                                                                                                                                                                                                                                                                                                                                                                                                                                                                                                                                                                                                                                                                                                                                |
| Terminal Capacity 4                                                                                                                             | 2 x 4mm2 Multi-strand                                                                                         |                                                                                                                                                                                                                                                                                                                                                                                                                                                                                                                                                                                                                                                                                                                                                                                                                                                                                                                                                                                                                                                                                                                                                                                                                                                                                                                                                                                                                                                                                                                                                                                                                                                                                                                                                                                                                                                                                                                                                                                                                                                                                                                                |
| Terminal Capacity 5                                                                                                                             | 1 x 6mm2                                                                                                      |                                                                                                                                                                                                                                                                                                                                                                                                                                                                                                                                                                                                                                                                                                                                                                                                                                                                                                                                                                                                                                                                                                                                                                                                                                                                                                                                                                                                                                                                                                                                                                                                                                                                                                                                                                                                                                                                                                                                                                                                                                                                                                                                |
| Earth Terminal Capacity 1                                                                                                                       | 6 x 1mm2                                                                                                      |                                                                                                                                                                                                                                                                                                                                                                                                                                                                                                                                                                                                                                                                                                                                                                                                                                                                                                                                                                                                                                                                                                                                                                                                                                                                                                                                                                                                                                                                                                                                                                                                                                                                                                                                                                                                                                                                                                                                                                                                                                                                                                                                |
| Earth Terminal Capacity 2                                                                                                                       | 5 x 1.5mm2                                                                                                    |                                                                                                                                                                                                                                                                                                                                                                                                                                                                                                                                                                                                                                                                                                                                                                                                                                                                                                                                                                                                                                                                                                                                                                                                                                                                                                                                                                                                                                                                                                                                                                                                                                                                                                                                                                                                                                                                                                                                                                                                                                                                                                                                |
| Earth Terminal Capacity 3                                                                                                                       | 3 x 2.5mm2                                                                                                    |                                                                                                                                                                                                                                                                                                                                                                                                                                                                                                                                                                                                                                                                                                                                                                                                                                                                                                                                                                                                                                                                                                                                                                                                                                                                                                                                                                                                                                                                                                                                                                                                                                                                                                                                                                                                                                                                                                                                                                                                                                                                                                                                |
| Earth Terminal Capacity 4                                                                                                                       | 2 x 4mm2 Multi-strand                                                                                         |                                                                                                                                                                                                                                                                                                                                                                                                                                                                                                                                                                                                                                                                                                                                                                                                                                                                                                                                                                                                                                                                                                                                                                                                                                                                                                                                                                                                                                                                                                                                                                                                                                                                                                                                                                                                                                                                                                                                                                                                                                                                                                                                |
| Earth Terminal Capacity 5                                                                                                                       | 1 x 6mm2                                                                                                      |                                                                                                                                                                                                                                                                                                                                                                                                                                                                                                                                                                                                                                                                                                                                                                                                                                                                                                                                                                                                                                                                                                                                                                                                                                                                                                                                                                                                                                                                                                                                                                                                                                                                                                                                                                                                                                                                                                                                                                                                                                                                                                                                |
| Product Class 1                                                                                                                                 | Must be earthed                                                                                               |                                                                                                                                                                                                                                                                                                                                                                                                                                                                                                                                                                                                                                                                                                                                                                                                                                                                                                                                                                                                                                                                                                                                                                                                                                                                                                                                                                                                                                                                                                                                                                                                                                                                                                                                                                                                                                                                                                                                                                                                                                                                                                                                |
| Ambient Operating Temperature                                                                                                                   | -5° to +40°C                                                                                                  |                                                                                                                                                                                                                                                                                                                                                                                                                                                                                                                                                                                                                                                                                                                                                                                                                                                                                                                                                                                                                                                                                                                                                                                                                                                                                                                                                                                                                                                                                                                                                                                                                                                                                                                                                                                                                                                                                                                                                                                                                                                                                                                                |
| Recommended Location                                                                                                                            | Internal Use Only                                                                                             |                                                                                                                                                                                                                                                                                                                                                                                                                                                                                                                                                                                                                                                                                                                                                                                                                                                                                                                                                                                                                                                                                                                                                                                                                                                                                                                                                                                                                                                                                                                                                                                                                                                                                                                                                                                                                                                                                                                                                                                                                                                                                                                                |
| Maximum Installation Altitude                                                                                                                   | 2000m                                                                                                         |                                                                                                                                                                                                                                                                                                                                                                                                                                                                                                                                                                                                                                                                                                                                                                                                                                                                                                                                                                                                                                                                                                                                                                                                                                                                                                                                                                                                                                                                                                                                                                                                                                                                                                                                                                                                                                                                                                                                                                                                                                                                                                                                |
| Standard/Approval                                                                                                                               | BS EN 60669-1                                                                                                 |                                                                                                                                                                                                                                                                                                                                                                                                                                                                                                                                                                                                                                                                                                                                                                                                                                                                                                                                                                                                                                                                                                                                                                                                                                                                                                                                                                                                                                                                                                                                                                                                                                                                                                                                                                                                                                                                                                                                                                                                                                                                                                                                |
| All products listed conform to current British or<br>European standard and the product information is<br>correct at the time of going to press. | All accessories are manufactured under an accredited BS EN ISO 9001 : 2015 Quality Management System.         | It is the policy of the company to improve products as part of our development programme. Therefore, we reserve the right to alter designs and dimensions without prior notice.                                                                                                                                                                                                                                                                                                                                                                                                                                                                                                                                                                                                                                                                                                                                                                                                                                                                                                                                                                                                                                                                                                                                                                                                                                                                                                                                                                                                                                                                                                                                                                                                                                                                                                                                                                                                                                                                                                                                                |
| Illustrations and diagrams are reproduced within the limitations of reproduction and printing process and are not binding.                      | Due to manufacturing processes we cannot guarantee an exact colour match and shadings of of certain finishes. | Correct as at 12 October 2018 04:28 PM<br>E&OE                                                                                                                                                                                                                                                                                                                                                                                                                                                                                                                                                                                                                                                                                                                                                                                                                                                                                                                                                                                                                                                                                                                                                                                                                                                                                                                                                                                                                                                                                                                                                                                                                                                                                                                                                                                                                                                                                                                                                                                                                                                                                 |