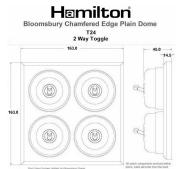

## **BCDPT24BC-B**

Bloomsbury Chamfered Dark Oak 4 gang 20AX 2 Way Toggle Bright Chrome Plain Dome/Black Collar

Item Image

Wiring

**Dimensions** 

|                                                                                                                                                 |                                                                                                               | Box Fixing Screen Hidden by Boomsbury Dones Some Some God and Fee South Residence South Reside |
|-------------------------------------------------------------------------------------------------------------------------------------------------|---------------------------------------------------------------------------------------------------------------|--------------------------------------------------------------------------------------------------------------------------------------------------------------------------------------------------------------------------------------------------------------------------------------------------------------------------------------------------------------------------------------------------------------------------------------------------------------------------------------------------------------------------------------------------------------------------------------------------------------------------------------------------------------------------------------------------------------------------------------------------------------------------------------------------------------------------------------------------------------------------------------------------------------------------------------------------------------------------------------------------------------------------------------------------------------------------------------------------------------------------------------------------------------------------------------------------------------------------------------------------------------------------------------------------------------------------------------------------------------------------------------------------------------------------------------------------------------------------------------------------------------------------------------------------------------------------------------------------------------------------------------------------------------------------------------------------------------------------------------------------------------------------------------------------------------------------------------------------------------------------------------------------------------------------------------------------------------------------------------------------------------------------------------------------------------------------------------------------------------------------------|
| Primary Range                                                                                                                                   | Bloomsbury Plain Dome                                                                                         |                                                                                                                                                                                                                                                                                                                                                                                                                                                                                                                                                                                                                                                                                                                                                                                                                                                                                                                                                                                                                                                                                                                                                                                                                                                                                                                                                                                                                                                                                                                                                                                                                                                                                                                                                                                                                                                                                                                                                                                                                                                                                                                                |
| Insert Type                                                                                                                                     | 4 gang 20AX 2 Way Toggle                                                                                      |                                                                                                                                                                                                                                                                                                                                                                                                                                                                                                                                                                                                                                                                                                                                                                                                                                                                                                                                                                                                                                                                                                                                                                                                                                                                                                                                                                                                                                                                                                                                                                                                                                                                                                                                                                                                                                                                                                                                                                                                                                                                                                                                |
| Plate Finish                                                                                                                                    | Bloomsbury Chamfered Dark Oak                                                                                 |                                                                                                                                                                                                                                                                                                                                                                                                                                                                                                                                                                                                                                                                                                                                                                                                                                                                                                                                                                                                                                                                                                                                                                                                                                                                                                                                                                                                                                                                                                                                                                                                                                                                                                                                                                                                                                                                                                                                                                                                                                                                                                                                |
| Insert Colour                                                                                                                                   | Bright Chrome/Black Collar                                                                                    |                                                                                                                                                                                                                                                                                                                                                                                                                                                                                                                                                                                                                                                                                                                                                                                                                                                                                                                                                                                                                                                                                                                                                                                                                                                                                                                                                                                                                                                                                                                                                                                                                                                                                                                                                                                                                                                                                                                                                                                                                                                                                                                                |
| EAN13 Barcode                                                                                                                                   | 5028690133889                                                                                                 |                                                                                                                                                                                                                                                                                                                                                                                                                                                                                                                                                                                                                                                                                                                                                                                                                                                                                                                                                                                                                                                                                                                                                                                                                                                                                                                                                                                                                                                                                                                                                                                                                                                                                                                                                                                                                                                                                                                                                                                                                                                                                                                                |
| Dimensions (Nominal)                                                                                                                            | Quad: Height = 163mm Width = 163mm Depth = 14.5mm Plinth, Collar and Dome Depth = 45.0mm                      |                                                                                                                                                                                                                                                                                                                                                                                                                                                                                                                                                                                                                                                                                                                                                                                                                                                                                                                                                                                                                                                                                                                                                                                                                                                                                                                                                                                                                                                                                                                                                                                                                                                                                                                                                                                                                                                                                                                                                                                                                                                                                                                                |
| Fixing Hole Centres                                                                                                                             | Box Fixing = 120.6mm x 2 Grid Fixing = N/A                                                                    |                                                                                                                                                                                                                                                                                                                                                                                                                                                                                                                                                                                                                                                                                                                                                                                                                                                                                                                                                                                                                                                                                                                                                                                                                                                                                                                                                                                                                                                                                                                                                                                                                                                                                                                                                                                                                                                                                                                                                                                                                                                                                                                                |
| Minimum Wall Box Depth                                                                                                                          | 25mm                                                                                                          |                                                                                                                                                                                                                                                                                                                                                                                                                                                                                                                                                                                                                                                                                                                                                                                                                                                                                                                                                                                                                                                                                                                                                                                                                                                                                                                                                                                                                                                                                                                                                                                                                                                                                                                                                                                                                                                                                                                                                                                                                                                                                                                                |
| Switched Poles                                                                                                                                  | Single                                                                                                        |                                                                                                                                                                                                                                                                                                                                                                                                                                                                                                                                                                                                                                                                                                                                                                                                                                                                                                                                                                                                                                                                                                                                                                                                                                                                                                                                                                                                                                                                                                                                                                                                                                                                                                                                                                                                                                                                                                                                                                                                                                                                                                                                |
| Current Rating                                                                                                                                  | 20AX                                                                                                          |                                                                                                                                                                                                                                                                                                                                                                                                                                                                                                                                                                                                                                                                                                                                                                                                                                                                                                                                                                                                                                                                                                                                                                                                                                                                                                                                                                                                                                                                                                                                                                                                                                                                                                                                                                                                                                                                                                                                                                                                                                                                                                                                |
| Voltage                                                                                                                                         | 220/250V AC                                                                                                   |                                                                                                                                                                                                                                                                                                                                                                                                                                                                                                                                                                                                                                                                                                                                                                                                                                                                                                                                                                                                                                                                                                                                                                                                                                                                                                                                                                                                                                                                                                                                                                                                                                                                                                                                                                                                                                                                                                                                                                                                                                                                                                                                |
| Maximum Load                                                                                                                                    | 20 Amp inductive                                                                                              |                                                                                                                                                                                                                                                                                                                                                                                                                                                                                                                                                                                                                                                                                                                                                                                                                                                                                                                                                                                                                                                                                                                                                                                                                                                                                                                                                                                                                                                                                                                                                                                                                                                                                                                                                                                                                                                                                                                                                                                                                                                                                                                                |
| Mains Frequency                                                                                                                                 | 50Hz                                                                                                          |                                                                                                                                                                                                                                                                                                                                                                                                                                                                                                                                                                                                                                                                                                                                                                                                                                                                                                                                                                                                                                                                                                                                                                                                                                                                                                                                                                                                                                                                                                                                                                                                                                                                                                                                                                                                                                                                                                                                                                                                                                                                                                                                |
| IP Rating                                                                                                                                       | IP2XD                                                                                                         |                                                                                                                                                                                                                                                                                                                                                                                                                                                                                                                                                                                                                                                                                                                                                                                                                                                                                                                                                                                                                                                                                                                                                                                                                                                                                                                                                                                                                                                                                                                                                                                                                                                                                                                                                                                                                                                                                                                                                                                                                                                                                                                                |
| Contact Gap Minimum                                                                                                                             | 3mm                                                                                                           |                                                                                                                                                                                                                                                                                                                                                                                                                                                                                                                                                                                                                                                                                                                                                                                                                                                                                                                                                                                                                                                                                                                                                                                                                                                                                                                                                                                                                                                                                                                                                                                                                                                                                                                                                                                                                                                                                                                                                                                                                                                                                                                                |
| Terminal Capacity 1                                                                                                                             | 5 x 1mm2                                                                                                      |                                                                                                                                                                                                                                                                                                                                                                                                                                                                                                                                                                                                                                                                                                                                                                                                                                                                                                                                                                                                                                                                                                                                                                                                                                                                                                                                                                                                                                                                                                                                                                                                                                                                                                                                                                                                                                                                                                                                                                                                                                                                                                                                |
| Terminal Capacity 2                                                                                                                             | 4 x 1.5mm2                                                                                                    |                                                                                                                                                                                                                                                                                                                                                                                                                                                                                                                                                                                                                                                                                                                                                                                                                                                                                                                                                                                                                                                                                                                                                                                                                                                                                                                                                                                                                                                                                                                                                                                                                                                                                                                                                                                                                                                                                                                                                                                                                                                                                                                                |
| Terminal Capacity 3                                                                                                                             | 2 x 2.5mm2                                                                                                    |                                                                                                                                                                                                                                                                                                                                                                                                                                                                                                                                                                                                                                                                                                                                                                                                                                                                                                                                                                                                                                                                                                                                                                                                                                                                                                                                                                                                                                                                                                                                                                                                                                                                                                                                                                                                                                                                                                                                                                                                                                                                                                                                |
| Terminal Capacity 4                                                                                                                             | 2 x 4mm2 Multi-strand                                                                                         |                                                                                                                                                                                                                                                                                                                                                                                                                                                                                                                                                                                                                                                                                                                                                                                                                                                                                                                                                                                                                                                                                                                                                                                                                                                                                                                                                                                                                                                                                                                                                                                                                                                                                                                                                                                                                                                                                                                                                                                                                                                                                                                                |
| Terminal Capacity 5                                                                                                                             | 1 x 6mm2                                                                                                      |                                                                                                                                                                                                                                                                                                                                                                                                                                                                                                                                                                                                                                                                                                                                                                                                                                                                                                                                                                                                                                                                                                                                                                                                                                                                                                                                                                                                                                                                                                                                                                                                                                                                                                                                                                                                                                                                                                                                                                                                                                                                                                                                |
| Earth Terminal Capacity 1                                                                                                                       | 6 x 1mm2                                                                                                      |                                                                                                                                                                                                                                                                                                                                                                                                                                                                                                                                                                                                                                                                                                                                                                                                                                                                                                                                                                                                                                                                                                                                                                                                                                                                                                                                                                                                                                                                                                                                                                                                                                                                                                                                                                                                                                                                                                                                                                                                                                                                                                                                |
| Earth Terminal Capacity 2                                                                                                                       | 5 x 1.5mm2                                                                                                    |                                                                                                                                                                                                                                                                                                                                                                                                                                                                                                                                                                                                                                                                                                                                                                                                                                                                                                                                                                                                                                                                                                                                                                                                                                                                                                                                                                                                                                                                                                                                                                                                                                                                                                                                                                                                                                                                                                                                                                                                                                                                                                                                |
| Earth Terminal Capacity 3                                                                                                                       | 3 x 2.5mm2                                                                                                    |                                                                                                                                                                                                                                                                                                                                                                                                                                                                                                                                                                                                                                                                                                                                                                                                                                                                                                                                                                                                                                                                                                                                                                                                                                                                                                                                                                                                                                                                                                                                                                                                                                                                                                                                                                                                                                                                                                                                                                                                                                                                                                                                |
| Earth Terminal Capacity 4                                                                                                                       | 2 x 4mm2 Multi-strand                                                                                         |                                                                                                                                                                                                                                                                                                                                                                                                                                                                                                                                                                                                                                                                                                                                                                                                                                                                                                                                                                                                                                                                                                                                                                                                                                                                                                                                                                                                                                                                                                                                                                                                                                                                                                                                                                                                                                                                                                                                                                                                                                                                                                                                |
| Earth Terminal Capacity 5                                                                                                                       | 1 x 6mm2                                                                                                      |                                                                                                                                                                                                                                                                                                                                                                                                                                                                                                                                                                                                                                                                                                                                                                                                                                                                                                                                                                                                                                                                                                                                                                                                                                                                                                                                                                                                                                                                                                                                                                                                                                                                                                                                                                                                                                                                                                                                                                                                                                                                                                                                |
| Product Class 1                                                                                                                                 | Must be earthed                                                                                               |                                                                                                                                                                                                                                                                                                                                                                                                                                                                                                                                                                                                                                                                                                                                                                                                                                                                                                                                                                                                                                                                                                                                                                                                                                                                                                                                                                                                                                                                                                                                                                                                                                                                                                                                                                                                                                                                                                                                                                                                                                                                                                                                |
| Ambient Operating Temperature                                                                                                                   | -5° to +40°C                                                                                                  |                                                                                                                                                                                                                                                                                                                                                                                                                                                                                                                                                                                                                                                                                                                                                                                                                                                                                                                                                                                                                                                                                                                                                                                                                                                                                                                                                                                                                                                                                                                                                                                                                                                                                                                                                                                                                                                                                                                                                                                                                                                                                                                                |
| Recommended Location                                                                                                                            | Internal Use Only                                                                                             |                                                                                                                                                                                                                                                                                                                                                                                                                                                                                                                                                                                                                                                                                                                                                                                                                                                                                                                                                                                                                                                                                                                                                                                                                                                                                                                                                                                                                                                                                                                                                                                                                                                                                                                                                                                                                                                                                                                                                                                                                                                                                                                                |
| Maximum Installation Altitude                                                                                                                   | 2000m                                                                                                         |                                                                                                                                                                                                                                                                                                                                                                                                                                                                                                                                                                                                                                                                                                                                                                                                                                                                                                                                                                                                                                                                                                                                                                                                                                                                                                                                                                                                                                                                                                                                                                                                                                                                                                                                                                                                                                                                                                                                                                                                                                                                                                                                |
| Standard/Approval                                                                                                                               | BS EN 60669-1                                                                                                 |                                                                                                                                                                                                                                                                                                                                                                                                                                                                                                                                                                                                                                                                                                                                                                                                                                                                                                                                                                                                                                                                                                                                                                                                                                                                                                                                                                                                                                                                                                                                                                                                                                                                                                                                                                                                                                                                                                                                                                                                                                                                                                                                |
| All products listed conform to current British or<br>European standard and the product information is<br>correct at the time of going to press. | All accessories are manufactured under an accredited BS EN ISO 9001 : 2015 Quality Management System.         | It is the policy of the company to improve products as part of our development programme. Therefore, we reserve the right to alter designs and dimensions without prior notice.                                                                                                                                                                                                                                                                                                                                                                                                                                                                                                                                                                                                                                                                                                                                                                                                                                                                                                                                                                                                                                                                                                                                                                                                                                                                                                                                                                                                                                                                                                                                                                                                                                                                                                                                                                                                                                                                                                                                                |
| Illustrations and diagrams are reproduced within the limitations of reproduction and printing process and are not binding.                      | Due to manufacturing processes we cannot guarantee an exact colour match and shadings of of certain finishes. | Correct as at 12 October 2018 04:28 PM<br>E&OE                                                                                                                                                                                                                                                                                                                                                                                                                                                                                                                                                                                                                                                                                                                                                                                                                                                                                                                                                                                                                                                                                                                                                                                                                                                                                                                                                                                                                                                                                                                                                                                                                                                                                                                                                                                                                                                                                                                                                                                                                                                                                 |