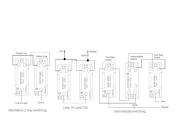

## **BCDPT22BC-W**

Bloomsbury Chamfered Dark Oak 2 gang 20AX 2 Way Toggle Bright Chrome Plain Dome/White Collar

Item Image

Wiring

Dimensions

|                                                                                                                                                 |                                                                                                       | Box Flaing Streen Holden by  All walls compresses excised within Box Flaing Streen days Charles days, cable will only for from the Sack                                          |
|-------------------------------------------------------------------------------------------------------------------------------------------------|-------------------------------------------------------------------------------------------------------|----------------------------------------------------------------------------------------------------------------------------------------------------------------------------------|
| Primary Range                                                                                                                                   | Bloomsbury Plain Dome                                                                                 |                                                                                                                                                                                  |
| Insert Type                                                                                                                                     | 2 gang 20AX 2 Way Toggle                                                                              |                                                                                                                                                                                  |
| Plate Finish                                                                                                                                    | Bloomsbury Chamfered Dark Oak                                                                         |                                                                                                                                                                                  |
| Insert Colour                                                                                                                                   | Bright Chrome/White Collar                                                                            |                                                                                                                                                                                  |
| EAN13 Barcode                                                                                                                                   | 5028690134862                                                                                         |                                                                                                                                                                                  |
| Dimensions (Nominal)                                                                                                                            | Double: Height = 154.0mm Width = 88.0mm Depth = 14.5mm Plinth, Collar and Dome Depth = 45.0mm         |                                                                                                                                                                                  |
| Fixing Hole Centres                                                                                                                             | Box Fixing = 120.6mm Grid Fixing = N/A                                                                |                                                                                                                                                                                  |
| Minimum Wall Box Depth                                                                                                                          | 25mm                                                                                                  |                                                                                                                                                                                  |
| Switched Poles                                                                                                                                  | Single                                                                                                |                                                                                                                                                                                  |
| Current Rating                                                                                                                                  | 20AX                                                                                                  |                                                                                                                                                                                  |
| Voltage                                                                                                                                         | 220/250V AC                                                                                           |                                                                                                                                                                                  |
| Maximum Load                                                                                                                                    | 20 Amp inductive                                                                                      |                                                                                                                                                                                  |
| Mains Frequency                                                                                                                                 | 50Hz                                                                                                  |                                                                                                                                                                                  |
| IP Rating                                                                                                                                       | IP2XD                                                                                                 |                                                                                                                                                                                  |
| Contact Gap Minimum                                                                                                                             | 3mm                                                                                                   |                                                                                                                                                                                  |
| Terminal Capacity 1                                                                                                                             | 5 x 1mm2                                                                                              |                                                                                                                                                                                  |
| Terminal Capacity 2                                                                                                                             | 4 x 1.5mm2                                                                                            |                                                                                                                                                                                  |
| Terminal Capacity 3                                                                                                                             | 2 x 2.5mm2                                                                                            |                                                                                                                                                                                  |
| Terminal Capacity 4                                                                                                                             | 2 x 4mm2 Multi-strand                                                                                 |                                                                                                                                                                                  |
| Terminal Capacity 5                                                                                                                             | 1 x 6mm2                                                                                              |                                                                                                                                                                                  |
| Earth Terminal Capacity 1                                                                                                                       | 6 x 1mm2                                                                                              |                                                                                                                                                                                  |
| Earth Terminal Capacity 2                                                                                                                       | 5 x 1.5mm2                                                                                            |                                                                                                                                                                                  |
| Earth Terminal Capacity 3                                                                                                                       | 3 x 2.5mm2                                                                                            |                                                                                                                                                                                  |
| Earth Terminal Capacity 4                                                                                                                       | 2 x 4mm2 Multi-strand                                                                                 |                                                                                                                                                                                  |
| Earth Terminal Capacity 5                                                                                                                       | 1 x 6mm2                                                                                              |                                                                                                                                                                                  |
| Product Class 1                                                                                                                                 | Must be earthed                                                                                       |                                                                                                                                                                                  |
| Ambient Operating Temperature                                                                                                                   | -5° to +40°C                                                                                          |                                                                                                                                                                                  |
| Recommended Location                                                                                                                            | Internal Use Only                                                                                     |                                                                                                                                                                                  |
| Maximum Installation Altitude                                                                                                                   | 2000m                                                                                                 |                                                                                                                                                                                  |
| Standard/Approval                                                                                                                               | BS EN 60669-1                                                                                         |                                                                                                                                                                                  |
| All products listed conform to current British or<br>European standard and the product information is<br>correct at the time of going to press. | All accessories are manufactured under an accredited BS EN ISO 9001 : 2015 Quality Management System. | It is the policy of the company to improve products as part of our development programme.  Therefore, we reserve the right to alter designs and dimensions without prior notice. |
| Illustrations and diagrams are reproduced within the limitations of reproduction and printing                                                   | Due to manufacturing processes we cannot guarantee an exact colour match and shadings of              | Correct as at 12 October 2018 04:28 PN<br>E&OE                                                                                                                                   |