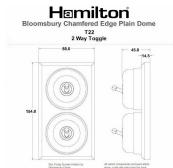

## **BCDPT22BC-W**

Bloomsbury Chamfered Dark Oak 2 gang 20AX 2 Way Toggle Bright Chrome Plain Dome/White Collar

Item Image

Wiring

Dimensions

|                                                                                                                                                 |                                                                                                       | Box Flaing Streen Holden by  All walls compresses excised within Box Flaing Streen days Charles days, cable will only for from the Sack                                          |
|-------------------------------------------------------------------------------------------------------------------------------------------------|-------------------------------------------------------------------------------------------------------|----------------------------------------------------------------------------------------------------------------------------------------------------------------------------------|
| Primary Range                                                                                                                                   | Bloomsbury Plain Dome                                                                                 |                                                                                                                                                                                  |
| Insert Type                                                                                                                                     | 2 gang 20AX 2 Way Toggle                                                                              |                                                                                                                                                                                  |
| Plate Finish                                                                                                                                    | Bloomsbury Chamfered Dark Oak                                                                         |                                                                                                                                                                                  |
| Insert Colour                                                                                                                                   | Bright Chrome/White Collar                                                                            |                                                                                                                                                                                  |
| EAN13 Barcode                                                                                                                                   | 5028690134862                                                                                         |                                                                                                                                                                                  |
| Dimensions (Nominal)                                                                                                                            | Double: Height = 154.0mm Width = 88.0mm Depth = 14.5mm Plinth, Collar and Dome Depth = 45.0mm         |                                                                                                                                                                                  |
| Fixing Hole Centres                                                                                                                             | Box Fixing = 120.6mm Grid Fixing = N/A                                                                |                                                                                                                                                                                  |
| Minimum Wall Box Depth                                                                                                                          | 25mm                                                                                                  |                                                                                                                                                                                  |
| Switched Poles                                                                                                                                  | Single                                                                                                |                                                                                                                                                                                  |
| Current Rating                                                                                                                                  | 20AX                                                                                                  |                                                                                                                                                                                  |
| Voltage                                                                                                                                         | 220/250V AC                                                                                           |                                                                                                                                                                                  |
| Maximum Load                                                                                                                                    | 20 Amp inductive                                                                                      |                                                                                                                                                                                  |
| Mains Frequency                                                                                                                                 | 50Hz                                                                                                  |                                                                                                                                                                                  |
| IP Rating                                                                                                                                       | IP2XD                                                                                                 |                                                                                                                                                                                  |
| Contact Gap Minimum                                                                                                                             | 3mm                                                                                                   |                                                                                                                                                                                  |
| Terminal Capacity 1                                                                                                                             | 5 x 1mm2                                                                                              |                                                                                                                                                                                  |
| Terminal Capacity 2                                                                                                                             | 4 x 1.5mm2                                                                                            |                                                                                                                                                                                  |
| Terminal Capacity 3                                                                                                                             | 2 x 2.5mm2                                                                                            |                                                                                                                                                                                  |
| Terminal Capacity 4                                                                                                                             | 2 x 4mm2 Multi-strand                                                                                 |                                                                                                                                                                                  |
| Terminal Capacity 5                                                                                                                             | 1 x 6mm2                                                                                              |                                                                                                                                                                                  |
| Earth Terminal Capacity 1                                                                                                                       | 6 x 1mm2                                                                                              |                                                                                                                                                                                  |
| Earth Terminal Capacity 2                                                                                                                       | 5 x 1.5mm2                                                                                            |                                                                                                                                                                                  |
| Earth Terminal Capacity 3                                                                                                                       | 3 x 2.5mm2                                                                                            |                                                                                                                                                                                  |
| Earth Terminal Capacity 4                                                                                                                       | 2 x 4mm2 Multi-strand                                                                                 |                                                                                                                                                                                  |
| Earth Terminal Capacity 5                                                                                                                       | 1 x 6mm2                                                                                              |                                                                                                                                                                                  |
| Product Class 1                                                                                                                                 | Must be earthed                                                                                       |                                                                                                                                                                                  |
| Ambient Operating Temperature                                                                                                                   | -5° to +40°C                                                                                          |                                                                                                                                                                                  |
| Recommended Location                                                                                                                            | Internal Use Only                                                                                     |                                                                                                                                                                                  |
| Maximum Installation Altitude                                                                                                                   | 2000m                                                                                                 |                                                                                                                                                                                  |
| Standard/Approval                                                                                                                               | BS EN 60669-1                                                                                         |                                                                                                                                                                                  |
| All products listed conform to current British or<br>European standard and the product information is<br>correct at the time of going to press. | All accessories are manufactured under an accredited BS EN ISO 9001 : 2015 Quality Management System. | It is the policy of the company to improve products as part of our development programme.  Therefore, we reserve the right to alter designs and dimensions without prior notice. |
| Illustrations and diagrams are reproduced within the limitations of reproduction and printing                                                   | Due to manufacturing processes we cannot guarantee an exact colour match and shadings of              | Correct as at 12 October 2018 04:28 PN<br>E&OE                                                                                                                                   |