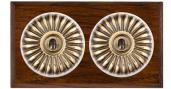

## **BCDFT32AB-W**

Bloomsbury Chamfered Dark Oak 2 gang 20AX Intermediate Toggle Antique Brass Fluted Dome/White Collar

Item Image

**Dimensions** 

|                                                                                                                                                 | moornicalists anias mig                                                                               | Bina Transp Stormer Indices by Binamenta Stor |
|-------------------------------------------------------------------------------------------------------------------------------------------------|-------------------------------------------------------------------------------------------------------|--------------------------------------------------------------------------------------------------------------------------------------------------------------------------------------------------------------------------------------------------------------------------------------------------------------------------------------------------------------------------------------------------------------------------------------------------------------------------------------------------------------------------------------------------------------------------------------------------------------------------------------------------------------------------------------------------------------------------------------------------------------------------------------------------------------------------------------------------------------------------------------------------------------------------------------------------------------------------------------------------------------------------------------------------------------------------------------------------------------------------------------------------------------------------------------------------------------------------------------------------------------------------------------------------------------------------------------------------------------------------------------------------------------------------------------------------------------------------------------------------------------------------------------------------------------------------------------------------------------------------------------------------------------------------------------------------------------------------------------------------------------------------------------------------------------------------------------------------------------------------------------------------------------------------------------------------------------------------------------------------------------------------------------------------------------------------------------------------------------------------------|
| Primary Range                                                                                                                                   | Bloomsbury Fluted Dome                                                                                |                                                                                                                                                                                                                                                                                                                                                                                                                                                                                                                                                                                                                                                                                                                                                                                                                                                                                                                                                                                                                                                                                                                                                                                                                                                                                                                                                                                                                                                                                                                                                                                                                                                                                                                                                                                                                                                                                                                                                                                                                                                                                                                                |
| Insert Type                                                                                                                                     | 2 gang 20AX Intermediate Toggle                                                                       |                                                                                                                                                                                                                                                                                                                                                                                                                                                                                                                                                                                                                                                                                                                                                                                                                                                                                                                                                                                                                                                                                                                                                                                                                                                                                                                                                                                                                                                                                                                                                                                                                                                                                                                                                                                                                                                                                                                                                                                                                                                                                                                                |
| Plate Finish                                                                                                                                    | Bloomsbury Chamfered Dark Oak                                                                         |                                                                                                                                                                                                                                                                                                                                                                                                                                                                                                                                                                                                                                                                                                                                                                                                                                                                                                                                                                                                                                                                                                                                                                                                                                                                                                                                                                                                                                                                                                                                                                                                                                                                                                                                                                                                                                                                                                                                                                                                                                                                                                                                |
| Insert Colour                                                                                                                                   | Antique Brass/White Collar                                                                            |                                                                                                                                                                                                                                                                                                                                                                                                                                                                                                                                                                                                                                                                                                                                                                                                                                                                                                                                                                                                                                                                                                                                                                                                                                                                                                                                                                                                                                                                                                                                                                                                                                                                                                                                                                                                                                                                                                                                                                                                                                                                                                                                |
| EAN13 Barcode                                                                                                                                   | 5028690022923                                                                                         |                                                                                                                                                                                                                                                                                                                                                                                                                                                                                                                                                                                                                                                                                                                                                                                                                                                                                                                                                                                                                                                                                                                                                                                                                                                                                                                                                                                                                                                                                                                                                                                                                                                                                                                                                                                                                                                                                                                                                                                                                                                                                                                                |
| Dimensions (Nominal)                                                                                                                            | Double: Height = 154.0mm Width = 88.0mm Depth = 14.5mm Plinth, Collar and Dome Depth = 45.0mm         |                                                                                                                                                                                                                                                                                                                                                                                                                                                                                                                                                                                                                                                                                                                                                                                                                                                                                                                                                                                                                                                                                                                                                                                                                                                                                                                                                                                                                                                                                                                                                                                                                                                                                                                                                                                                                                                                                                                                                                                                                                                                                                                                |
| Fixing Hole Centres                                                                                                                             | Box Fixing = 120.6mm Grid Fixing = N/A                                                                |                                                                                                                                                                                                                                                                                                                                                                                                                                                                                                                                                                                                                                                                                                                                                                                                                                                                                                                                                                                                                                                                                                                                                                                                                                                                                                                                                                                                                                                                                                                                                                                                                                                                                                                                                                                                                                                                                                                                                                                                                                                                                                                                |
| Minimum Wall Box Depth                                                                                                                          | 25mm                                                                                                  |                                                                                                                                                                                                                                                                                                                                                                                                                                                                                                                                                                                                                                                                                                                                                                                                                                                                                                                                                                                                                                                                                                                                                                                                                                                                                                                                                                                                                                                                                                                                                                                                                                                                                                                                                                                                                                                                                                                                                                                                                                                                                                                                |
| Switched Poles                                                                                                                                  | Single                                                                                                |                                                                                                                                                                                                                                                                                                                                                                                                                                                                                                                                                                                                                                                                                                                                                                                                                                                                                                                                                                                                                                                                                                                                                                                                                                                                                                                                                                                                                                                                                                                                                                                                                                                                                                                                                                                                                                                                                                                                                                                                                                                                                                                                |
|                                                                                                                                                 | 20AX                                                                                                  |                                                                                                                                                                                                                                                                                                                                                                                                                                                                                                                                                                                                                                                                                                                                                                                                                                                                                                                                                                                                                                                                                                                                                                                                                                                                                                                                                                                                                                                                                                                                                                                                                                                                                                                                                                                                                                                                                                                                                                                                                                                                                                                                |
| Current Rating Voltage                                                                                                                          | 220/250V AC                                                                                           |                                                                                                                                                                                                                                                                                                                                                                                                                                                                                                                                                                                                                                                                                                                                                                                                                                                                                                                                                                                                                                                                                                                                                                                                                                                                                                                                                                                                                                                                                                                                                                                                                                                                                                                                                                                                                                                                                                                                                                                                                                                                                                                                |
|                                                                                                                                                 |                                                                                                       |                                                                                                                                                                                                                                                                                                                                                                                                                                                                                                                                                                                                                                                                                                                                                                                                                                                                                                                                                                                                                                                                                                                                                                                                                                                                                                                                                                                                                                                                                                                                                                                                                                                                                                                                                                                                                                                                                                                                                                                                                                                                                                                                |
| Maximum Load                                                                                                                                    | 20 Amp inductive                                                                                      |                                                                                                                                                                                                                                                                                                                                                                                                                                                                                                                                                                                                                                                                                                                                                                                                                                                                                                                                                                                                                                                                                                                                                                                                                                                                                                                                                                                                                                                                                                                                                                                                                                                                                                                                                                                                                                                                                                                                                                                                                                                                                                                                |
| Mains Frequency                                                                                                                                 | 50Hz                                                                                                  |                                                                                                                                                                                                                                                                                                                                                                                                                                                                                                                                                                                                                                                                                                                                                                                                                                                                                                                                                                                                                                                                                                                                                                                                                                                                                                                                                                                                                                                                                                                                                                                                                                                                                                                                                                                                                                                                                                                                                                                                                                                                                                                                |
| IP Rating                                                                                                                                       | IP2XD                                                                                                 |                                                                                                                                                                                                                                                                                                                                                                                                                                                                                                                                                                                                                                                                                                                                                                                                                                                                                                                                                                                                                                                                                                                                                                                                                                                                                                                                                                                                                                                                                                                                                                                                                                                                                                                                                                                                                                                                                                                                                                                                                                                                                                                                |
| Contact Gap Minimum                                                                                                                             | 3mm                                                                                                   |                                                                                                                                                                                                                                                                                                                                                                                                                                                                                                                                                                                                                                                                                                                                                                                                                                                                                                                                                                                                                                                                                                                                                                                                                                                                                                                                                                                                                                                                                                                                                                                                                                                                                                                                                                                                                                                                                                                                                                                                                                                                                                                                |
| Terminal Capacity 1                                                                                                                             | 5 x 1mm2                                                                                              |                                                                                                                                                                                                                                                                                                                                                                                                                                                                                                                                                                                                                                                                                                                                                                                                                                                                                                                                                                                                                                                                                                                                                                                                                                                                                                                                                                                                                                                                                                                                                                                                                                                                                                                                                                                                                                                                                                                                                                                                                                                                                                                                |
| Terminal Capacity 2                                                                                                                             | 4 x 1.5mm2                                                                                            |                                                                                                                                                                                                                                                                                                                                                                                                                                                                                                                                                                                                                                                                                                                                                                                                                                                                                                                                                                                                                                                                                                                                                                                                                                                                                                                                                                                                                                                                                                                                                                                                                                                                                                                                                                                                                                                                                                                                                                                                                                                                                                                                |
| Terminal Capacity 3                                                                                                                             | 2 x 2.5mm2                                                                                            |                                                                                                                                                                                                                                                                                                                                                                                                                                                                                                                                                                                                                                                                                                                                                                                                                                                                                                                                                                                                                                                                                                                                                                                                                                                                                                                                                                                                                                                                                                                                                                                                                                                                                                                                                                                                                                                                                                                                                                                                                                                                                                                                |
| Terminal Capacity 4                                                                                                                             | 2 x 4mm2 Multi-strand                                                                                 |                                                                                                                                                                                                                                                                                                                                                                                                                                                                                                                                                                                                                                                                                                                                                                                                                                                                                                                                                                                                                                                                                                                                                                                                                                                                                                                                                                                                                                                                                                                                                                                                                                                                                                                                                                                                                                                                                                                                                                                                                                                                                                                                |
| Terminal Capacity 5                                                                                                                             | 1 x 6mm2                                                                                              |                                                                                                                                                                                                                                                                                                                                                                                                                                                                                                                                                                                                                                                                                                                                                                                                                                                                                                                                                                                                                                                                                                                                                                                                                                                                                                                                                                                                                                                                                                                                                                                                                                                                                                                                                                                                                                                                                                                                                                                                                                                                                                                                |
| Earth Terminal Capacity 1                                                                                                                       | 6 x 1mm2                                                                                              |                                                                                                                                                                                                                                                                                                                                                                                                                                                                                                                                                                                                                                                                                                                                                                                                                                                                                                                                                                                                                                                                                                                                                                                                                                                                                                                                                                                                                                                                                                                                                                                                                                                                                                                                                                                                                                                                                                                                                                                                                                                                                                                                |
| Earth Terminal Capacity 2                                                                                                                       | 5 x 1.5mm2                                                                                            |                                                                                                                                                                                                                                                                                                                                                                                                                                                                                                                                                                                                                                                                                                                                                                                                                                                                                                                                                                                                                                                                                                                                                                                                                                                                                                                                                                                                                                                                                                                                                                                                                                                                                                                                                                                                                                                                                                                                                                                                                                                                                                                                |
| Earth Terminal Capacity 3                                                                                                                       | 3 x 2.5mm2                                                                                            |                                                                                                                                                                                                                                                                                                                                                                                                                                                                                                                                                                                                                                                                                                                                                                                                                                                                                                                                                                                                                                                                                                                                                                                                                                                                                                                                                                                                                                                                                                                                                                                                                                                                                                                                                                                                                                                                                                                                                                                                                                                                                                                                |
| Earth Terminal Capacity 4                                                                                                                       | 2 x 4mm2 Multi-strand                                                                                 |                                                                                                                                                                                                                                                                                                                                                                                                                                                                                                                                                                                                                                                                                                                                                                                                                                                                                                                                                                                                                                                                                                                                                                                                                                                                                                                                                                                                                                                                                                                                                                                                                                                                                                                                                                                                                                                                                                                                                                                                                                                                                                                                |
| Earth Terminal Capacity 5                                                                                                                       | 1 x 6mm2                                                                                              |                                                                                                                                                                                                                                                                                                                                                                                                                                                                                                                                                                                                                                                                                                                                                                                                                                                                                                                                                                                                                                                                                                                                                                                                                                                                                                                                                                                                                                                                                                                                                                                                                                                                                                                                                                                                                                                                                                                                                                                                                                                                                                                                |
| Product Class 1                                                                                                                                 | Must be earthed                                                                                       |                                                                                                                                                                                                                                                                                                                                                                                                                                                                                                                                                                                                                                                                                                                                                                                                                                                                                                                                                                                                                                                                                                                                                                                                                                                                                                                                                                                                                                                                                                                                                                                                                                                                                                                                                                                                                                                                                                                                                                                                                                                                                                                                |
| Ambient Operating Temperature                                                                                                                   | -5° to +40°C                                                                                          |                                                                                                                                                                                                                                                                                                                                                                                                                                                                                                                                                                                                                                                                                                                                                                                                                                                                                                                                                                                                                                                                                                                                                                                                                                                                                                                                                                                                                                                                                                                                                                                                                                                                                                                                                                                                                                                                                                                                                                                                                                                                                                                                |
| Recommended Location                                                                                                                            | Internal Use Only                                                                                     |                                                                                                                                                                                                                                                                                                                                                                                                                                                                                                                                                                                                                                                                                                                                                                                                                                                                                                                                                                                                                                                                                                                                                                                                                                                                                                                                                                                                                                                                                                                                                                                                                                                                                                                                                                                                                                                                                                                                                                                                                                                                                                                                |
| Maximum Installation Altitude                                                                                                                   | 2000m                                                                                                 |                                                                                                                                                                                                                                                                                                                                                                                                                                                                                                                                                                                                                                                                                                                                                                                                                                                                                                                                                                                                                                                                                                                                                                                                                                                                                                                                                                                                                                                                                                                                                                                                                                                                                                                                                                                                                                                                                                                                                                                                                                                                                                                                |
| Standard/Approval                                                                                                                               | BS EN 60669-1                                                                                         |                                                                                                                                                                                                                                                                                                                                                                                                                                                                                                                                                                                                                                                                                                                                                                                                                                                                                                                                                                                                                                                                                                                                                                                                                                                                                                                                                                                                                                                                                                                                                                                                                                                                                                                                                                                                                                                                                                                                                                                                                                                                                                                                |
| All products listed conform to current British or<br>European standard and the product information is<br>correct at the time of going to press. | All accessories are manufactured under an accredited BS EN ISO 9001 : 2015 Quality Management System. | It is the policy of the company to improve products as part of our development programme.  Therefore, we reserve the right to alter designs and dimensions without prior notice.                                                                                                                                                                                                                                                                                                                                                                                                                                                                                                                                                                                                                                                                                                                                                                                                                                                                                                                                                                                                                                                                                                                                                                                                                                                                                                                                                                                                                                                                                                                                                                                                                                                                                                                                                                                                                                                                                                                                               |
| Illustrations and diagrams are reproduced within the limitations of reproduction and printing                                                   | Due to manufacturing processes we cannot guarantee an exact colour match and shadings of              | Correct as at 12 October 2018 04:28 PM E&OE                                                                                                                                                                                                                                                                                                                                                                                                                                                                                                                                                                                                                                                                                                                                                                                                                                                                                                                                                                                                                                                                                                                                                                                                                                                                                                                                                                                                                                                                                                                                                                                                                                                                                                                                                                                                                                                                                                                                                                                                                                                                                    |