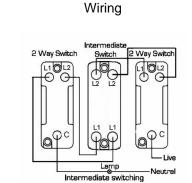

## **BCDFT32AB-W**

Bloomsbury Chamfered Dark Oak 2 gang 20AX Intermediate Toggle Antique Brass Fluted Dome/White Collar

Item Image

**Dimensions** 

|                                                                                                                                                 | moornicalists anias mig                                                                               | Bina Transp Stormer Indices by Binamenta Stor |
|-------------------------------------------------------------------------------------------------------------------------------------------------|-------------------------------------------------------------------------------------------------------|--------------------------------------------------------------------------------------------------------------------------------------------------------------------------------------------------------------------------------------------------------------------------------------------------------------------------------------------------------------------------------------------------------------------------------------------------------------------------------------------------------------------------------------------------------------------------------------------------------------------------------------------------------------------------------------------------------------------------------------------------------------------------------------------------------------------------------------------------------------------------------------------------------------------------------------------------------------------------------------------------------------------------------------------------------------------------------------------------------------------------------------------------------------------------------------------------------------------------------------------------------------------------------------------------------------------------------------------------------------------------------------------------------------------------------------------------------------------------------------------------------------------------------------------------------------------------------------------------------------------------------------------------------------------------------------------------------------------------------------------------------------------------------------------------------------------------------------------------------------------------------------------------------------------------------------------------------------------------------------------------------------------------------------------------------------------------------------------------------------------------------|
| Primary Range                                                                                                                                   | Bloomsbury Fluted Dome                                                                                |                                                                                                                                                                                                                                                                                                                                                                                                                                                                                                                                                                                                                                                                                                                                                                                                                                                                                                                                                                                                                                                                                                                                                                                                                                                                                                                                                                                                                                                                                                                                                                                                                                                                                                                                                                                                                                                                                                                                                                                                                                                                                                                                |
| Insert Type                                                                                                                                     | 2 gang 20AX Intermediate Toggle                                                                       |                                                                                                                                                                                                                                                                                                                                                                                                                                                                                                                                                                                                                                                                                                                                                                                                                                                                                                                                                                                                                                                                                                                                                                                                                                                                                                                                                                                                                                                                                                                                                                                                                                                                                                                                                                                                                                                                                                                                                                                                                                                                                                                                |
| Plate Finish                                                                                                                                    | Bloomsbury Chamfered Dark Oak                                                                         |                                                                                                                                                                                                                                                                                                                                                                                                                                                                                                                                                                                                                                                                                                                                                                                                                                                                                                                                                                                                                                                                                                                                                                                                                                                                                                                                                                                                                                                                                                                                                                                                                                                                                                                                                                                                                                                                                                                                                                                                                                                                                                                                |
| Insert Colour                                                                                                                                   | Antique Brass/White Collar                                                                            |                                                                                                                                                                                                                                                                                                                                                                                                                                                                                                                                                                                                                                                                                                                                                                                                                                                                                                                                                                                                                                                                                                                                                                                                                                                                                                                                                                                                                                                                                                                                                                                                                                                                                                                                                                                                                                                                                                                                                                                                                                                                                                                                |
| EAN13 Barcode                                                                                                                                   | 5028690022923                                                                                         |                                                                                                                                                                                                                                                                                                                                                                                                                                                                                                                                                                                                                                                                                                                                                                                                                                                                                                                                                                                                                                                                                                                                                                                                                                                                                                                                                                                                                                                                                                                                                                                                                                                                                                                                                                                                                                                                                                                                                                                                                                                                                                                                |
| Dimensions (Nominal)                                                                                                                            | Double: Height = 154.0mm Width = 88.0mm Depth = 14.5mm Plinth, Collar and Dome Depth = 45.0mm         |                                                                                                                                                                                                                                                                                                                                                                                                                                                                                                                                                                                                                                                                                                                                                                                                                                                                                                                                                                                                                                                                                                                                                                                                                                                                                                                                                                                                                                                                                                                                                                                                                                                                                                                                                                                                                                                                                                                                                                                                                                                                                                                                |
| Fixing Hole Centres                                                                                                                             | Box Fixing = 120.6mm Grid Fixing = N/A                                                                |                                                                                                                                                                                                                                                                                                                                                                                                                                                                                                                                                                                                                                                                                                                                                                                                                                                                                                                                                                                                                                                                                                                                                                                                                                                                                                                                                                                                                                                                                                                                                                                                                                                                                                                                                                                                                                                                                                                                                                                                                                                                                                                                |
| Minimum Wall Box Depth                                                                                                                          | 25mm                                                                                                  |                                                                                                                                                                                                                                                                                                                                                                                                                                                                                                                                                                                                                                                                                                                                                                                                                                                                                                                                                                                                                                                                                                                                                                                                                                                                                                                                                                                                                                                                                                                                                                                                                                                                                                                                                                                                                                                                                                                                                                                                                                                                                                                                |
| Switched Poles                                                                                                                                  | Single                                                                                                |                                                                                                                                                                                                                                                                                                                                                                                                                                                                                                                                                                                                                                                                                                                                                                                                                                                                                                                                                                                                                                                                                                                                                                                                                                                                                                                                                                                                                                                                                                                                                                                                                                                                                                                                                                                                                                                                                                                                                                                                                                                                                                                                |
|                                                                                                                                                 | 20AX                                                                                                  |                                                                                                                                                                                                                                                                                                                                                                                                                                                                                                                                                                                                                                                                                                                                                                                                                                                                                                                                                                                                                                                                                                                                                                                                                                                                                                                                                                                                                                                                                                                                                                                                                                                                                                                                                                                                                                                                                                                                                                                                                                                                                                                                |
| Current Rating Voltage                                                                                                                          | 220/250V AC                                                                                           |                                                                                                                                                                                                                                                                                                                                                                                                                                                                                                                                                                                                                                                                                                                                                                                                                                                                                                                                                                                                                                                                                                                                                                                                                                                                                                                                                                                                                                                                                                                                                                                                                                                                                                                                                                                                                                                                                                                                                                                                                                                                                                                                |
|                                                                                                                                                 |                                                                                                       |                                                                                                                                                                                                                                                                                                                                                                                                                                                                                                                                                                                                                                                                                                                                                                                                                                                                                                                                                                                                                                                                                                                                                                                                                                                                                                                                                                                                                                                                                                                                                                                                                                                                                                                                                                                                                                                                                                                                                                                                                                                                                                                                |
| Maximum Load                                                                                                                                    | 20 Amp inductive                                                                                      |                                                                                                                                                                                                                                                                                                                                                                                                                                                                                                                                                                                                                                                                                                                                                                                                                                                                                                                                                                                                                                                                                                                                                                                                                                                                                                                                                                                                                                                                                                                                                                                                                                                                                                                                                                                                                                                                                                                                                                                                                                                                                                                                |
| Mains Frequency                                                                                                                                 | 50Hz                                                                                                  |                                                                                                                                                                                                                                                                                                                                                                                                                                                                                                                                                                                                                                                                                                                                                                                                                                                                                                                                                                                                                                                                                                                                                                                                                                                                                                                                                                                                                                                                                                                                                                                                                                                                                                                                                                                                                                                                                                                                                                                                                                                                                                                                |
| IP Rating                                                                                                                                       | IP2XD                                                                                                 |                                                                                                                                                                                                                                                                                                                                                                                                                                                                                                                                                                                                                                                                                                                                                                                                                                                                                                                                                                                                                                                                                                                                                                                                                                                                                                                                                                                                                                                                                                                                                                                                                                                                                                                                                                                                                                                                                                                                                                                                                                                                                                                                |
| Contact Gap Minimum                                                                                                                             | 3mm                                                                                                   |                                                                                                                                                                                                                                                                                                                                                                                                                                                                                                                                                                                                                                                                                                                                                                                                                                                                                                                                                                                                                                                                                                                                                                                                                                                                                                                                                                                                                                                                                                                                                                                                                                                                                                                                                                                                                                                                                                                                                                                                                                                                                                                                |
| Terminal Capacity 1                                                                                                                             | 5 x 1mm2                                                                                              |                                                                                                                                                                                                                                                                                                                                                                                                                                                                                                                                                                                                                                                                                                                                                                                                                                                                                                                                                                                                                                                                                                                                                                                                                                                                                                                                                                                                                                                                                                                                                                                                                                                                                                                                                                                                                                                                                                                                                                                                                                                                                                                                |
| Terminal Capacity 2                                                                                                                             | 4 x 1.5mm2                                                                                            |                                                                                                                                                                                                                                                                                                                                                                                                                                                                                                                                                                                                                                                                                                                                                                                                                                                                                                                                                                                                                                                                                                                                                                                                                                                                                                                                                                                                                                                                                                                                                                                                                                                                                                                                                                                                                                                                                                                                                                                                                                                                                                                                |
| Terminal Capacity 3                                                                                                                             | 2 x 2.5mm2                                                                                            |                                                                                                                                                                                                                                                                                                                                                                                                                                                                                                                                                                                                                                                                                                                                                                                                                                                                                                                                                                                                                                                                                                                                                                                                                                                                                                                                                                                                                                                                                                                                                                                                                                                                                                                                                                                                                                                                                                                                                                                                                                                                                                                                |
| Terminal Capacity 4                                                                                                                             | 2 x 4mm2 Multi-strand                                                                                 |                                                                                                                                                                                                                                                                                                                                                                                                                                                                                                                                                                                                                                                                                                                                                                                                                                                                                                                                                                                                                                                                                                                                                                                                                                                                                                                                                                                                                                                                                                                                                                                                                                                                                                                                                                                                                                                                                                                                                                                                                                                                                                                                |
| Terminal Capacity 5                                                                                                                             | 1 x 6mm2                                                                                              |                                                                                                                                                                                                                                                                                                                                                                                                                                                                                                                                                                                                                                                                                                                                                                                                                                                                                                                                                                                                                                                                                                                                                                                                                                                                                                                                                                                                                                                                                                                                                                                                                                                                                                                                                                                                                                                                                                                                                                                                                                                                                                                                |
| Earth Terminal Capacity 1                                                                                                                       | 6 x 1mm2                                                                                              |                                                                                                                                                                                                                                                                                                                                                                                                                                                                                                                                                                                                                                                                                                                                                                                                                                                                                                                                                                                                                                                                                                                                                                                                                                                                                                                                                                                                                                                                                                                                                                                                                                                                                                                                                                                                                                                                                                                                                                                                                                                                                                                                |
| Earth Terminal Capacity 2                                                                                                                       | 5 x 1.5mm2                                                                                            |                                                                                                                                                                                                                                                                                                                                                                                                                                                                                                                                                                                                                                                                                                                                                                                                                                                                                                                                                                                                                                                                                                                                                                                                                                                                                                                                                                                                                                                                                                                                                                                                                                                                                                                                                                                                                                                                                                                                                                                                                                                                                                                                |
| Earth Terminal Capacity 3                                                                                                                       | 3 x 2.5mm2                                                                                            |                                                                                                                                                                                                                                                                                                                                                                                                                                                                                                                                                                                                                                                                                                                                                                                                                                                                                                                                                                                                                                                                                                                                                                                                                                                                                                                                                                                                                                                                                                                                                                                                                                                                                                                                                                                                                                                                                                                                                                                                                                                                                                                                |
| Earth Terminal Capacity 4                                                                                                                       | 2 x 4mm2 Multi-strand                                                                                 |                                                                                                                                                                                                                                                                                                                                                                                                                                                                                                                                                                                                                                                                                                                                                                                                                                                                                                                                                                                                                                                                                                                                                                                                                                                                                                                                                                                                                                                                                                                                                                                                                                                                                                                                                                                                                                                                                                                                                                                                                                                                                                                                |
| Earth Terminal Capacity 5                                                                                                                       | 1 x 6mm2                                                                                              |                                                                                                                                                                                                                                                                                                                                                                                                                                                                                                                                                                                                                                                                                                                                                                                                                                                                                                                                                                                                                                                                                                                                                                                                                                                                                                                                                                                                                                                                                                                                                                                                                                                                                                                                                                                                                                                                                                                                                                                                                                                                                                                                |
| Product Class 1                                                                                                                                 | Must be earthed                                                                                       |                                                                                                                                                                                                                                                                                                                                                                                                                                                                                                                                                                                                                                                                                                                                                                                                                                                                                                                                                                                                                                                                                                                                                                                                                                                                                                                                                                                                                                                                                                                                                                                                                                                                                                                                                                                                                                                                                                                                                                                                                                                                                                                                |
| Ambient Operating Temperature                                                                                                                   | -5° to +40°C                                                                                          |                                                                                                                                                                                                                                                                                                                                                                                                                                                                                                                                                                                                                                                                                                                                                                                                                                                                                                                                                                                                                                                                                                                                                                                                                                                                                                                                                                                                                                                                                                                                                                                                                                                                                                                                                                                                                                                                                                                                                                                                                                                                                                                                |
| Recommended Location                                                                                                                            | Internal Use Only                                                                                     |                                                                                                                                                                                                                                                                                                                                                                                                                                                                                                                                                                                                                                                                                                                                                                                                                                                                                                                                                                                                                                                                                                                                                                                                                                                                                                                                                                                                                                                                                                                                                                                                                                                                                                                                                                                                                                                                                                                                                                                                                                                                                                                                |
| Maximum Installation Altitude                                                                                                                   | 2000m                                                                                                 |                                                                                                                                                                                                                                                                                                                                                                                                                                                                                                                                                                                                                                                                                                                                                                                                                                                                                                                                                                                                                                                                                                                                                                                                                                                                                                                                                                                                                                                                                                                                                                                                                                                                                                                                                                                                                                                                                                                                                                                                                                                                                                                                |
| Standard/Approval                                                                                                                               | BS EN 60669-1                                                                                         |                                                                                                                                                                                                                                                                                                                                                                                                                                                                                                                                                                                                                                                                                                                                                                                                                                                                                                                                                                                                                                                                                                                                                                                                                                                                                                                                                                                                                                                                                                                                                                                                                                                                                                                                                                                                                                                                                                                                                                                                                                                                                                                                |
| All products listed conform to current British or<br>European standard and the product information is<br>correct at the time of going to press. | All accessories are manufactured under an accredited BS EN ISO 9001 : 2015 Quality Management System. | It is the policy of the company to improve products as part of our development programme.  Therefore, we reserve the right to alter designs and dimensions without prior notice.                                                                                                                                                                                                                                                                                                                                                                                                                                                                                                                                                                                                                                                                                                                                                                                                                                                                                                                                                                                                                                                                                                                                                                                                                                                                                                                                                                                                                                                                                                                                                                                                                                                                                                                                                                                                                                                                                                                                               |
| Illustrations and diagrams are reproduced within the limitations of reproduction and printing                                                   | Due to manufacturing processes we cannot guarantee an exact colour match and shadings of              | Correct as at 12 October 2018 04:28 PM E&OE                                                                                                                                                                                                                                                                                                                                                                                                                                                                                                                                                                                                                                                                                                                                                                                                                                                                                                                                                                                                                                                                                                                                                                                                                                                                                                                                                                                                                                                                                                                                                                                                                                                                                                                                                                                                                                                                                                                                                                                                                                                                                    |