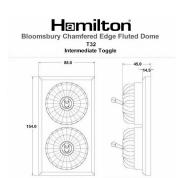

## **BCDFT32AB-W**

Bloomsbury Chamfered Dark Oak 2 gang 20AX Intermediate Toggle Antique Brass Fluted Dome/White Collar

Item Image

**Dimensions** 

|                                                                                                                                                 | moornicalists anias mig                                                                               | Bina Transp Stormer Indices by Binamenta Stor |
|-------------------------------------------------------------------------------------------------------------------------------------------------|-------------------------------------------------------------------------------------------------------|--------------------------------------------------------------------------------------------------------------------------------------------------------------------------------------------------------------------------------------------------------------------------------------------------------------------------------------------------------------------------------------------------------------------------------------------------------------------------------------------------------------------------------------------------------------------------------------------------------------------------------------------------------------------------------------------------------------------------------------------------------------------------------------------------------------------------------------------------------------------------------------------------------------------------------------------------------------------------------------------------------------------------------------------------------------------------------------------------------------------------------------------------------------------------------------------------------------------------------------------------------------------------------------------------------------------------------------------------------------------------------------------------------------------------------------------------------------------------------------------------------------------------------------------------------------------------------------------------------------------------------------------------------------------------------------------------------------------------------------------------------------------------------------------------------------------------------------------------------------------------------------------------------------------------------------------------------------------------------------------------------------------------------------------------------------------------------------------------------------------------------|
| Primary Range                                                                                                                                   | Bloomsbury Fluted Dome                                                                                |                                                                                                                                                                                                                                                                                                                                                                                                                                                                                                                                                                                                                                                                                                                                                                                                                                                                                                                                                                                                                                                                                                                                                                                                                                                                                                                                                                                                                                                                                                                                                                                                                                                                                                                                                                                                                                                                                                                                                                                                                                                                                                                                |
| Insert Type                                                                                                                                     | 2 gang 20AX Intermediate Toggle                                                                       |                                                                                                                                                                                                                                                                                                                                                                                                                                                                                                                                                                                                                                                                                                                                                                                                                                                                                                                                                                                                                                                                                                                                                                                                                                                                                                                                                                                                                                                                                                                                                                                                                                                                                                                                                                                                                                                                                                                                                                                                                                                                                                                                |
| Plate Finish                                                                                                                                    | Bloomsbury Chamfered Dark Oak                                                                         |                                                                                                                                                                                                                                                                                                                                                                                                                                                                                                                                                                                                                                                                                                                                                                                                                                                                                                                                                                                                                                                                                                                                                                                                                                                                                                                                                                                                                                                                                                                                                                                                                                                                                                                                                                                                                                                                                                                                                                                                                                                                                                                                |
| Insert Colour                                                                                                                                   | Antique Brass/White Collar                                                                            |                                                                                                                                                                                                                                                                                                                                                                                                                                                                                                                                                                                                                                                                                                                                                                                                                                                                                                                                                                                                                                                                                                                                                                                                                                                                                                                                                                                                                                                                                                                                                                                                                                                                                                                                                                                                                                                                                                                                                                                                                                                                                                                                |
| EAN13 Barcode                                                                                                                                   | 5028690022923                                                                                         |                                                                                                                                                                                                                                                                                                                                                                                                                                                                                                                                                                                                                                                                                                                                                                                                                                                                                                                                                                                                                                                                                                                                                                                                                                                                                                                                                                                                                                                                                                                                                                                                                                                                                                                                                                                                                                                                                                                                                                                                                                                                                                                                |
| Dimensions (Nominal)                                                                                                                            | Double: Height = 154.0mm Width = 88.0mm Depth = 14.5mm Plinth, Collar and Dome Depth = 45.0mm         |                                                                                                                                                                                                                                                                                                                                                                                                                                                                                                                                                                                                                                                                                                                                                                                                                                                                                                                                                                                                                                                                                                                                                                                                                                                                                                                                                                                                                                                                                                                                                                                                                                                                                                                                                                                                                                                                                                                                                                                                                                                                                                                                |
| Fixing Hole Centres                                                                                                                             | Box Fixing = 120.6mm Grid Fixing = N/A                                                                |                                                                                                                                                                                                                                                                                                                                                                                                                                                                                                                                                                                                                                                                                                                                                                                                                                                                                                                                                                                                                                                                                                                                                                                                                                                                                                                                                                                                                                                                                                                                                                                                                                                                                                                                                                                                                                                                                                                                                                                                                                                                                                                                |
| Minimum Wall Box Depth                                                                                                                          | 25mm                                                                                                  |                                                                                                                                                                                                                                                                                                                                                                                                                                                                                                                                                                                                                                                                                                                                                                                                                                                                                                                                                                                                                                                                                                                                                                                                                                                                                                                                                                                                                                                                                                                                                                                                                                                                                                                                                                                                                                                                                                                                                                                                                                                                                                                                |
| Switched Poles                                                                                                                                  | Single                                                                                                |                                                                                                                                                                                                                                                                                                                                                                                                                                                                                                                                                                                                                                                                                                                                                                                                                                                                                                                                                                                                                                                                                                                                                                                                                                                                                                                                                                                                                                                                                                                                                                                                                                                                                                                                                                                                                                                                                                                                                                                                                                                                                                                                |
|                                                                                                                                                 | 20AX                                                                                                  |                                                                                                                                                                                                                                                                                                                                                                                                                                                                                                                                                                                                                                                                                                                                                                                                                                                                                                                                                                                                                                                                                                                                                                                                                                                                                                                                                                                                                                                                                                                                                                                                                                                                                                                                                                                                                                                                                                                                                                                                                                                                                                                                |
| Current Rating Voltage                                                                                                                          | 220/250V AC                                                                                           |                                                                                                                                                                                                                                                                                                                                                                                                                                                                                                                                                                                                                                                                                                                                                                                                                                                                                                                                                                                                                                                                                                                                                                                                                                                                                                                                                                                                                                                                                                                                                                                                                                                                                                                                                                                                                                                                                                                                                                                                                                                                                                                                |
|                                                                                                                                                 |                                                                                                       |                                                                                                                                                                                                                                                                                                                                                                                                                                                                                                                                                                                                                                                                                                                                                                                                                                                                                                                                                                                                                                                                                                                                                                                                                                                                                                                                                                                                                                                                                                                                                                                                                                                                                                                                                                                                                                                                                                                                                                                                                                                                                                                                |
| Maximum Load                                                                                                                                    | 20 Amp inductive                                                                                      |                                                                                                                                                                                                                                                                                                                                                                                                                                                                                                                                                                                                                                                                                                                                                                                                                                                                                                                                                                                                                                                                                                                                                                                                                                                                                                                                                                                                                                                                                                                                                                                                                                                                                                                                                                                                                                                                                                                                                                                                                                                                                                                                |
| Mains Frequency                                                                                                                                 | 50Hz                                                                                                  |                                                                                                                                                                                                                                                                                                                                                                                                                                                                                                                                                                                                                                                                                                                                                                                                                                                                                                                                                                                                                                                                                                                                                                                                                                                                                                                                                                                                                                                                                                                                                                                                                                                                                                                                                                                                                                                                                                                                                                                                                                                                                                                                |
| IP Rating                                                                                                                                       | IP2XD                                                                                                 |                                                                                                                                                                                                                                                                                                                                                                                                                                                                                                                                                                                                                                                                                                                                                                                                                                                                                                                                                                                                                                                                                                                                                                                                                                                                                                                                                                                                                                                                                                                                                                                                                                                                                                                                                                                                                                                                                                                                                                                                                                                                                                                                |
| Contact Gap Minimum                                                                                                                             | 3mm                                                                                                   |                                                                                                                                                                                                                                                                                                                                                                                                                                                                                                                                                                                                                                                                                                                                                                                                                                                                                                                                                                                                                                                                                                                                                                                                                                                                                                                                                                                                                                                                                                                                                                                                                                                                                                                                                                                                                                                                                                                                                                                                                                                                                                                                |
| Terminal Capacity 1                                                                                                                             | 5 x 1mm2                                                                                              |                                                                                                                                                                                                                                                                                                                                                                                                                                                                                                                                                                                                                                                                                                                                                                                                                                                                                                                                                                                                                                                                                                                                                                                                                                                                                                                                                                                                                                                                                                                                                                                                                                                                                                                                                                                                                                                                                                                                                                                                                                                                                                                                |
| Terminal Capacity 2                                                                                                                             | 4 x 1.5mm2                                                                                            |                                                                                                                                                                                                                                                                                                                                                                                                                                                                                                                                                                                                                                                                                                                                                                                                                                                                                                                                                                                                                                                                                                                                                                                                                                                                                                                                                                                                                                                                                                                                                                                                                                                                                                                                                                                                                                                                                                                                                                                                                                                                                                                                |
| Terminal Capacity 3                                                                                                                             | 2 x 2.5mm2                                                                                            |                                                                                                                                                                                                                                                                                                                                                                                                                                                                                                                                                                                                                                                                                                                                                                                                                                                                                                                                                                                                                                                                                                                                                                                                                                                                                                                                                                                                                                                                                                                                                                                                                                                                                                                                                                                                                                                                                                                                                                                                                                                                                                                                |
| Terminal Capacity 4                                                                                                                             | 2 x 4mm2 Multi-strand                                                                                 |                                                                                                                                                                                                                                                                                                                                                                                                                                                                                                                                                                                                                                                                                                                                                                                                                                                                                                                                                                                                                                                                                                                                                                                                                                                                                                                                                                                                                                                                                                                                                                                                                                                                                                                                                                                                                                                                                                                                                                                                                                                                                                                                |
| Terminal Capacity 5                                                                                                                             | 1 x 6mm2                                                                                              |                                                                                                                                                                                                                                                                                                                                                                                                                                                                                                                                                                                                                                                                                                                                                                                                                                                                                                                                                                                                                                                                                                                                                                                                                                                                                                                                                                                                                                                                                                                                                                                                                                                                                                                                                                                                                                                                                                                                                                                                                                                                                                                                |
| Earth Terminal Capacity 1                                                                                                                       | 6 x 1mm2                                                                                              |                                                                                                                                                                                                                                                                                                                                                                                                                                                                                                                                                                                                                                                                                                                                                                                                                                                                                                                                                                                                                                                                                                                                                                                                                                                                                                                                                                                                                                                                                                                                                                                                                                                                                                                                                                                                                                                                                                                                                                                                                                                                                                                                |
| Earth Terminal Capacity 2                                                                                                                       | 5 x 1.5mm2                                                                                            |                                                                                                                                                                                                                                                                                                                                                                                                                                                                                                                                                                                                                                                                                                                                                                                                                                                                                                                                                                                                                                                                                                                                                                                                                                                                                                                                                                                                                                                                                                                                                                                                                                                                                                                                                                                                                                                                                                                                                                                                                                                                                                                                |
| Earth Terminal Capacity 3                                                                                                                       | 3 x 2.5mm2                                                                                            |                                                                                                                                                                                                                                                                                                                                                                                                                                                                                                                                                                                                                                                                                                                                                                                                                                                                                                                                                                                                                                                                                                                                                                                                                                                                                                                                                                                                                                                                                                                                                                                                                                                                                                                                                                                                                                                                                                                                                                                                                                                                                                                                |
| Earth Terminal Capacity 4                                                                                                                       | 2 x 4mm2 Multi-strand                                                                                 |                                                                                                                                                                                                                                                                                                                                                                                                                                                                                                                                                                                                                                                                                                                                                                                                                                                                                                                                                                                                                                                                                                                                                                                                                                                                                                                                                                                                                                                                                                                                                                                                                                                                                                                                                                                                                                                                                                                                                                                                                                                                                                                                |
| Earth Terminal Capacity 5                                                                                                                       | 1 x 6mm2                                                                                              |                                                                                                                                                                                                                                                                                                                                                                                                                                                                                                                                                                                                                                                                                                                                                                                                                                                                                                                                                                                                                                                                                                                                                                                                                                                                                                                                                                                                                                                                                                                                                                                                                                                                                                                                                                                                                                                                                                                                                                                                                                                                                                                                |
| Product Class 1                                                                                                                                 | Must be earthed                                                                                       |                                                                                                                                                                                                                                                                                                                                                                                                                                                                                                                                                                                                                                                                                                                                                                                                                                                                                                                                                                                                                                                                                                                                                                                                                                                                                                                                                                                                                                                                                                                                                                                                                                                                                                                                                                                                                                                                                                                                                                                                                                                                                                                                |
| Ambient Operating Temperature                                                                                                                   | -5° to +40°C                                                                                          |                                                                                                                                                                                                                                                                                                                                                                                                                                                                                                                                                                                                                                                                                                                                                                                                                                                                                                                                                                                                                                                                                                                                                                                                                                                                                                                                                                                                                                                                                                                                                                                                                                                                                                                                                                                                                                                                                                                                                                                                                                                                                                                                |
| Recommended Location                                                                                                                            | Internal Use Only                                                                                     |                                                                                                                                                                                                                                                                                                                                                                                                                                                                                                                                                                                                                                                                                                                                                                                                                                                                                                                                                                                                                                                                                                                                                                                                                                                                                                                                                                                                                                                                                                                                                                                                                                                                                                                                                                                                                                                                                                                                                                                                                                                                                                                                |
| Maximum Installation Altitude                                                                                                                   | 2000m                                                                                                 |                                                                                                                                                                                                                                                                                                                                                                                                                                                                                                                                                                                                                                                                                                                                                                                                                                                                                                                                                                                                                                                                                                                                                                                                                                                                                                                                                                                                                                                                                                                                                                                                                                                                                                                                                                                                                                                                                                                                                                                                                                                                                                                                |
| Standard/Approval                                                                                                                               | BS EN 60669-1                                                                                         |                                                                                                                                                                                                                                                                                                                                                                                                                                                                                                                                                                                                                                                                                                                                                                                                                                                                                                                                                                                                                                                                                                                                                                                                                                                                                                                                                                                                                                                                                                                                                                                                                                                                                                                                                                                                                                                                                                                                                                                                                                                                                                                                |
| All products listed conform to current British or<br>European standard and the product information is<br>correct at the time of going to press. | All accessories are manufactured under an accredited BS EN ISO 9001 : 2015 Quality Management System. | It is the policy of the company to improve products as part of our development programme.  Therefore, we reserve the right to alter designs and dimensions without prior notice.                                                                                                                                                                                                                                                                                                                                                                                                                                                                                                                                                                                                                                                                                                                                                                                                                                                                                                                                                                                                                                                                                                                                                                                                                                                                                                                                                                                                                                                                                                                                                                                                                                                                                                                                                                                                                                                                                                                                               |
| Illustrations and diagrams are reproduced within the limitations of reproduction and printing                                                   | Due to manufacturing processes we cannot guarantee an exact colour match and shadings of              | Correct as at 12 October 2018 04:28 PM E&OE                                                                                                                                                                                                                                                                                                                                                                                                                                                                                                                                                                                                                                                                                                                                                                                                                                                                                                                                                                                                                                                                                                                                                                                                                                                                                                                                                                                                                                                                                                                                                                                                                                                                                                                                                                                                                                                                                                                                                                                                                                                                                    |