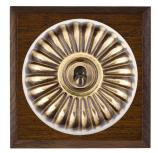

## **BCDFT31AB-W**

Bloomsbury Chamfered Dark Oak 1 gang 20AX Intermediate Toggle Antique Brass Fluted Dome/White Collar

Item Image

|                                                                                                                                                 |                                                                                                               | Bloomsbury Dome Cable will enter from the back                                                                                                                                   |
|-------------------------------------------------------------------------------------------------------------------------------------------------|---------------------------------------------------------------------------------------------------------------|----------------------------------------------------------------------------------------------------------------------------------------------------------------------------------|
| Primary Range                                                                                                                                   | Bloomsbury Fluted Dome                                                                                        |                                                                                                                                                                                  |
| Insert Type                                                                                                                                     | 1 gang 20AX Intermediate Toggle                                                                               |                                                                                                                                                                                  |
| Plate Finish                                                                                                                                    | Bloomsbury Chamfered Dark Oak                                                                                 |                                                                                                                                                                                  |
| Insert Colour                                                                                                                                   | Antique Brass/White Collar                                                                                    |                                                                                                                                                                                  |
| EAN13 Barcode                                                                                                                                   | 5028690022893                                                                                                 |                                                                                                                                                                                  |
| Dimensions (Nominal)                                                                                                                            | Single: Height = 88.0mm Width = 88.0mm Depth = 14.5mm Plinth, Collar and Dome Depth = 45.0mm                  |                                                                                                                                                                                  |
| Fixing Hole Centres                                                                                                                             | Box Fixing = 60.3mm Grid Fixing = N/A                                                                         |                                                                                                                                                                                  |
| Minimum Wall Box Depth                                                                                                                          | 25mm                                                                                                          |                                                                                                                                                                                  |
| Switched Poles                                                                                                                                  | Single                                                                                                        |                                                                                                                                                                                  |
| Current Rating                                                                                                                                  | 20AX                                                                                                          |                                                                                                                                                                                  |
| Voltage                                                                                                                                         | 220/250V AC                                                                                                   |                                                                                                                                                                                  |
| Maximum Load                                                                                                                                    | 20 Amp inductive                                                                                              |                                                                                                                                                                                  |
| Mains Frequency                                                                                                                                 | 50Hz                                                                                                          |                                                                                                                                                                                  |
| IP Rating                                                                                                                                       | IP2XD                                                                                                         |                                                                                                                                                                                  |
| Contact Gap Minimum                                                                                                                             | 3mm                                                                                                           |                                                                                                                                                                                  |
| Terminal Capacity 1                                                                                                                             | 5 x 1mm2                                                                                                      |                                                                                                                                                                                  |
| Terminal Capacity 2                                                                                                                             | 4 x 1.5mm2                                                                                                    |                                                                                                                                                                                  |
| Terminal Capacity 3                                                                                                                             | 2 x 2.5mm2                                                                                                    |                                                                                                                                                                                  |
| Terminal Capacity 4                                                                                                                             | 2 x 4mm2 Multi-strand                                                                                         |                                                                                                                                                                                  |
| Terminal Capacity 5                                                                                                                             | 1 x 6mm2                                                                                                      |                                                                                                                                                                                  |
| Earth Terminal Capacity 1                                                                                                                       | 6 x 1mm2                                                                                                      |                                                                                                                                                                                  |
| Earth Terminal Capacity 2                                                                                                                       | 5 x 1.5mm2                                                                                                    |                                                                                                                                                                                  |
| Earth Terminal Capacity 3                                                                                                                       | 3 x 2.5mm2                                                                                                    |                                                                                                                                                                                  |
| Earth Terminal Capacity 4                                                                                                                       | 2 x 4mm2 Multi-strand                                                                                         |                                                                                                                                                                                  |
| Earth Terminal Capacity 5                                                                                                                       | 1 x 6mm2                                                                                                      |                                                                                                                                                                                  |
| Product Class 1                                                                                                                                 | Must be earthed                                                                                               |                                                                                                                                                                                  |
| Ambient Operating Temperature                                                                                                                   | -5° to +40°C                                                                                                  |                                                                                                                                                                                  |
| Recommended Location                                                                                                                            | Internal Use Only                                                                                             |                                                                                                                                                                                  |
| Maximum Installation Altitude                                                                                                                   | 2000m                                                                                                         |                                                                                                                                                                                  |
| Standard/Approval                                                                                                                               | BS EN 60669-1                                                                                                 |                                                                                                                                                                                  |
| All products listed conform to current British or<br>European standard and the product information is<br>correct at the time of going to press. | All accessories are manufactured under an accredited BS EN ISO 9001 : 2015 Quality Management System.         | It is the policy of the company to improve products as part of our development programme.  Therefore, we reserve the right to alter designs and dimensions without prior notice. |
| Illustrations and diagrams are reproduced within the limitations of reproduction and printing process and are not binding.                      | Due to manufacturing processes we cannot guarantee an exact colour match and shadings of of certain finishes. | Correct as at 12 October 2018 04:28 PM E&OE                                                                                                                                      |