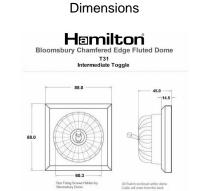

## **BCDFT31AB-W**

Bloomsbury Chamfered Dark Oak 1 gang 20AX Intermediate Toggle Antique Brass Fluted Dome/White Collar

Item Image

|                                                                                                                                                 |                                                                                                               | Bloomsbury Dome Cable will enter from the back                                                                                                                                   |
|-------------------------------------------------------------------------------------------------------------------------------------------------|---------------------------------------------------------------------------------------------------------------|----------------------------------------------------------------------------------------------------------------------------------------------------------------------------------|
| Primary Range                                                                                                                                   | Bloomsbury Fluted Dome                                                                                        |                                                                                                                                                                                  |
| Insert Type                                                                                                                                     | 1 gang 20AX Intermediate Toggle                                                                               |                                                                                                                                                                                  |
| Plate Finish                                                                                                                                    | Bloomsbury Chamfered Dark Oak                                                                                 |                                                                                                                                                                                  |
| Insert Colour                                                                                                                                   | Antique Brass/White Collar                                                                                    |                                                                                                                                                                                  |
| EAN13 Barcode                                                                                                                                   | 5028690022893                                                                                                 |                                                                                                                                                                                  |
| Dimensions (Nominal)                                                                                                                            | Single: Height = 88.0mm Width = 88.0mm Depth = 14.5mm Plinth, Collar and Dome Depth = 45.0mm                  |                                                                                                                                                                                  |
| Fixing Hole Centres                                                                                                                             | Box Fixing = 60.3mm Grid Fixing = N/A                                                                         |                                                                                                                                                                                  |
| Minimum Wall Box Depth                                                                                                                          | 25mm                                                                                                          |                                                                                                                                                                                  |
| Switched Poles                                                                                                                                  | Single                                                                                                        |                                                                                                                                                                                  |
| Current Rating                                                                                                                                  | 20AX                                                                                                          |                                                                                                                                                                                  |
| Voltage                                                                                                                                         | 220/250V AC                                                                                                   |                                                                                                                                                                                  |
| Maximum Load                                                                                                                                    | 20 Amp inductive                                                                                              |                                                                                                                                                                                  |
| Mains Frequency                                                                                                                                 | 50Hz                                                                                                          |                                                                                                                                                                                  |
| IP Rating                                                                                                                                       | IP2XD                                                                                                         |                                                                                                                                                                                  |
| Contact Gap Minimum                                                                                                                             | 3mm                                                                                                           |                                                                                                                                                                                  |
| Terminal Capacity 1                                                                                                                             | 5 x 1mm2                                                                                                      |                                                                                                                                                                                  |
| Terminal Capacity 2                                                                                                                             | 4 x 1.5mm2                                                                                                    |                                                                                                                                                                                  |
| Terminal Capacity 3                                                                                                                             | 2 x 2.5mm2                                                                                                    |                                                                                                                                                                                  |
| Terminal Capacity 4                                                                                                                             | 2 x 4mm2 Multi-strand                                                                                         |                                                                                                                                                                                  |
| Terminal Capacity 5                                                                                                                             | 1 x 6mm2                                                                                                      |                                                                                                                                                                                  |
| Earth Terminal Capacity 1                                                                                                                       | 6 x 1mm2                                                                                                      |                                                                                                                                                                                  |
| Earth Terminal Capacity 2                                                                                                                       | 5 x 1.5mm2                                                                                                    |                                                                                                                                                                                  |
| Earth Terminal Capacity 3                                                                                                                       | 3 x 2.5mm2                                                                                                    |                                                                                                                                                                                  |
| Earth Terminal Capacity 4                                                                                                                       | 2 x 4mm2 Multi-strand                                                                                         |                                                                                                                                                                                  |
| Earth Terminal Capacity 5                                                                                                                       | 1 x 6mm2                                                                                                      |                                                                                                                                                                                  |
| Product Class 1                                                                                                                                 | Must be earthed                                                                                               |                                                                                                                                                                                  |
| Ambient Operating Temperature                                                                                                                   | -5° to +40°C                                                                                                  |                                                                                                                                                                                  |
| Recommended Location                                                                                                                            | Internal Use Only                                                                                             |                                                                                                                                                                                  |
| Maximum Installation Altitude                                                                                                                   | 2000m                                                                                                         |                                                                                                                                                                                  |
| Standard/Approval                                                                                                                               | BS EN 60669-1                                                                                                 |                                                                                                                                                                                  |
| All products listed conform to current British or<br>European standard and the product information is<br>correct at the time of going to press. | All accessories are manufactured under an accredited BS EN ISO 9001 : 2015 Quality Management System.         | It is the policy of the company to improve products as part of our development programme.  Therefore, we reserve the right to alter designs and dimensions without prior notice. |
| Illustrations and diagrams are reproduced within the limitations of reproduction and printing process and are not binding.                      | Due to manufacturing processes we cannot guarantee an exact colour match and shadings of of certain finishes. | Correct as at 12 October 2018 04:28 PM E&OE                                                                                                                                      |