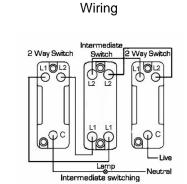

## **BCDFT31AB-W**

Bloomsbury Chamfered Dark Oak 1 gang 20AX Intermediate Toggle Antique Brass Fluted Dome/White Collar

Item Image

|                                                                                                                                                 |                                                                                                               | Bloomsbury Dome Cable will enter from the back                                                                                                                                   |
|-------------------------------------------------------------------------------------------------------------------------------------------------|---------------------------------------------------------------------------------------------------------------|----------------------------------------------------------------------------------------------------------------------------------------------------------------------------------|
| Primary Range                                                                                                                                   | Bloomsbury Fluted Dome                                                                                        |                                                                                                                                                                                  |
| Insert Type                                                                                                                                     | 1 gang 20AX Intermediate Toggle                                                                               |                                                                                                                                                                                  |
| Plate Finish                                                                                                                                    | Bloomsbury Chamfered Dark Oak                                                                                 |                                                                                                                                                                                  |
| Insert Colour                                                                                                                                   | Antique Brass/White Collar                                                                                    |                                                                                                                                                                                  |
| EAN13 Barcode                                                                                                                                   | 5028690022893                                                                                                 |                                                                                                                                                                                  |
| Dimensions (Nominal)                                                                                                                            | Single: Height = 88.0mm Width = 88.0mm Depth = 14.5mm Plinth, Collar and Dome Depth = 45.0mm                  |                                                                                                                                                                                  |
| Fixing Hole Centres                                                                                                                             | Box Fixing = 60.3mm Grid Fixing = N/A                                                                         |                                                                                                                                                                                  |
| Minimum Wall Box Depth                                                                                                                          | 25mm                                                                                                          |                                                                                                                                                                                  |
| Switched Poles                                                                                                                                  | Single                                                                                                        |                                                                                                                                                                                  |
| Current Rating                                                                                                                                  | 20AX                                                                                                          |                                                                                                                                                                                  |
| Voltage                                                                                                                                         | 220/250V AC                                                                                                   |                                                                                                                                                                                  |
| Maximum Load                                                                                                                                    | 20 Amp inductive                                                                                              |                                                                                                                                                                                  |
| Mains Frequency                                                                                                                                 | 50Hz                                                                                                          |                                                                                                                                                                                  |
| IP Rating                                                                                                                                       | IP2XD                                                                                                         |                                                                                                                                                                                  |
| Contact Gap Minimum                                                                                                                             | 3mm                                                                                                           |                                                                                                                                                                                  |
| Terminal Capacity 1                                                                                                                             | 5 x 1mm2                                                                                                      |                                                                                                                                                                                  |
| Terminal Capacity 2                                                                                                                             | 4 x 1.5mm2                                                                                                    |                                                                                                                                                                                  |
| Terminal Capacity 3                                                                                                                             | 2 x 2.5mm2                                                                                                    |                                                                                                                                                                                  |
| Terminal Capacity 4                                                                                                                             | 2 x 4mm2 Multi-strand                                                                                         |                                                                                                                                                                                  |
| Terminal Capacity 5                                                                                                                             | 1 x 6mm2                                                                                                      |                                                                                                                                                                                  |
| Earth Terminal Capacity 1                                                                                                                       | 6 x 1mm2                                                                                                      |                                                                                                                                                                                  |
| Earth Terminal Capacity 2                                                                                                                       | 5 x 1.5mm2                                                                                                    |                                                                                                                                                                                  |
| Earth Terminal Capacity 3                                                                                                                       | 3 x 2.5mm2                                                                                                    |                                                                                                                                                                                  |
| Earth Terminal Capacity 4                                                                                                                       | 2 x 4mm2 Multi-strand                                                                                         |                                                                                                                                                                                  |
| Earth Terminal Capacity 5                                                                                                                       | 1 x 6mm2                                                                                                      |                                                                                                                                                                                  |
| Product Class 1                                                                                                                                 | Must be earthed                                                                                               |                                                                                                                                                                                  |
| Ambient Operating Temperature                                                                                                                   | -5° to +40°C                                                                                                  |                                                                                                                                                                                  |
| Recommended Location                                                                                                                            | Internal Use Only                                                                                             |                                                                                                                                                                                  |
| Maximum Installation Altitude                                                                                                                   | 2000m                                                                                                         |                                                                                                                                                                                  |
| Standard/Approval                                                                                                                               | BS EN 60669-1                                                                                                 |                                                                                                                                                                                  |
| All products listed conform to current British or<br>European standard and the product information is<br>correct at the time of going to press. | All accessories are manufactured under an accredited BS EN ISO 9001 : 2015 Quality Management System.         | It is the policy of the company to improve products as part of our development programme.  Therefore, we reserve the right to alter designs and dimensions without prior notice. |
| Illustrations and diagrams are reproduced within the limitations of reproduction and printing process and are not binding.                      | Due to manufacturing processes we cannot guarantee an exact colour match and shadings of of certain finishes. | Correct as at 12 October 2018 04:28 PM E&OE                                                                                                                                      |