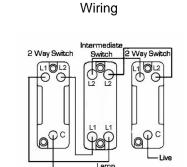

## **BCDFT31AB-B**

Bloomsbury Chamfered Dark Oak 1 gang 20AX Intermediate Toggle Antique Brass Fluted Dome/Black Collar

Item Image

|                                                                                                                                                 | •                                                                                                     | Ber Filing Streve Hidden by All (Belleth enclosed within done Bloomskay Dane Clatie will enter from the lack                                                                     |
|-------------------------------------------------------------------------------------------------------------------------------------------------|-------------------------------------------------------------------------------------------------------|----------------------------------------------------------------------------------------------------------------------------------------------------------------------------------|
| Primary Range                                                                                                                                   | Bloomsbury Fluted Dome                                                                                |                                                                                                                                                                                  |
| Insert Type                                                                                                                                     | 1 gang 20AX Intermediate Toggle                                                                       |                                                                                                                                                                                  |
| Plate Finish                                                                                                                                    | Bloomsbury Chamfered Dark Oak                                                                         |                                                                                                                                                                                  |
| Insert Colour                                                                                                                                   | Antique Brass/Black Collar                                                                            |                                                                                                                                                                                  |
| EAN13 Barcode                                                                                                                                   | 5028690021896                                                                                         |                                                                                                                                                                                  |
| Dimensions (Nominal)                                                                                                                            | Single: Height = 88.0mm Width = 88.0mm Depth = 14.5mm Plinth, Collar and Dome Depth = 45.0mm          |                                                                                                                                                                                  |
| Fixing Hole Centres                                                                                                                             | Box Fixing = 60.3mm Grid Fixing = N/A                                                                 |                                                                                                                                                                                  |
| Minimum Wall Box Depth                                                                                                                          | 25mm                                                                                                  |                                                                                                                                                                                  |
| Switched Poles                                                                                                                                  | Single                                                                                                |                                                                                                                                                                                  |
| Current Rating                                                                                                                                  | 20AX                                                                                                  |                                                                                                                                                                                  |
| Voltage                                                                                                                                         | 220/250V AC                                                                                           |                                                                                                                                                                                  |
| Maximum Load                                                                                                                                    | 20 Amp inductive                                                                                      |                                                                                                                                                                                  |
| Mains Frequency                                                                                                                                 | 50Hz                                                                                                  |                                                                                                                                                                                  |
| IP Rating                                                                                                                                       | IP2XD                                                                                                 |                                                                                                                                                                                  |
| Contact Gap Minimum                                                                                                                             | 3mm                                                                                                   |                                                                                                                                                                                  |
| Terminal Capacity 1                                                                                                                             | 5 x 1mm2                                                                                              |                                                                                                                                                                                  |
| Terminal Capacity 2                                                                                                                             | 4 x 1.5mm2                                                                                            |                                                                                                                                                                                  |
| Terminal Capacity 3                                                                                                                             | 2 x 2.5mm2                                                                                            |                                                                                                                                                                                  |
| Terminal Capacity 4                                                                                                                             | 2 x 4mm2 Multi-strand                                                                                 |                                                                                                                                                                                  |
| Terminal Capacity 5                                                                                                                             | 1 x 6mm2                                                                                              |                                                                                                                                                                                  |
| Earth Terminal Capacity 1                                                                                                                       | 6 x 1mm2                                                                                              |                                                                                                                                                                                  |
| Earth Terminal Capacity 2                                                                                                                       | 5 x 1.5mm2                                                                                            |                                                                                                                                                                                  |
| Earth Terminal Capacity 3                                                                                                                       | 3 x 2.5mm2                                                                                            |                                                                                                                                                                                  |
| Earth Terminal Capacity 4                                                                                                                       | 2 x 4mm2 Multi-strand                                                                                 |                                                                                                                                                                                  |
| Earth Terminal Capacity 5                                                                                                                       | 1 x 6mm2                                                                                              |                                                                                                                                                                                  |
| Product Class 1                                                                                                                                 | Must be earthed                                                                                       |                                                                                                                                                                                  |
| Ambient Operating Temperature                                                                                                                   | -5° to +40°C                                                                                          |                                                                                                                                                                                  |
| Recommended Location                                                                                                                            | Internal Use Only                                                                                     |                                                                                                                                                                                  |
| Maximum Installation Altitude                                                                                                                   | 2000m                                                                                                 |                                                                                                                                                                                  |
| Standard/Approval                                                                                                                               | BS EN 60669-1                                                                                         |                                                                                                                                                                                  |
| All products listed conform to current British or<br>European standard and the product information is<br>correct at the time of going to press. | All accessories are manufactured under an accredited BS EN ISO 9001 : 2015 Quality Management System. | It is the policy of the company to improve products as part of our development programme.  Therefore, we reserve the right to alter designs and dimensions without prior notice. |
| Illustrations and diagrams are reproduced within the limitations of reproduction and printing                                                   | Due to manufacturing processes we cannot guarantee an exact colour match and shadings of              | Correct as at 12 October 2018 04:28 PN<br>E&O                                                                                                                                    |