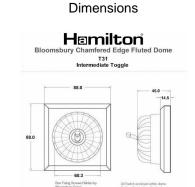

## **BCDFT31AB-B**

Bloomsbury Chamfered Dark Oak 1 gang 20AX Intermediate Toggle Antique Brass Fluted Dome/Black Collar

Item Image

|                                                                                                                                                 | •                                                                                                     | Ber Filing Streve Hidden by All (Belleth enclosed within done Bloomskay Dane Clatie will enter from the lack                                                                     |
|-------------------------------------------------------------------------------------------------------------------------------------------------|-------------------------------------------------------------------------------------------------------|----------------------------------------------------------------------------------------------------------------------------------------------------------------------------------|
| Primary Range                                                                                                                                   | Bloomsbury Fluted Dome                                                                                |                                                                                                                                                                                  |
| Insert Type                                                                                                                                     | 1 gang 20AX Intermediate Toggle                                                                       |                                                                                                                                                                                  |
| Plate Finish                                                                                                                                    | Bloomsbury Chamfered Dark Oak                                                                         |                                                                                                                                                                                  |
| Insert Colour                                                                                                                                   | Antique Brass/Black Collar                                                                            |                                                                                                                                                                                  |
| EAN13 Barcode                                                                                                                                   | 5028690021896                                                                                         |                                                                                                                                                                                  |
| Dimensions (Nominal)                                                                                                                            | Single: Height = 88.0mm Width = 88.0mm Depth = 14.5mm Plinth, Collar and Dome Depth = 45.0mm          |                                                                                                                                                                                  |
| Fixing Hole Centres                                                                                                                             | Box Fixing = 60.3mm Grid Fixing = N/A                                                                 |                                                                                                                                                                                  |
| Minimum Wall Box Depth                                                                                                                          | 25mm                                                                                                  |                                                                                                                                                                                  |
| Switched Poles                                                                                                                                  | Single                                                                                                |                                                                                                                                                                                  |
| Current Rating                                                                                                                                  | 20AX                                                                                                  |                                                                                                                                                                                  |
| Voltage                                                                                                                                         | 220/250V AC                                                                                           |                                                                                                                                                                                  |
| Maximum Load                                                                                                                                    | 20 Amp inductive                                                                                      |                                                                                                                                                                                  |
| Mains Frequency                                                                                                                                 | 50Hz                                                                                                  |                                                                                                                                                                                  |
| IP Rating                                                                                                                                       | IP2XD                                                                                                 |                                                                                                                                                                                  |
| Contact Gap Minimum                                                                                                                             | 3mm                                                                                                   |                                                                                                                                                                                  |
| Terminal Capacity 1                                                                                                                             | 5 x 1mm2                                                                                              |                                                                                                                                                                                  |
| Terminal Capacity 2                                                                                                                             | 4 x 1.5mm2                                                                                            |                                                                                                                                                                                  |
| Terminal Capacity 3                                                                                                                             | 2 x 2.5mm2                                                                                            |                                                                                                                                                                                  |
| Terminal Capacity 4                                                                                                                             | 2 x 4mm2 Multi-strand                                                                                 |                                                                                                                                                                                  |
| Terminal Capacity 5                                                                                                                             | 1 x 6mm2                                                                                              |                                                                                                                                                                                  |
| Earth Terminal Capacity 1                                                                                                                       | 6 x 1mm2                                                                                              |                                                                                                                                                                                  |
| Earth Terminal Capacity 2                                                                                                                       | 5 x 1.5mm2                                                                                            |                                                                                                                                                                                  |
| Earth Terminal Capacity 3                                                                                                                       | 3 x 2.5mm2                                                                                            |                                                                                                                                                                                  |
| Earth Terminal Capacity 4                                                                                                                       | 2 x 4mm2 Multi-strand                                                                                 |                                                                                                                                                                                  |
| Earth Terminal Capacity 5                                                                                                                       | 1 x 6mm2                                                                                              |                                                                                                                                                                                  |
| Product Class 1                                                                                                                                 | Must be earthed                                                                                       |                                                                                                                                                                                  |
| Ambient Operating Temperature                                                                                                                   | -5° to +40°C                                                                                          |                                                                                                                                                                                  |
| Recommended Location                                                                                                                            | Internal Use Only                                                                                     |                                                                                                                                                                                  |
| Maximum Installation Altitude                                                                                                                   | 2000m                                                                                                 |                                                                                                                                                                                  |
| Standard/Approval                                                                                                                               | BS EN 60669-1                                                                                         |                                                                                                                                                                                  |
| All products listed conform to current British or<br>European standard and the product information is<br>correct at the time of going to press. | All accessories are manufactured under an accredited BS EN ISO 9001 : 2015 Quality Management System. | It is the policy of the company to improve products as part of our development programme.  Therefore, we reserve the right to alter designs and dimensions without prior notice. |
| Illustrations and diagrams are reproduced within the limitations of reproduction and printing                                                   | Due to manufacturing processes we cannot guarantee an exact colour match and shadings of              | Correct as at 12 October 2018 04:28 PN<br>E&O                                                                                                                                    |