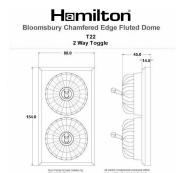

## Dimensions

|                                                                                                                                                 |                                                                                                              | Box Flung Stowes Hidden by Afl switch components enclosed within<br>Boomstury Dome dome, cable will enfor from the back.                                                         |
|-------------------------------------------------------------------------------------------------------------------------------------------------|--------------------------------------------------------------------------------------------------------------|----------------------------------------------------------------------------------------------------------------------------------------------------------------------------------|
| Primary Range                                                                                                                                   | Bloomsbury Fluted Dome                                                                                       |                                                                                                                                                                                  |
| Insert Type                                                                                                                                     | 2 gang 20AX 2 Way Toggle                                                                                     |                                                                                                                                                                                  |
| Plate Finish                                                                                                                                    | Bloomsbury Chamfered Dark Oak                                                                                |                                                                                                                                                                                  |
| Insert Colour                                                                                                                                   | Antique Brass/Black Collar                                                                                   |                                                                                                                                                                                  |
| EAN13 Barcode                                                                                                                                   | 5028690021865                                                                                                |                                                                                                                                                                                  |
| Dimensions (Nominal)                                                                                                                            | Double: Height = 154.0mm Width = 88.0mm Depth = 14.5mm Plinth, Collar and Dome Depth = 45.0mm                |                                                                                                                                                                                  |
| Fixing Hole Centres                                                                                                                             | Box Fixing = 120.6mm Grid Fixing = N/A                                                                       |                                                                                                                                                                                  |
| Minimum Wall Box Depth                                                                                                                          | 25mm                                                                                                         |                                                                                                                                                                                  |
| Switched Poles                                                                                                                                  | Single                                                                                                       |                                                                                                                                                                                  |
| Current Rating                                                                                                                                  | 20AX                                                                                                         |                                                                                                                                                                                  |
| Voltage                                                                                                                                         | 220/250V AC                                                                                                  |                                                                                                                                                                                  |
| Maximum Load                                                                                                                                    | 20 Amp inductive                                                                                             |                                                                                                                                                                                  |
| Mains Frequency                                                                                                                                 | 50Hz                                                                                                         |                                                                                                                                                                                  |
| IP Rating                                                                                                                                       | IP2XD                                                                                                        |                                                                                                                                                                                  |
| Contact Gap Minimum                                                                                                                             | 3mm                                                                                                          |                                                                                                                                                                                  |
| Terminal Capacity 1                                                                                                                             | 5 x 1mm2                                                                                                     |                                                                                                                                                                                  |
| Terminal Capacity 2                                                                                                                             | 4 x 1.5mm2                                                                                                   |                                                                                                                                                                                  |
| Terminal Capacity 3                                                                                                                             | 2 x 2.5mm2                                                                                                   |                                                                                                                                                                                  |
| Terminal Capacity 4                                                                                                                             | 2 x 4mm2 Multi-strand                                                                                        |                                                                                                                                                                                  |
| Terminal Capacity 5                                                                                                                             | 1 x 6mm2                                                                                                     |                                                                                                                                                                                  |
| Earth Terminal Capacity 1                                                                                                                       | 6 x 1mm2                                                                                                     |                                                                                                                                                                                  |
| Earth Terminal Capacity 2                                                                                                                       | 5 x 1.5mm2                                                                                                   |                                                                                                                                                                                  |
| Earth Terminal Capacity 3                                                                                                                       | 3 x 2.5mm2                                                                                                   |                                                                                                                                                                                  |
| Earth Terminal Capacity 4                                                                                                                       | 2 x 4mm2 Multi-strand                                                                                        |                                                                                                                                                                                  |
| Earth Terminal Capacity 5                                                                                                                       | 1 x 6mm2                                                                                                     |                                                                                                                                                                                  |
| Product Class 1                                                                                                                                 | Must be earthed                                                                                              |                                                                                                                                                                                  |
| Ambient Operating Temperature                                                                                                                   | -5° to +40°C                                                                                                 |                                                                                                                                                                                  |
| Recommended Location                                                                                                                            | Internal Use Only                                                                                            |                                                                                                                                                                                  |
| Maximum Installation Altitude                                                                                                                   | 2000m                                                                                                        |                                                                                                                                                                                  |
| Standard/Approval                                                                                                                               | BS EN 60669-1                                                                                                |                                                                                                                                                                                  |
| All products listed conform to current British or<br>European standard and the product information is<br>correct at the time of going to press. | All accessories are manufactured under an accredited BS EN ISO 9001 : 2015 Quality Management System.        | It is the policy of the company to improve products as part of our development programme.  Therefore, we reserve the right to alter designs and dimensions without prior notice. |
| Illustrations and diagrams are reproduced within the limitations of reproduction and printing                                                   | Due to manufacturing processes we cannot guarantee an exact colour match and shadings of of certain finishes | Correct as at 12 October 2018 04:28 PM<br>E&OE                                                                                                                                   |