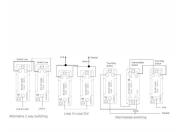

## Dimensions

|                                                                                                                                                 |                                                                                                              | Box Flung Stowes Hidden by Afl switch components enclosed within<br>Boomstury Dome dome, cable will enfor from the back.                                                         |
|-------------------------------------------------------------------------------------------------------------------------------------------------|--------------------------------------------------------------------------------------------------------------|----------------------------------------------------------------------------------------------------------------------------------------------------------------------------------|
| Primary Range                                                                                                                                   | Bloomsbury Fluted Dome                                                                                       |                                                                                                                                                                                  |
| Insert Type                                                                                                                                     | 2 gang 20AX 2 Way Toggle                                                                                     |                                                                                                                                                                                  |
| Plate Finish                                                                                                                                    | Bloomsbury Chamfered Dark Oak                                                                                |                                                                                                                                                                                  |
| Insert Colour                                                                                                                                   | Antique Brass/Black Collar                                                                                   |                                                                                                                                                                                  |
| EAN13 Barcode                                                                                                                                   | 5028690021865                                                                                                |                                                                                                                                                                                  |
| Dimensions (Nominal)                                                                                                                            | Double: Height = 154.0mm Width = 88.0mm Depth = 14.5mm Plinth, Collar and Dome Depth = 45.0mm                |                                                                                                                                                                                  |
| Fixing Hole Centres                                                                                                                             | Box Fixing = 120.6mm Grid Fixing = N/A                                                                       |                                                                                                                                                                                  |
| Minimum Wall Box Depth                                                                                                                          | 25mm                                                                                                         |                                                                                                                                                                                  |
| Switched Poles                                                                                                                                  | Single                                                                                                       |                                                                                                                                                                                  |
| Current Rating                                                                                                                                  | 20AX                                                                                                         |                                                                                                                                                                                  |
| Voltage                                                                                                                                         | 220/250V AC                                                                                                  |                                                                                                                                                                                  |
| Maximum Load                                                                                                                                    | 20 Amp inductive                                                                                             |                                                                                                                                                                                  |
| Mains Frequency                                                                                                                                 | 50Hz                                                                                                         |                                                                                                                                                                                  |
| IP Rating                                                                                                                                       | IP2XD                                                                                                        |                                                                                                                                                                                  |
| Contact Gap Minimum                                                                                                                             | 3mm                                                                                                          |                                                                                                                                                                                  |
| Terminal Capacity 1                                                                                                                             | 5 x 1mm2                                                                                                     |                                                                                                                                                                                  |
| Terminal Capacity 2                                                                                                                             | 4 x 1.5mm2                                                                                                   |                                                                                                                                                                                  |
| Terminal Capacity 3                                                                                                                             | 2 x 2.5mm2                                                                                                   |                                                                                                                                                                                  |
| Terminal Capacity 4                                                                                                                             | 2 x 4mm2 Multi-strand                                                                                        |                                                                                                                                                                                  |
| Terminal Capacity 5                                                                                                                             | 1 x 6mm2                                                                                                     |                                                                                                                                                                                  |
| Earth Terminal Capacity 1                                                                                                                       | 6 x 1mm2                                                                                                     |                                                                                                                                                                                  |
| Earth Terminal Capacity 2                                                                                                                       | 5 x 1.5mm2                                                                                                   |                                                                                                                                                                                  |
| Earth Terminal Capacity 3                                                                                                                       | 3 x 2.5mm2                                                                                                   |                                                                                                                                                                                  |
| Earth Terminal Capacity 4                                                                                                                       | 2 x 4mm2 Multi-strand                                                                                        |                                                                                                                                                                                  |
| Earth Terminal Capacity 5                                                                                                                       | 1 x 6mm2                                                                                                     |                                                                                                                                                                                  |
| Product Class 1                                                                                                                                 | Must be earthed                                                                                              |                                                                                                                                                                                  |
| Ambient Operating Temperature                                                                                                                   | -5° to +40°C                                                                                                 |                                                                                                                                                                                  |
| Recommended Location                                                                                                                            | Internal Use Only                                                                                            |                                                                                                                                                                                  |
| Maximum Installation Altitude                                                                                                                   | 2000m                                                                                                        |                                                                                                                                                                                  |
| Standard/Approval                                                                                                                               | BS EN 60669-1                                                                                                |                                                                                                                                                                                  |
| All products listed conform to current British or<br>European standard and the product information is<br>correct at the time of going to press. | All accessories are manufactured under an accredited BS EN ISO 9001 : 2015 Quality Management System.        | It is the policy of the company to improve products as part of our development programme.  Therefore, we reserve the right to alter designs and dimensions without prior notice. |
| Illustrations and diagrams are reproduced within the limitations of reproduction and printing                                                   | Due to manufacturing processes we cannot guarantee an exact colour match and shadings of of certain finishes | Correct as at 12 October 2018 04:28 PM<br>E&OE                                                                                                                                   |