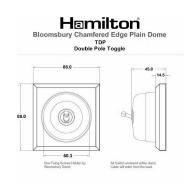

#### **Dimensions**

| Primary Range                                                                                                                                   | Bloomsbury Plain Dome                                                                                         |                                                                                                                                                                                 |
|-------------------------------------------------------------------------------------------------------------------------------------------------|---------------------------------------------------------------------------------------------------------------|---------------------------------------------------------------------------------------------------------------------------------------------------------------------------------|
| Insert Type                                                                                                                                     | 1 gang 20AX Double Pole Toggle                                                                                |                                                                                                                                                                                 |
| Plate Finish                                                                                                                                    | Bloomsbury Chamfered Antique Mahogany                                                                         |                                                                                                                                                                                 |
| Insert Colour                                                                                                                                   | Polished Brass/Black Collar                                                                                   |                                                                                                                                                                                 |
| EAN13 Barcode                                                                                                                                   | 5028690155911                                                                                                 |                                                                                                                                                                                 |
| Dimensions (Nominal)                                                                                                                            | Single: Height = 88.0mm Width = 88.0mm Depth = 14.5mm Plinth, Collar and Dome Depth = 45.0mm                  |                                                                                                                                                                                 |
| Fixing Hole Centres                                                                                                                             | Box Fixing = 60.3mm Grid Fixing = N/A                                                                         |                                                                                                                                                                                 |
| Minimum Wall Box Depth                                                                                                                          | 25mm                                                                                                          |                                                                                                                                                                                 |
| Switched Poles                                                                                                                                  | Double                                                                                                        |                                                                                                                                                                                 |
| Current Rating                                                                                                                                  | 20AX                                                                                                          |                                                                                                                                                                                 |
| Voltage                                                                                                                                         | 220/250V AC                                                                                                   |                                                                                                                                                                                 |
| Maximum Load                                                                                                                                    | 20 Amp inductive                                                                                              |                                                                                                                                                                                 |
| Mains Frequency                                                                                                                                 | 50Hz                                                                                                          |                                                                                                                                                                                 |
| IP Rating                                                                                                                                       | IP2XD                                                                                                         |                                                                                                                                                                                 |
| Contact Gap Minimum                                                                                                                             | 3mm                                                                                                           |                                                                                                                                                                                 |
| Terminal Capacity 1                                                                                                                             | 5 x 1mm2                                                                                                      |                                                                                                                                                                                 |
| Terminal Capacity 2                                                                                                                             | 4 x 1.5mm2                                                                                                    |                                                                                                                                                                                 |
| Terminal Capacity 3                                                                                                                             | 2 x 2.5mm2                                                                                                    |                                                                                                                                                                                 |
| Terminal Capacity 4                                                                                                                             | 2 x 4mm2 Multi-strand                                                                                         |                                                                                                                                                                                 |
| Terminal Capacity 5                                                                                                                             | 1 x 6mm2                                                                                                      |                                                                                                                                                                                 |
| Earth Terminal Capacity 1                                                                                                                       | 6 x 1mm2                                                                                                      |                                                                                                                                                                                 |
| Earth Terminal Capacity 2                                                                                                                       | 5 x 1.5mm2                                                                                                    |                                                                                                                                                                                 |
| Earth Terminal Capacity 3                                                                                                                       | 3 x 2.5mm2                                                                                                    |                                                                                                                                                                                 |
| Earth Terminal Capacity 4                                                                                                                       | 2 x 4mm2 Multi-strand                                                                                         |                                                                                                                                                                                 |
| Earth Terminal Capacity 5                                                                                                                       | 1 x 6mm2                                                                                                      |                                                                                                                                                                                 |
| Product Class 1                                                                                                                                 | Must be earthed                                                                                               |                                                                                                                                                                                 |
| Ambient Operating Temperature                                                                                                                   | -5° to +40°C                                                                                                  |                                                                                                                                                                                 |
| Recommended Location                                                                                                                            | Internal Use Only                                                                                             |                                                                                                                                                                                 |
| Maximum Installation Altitude                                                                                                                   | 2000m                                                                                                         |                                                                                                                                                                                 |
| Standard/Approval                                                                                                                               | BS EN 60669-1                                                                                                 |                                                                                                                                                                                 |
| All products listed conform to current British or<br>European standard and the product information is<br>correct at the time of going to press. | All accessories are manufactured under an accredited BS EN ISO 9001 : 2015 Quality Management System.         | It is the policy of the company to improve products as part of our development programme. Therefore, we reserve the right to alter designs and dimensions without prior notice. |
| Illustrations and diagrams are reproduced within the limitations of reproduction and printing process and are not binding.                      | Due to manufacturing processes we cannot guarantee an exact colour match and shadings of of certain finishes. | Correct as at 12 October 2018 04:28 PM E&OE                                                                                                                                     |