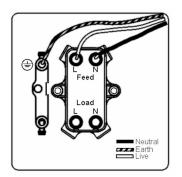

SL

# making connections beautifully

Wiring Accessories • Circuit Protection • Smart Lighting Control & Multi-room Audio

#### **BCAPTDPPB-B**

Bloomsbury Chamfered Antique Mahogany 1 gang 20AX Double Pole Toggle Polished Brass Plain Dome/Black Collar

## Item Image



## Wiring



#### **Dimensions**



| Primary Range                                                                                                                                   | Bloomsbury Plain Dome                                                                                         |                                                                                                                                                                                 |
|-------------------------------------------------------------------------------------------------------------------------------------------------|---------------------------------------------------------------------------------------------------------------|------------------------------------------------------------------------------