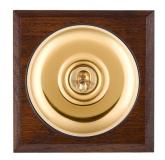

#### **BCAPTDPPB-B**

Bloomsbury Chamfered Antique Mahogany 1 gang 20AX Double Pole Toggle Polished Brass Plain Dome/Black Collar

## Item Image