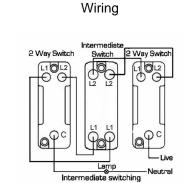

## **BCAPT32BC-W**

Bloomsbury Chamfered Antique Mahogany 2 gang 20AX Intermediate Toggle Bright Chrome Plain Dome/White Collar

Item Image

|                                                                                                                                                 |                                                                                                                     | Recordury Done dome, cable will enter from the back                                                                                                                                      |
|-------------------------------------------------------------------------------------------------------------------------------------------------|---------------------------------------------------------------------------------------------------------------------|------------------------------------------------------------------------------------------------------------------------------------------------------------------------------------------|
| Primary Range                                                                                                                                   | Bloomsbury Plain Dome                                                                                               |                                                                                                                                                                                          |
| Insert Type                                                                                                                                     | 2 gang 20AX Intermediate Toggle                                                                                     |                                                                                                                                                                                          |
| Plate Finish                                                                                                                                    | Bloomsbury Chamfered Antique Mahogany                                                                               |                                                                                                                                                                                          |
| Insert Colour                                                                                                                                   | Bright Chrome/White Collar                                                                                          |                                                                                                                                                                                          |
| EAN13 Barcode                                                                                                                                   | 5028690154921                                                                                                       |                                                                                                                                                                                          |
| Dimensions (Nominal)                                                                                                                            | Double: Height = 154.0mm Width = 88.0mm Depth = 14.5mm Plinth, Collar and Dome Depth = 45.0mm                       |                                                                                                                                                                                          |
| Fixing Hole Centres                                                                                                                             | Box Fixing = 120.6mm Grid Fixing = N/A                                                                              |                                                                                                                                                                                          |
| Minimum Wall Box Depth                                                                                                                          | 25mm                                                                                                                |                                                                                                                                                                                          |
| Switched Poles                                                                                                                                  | Single                                                                                                              |                                                                                                                                                                                          |
| Current Rating                                                                                                                                  | 20AX                                                                                                                |                                                                                                                                                                                          |
| Voltage                                                                                                                                         | 220/250V AC                                                                                                         |                                                                                                                                                                                          |
| Maximum Load                                                                                                                                    | 20 Amp inductive                                                                                                    |                                                                                                                                                                                          |
| Mains Frequency                                                                                                                                 | 50Hz                                                                                                                |                                                                                                                                                                                          |
| IP Rating                                                                                                                                       | IP2XD                                                                                                               |                                                                                                                                                                                          |
| Contact Gap Minimum                                                                                                                             | 3mm                                                                                                                 |                                                                                                                                                                                          |
| Terminal Capacity 1                                                                                                                             | 5 x 1mm2                                                                                                            |                                                                                                                                                                                          |
| Terminal Capacity 2                                                                                                                             | 4 x 1.5mm2                                                                                                          |                                                                                                                                                                                          |
| Terminal Capacity 3                                                                                                                             | 2 x 2.5mm2                                                                                                          |                                                                                                                                                                                          |
| Terminal Capacity 4                                                                                                                             | 2 x 4mm2 Multi-strand                                                                                               |                                                                                                                                                                                          |
| Terminal Capacity 5                                                                                                                             | 1 x 6mm2                                                                                                            |                                                                                                                                                                                          |
| Earth Terminal Capacity 1                                                                                                                       | 6 x 1mm2                                                                                                            |                                                                                                                                                                                          |
| Earth Terminal Capacity 2                                                                                                                       | 5 x 1.5mm2                                                                                                          |                                                                                                                                                                                          |
| Earth Terminal Capacity 3                                                                                                                       | 3 x 2.5mm2                                                                                                          |                                                                                                                                                                                          |
| Earth Terminal Capacity 4                                                                                                                       | 2 x 4mm2 Multi-strand                                                                                               |                                                                                                                                                                                          |
| Earth Terminal Capacity 5                                                                                                                       | 1 x 6mm2                                                                                                            |                                                                                                                                                                                          |
| Product Class 1                                                                                                                                 | Must be earthed                                                                                                     |                                                                                                                                                                                          |
| Ambient Operating Temperature                                                                                                                   | -5° to +40°C                                                                                                        |                                                                                                                                                                                          |
| Recommended Location                                                                                                                            | Internal Use Only                                                                                                   |                                                                                                                                                                                          |
| Maximum Installation Altitude                                                                                                                   | 2000m                                                                                                               |                                                                                                                                                                                          |
| Standard/Approval                                                                                                                               | BS EN 60669-1                                                                                                       |                                                                                                                                                                                          |
| All products listed conform to current British or<br>European standard and the product information is<br>correct at the time of going to press. | All accessories are manufactured under an accredited BS EN ISO 9001 : 2015 Quality Management System.               | It is the policy of the company to improve products<br>as part of our development programme.<br>Therefore, we reserve the right to alter designs<br>and dimensions without prior notice. |
| Illustrations and diagrams are reproduced within the limitations of reproduction and printing process and are not binding.                      | Due to manufacturing processes we cannot<br>guarantee an exact colour match and shadings of<br>of certain finishes. | Correct as at 12 October 2018 04:28 PM<br>E&OE                                                                                                                                           |
|                                                                                                                                                 |                                                                                                                     |                                                                                                                                                                                          |