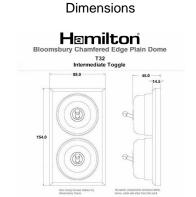

## **BCAPT32BC-W**

Bloomsbury Chamfered Antique Mahogany 2 gang 20AX Intermediate Toggle Bright Chrome Plain Dome/White Collar

Item Image

|                                                                                                                                                 |                                                                                                                     | Recordury Done dome, cable will enter from the back                                                                                                                                      |
|-------------------------------------------------------------------------------------------------------------------------------------------------|---------------------------------------------------------------------------------------------------------------------|------------------------------------------------------------------------------------------------------------------------------------------------------------------------------------------|
| Primary Range                                                                                                                                   | Bloomsbury Plain Dome                                                                                               |                                                                                                                                                                                          |
| Insert Type                                                                                                                                     | 2 gang 20AX Intermediate Toggle                                                                                     |                                                                                                                                                                                          |
| Plate Finish                                                                                                                                    | Bloomsbury Chamfered Antique Mahogany                                                                               |                                                                                                                                                                                          |
| Insert Colour                                                                                                                                   | Bright Chrome/White Collar                                                                                          |                                                                                                                                                                                          |
| EAN13 Barcode                                                                                                                                   | 5028690154921                                                                                                       |                                                                                                                                                                                          |
| Dimensions (Nominal)                                                                                                                            | Double: Height = 154.0mm Width = 88.0mm Depth = 14.5mm Plinth, Collar and Dome Depth = 45.0mm                       |                                                                                                                                                                                          |
| Fixing Hole Centres                                                                                                                             | Box Fixing = 120.6mm Grid Fixing = N/A                                                                              |                                                                                                                                                                                          |
| Minimum Wall Box Depth                                                                                                                          | 25mm                                                                                                                |                                                                                                                                                                                          |
| Switched Poles                                                                                                                                  | Single                                                                                                              |                                                                                                                                                                                          |
| Current Rating                                                                                                                                  | 20AX                                                                                                                |                                                                                                                                                                                          |
| Voltage                                                                                                                                         | 220/250V AC                                                                                                         |                                                                                                                                                                                          |
| Maximum Load                                                                                                                                    | 20 Amp inductive                                                                                                    |                                                                                                                                                                                          |
| Mains Frequency                                                                                                                                 | 50Hz                                                                                                                |                                                                                                                                                                                          |
| IP Rating                                                                                                                                       | IP2XD                                                                                                               |                                                                                                                                                                                          |
| Contact Gap Minimum                                                                                                                             | 3mm                                                                                                                 |                                                                                                                                                                                          |
| Terminal Capacity 1                                                                                                                             | 5 x 1mm2                                                                                                            |                                                                                                                                                                                          |
| Terminal Capacity 2                                                                                                                             | 4 x 1.5mm2                                                                                                          |                                                                                                                                                                                          |
| Terminal Capacity 3                                                                                                                             | 2 x 2.5mm2                                                                                                          |                                                                                                                                                                                          |
| Terminal Capacity 4                                                                                                                             | 2 x 4mm2 Multi-strand                                                                                               |                                                                                                                                                                                          |
| Terminal Capacity 5                                                                                                                             | 1 x 6mm2                                                                                                            |                                                                                                                                                                                          |
| Earth Terminal Capacity 1                                                                                                                       | 6 x 1mm2                                                                                                            |                                                                                                                                                                                          |
| Earth Terminal Capacity 2                                                                                                                       | 5 x 1.5mm2                                                                                                          |                                                                                                                                                                                          |
| Earth Terminal Capacity 3                                                                                                                       | 3 x 2.5mm2                                                                                                          |                                                                                                                                                                                          |
| Earth Terminal Capacity 4                                                                                                                       | 2 x 4mm2 Multi-strand                                                                                               |                                                                                                                                                                                          |
| Earth Terminal Capacity 5                                                                                                                       | 1 x 6mm2                                                                                                            |                                                                                                                                                                                          |
| Product Class 1                                                                                                                                 | Must be earthed                                                                                                     |                                                                                                                                                                                          |
| Ambient Operating Temperature                                                                                                                   | -5° to +40°C                                                                                                        |                                                                                                                                                                                          |
| Recommended Location                                                                                                                            | Internal Use Only                                                                                                   |                                                                                                                                                                                          |
| Maximum Installation Altitude                                                                                                                   | 2000m                                                                                                               |                                                                                                                                                                                          |
| Standard/Approval                                                                                                                               | BS EN 60669-1                                                                                                       |                                                                                                                                                                                          |
| All products listed conform to current British or<br>European standard and the product information is<br>correct at the time of going to press. | All accessories are manufactured under an accredited BS EN ISO 9001 : 2015 Quality Management System.               | It is the policy of the company to improve products<br>as part of our development programme.<br>Therefore, we reserve the right to alter designs<br>and dimensions without prior notice. |
| Illustrations and diagrams are reproduced within the limitations of reproduction and printing process and are not binding.                      | Due to manufacturing processes we cannot<br>guarantee an exact colour match and shadings of<br>of certain finishes. | Correct as at 12 October 2018 04:28 PM<br>E&OE                                                                                                                                           |
|                                                                                                                                                 |                                                                                                                     |                                                                                                                                                                                          |