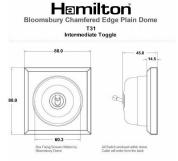

## **Dimensions**

| Primary Range                                                                                                                                   | Bloomsbury Plain Dome                                                                                         |                                                                                                                                                                                  |
|-------------------------------------------------------------------------------------------------------------------------------------------------|---------------------------------------------------------------------------------------------------------------|----------------------------------------------------------------------------------------------------------------------------------------------------------------------------------|
| Insert Type                                                                                                                                     | 1 gang 20AX Intermediate Toggle                                                                               |                                                                                                                                                                                  |
| Plate Finish                                                                                                                                    | Bloomsbury Chamfered Antique Mahogany                                                                         |                                                                                                                                                                                  |
| Insert Colour                                                                                                                                   | Bright Chrome/Black Collar                                                                                    |                                                                                                                                                                                  |
| EAN13 Barcode                                                                                                                                   | 5028690153894                                                                                                 |                                                                                                                                                                                  |
| Dimensions (Nominal)                                                                                                                            | Single: Height = 88.0mm Width = 88.0mm Depth = 14.5mm Plinth, Collar and Dome Depth = 45.0mm                  |                                                                                                                                                                                  |
| Fixing Hole Centres                                                                                                                             | Box Fixing = 60.3mm Grid Fixing = N/A                                                                         |                                                                                                                                                                                  |
| Minimum Wall Box Depth                                                                                                                          | 25mm                                                                                                          |                                                                                                                                                                                  |
| Switched Poles                                                                                                                                  | Single                                                                                                        |                                                                                                                                                                                  |
| Current Rating                                                                                                                                  | 20AX                                                                                                          |                                                                                                                                                                                  |
| Voltage                                                                                                                                         | 220/250V AC                                                                                                   |                                                                                                                                                                                  |
| Maximum Load                                                                                                                                    | 20 Amp inductive                                                                                              |                                                                                                                                                                                  |
| Mains Frequency                                                                                                                                 | 50Hz                                                                                                          |                                                                                                                                                                                  |
| IP Rating                                                                                                                                       | IP2XD                                                                                                         |                                                                                                                                                                                  |
| Contact Gap Minimum                                                                                                                             | 3mm                                                                                                           |                                                                                                                                                                                  |
| Terminal Capacity 1                                                                                                                             | 5 x 1mm2                                                                                                      |                                                                                                                                                                                  |
| Terminal Capacity 2                                                                                                                             | 4 x 1.5mm2                                                                                                    |                                                                                                                                                                                  |
| Terminal Capacity 3                                                                                                                             | 2 x 2.5mm2                                                                                                    |                                                                                                                                                                                  |
| Terminal Capacity 4                                                                                                                             | 2 x 4mm2 Multi-strand                                                                                         |                                                                                                                                                                                  |
| Terminal Capacity 5                                                                                                                             | 1 x 6mm2                                                                                                      |                                                                                                                                                                                  |
| Earth Terminal Capacity 1                                                                                                                       | 6 x 1mm2                                                                                                      |                                                                                                                                                                                  |
| Earth Terminal Capacity 2                                                                                                                       | 5 x 1.5mm2                                                                                                    |                                                                                                                                                                                  |
| Earth Terminal Capacity 3                                                                                                                       | 3 x 2.5mm2                                                                                                    |                                                                                                                                                                                  |
| Earth Terminal Capacity 4                                                                                                                       | 2 x 4mm2 Multi-strand                                                                                         |                                                                                                                                                                                  |
| Earth Terminal Capacity 5                                                                                                                       | 1 x 6mm2                                                                                                      |                                                                                                                                                                                  |
| Product Class 1                                                                                                                                 | Must be earthed                                                                                               |                                                                                                                                                                                  |
| Ambient Operating Temperature                                                                                                                   | -5° to +40°C                                                                                                  |                                                                                                                                                                                  |
| Recommended Location                                                                                                                            | Internal Use Only                                                                                             |                                                                                                                                                                                  |
| Maximum Installation Altitude                                                                                                                   | 2000m                                                                                                         |                                                                                                                                                                                  |
| Standard/Approval                                                                                                                               | BS EN 60669-1                                                                                                 |                                                                                                                                                                                  |
| All products listed conform to current British or<br>European standard and the product information is<br>correct at the time of going to press. | All accessories are manufactured under an accredited BS EN ISO 9001 : 2015 Quality Management System.         | It is the policy of the company to improve products as part of our development programme.  Therefore, we reserve the right to alter designs and dimensions without prior notice. |
| Illustrations and diagrams are reproduced within<br>the limitations of reproduction and printing<br>process and are not binding.                | Due to manufacturing processes we cannot guarantee an exact colour match and shadings of of certain finishes. | Correct as at 12 October 2018 04:28 PM E&OE                                                                                                                                      |