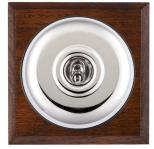

## **BCAPT31BC-B**

Bloomsbury Chamfered Antique Mahogany 1 gang 20AX Intermediate Toggle Bright Chrome Plain Dome/Black Collar

## Item Image