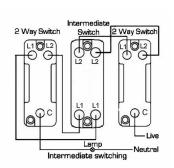

## **BCAPT31BC-B**

Bloomsbury Chamfered Antique Mahogany 1 gang 20AX Intermediate Toggle Bright Chrome Plain Dome/Black Collar