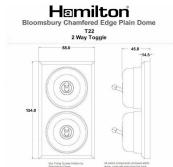

## **BCAPT22BC-B**

Bloomsbury Chamfered Antique Mahogany 2 gang 20AX 2 Way Toggle Bright Chrome Plain Dome/Black Collar

Item Image

Wiring

**Dimensions** 

|                                                                                                                                                 |                                                                                                       | Box Faring Screen Holden by  All whells compresent exclused within standard process and set offer from the back.                                                                 |
|-------------------------------------------------------------------------------------------------------------------------------------------------|-------------------------------------------------------------------------------------------------------|----------------------------------------------------------------------------------------------------------------------------------------------------------------------------------|
| Primary Range                                                                                                                                   | Bloomsbury Plain Dome                                                                                 |                                                                                                                                                                                  |
| Insert Type                                                                                                                                     | 2 gang 20AX 2 Way Toggle                                                                              |                                                                                                                                                                                  |
| Plate Finish                                                                                                                                    | Bloomsbury Chamfered Antique Mahogany                                                                 |                                                                                                                                                                                  |
| Insert Colour                                                                                                                                   | Bright Chrome/Black Collar                                                                            |                                                                                                                                                                                  |
| EAN13 Barcode                                                                                                                                   | 5028690153863                                                                                         |                                                                                                                                                                                  |
| Dimensions (Nominal)                                                                                                                            | Double: Height = 154.0mm Width = 88.0mm Depth = 14.5mm Plinth, Collar and Dome Depth = 45.0mm         |                                                                                                                                                                                  |
| Fixing Hole Centres                                                                                                                             | Box Fixing = 120.6mm Grid Fixing = N/A                                                                |                                                                                                                                                                                  |
| Minimum Wall Box Depth                                                                                                                          | 25mm                                                                                                  |                                                                                                                                                                                  |
| Switched Poles                                                                                                                                  | Single                                                                                                |                                                                                                                                                                                  |
| Current Rating                                                                                                                                  | 20AX                                                                                                  |                                                                                                                                                                                  |
| Voltage                                                                                                                                         | 220/250V AC                                                                                           |                                                                                                                                                                                  |
| Maximum Load                                                                                                                                    | 20 Amp inductive                                                                                      |                                                                                                                                                                                  |
| Mains Frequency                                                                                                                                 | 50Hz                                                                                                  |                                                                                                                                                                                  |
| IP Rating                                                                                                                                       | IP2XD                                                                                                 |                                                                                                                                                                                  |
| Contact Gap Minimum                                                                                                                             | 3mm                                                                                                   |                                                                                                                                                                                  |
| Terminal Capacity 1                                                                                                                             | 5 x 1mm2                                                                                              |                                                                                                                                                                                  |
| Terminal Capacity 2                                                                                                                             | 4 x 1.5mm2                                                                                            |                                                                                                                                                                                  |
| Terminal Capacity 3                                                                                                                             | 2 x 2.5mm2                                                                                            |                                                                                                                                                                                  |
| Terminal Capacity 4                                                                                                                             | 2 x 4mm2 Multi-strand                                                                                 |                                                                                                                                                                                  |
| Terminal Capacity 5                                                                                                                             | 1 x 6mm2                                                                                              |                                                                                                                                                                                  |
| Earth Terminal Capacity 1                                                                                                                       | 6 x 1mm2                                                                                              |                                                                                                                                                                                  |
| Earth Terminal Capacity 2                                                                                                                       | 5 x 1.5mm2                                                                                            |                                                                                                                                                                                  |
| Earth Terminal Capacity 3                                                                                                                       | 3 x 2.5mm2                                                                                            |                                                                                                                                                                                  |
| Earth Terminal Capacity 4                                                                                                                       | 2 x 4mm2 Multi-strand                                                                                 |                                                                                                                                                                                  |
| Earth Terminal Capacity 5                                                                                                                       | 1 x 6mm2                                                                                              |                                                                                                                                                                                  |
| Product Class 1                                                                                                                                 | Must be earthed                                                                                       |                                                                                                                                                                                  |
| Ambient Operating Temperature                                                                                                                   | -5° to +40°C                                                                                          |                                                                                                                                                                                  |
| Recommended Location                                                                                                                            | Internal Use Only                                                                                     |                                                                                                                                                                                  |
| Maximum Installation Altitude                                                                                                                   | 2000m                                                                                                 |                                                                                                                                                                                  |
| Standard/Approval                                                                                                                               | BS EN 60669-1                                                                                         |                                                                                                                                                                                  |
| All products listed conform to current British or<br>European standard and the product information is<br>correct at the time of going to press. | All accessories are manufactured under an accredited BS EN ISO 9001 : 2015 Quality Management System. | It is the policy of the company to improve products as part of our development programme.  Therefore, we reserve the right to alter designs and dimensions without prior notice. |
| Illustrations and diagrams are reproduced within the limitations of reproduction and printing                                                   | Due to manufacturing processes we cannot guarantee an exact colour match and shadings of              | Correct as at 12 October 2018 04:28 PM<br>E&OE                                                                                                                                   |