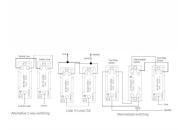

## **BCAPT22BC-B**

Bloomsbury Chamfered Antique Mahogany 2 gang 20AX 2 Way Toggle Bright Chrome Plain Dome/Black Collar

Item Image

Wiring

**Dimensions** 

|                                                                                                                                                 |                                                                                                       | Box Faring Screen Holden by  All whells compresent exclused within standard process and set offer from the back.                                                                 |
|-------------------------------------------------------------------------------------------------------------------------------------------------|-------------------------------------------------------------------------------------------------------|----------------------------------------------------------------------------------------------------------------------------------------------------------------------------------|
| Primary Range                                                                                                                                   | Bloomsbury Plain Dome                                                                                 |                                                                                                                                                                                  |
| Insert Type                                                                                                                                     | 2 gang 20AX 2 Way Toggle                                                                              |                                                                                                                                                                                  |
| Plate Finish                                                                                                                                    | Bloomsbury Chamfered Antique Mahogany                                                                 |                                                                                                                                                                                  |
| Insert Colour                                                                                                                                   | Bright Chrome/Black Collar                                                                            |                                                                                                                                                                                  |
| EAN13 Barcode                                                                                                                                   | 5028690153863                                                                                         |                                                                                                                                                                                  |
| Dimensions (Nominal)                                                                                                                            | Double: Height = 154.0mm Width = 88.0mm Depth = 14.5mm Plinth, Collar and Dome Depth = 45.0mm         |                                                                                                                                                                                  |
| Fixing Hole Centres                                                                                                                             | Box Fixing = 120.6mm Grid Fixing = N/A                                                                |                                                                                                                                                                                  |
| Minimum Wall Box Depth                                                                                                                          | 25mm                                                                                                  |                                                                                                                                                                                  |
| Switched Poles                                                                                                                                  | Single                                                                                                |                                                                                                                                                                                  |
| Current Rating                                                                                                                                  | 20AX                                                                                                  |                                                                                                                                                                                  |
| Voltage                                                                                                                                         | 220/250V AC                                                                                           |                                                                                                                                                                                  |
| Maximum Load                                                                                                                                    | 20 Amp inductive                                                                                      |                                                                                                                                                                                  |
| Mains Frequency                                                                                                                                 | 50Hz                                                                                                  |                                                                                                                                                                                  |
| IP Rating                                                                                                                                       | IP2XD                                                                                                 |                                                                                                                                                                                  |
| Contact Gap Minimum                                                                                                                             | 3mm                                                                                                   |                                                                                                                                                                                  |
| Terminal Capacity 1                                                                                                                             | 5 x 1mm2                                                                                              |                                                                                                                                                                                  |
| Terminal Capacity 2                                                                                                                             | 4 x 1.5mm2                                                                                            |                                                                                                                                                                                  |
| Terminal Capacity 3                                                                                                                             | 2 x 2.5mm2                                                                                            |                                                                                                                                                                                  |
| Terminal Capacity 4                                                                                                                             | 2 x 4mm2 Multi-strand                                                                                 |                                                                                                                                                                                  |
| Terminal Capacity 5                                                                                                                             | 1 x 6mm2                                                                                              |                                                                                                                                                                                  |
| Earth Terminal Capacity 1                                                                                                                       | 6 x 1mm2                                                                                              |                                                                                                                                                                                  |
| Earth Terminal Capacity 2                                                                                                                       | 5 x 1.5mm2                                                                                            |                                                                                                                                                                                  |
| Earth Terminal Capacity 3                                                                                                                       | 3 x 2.5mm2                                                                                            |                                                                                                                                                                                  |
| Earth Terminal Capacity 4                                                                                                                       | 2 x 4mm2 Multi-strand                                                                                 |                                                                                                                                                                                  |
| Earth Terminal Capacity 5                                                                                                                       | 1 x 6mm2                                                                                              |                                                                                                                                                                                  |
| Product Class 1                                                                                                                                 | Must be earthed                                                                                       |                                                                                                                                                                                  |
| Ambient Operating Temperature                                                                                                                   | -5° to +40°C                                                                                          |                                                                                                                                                                                  |
| Recommended Location                                                                                                                            | Internal Use Only                                                                                     |                                                                                                                                                                                  |
| Maximum Installation Altitude                                                                                                                   | 2000m                                                                                                 |                                                                                                                                                                                  |
| Standard/Approval                                                                                                                               | BS EN 60669-1                                                                                         |                                                                                                                                                                                  |
| All products listed conform to current British or<br>European standard and the product information is<br>correct at the time of going to press. | All accessories are manufactured under an accredited BS EN ISO 9001 : 2015 Quality Management System. | It is the policy of the company to improve products as part of our development programme.  Therefore, we reserve the right to alter designs and dimensions without prior notice. |
| Illustrations and diagrams are reproduced within the limitations of reproduction and printing                                                   | Due to manufacturing processes we cannot guarantee an exact colour match and shadings of              | Correct as at 12 October 2018 04:28 PM<br>E&OE                                                                                                                                   |