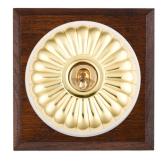

#### **BCAFTDPPB-W**

Bloomsbury Chamfered Antique Mahogany 1 gang 20AX Double Pole Toggle Polished Brass Fluted Dome/White Collar

## Item Image