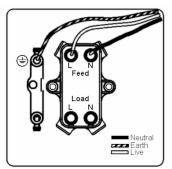

# making connections beautifully

Wiring Accessories • Circuit Protection • Smart Lighting Control & Multi-room Audio

#### **BCAFTDPPB-W**

Bloomsbury Chamfered Antique Mahogany 1 gang 20AX Double Pole Toggle Polished Brass Fluted Dome/White Collar

## Item Image



## Wiring



#### **Dimensions**



| Primary Range                                                                                                                                   | Bloomsbury Fluted Dome                                                                                              |                                                                                                                                                                                          |
|-------------------------------------------------------------------------------------------------------------------------------------------------|---------------------------------------------------------------------------------------------------------------------|---------------------------------------------------------