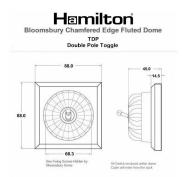

#### **Dimensions**

| Primary Range                                                                                                                                   | Bloomsbury Fluted Dome                                                                                              |                                                                                                                                                                                          |
|-------------------------------------------------------------------------------------------------------------------------------------------------|---------------------------------------------------------------------------------------------------------------------|------------------------------------------------------------------------------------------------------------------------------------------------------------------------------------------|
| Insert Type                                                                                                                                     | 1 gang 20AX Double Pole Toggle                                                                                      |                                                                                                                                                                                          |
| Plate Finish                                                                                                                                    | Bloomsbury Chamfered Antique Mahogany                                                                               |                                                                                                                                                                                          |
| Insert Colour                                                                                                                                   | Polished Brass/White Collar                                                                                         |                                                                                                                                                                                          |
| EAN13 Barcode                                                                                                                                   | 5028690106913                                                                                                       |                                                                                                                                                                                          |
| Dimensions (Nominal)                                                                                                                            | Single: Height = 88.0mm Width = 88.0mm Depth = 14.5mm Plinth, Collar and Dome Depth = 45.0mm                        |                                                                                                                                                                                          |
| Fixing Hole Centres                                                                                                                             | Box Fixing = 60.3mm Grid Fixing = N/A                                                                               |                                                                                                                                                                                          |
| Minimum Wall Box Depth                                                                                                                          | 25mm                                                                                                                |                                                                                                                                                                                          |
| Switched Poles                                                                                                                                  | Double                                                                                                              |                                                                                                                                                                                          |
| Current Rating                                                                                                                                  | 20AX                                                                                                                |                                                                                                                                                                                          |
| Voltage                                                                                                                                         | 220/250V AC                                                                                                         |                                                                                                                                                                                          |
| Maximum Load                                                                                                                                    | 20 Amp inductive                                                                                                    |                                                                                                                                                                                          |
| Mains Frequency                                                                                                                                 | 50Hz                                                                                                                |                                                                                                                                                                                          |
| IP Rating                                                                                                                                       | IP2XD                                                                                                               |                                                                                                                                                                                          |
| Contact Gap Minimum                                                                                                                             | 3mm                                                                                                                 |                                                                                                                                                                                          |
| Terminal Capacity 1                                                                                                                             | 5 x 1mm2                                                                                                            |                                                                                                                                                                                          |
| Terminal Capacity 2                                                                                                                             | 4 x 1.5mm2                                                                                                          |                                                                                                                                                                                          |
| Terminal Capacity 3                                                                                                                             | 2 x 2.5mm2                                                                                                          |                                                                                                                                                                                          |
| Terminal Capacity 4                                                                                                                             | 2 x 4mm2 Multi-strand                                                                                               |                                                                                                                                                                                          |
| Terminal Capacity 5                                                                                                                             | 1 x 6mm2                                                                                                            |                                                                                                                                                                                          |
| Earth Terminal Capacity 1                                                                                                                       | 6 x 1mm2                                                                                                            |                                                                                                                                                                                          |
| Earth Terminal Capacity 2                                                                                                                       | 5 x 1.5mm2                                                                                                          |                                                                                                                                                                                          |
| Earth Terminal Capacity 3                                                                                                                       | 3 x 2.5mm2                                                                                                          |                                                                                                                                                                                          |
| Earth Terminal Capacity 4                                                                                                                       | 2 x 4mm2 Multi-strand                                                                                               |                                                                                                                                                                                          |
| Earth Terminal Capacity 5                                                                                                                       | 1 x 6mm2                                                                                                            |                                                                                                                                                                                          |
| Product Class 1                                                                                                                                 | Must be earthed                                                                                                     |                                                                                                                                                                                          |
| Ambient Operating Temperature                                                                                                                   | -5° to +40°C                                                                                                        |                                                                                                                                                                                          |
| Recommended Location                                                                                                                            | Internal Use Only                                                                                                   |                                                                                                                                                                                          |
| Maximum Installation Altitude                                                                                                                   | 2000m                                                                                                               |                                                                                                                                                                                          |
| Standard/Approval                                                                                                                               | BS EN 60669-1                                                                                                       |                                                                                                                                                                                          |
| All products listed conform to current British or<br>European standard and the product information is<br>correct at the time of going to press. | All accessories are manufactured under an accredited BS EN ISO 9001 : 2015 Quality Management System.               | It is the policy of the company to improve products<br>as part of our development programme.<br>Therefore, we reserve the right to alter designs<br>and dimensions without prior notice. |
| Illustrations and diagrams are reproduced within the limitations of reproduction and printing process and are not binding.                      | Due to manufacturing processes we cannot<br>guarantee an exact colour match and shadings of<br>of certain finishes. | Correct as at 12 October 2018 04:28 PM<br>E&OE                                                                                                                                           |
|                                                                                                                                                 |                                                                                                                     |                                                                                                                                                                                          |