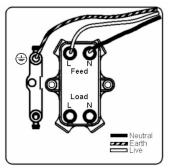

# making connections beautifully

Wiring Accessories • Circuit Protection • Smart Lighting Control & Multi-room Audio

#### **BCAFTDPAB-W**

Bloomsbury Chamfered Antique Mahogany 1 gang 20AX Double Pole Toggle Antique Brass Fluted Dome/White Collar

## Item Image



## Wiring



#### Dimensions



| Primary Range                                                                                                                                   | Bloomsbury Fluted Dome                                                                                              |                                                                                                                                                                                  |
|-------------------------------------------------------------------------------------------------------------------------------------------------|---------------------------------------------------------------------------------------------------------------------|---------------------------------------------------------------------