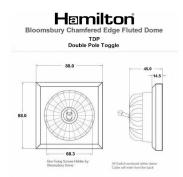

#### **BCAFTDPAB-W**

Bloomsbury Chamfered Antique Mahogany 1 gang 20AX Double Pole Toggle Antique Brass Fluted Dome/White Collar

#### Dimensions

| Primary Range                                                                                                                                   | Bloomsbury Fluted Dome                                                                                              |                                                                                                                                                                                  |
|-------------------------------------------------------------------------------------------------------------------------------------------------|---------------------------------------------------------------------------------------------------------------------|----------------------------------------------------------------------------------------------------------------------------------------------------------------------------------|
| Insert Type                                                                                                                                     | 1 gang 20AX Double Pole Toggle                                                                                      |                                                                                                                                                                                  |
| Plate Finish                                                                                                                                    | Bloomsbury Chamfered Antique Mahogany                                                                               |                                                                                                                                                                                  |
| Insert Colour                                                                                                                                   | Antique Brass/White Collar                                                                                          |                                                                                                                                                                                  |
| EAN13 Barcode                                                                                                                                   | 5028690102915                                                                                                       |                                                                                                                                                                                  |
| Dimensions (Nominal)                                                                                                                            | Single: Height = 88.0mm Width = 88.0mm Depth = 14.5mm Plinth, Collar and Dome Depth = 45.0mm                        |                                                                                                                                                                                  |
| Fixing Hole Centres                                                                                                                             | Box Fixing = 60.3mm Grid Fixing = N/A                                                                               |                                                                                                                                                                                  |
| Minimum Wall Box Depth                                                                                                                          | 25mm                                                                                                                |                                                                                                                                                                                  |
| Switched Poles                                                                                                                                  | Double                                                                                                              |                                                                                                                                                                                  |
| Current Rating                                                                                                                                  | 20AX                                                                                                                |                                                                                                                                                                                  |
| Voltage                                                                                                                                         | 220/250V AC                                                                                                         |                                                                                                                                                                                  |
| Maximum Load                                                                                                                                    | 20 Amp inductive                                                                                                    |                                                                                                                                                                                  |
| Mains Frequency                                                                                                                                 | 50Hz                                                                                                                |                                                                                                                                                                                  |
| IP Rating                                                                                                                                       | IP2XD                                                                                                               |                                                                                                                                                                                  |
| Contact Gap Minimum                                                                                                                             | 3mm                                                                                                                 |                                                                                                                                                                                  |
| Terminal Capacity 1                                                                                                                             | 5 x 1mm2                                                                                                            |                                                                                                                                                                                  |
| Terminal Capacity 2                                                                                                                             | 4 x 1.5mm2                                                                                                          |                                                                                                                                                                                  |
| Terminal Capacity 3                                                                                                                             | 2 x 2.5mm2                                                                                                          |                                                                                                                                                                                  |
| Terminal Capacity 4                                                                                                                             | 2 x 4mm2 Multi-strand                                                                                               |                                                                                                                                                                                  |
| Terminal Capacity 5                                                                                                                             | 1 x 6mm2                                                                                                            |                                                                                                                                                                                  |
| Earth Terminal Capacity 1                                                                                                                       | 6 x 1mm2                                                                                                            |                                                                                                                                                                                  |
| Earth Terminal Capacity 2                                                                                                                       | 5 x 1.5mm2                                                                                                          |                                                                                                                                                                                  |
| Earth Terminal Capacity 3                                                                                                                       | 3 x 2.5mm2                                                                                                          |                                                                                                                                                                                  |
| Earth Terminal Capacity 4                                                                                                                       | 2 x 4mm2 Multi-strand                                                                                               |                                                                                                                                                                                  |
| Earth Terminal Capacity 5                                                                                                                       | 1 x 6mm2                                                                                                            |                                                                                                                                                                                  |
| Product Class 1                                                                                                                                 | Must be earthed                                                                                                     |                                                                                                                                                                                  |
| Ambient Operating Temperature                                                                                                                   | -5° to +40°C                                                                                                        |                                                                                                                                                                                  |
| Recommended Location                                                                                                                            | Internal Use Only                                                                                                   |                                                                                                                                                                                  |
| Maximum Installation Altitude                                                                                                                   | 2000m                                                                                                               |                                                                                                                                                                                  |
| Standard/Approval                                                                                                                               | BS EN 60669-1                                                                                                       |                                                                                                                                                                                  |
| All products listed conform to current British or<br>European standard and the product information is<br>correct at the time of going to press. | All accessories are manufactured under an accredited BS EN ISO 9001 : 2015 Quality Management System.               | It is the policy of the company to improve products as part of our development programme.  Therefore, we reserve the right to alter designs and dimensions without prior notice. |
| Illustrations and diagrams are reproduced within the limitations of reproduction and printing process and are not binding.                      | Due to manufacturing processes we cannot<br>guarantee an exact colour match and shadings of<br>of certain finishes. | Correct as at 12 October 2018 04:28 PM E&OE                                                                                                                                      |
|                                                                                                                                                 |                                                                                                                     |                                                                                                                                                                                  |