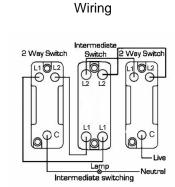

## making connections beautifully

Wiring Accessories • Circuit Protection • Smart Lighting Control & Multi-room Audio

## **BCAFT32AB-B**

Bloomsbury Chamfered Antique Mahogany 2 gang 20AX Intermediate Toggle Antique Brass Fluted Dome/Black Collar

Item Image







**Dimensions** 

|                                                                                                                                                 |                                                                                                       | The Tring Stores Mallon by Me and Compresses and the Mallon Stores of th |
|-------------------------------------------------------------------------------------------------------------------------------------------------|-------------------------------------------------------------------------------------------------------|---------------------------------------------------------------------------------------------------------------------------------------------------------------------------------------------------------