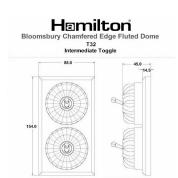

## **BCAFT32AB-B**

Bloomsbury Chamfered Antique Mahogany 2 gang 20AX Intermediate Toggle Antique Brass Fluted Dome/Black Collar

Item Image

**Dimensions** 

|                                                                                                                                                 |                                                                                                       | The Tring Stores Mallon by Me and Compresses and the Mallon Stores of th |
|-------------------------------------------------------------------------------------------------------------------------------------------------|-------------------------------------------------------------------------------------------------------|--------------------------------------------------------------------------------------------------------------------------------------------------------------------------------------------------------------------------------------------------------------------------------------------------------------------------------------------------------------------------------------------------------------------------------------------------------------------------------------------------------------------------------------------------------------------------------------------------------------------------------------------------------------------------------------------------------------------------------------------------------------------------------------------------------------------------------------------------------------------------------------------------------------------------------------------------------------------------------------------------------------------------------------------------------------------------------------------------------------------------------------------------------------------------------------------------------------------------------------------------------------------------------------------------------------------------------------------------------------------------------------------------------------------------------------------------------------------------------------------------------------------------------------------------------------------------------------------------------------------------------------------------------------------------------------------------------------------------------------------------------------------------------------------------------------------------------------------------------------------------------------------------------------------------------------------------------------------------------------------------------------------------------------------------------------------------------------------------------------------------------|
| Primary Range                                                                                                                                   | Bloomsbury Fluted Dome                                                                                |                                                                                                                                                                                                                                                                                                                                                                                                                                                                                                                                                                                                                                                                                                                                                                                                                                                                                                                                                                                                                                                                                                                                                                                                                                                                                                                                                                                                                                                                                                                                                                                                                                                                                                                                                                                                                                                                                                                                                                                                                                                                                                                                |
| Insert Type                                                                                                                                     | 2 gang 20AX Intermediate Toggle                                                                       |                                                                                                                                                                                                                                                                                                                                                                                                                                                                                                                                                                                                                                                                                                                                                                                                                                                                                                                                                                                                                                                                                                                                                                                                                                                                                                                                                                                                                                                                                                                                                                                                                                                                                                                                                                                                                                                                                                                                                                                                                                                                                                                                |
| Plate Finish                                                                                                                                    | Bloomsbury Chamfered Antique Mahogany                                                                 |                                                                                                                                                                                                                                                                                                                                                                                                                                                                                                                                                                                                                                                                                                                                                                                                                                                                                                                                                                                                                                                                                                                                                                                                                                                                                                                                                                                                                                                                                                                                                                                                                                                                                                                                                                                                                                                                                                                                                                                                                                                                                                                                |
| Insert Colour                                                                                                                                   | Antique Brass/Black Collar                                                                            |                                                                                                                                                                                                                                                                                                                                                                                                                                                                                                                                                                                                                                                                                                                                                                                                                                                                                                                                                                                                                                                                                                                                                                                                                                                                                                                                                                                                                                                                                                                                                                                                                                                                                                                                                                                                                                                                                                                                                                                                                                                                                                                                |
| EAN13 Barcode                                                                                                                                   | 5028690101925                                                                                         |                                                                                                                                                                                                                                                                                                                                                                                                                                                                                                                                                                                                                                                                                                                                                                                                                                                                                                                                                                                                                                                                                                                                                                                                                                                                                                                                                                                                                                                                                                                                                                                                                                                                                                                                                                                                                                                                                                                                                                                                                                                                                                                                |
| Dimensions (Nominal)                                                                                                                            | Double: Height = 154.0mm Width = 88.0mm Depth = 14.5mm Plinth, Collar and Dome Depth = 45.0mm         |                                                                                                                                                                                                                                                                                                                                                                                                                                                                                                                                                                                                                                                                                                                                                                                                                                                                                                                                                                                                                                                                                                                                                                                                                                                                                                                                                                                                                                                                                                                                                                                                                                                                                                                                                                                                                                                                                                                                                                                                                                                                                                                                |
| Fixing Hole Centres                                                                                                                             | Box Fixing = 120.6mm Grid Fixing = N/A                                                                |                                                                                                                                                                                                                                                                                                                                                                                                                                                                                                                                                                                                                                                                                                                                                                                                                                                                                                                                                                                                                                                                                                                                                                                                                                                                                                                                                                                                                                                                                                                                                                                                                                                                                                                                                                                                                                                                                                                                                                                                                                                                                                                                |
| Minimum Wall Box Depth                                                                                                                          | 25mm                                                                                                  |                                                                                                                                                                                                                                                                                                                                                                                                                                                                                                                                                                                                                                                                                                                                                                                                                                                                                                                                                                                                                                                                                                                                                                                                                                                                                                                                                                                                                                                                                                                                                                                                                                                                                                                                                                                                                                                                                                                                                                                                                                                                                                                                |
| Switched Poles                                                                                                                                  | Single                                                                                                |                                                                                                                                                                                                                                                                                                                                                                                                                                                                                                                                                                                                                                                                                                                                                                                                                                                                                                                                                                                                                                                                                                                                                                                                                                                                                                                                                                                                                                                                                                                                                                                                                                                                                                                                                                                                                                                                                                                                                                                                                                                                                                                                |
| Current Rating                                                                                                                                  | 20AX                                                                                                  |                                                                                                                                                                                                                                                                                                                                                                                                                                                                                                                                                                                                                                                                                                                                                                                                                                                                                                                                                                                                                                                                                                                                                                                                                                                                                                                                                                                                                                                                                                                                                                                                                                                                                                                                                                                                                                                                                                                                                                                                                                                                                                                                |
| Voltage                                                                                                                                         | 220/250V AC                                                                                           |                                                                                                                                                                                                                                                                                                                                                                                                                                                                                                                                                                                                                                                                                                                                                                                                                                                                                                                                                                                                                                                                                                                                                                                                                                                                                                                                                                                                                                                                                                                                                                                                                                                                                                                                                                                                                                                                                                                                                                                                                                                                                                                                |
| Maximum Load                                                                                                                                    | 20 Amp inductive                                                                                      |                                                                                                                                                                                                                                                                                                                                                                                                                                                                                                                                                                                                                                                                                                                                                                                                                                                                                                                                                                                                                                                                                                                                                                                                                                                                                                                                                                                                                                                                                                                                                                                                                                                                                                                                                                                                                                                                                                                                                                                                                                                                                                                                |
| Mains Frequency                                                                                                                                 | 50Hz                                                                                                  |                                                                                                                                                                                                                                                                                                                                                                                                                                                                                                                                                                                                                                                                                                                                                                                                                                                                                                                                                                                                                                                                                                                                                                                                                                                                                                                                                                                                                                                                                                                                                                                                                                                                                                                                                                                                                                                                                                                                                                                                                                                                                                                                |
| IP Rating                                                                                                                                       | IP2XD                                                                                                 |                                                                                                                                                                                                                                                                                                                                                                                                                                                                                                                                                                                                                                                                                                                                                                                                                                                                                                                                                                                                                                                                                                                                                                                                                                                                                                                                                                                                                                                                                                                                                                                                                                                                                                                                                                                                                                                                                                                                                                                                                                                                                                                                |
| Contact Gap Minimum                                                                                                                             | 3mm                                                                                                   |                                                                                                                                                                                                                                                                                                                                                                                                                                                                                                                                                                                                                                                                                                                                                                                                                                                                                                                                                                                                                                                                                                                                                                                                                                                                                                                                                                                                                                                                                                                                                                                                                                                                                                                                                                                                                                                                                                                                                                                                                                                                                                                                |
| Terminal Capacity 1                                                                                                                             | 5 x 1mm2                                                                                              |                                                                                                                                                                                                                                                                                                                                                                                                                                                                                                                                                                                                                                                                                                                                                                                                                                                                                                                                                                                                                                                                                                                                                                                                                                                                                                                                                                                                                                                                                                                                                                                                                                                                                                                                                                                                                                                                                                                                                                                                                                                                                                                                |
| Terminal Capacity 2                                                                                                                             | 4 x 1.5mm2                                                                                            |                                                                                                                                                                                                                                                                                                                                                                                                                                                                                                                                                                                                                                                                                                                                                                                                                                                                                                                                                                                                                                                                                                                                                                                                                                                                                                                                                                                                                                                                                                                                                                                                                                                                                                                                                                                                                                                                                                                                                                                                                                                                                                                                |
| Terminal Capacity 3                                                                                                                             | 2 x 2.5mm2                                                                                            |                                                                                                                                                                                                                                                                                                                                                                                                                                                                                                                                                                                                                                                                                                                                                                                                                                                                                                                                                                                                                                                                                                                                                                                                                                                                                                                                                                                                                                                                                                                                                                                                                                                                                                                                                                                                                                                                                                                                                                                                                                                                                                                                |
| Terminal Capacity 4                                                                                                                             | 2 x 4mm2 Multi-strand                                                                                 |                                                                                                                                                                                                                                                                                                                                                                                                                                                                                                                                                                                                                                                                                                                                                                                                                                                                                                                                                                                                                                                                                                                                                                                                                                                                                                                                                                                                                                                                                                                                                                                                                                                                                                                                                                                                                                                                                                                                                                                                                                                                                                                                |
| Terminal Capacity 5                                                                                                                             | 1 x 6mm2                                                                                              |                                                                                                                                                                                                                                                                                                                                                                                                                                                                                                                                                                                                                                                                                                                                                                                                                                                                                                                                                                                                                                                                                                                                                                                                                                                                                                                                                                                                                                                                                                                                                                                                                                                                                                                                                                                                                                                                                                                                                                                                                                                                                                                                |
| Earth Terminal Capacity 1                                                                                                                       | 6 x 1mm2                                                                                              |                                                                                                                                                                                                                                                                                                                                                                                                                                                                                                                                                                                                                                                                                                                                                                                                                                                                                                                                                                                                                                                                                                                                                                                                                                                                                                                                                                                                                                                                                                                                                                                                                                                                                                                                                                                                                                                                                                                                                                                                                                                                                                                                |
| Earth Terminal Capacity 2                                                                                                                       | 5 x 1.5mm2                                                                                            |                                                                                                                                                                                                                                                                                                                                                                                                                                                                                                                                                                                                                                                                                                                                                                                                                                                                                                                                                                                                                                                                                                                                                                                                                                                                                                                                                                                                                                                                                                                                                                                                                                                                                                                                                                                                                                                                                                                                                                                                                                                                                                                                |
| Earth Terminal Capacity 3                                                                                                                       | 3 x 2.5mm2                                                                                            |                                                                                                                                                                                                                                                                                                                                                                                                                                                                                                                                                                                                                                                                                                                                                                                                                                                                                                                                                                                                                                                                                                                                                                                                                                                                                                                                                                                                                                                                                                                                                                                                                                                                                                                                                                                                                                                                                                                                                                                                                                                                                                                                |
| Earth Terminal Capacity 4                                                                                                                       | 2 x 4mm2 Multi-strand                                                                                 |                                                                                                                                                                                                                                                                                                                                                                                                                                                                                                                                                                                                                                                                                                                                                                                                                                                                                                                                                                                                                                                                                                                                                                                                                                                                                                                                                                                                                                                                                                                                                                                                                                                                                                                                                                                                                                                                                                                                                                                                                                                                                                                                |
| Earth Terminal Capacity 5                                                                                                                       | 1 x 6mm2                                                                                              |                                                                                                                                                                                                                                                                                                                                                                                                                                                                                                                                                                                                                                                                                                                                                                                                                                                                                                                                                                                                                                                                                                                                                                                                                                                                                                                                                                                                                                                                                                                                                                                                                                                                                                                                                                                                                                                                                                                                                                                                                                                                                                                                |
| Product Class 1                                                                                                                                 | Must be earthed                                                                                       |                                                                                                                                                                                                                                                                                                                                                                                                                                                                                                                                                                                                                                                                                                                                                                                                                                                                                                                                                                                                                                                                                                                                                                                                                                                                                                                                                                                                                                                                                                                                                                                                                                                                                                                                                                                                                                                                                                                                                                                                                                                                                                                                |
| Ambient Operating Temperature                                                                                                                   | -5° to +40°C                                                                                          |                                                                                                                                                                                                                                                                                                                                                                                                                                                                                                                                                                                                                                                                                                                                                                                                                                                                                                                                                                                                                                                                                                                                                                                                                                                                                                                                                                                                                                                                                                                                                                                                                                                                                                                                                                                                                                                                                                                                                                                                                                                                                                                                |
| Recommended Location                                                                                                                            | Internal Use Only                                                                                     |                                                                                                                                                                                                                                                                                                                                                                                                                                                                                                                                                                                                                                                                                                                                                                                                                                                                                                                                                                                                                                                                                                                                                                                                                                                                                                                                                                                                                                                                                                                                                                                                                                                                                                                                                                                                                                                                                                                                                                                                                                                                                                                                |
| Maximum Installation Altitude                                                                                                                   | 2000m                                                                                                 |                                                                                                                                                                                                                                                                                                                                                                                                                                                                                                                                                                                                                                                                                                                                                                                                                                                                                                                                                                                                                                                                                                                                                                                                                                                                                                                                                                                                                                                                                                                                                                                                                                                                                                                                                                                                                                                                                                                                                                                                                                                                                                                                |
| Standard/Approval                                                                                                                               | BS EN 60669-1                                                                                         |                                                                                                                                                                                                                                                                                                                                                                                                                                                                                                                                                                                                                                                                                                                                                                                                                                                                                                                                                                                                                                                                                                                                                                                                                                                                                                                                                                                                                                                                                                                                                                                                                                                                                                                                                                                                                                                                                                                                                                                                                                                                                                                                |
| All products listed conform to current British or<br>European standard and the product information is<br>correct at the time of going to press. | All accessories are manufactured under an accredited BS EN ISO 9001 : 2015 Quality Management System. | It is the policy of the company to improve products as part of our development programme.  Therefore, we reserve the right to alter designs and dimensions without prior notice.                                                                                                                                                                                                                                                                                                                                                                                                                                                                                                                                                                                                                                                                                                                                                                                                                                                                                                                                                                                                                                                                                                                                                                                                                                                                                                                                                                                                                                                                                                                                                                                                                                                                                                                                                                                                                                                                                                                                               |
| Illustrations and diagrams are reproduced within the limitations of reproduction and printing                                                   | Due to manufacturing processes we cannot guarantee an exact colour match and shadings of              | Correct as at 12 October 2018 04:28 PM<br>E&OE                                                                                                                                                                                                                                                                                                                                                                                                                                                                                                                                                                                                                                                                                                                                                                                                                                                                                                                                                                                                                                                                                                                                                                                                                                                                                                                                                                                                                                                                                                                                                                                                                                                                                                                                                                                                                                                                                                                                                                                                                                                                                 |