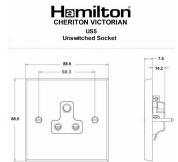

### **Dimensions**

| Primary Range                                                                                                                                   | Cheriton                                                                                                      |                                                                                                                                                                                  |
|-------------------------------------------------------------------------------------------------------------------------------------------------|---------------------------------------------------------------------------------------------------------------|----------------------------------------------------------------------------------------------------------------------------------------------------------------------------------|
| Insert Type                                                                                                                                     | 1 gang 5A Unswitched Socket                                                                                   |                                                                                                                                                                                  |
| Plate Finish                                                                                                                                    | Cheriton Victorian Box Black Nickel                                                                           |                                                                                                                                                                                  |
| Insert Colour                                                                                                                                   | Black                                                                                                         |                                                                                                                                                                                  |
| EAN13 Barcode                                                                                                                                   | 5017503981052                                                                                                 |                                                                                                                                                                                  |
| Dimensions (Nominal)                                                                                                                            | Single: Height = 88.5mm Width = 88.5mm Depth = 7.5mm                                                          |                                                                                                                                                                                  |
| Fixing Hole Centres                                                                                                                             | Box Fixing = 60.3mm Grid Fixing = N/A                                                                         |                                                                                                                                                                                  |
| Minimum Wall Box Depth                                                                                                                          | 35mm                                                                                                          |                                                                                                                                                                                  |
| Switched Poles                                                                                                                                  | None                                                                                                          |                                                                                                                                                                                  |
| Current Rating                                                                                                                                  | 5 Amp                                                                                                         |                                                                                                                                                                                  |
| Voltage                                                                                                                                         | 220/250V AC                                                                                                   |                                                                                                                                                                                  |
| Maximum Load                                                                                                                                    | 5 Amp                                                                                                         |                                                                                                                                                                                  |
| Mains Frequency                                                                                                                                 | 50Hz                                                                                                          |                                                                                                                                                                                  |
| IP Rating                                                                                                                                       | IP2XD                                                                                                         |                                                                                                                                                                                  |
| Contact Gap Minimum                                                                                                                             | None                                                                                                          |                                                                                                                                                                                  |
| Terminal Capacity 1                                                                                                                             | 5 x 1mm2                                                                                                      |                                                                                                                                                                                  |
| Terminal Capacity 2                                                                                                                             | 4 x 1.5mm2                                                                                                    |                                                                                                                                                                                  |
| Terminal Capacity 3                                                                                                                             | 2 x 2.5mm2                                                                                                    |                                                                                                                                                                                  |
| Terminal Capacity 4                                                                                                                             | 1 x 4mm2                                                                                                      |                                                                                                                                                                                  |
| Earth Terminal Capacity 1                                                                                                                       | 5 x 1mm2                                                                                                      |                                                                                                                                                                                  |
| Earth Terminal Capacity 2                                                                                                                       | 4 x 1.5mm2                                                                                                    |                                                                                                                                                                                  |
| Earth Terminal Capacity 3                                                                                                                       | 2 x 2.5mm2                                                                                                    |                                                                                                                                                                                  |
| Earth Terminal Capacity 4                                                                                                                       | 1 x 4mm2                                                                                                      |                                                                                                                                                                                  |
| Product Class 1                                                                                                                                 | Must be earthed                                                                                               |                                                                                                                                                                                  |
| Ambient Operating Temperature                                                                                                                   | -5° to +40°C                                                                                                  |                                                                                                                                                                                  |
| Recommended Location                                                                                                                            | Internal Use Only                                                                                             |                                                                                                                                                                                  |
| Maximum Installation Altitude                                                                                                                   | 2000m                                                                                                         |                                                                                                                                                                                  |
| Standard/Approval                                                                                                                               | BS 546                                                                                                        |                                                                                                                                                                                  |
| Additional Notes                                                                                                                                | Shuttered: Yes                                                                                                |                                                                                                                                                                                  |
| Patents and Trademarks                                                                                                                          | Cheriton is a Registered Trade Mark No. 2344779                                                               |                                                                                                                                                                                  |
| All products listed conform to current British or<br>European standard and the product information is<br>correct at the time of going to press. | All accessories are manufactured under an accredited BS EN ISO 9001 : 2015 Quality Management System.         | It is the policy of the company to improve products as part of our development programme.  Therefore, we reserve the right to alter designs and dimensions without prior notice. |
| Illustrations and diagrams are reproduced within the limitations of reproduction and printing process and are not binding.                      | Due to manufacturing processes we cannot guarantee an exact colour match and shadings of of certain finishes. | Correct as at 12 October 2018 04:45 PM<br>E&OE                                                                                                                                   |