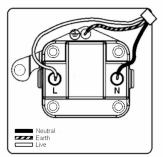

# making connections beautifully

Wiring Accessories • Circuit Protection • Smart Lighting Control & Multi-room Audio

## 98US5B

Cheriton Victorian Black Nickel 1 gang 5A Unswitched Socket Black

## Item Image



## Wiring



### **Dimensions**



| Primary Range                                                                                                                                   | Cheriton                                                                                                      |                                                                                                                                                                                  |
|-------------------------------------------------------------------------------------------------------------------------------------------------|---------------------------------------------------------------------------------------------------------------|------------------------------------------------------------------------------