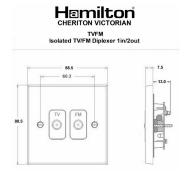

#### **Dimensions**

| Primary Range                                                                                                                                   | Cheriton                                                                                                      |                                                                                                                                                                                        |
|-------------------------------------------------------------------------------------------------------------------------------------------------|---------------------------------------------------------------------------------------------------------------|----------------------------------------------------------------------------------------------------------------------------------------------------------------------------------------|
| Insert Type                                                                                                                                     | Isolated TV/FM Diplexer 1in/2out                                                                              |                                                                                                                                                                                        |
| Plate Finish                                                                                                                                    | Cheriton Victorian Box Black Nickel                                                                           |                                                                                                                                                                                        |
| Insert Colour                                                                                                                                   | Black                                                                                                         |                                                                                                                                                                                        |
| EAN13 Barcode                                                                                                                                   | 5017503981632                                                                                                 |                                                                                                                                                                                        |
| Dimensions (Nominal)                                                                                                                            | Single: Height = 88.5mm Width = 88.5mm Depth = 7.5mm                                                          |                                                                                                                                                                                        |
| Fixing Hole Centres                                                                                                                             | Box Fixing = 60.3mm Grid Fixing = N/A                                                                         |                                                                                                                                                                                        |
| Minimum Wall Box Depth                                                                                                                          | 25mm                                                                                                          |                                                                                                                                                                                        |
| Switched Poles                                                                                                                                  | N/A                                                                                                           |                                                                                                                                                                                        |
| IP Rating                                                                                                                                       | IP2XD                                                                                                         |                                                                                                                                                                                        |
| Contact Gap Minimum                                                                                                                             | N/A                                                                                                           |                                                                                                                                                                                        |
| Earth Terminal Capacity 1                                                                                                                       | 5 x 1mm2                                                                                                      |                                                                                                                                                                                        |
| Earth Terminal Capacity 2                                                                                                                       | 4 x 1.5mm2                                                                                                    |                                                                                                                                                                                        |
| Earth Terminal Capacity 3                                                                                                                       | 3 x 2.5mm2                                                                                                    |                                                                                                                                                                                        |
| Earth Terminal Capacity 4                                                                                                                       | 1 x 4mm2 Multi-strand                                                                                         |                                                                                                                                                                                        |
| Earth Terminal Capacity 5                                                                                                                       | 1 x 6mm2                                                                                                      |                                                                                                                                                                                        |
| Product Class 1                                                                                                                                 | Must be earthed (ref BS7671 415.2.1)                                                                          |                                                                                                                                                                                        |
| Ambient Operating Temperature                                                                                                                   | -5° to +40°C                                                                                                  |                                                                                                                                                                                        |
| Recommended Location                                                                                                                            | Internal Use Only                                                                                             |                                                                                                                                                                                        |
| Maximum Installation Altitude                                                                                                                   | 2000m                                                                                                         |                                                                                                                                                                                        |
| Patents and Trademarks                                                                                                                          | Cheriton is a Registered Trade Mark No. 2344779                                                               |                                                                                                                                                                                        |
| All products listed conform to current British or<br>European standard and the product information is<br>correct at the time of going to press. | All accessories are manufactured under an accredited BS EN ISO 9001 : 2015 Quality Management System.         | It is the policy of the company to improve products<br>as part of our development programme.  Therefore, we reserve the right to alter designs<br>and dimensions without prior notice. |
| Illustrations and diagrams are reproduced within the limitations of reproduction and printing process and are not binding.                      | Due to manufacturing processes we cannot guarantee an exact colour match and shadings of of certain finishes. | Correct as at 12 October 2018 04:45 PM<br>E&OE                                                                                                                                         |