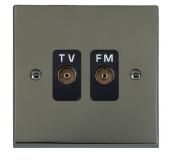

#### 98TVFMB

Cheriton Victorian Black Nickel Isolated TV/FM Diplexer 1in/2out Black

## Item Image