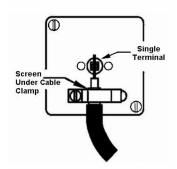

SL

# making connections beautifully

Wiring Accessories • Circuit Protection • Smart Lighting Control & Multi-room Audio

#### 98TVFMB

Cheriton Victorian Black Nickel Isolated TV/FM Diplexer 1in/2out Black

## Item Image



## Wiring



#### **Dimensions**



| Primary Range                                                                                                                                   | Cheriton                                                                                                      |                                                                                                                                                                                        |
|-------------------------------------------------------------------------------------------------------------------------------------------------|---------------------------------------------------------------------------------------------------------------|-----------------------------------------------------------------------