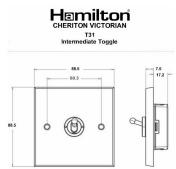

## Dimensions

| Primary Range                                                                                                                                   | Cheriton                                                                                              |                                                                                                                                                                                  |
|-------------------------------------------------------------------------------------------------------------------------------------------------|-------------------------------------------------------------------------------------------------------|----------------------------------------------------------------------------------------------------------------------------------------------------------------------------------|
| Insert Type                                                                                                                                     | 1 gang 20AX Intermediate Toggle                                                                       |                                                                                                                                                                                  |
| Plate Finish                                                                                                                                    | Cheriton Victorian Box Black Nickel                                                                   |                                                                                                                                                                                  |
| Insert Colour                                                                                                                                   | Black Nickel                                                                                          |                                                                                                                                                                                  |
| EAN13 Barcode                                                                                                                                   | 5028690982890                                                                                         |                                                                                                                                                                                  |
| Dimensions (Nominal)                                                                                                                            | Single: Height = 88.5mm Width = 88.5mm Depth = 7.5mm                                                  |                                                                                                                                                                                  |
| Fixing Hole Centres                                                                                                                             | Box Fixing = 60.3mm Grid Fixing = N/A                                                                 |                                                                                                                                                                                  |
| Minimum Wall Box Depth                                                                                                                          | 25mm                                                                                                  |                                                                                                                                                                                  |
| Switched Poles                                                                                                                                  | Single                                                                                                |                                                                                                                                                                                  |
| Current Rating                                                                                                                                  | 20AX                                                                                                  |                                                                                                                                                                                  |
| Voltage                                                                                                                                         | 220/250V AC                                                                                           |                                                                                                                                                                                  |
| Maximum Load                                                                                                                                    | 20 Amp inductive                                                                                      |                                                                                                                                                                                  |
| Mains Frequency                                                                                                                                 | 50Hz                                                                                                  |                                                                                                                                                                                  |
| IP Rating                                                                                                                                       | IP2XD                                                                                                 |                                                                                                                                                                                  |
| Contact Gap Minimum                                                                                                                             | 3mm                                                                                                   |                                                                                                                                                                                  |
| Terminal Capacity 1                                                                                                                             | 5 x 1mm2                                                                                              |                                                                                                                                                                                  |
| Terminal Capacity 2                                                                                                                             | 4 x 1.5mm2                                                                                            |                                                                                                                                                                                  |
| Terminal Capacity 3                                                                                                                             | 2 x 2.5mm2                                                                                            |                                                                                                                                                                                  |
| Terminal Capacity 4                                                                                                                             | 2 x 4mm2 Multi-strand                                                                                 |                                                                                                                                                                                  |
| Terminal Capacity 5                                                                                                                             | 1 x 6mm2                                                                                              |                                                                                                                                                                                  |
| Earth Terminal Capacity 1                                                                                                                       | 6 x 1mm2                                                                                              |                                                                                                                                                                                  |
| Earth Terminal Capacity 2                                                                                                                       | 5 x 1.5mm2                                                                                            |                                                                                                                                                                                  |
| Earth Terminal Capacity 3                                                                                                                       | 3 x 2.5mm2                                                                                            |                                                                                                                                                                                  |
| Earth Terminal Capacity 4                                                                                                                       | 2 x 4mm2 Multi-strand                                                                                 |                                                                                                                                                                                  |
| Earth Terminal Capacity 5                                                                                                                       | 1 x 6mm2                                                                                              |                                                                                                                                                                                  |
| Product Class 1                                                                                                                                 | Must be earthed                                                                                       |                                                                                                                                                                                  |
| Ambient Operating Temperature                                                                                                                   | -5° to +40°C                                                                                          |                                                                                                                                                                                  |
| Recommended Location                                                                                                                            | Internal Use Only                                                                                     |                                                                                                                                                                                  |
| Maximum Installation Altitude                                                                                                                   | 2000m                                                                                                 |                                                                                                                                                                                  |
| Standard/Approval                                                                                                                               | BS EN 60669-1                                                                                         |                                                                                                                                                                                  |
| Patents and Trademarks                                                                                                                          | Cheriton is a Registered Trade Mark No. 2344779                                                       |                                                                                                                                                                                  |
| All products listed conform to current British or<br>European standard and the product information is<br>correct at the time of going to press. | All accessories are manufactured under an accredited BS EN ISO 9001 : 2015 Quality Management System. | It is the policy of the company to improve products as part of our development programme.  Therefore, we reserve the right to alter designs and dimensions without prior notice. |
| Illustrations and diagrams are reproduced within<br>the limitations of reproduction and printing                                                | Due to manufacturing processes we cannot guarantee an exact colour match and shadings of              | Correct as at 12 October 2018 04:45 PM<br>E&OE                                                                                                                                   |