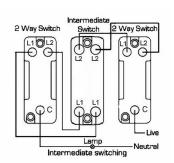

## 98T31

Cheriton Victorian Black Nickel 1 gang 20AX Intermediate Toggle Black Nickel