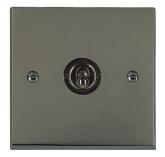

## 98T31

Cheriton Victorian Black Nickel 1 gang 20AX Intermediate Toggle Black Nickel

## Item Image