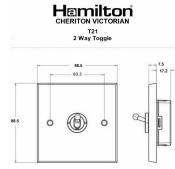

## 98T21

Cheriton Victorian Black Nickel 1 gang 20AX 2 Way Toggle Black Nickel

Item Image

Wiring

**Dimensions** 

| Primary Range                                                                                                                                   | Cheriton                                                                                                      |                                                                                                                                                                                  |
|-------------------------------------------------------------------------------------------------------------------------------------------------|---------------------------------------------------------------------------------------------------------------|----------------------------------------------------------------------------------------------------------------------------------------------------------------------------------|
| Insert Type                                                                                                                                     | 1 gang 20AX 2 Way Toggle                                                                                      |                                                                                                                                                                                  |
| Plate Finish                                                                                                                                    | Cheriton Victorian Box Black Nickel                                                                           |                                                                                                                                                                                  |
| Insert Colour                                                                                                                                   | Black Nickel                                                                                                  |                                                                                                                                                                                  |
| EAN13 Barcode                                                                                                                                   | 5028690982852                                                                                                 |                                                                                                                                                                                  |
| Dimensions (Nominal)                                                                                                                            | Single: Height = 88.5mm Width = 88.5mm Depth = 7.5mm                                                          |                                                                                                                                                                                  |
| Fixing Hole Centres                                                                                                                             | Box Fixing = 60.3mm Grid Fixing = N/A                                                                         |                                                                                                                                                                                  |
| Minimum Wall Box Depth                                                                                                                          | 25mm                                                                                                          |                                                                                                                                                                                  |
| Switched Poles                                                                                                                                  | Single                                                                                                        |                                                                                                                                                                                  |
| Current Rating                                                                                                                                  | 20AX                                                                                                          |                                                                                                                                                                                  |
| Voltage                                                                                                                                         | 220/250V AC                                                                                                   |                                                                                                                                                                                  |
| Maximum Load                                                                                                                                    | 20 Amp inductive                                                                                              |                                                                                                                                                                                  |
| Mains Frequency                                                                                                                                 | 50Hz                                                                                                          |                                                                                                                                                                                  |
| IP Rating                                                                                                                                       | IP2XD                                                                                                         |                                                                                                                                                                                  |
| Contact Gap Minimum                                                                                                                             | 3mm                                                                                                           |                                                                                                                                                                                  |
| Terminal Capacity 1                                                                                                                             | 5 x 1mm2                                                                                                      |                                                                                                                                                                                  |
| Terminal Capacity 2                                                                                                                             | 4 x 1.5mm2                                                                                                    |                                                                                                                                                                                  |
| Terminal Capacity 3                                                                                                                             | 2 x 2.5mm2                                                                                                    |                                                                                                                                                                                  |
| Terminal Capacity 4                                                                                                                             | 2 x 4mm2 Multi-strand                                                                                         |                                                                                                                                                                                  |
| Terminal Capacity 5                                                                                                                             | 1 x 6mm2                                                                                                      |                                                                                                                                                                                  |
| Earth Terminal Capacity 1                                                                                                                       | 6 x 1mm2                                                                                                      |                                                                                                                                                                                  |
| Earth Terminal Capacity 2                                                                                                                       | 5 x 1.5mm2                                                                                                    |                                                                                                                                                                                  |
| Earth Terminal Capacity 3                                                                                                                       | 3 x 2.5mm2                                                                                                    |                                                                                                                                                                                  |
| Earth Terminal Capacity 4                                                                                                                       | 2 x 4mm2 Multi-strand                                                                                         |                                                                                                                                                                                  |
| Earth Terminal Capacity 5                                                                                                                       | 1 x 6mm2                                                                                                      |                                                                                                                                                                                  |
| Product Class 1                                                                                                                                 | Must be earthed                                                                                               |                                                                                                                                                                                  |
| Ambient Operating Temperature                                                                                                                   | -5° to +40°C                                                                                                  |                                                                                                                                                                                  |
| Recommended Location                                                                                                                            | Internal Use Only                                                                                             |                                                                                                                                                                                  |
| Maximum Installation Altitude                                                                                                                   | 2000m                                                                                                         |                                                                                                                                                                                  |
| Standard/Approval                                                                                                                               | BS EN 60669-1                                                                                                 |                                                                                                                                                                                  |
| Patents and Trademarks                                                                                                                          | Cheriton is a Registered Trade Mark No. 2344779                                                               |                                                                                                                                                                                  |
| All products listed conform to current British or<br>European standard and the product information is<br>correct at the time of going to press. | All accessories are manufactured under an accredited BS EN ISO 9001 : 2015 Quality Management System.         | It is the policy of the company to improve products as part of our development programme.  Therefore, we reserve the right to alter designs and dimensions without prior notice. |
| Illustrations and diagrams are reproduced within the limitations of reproduction and printing process and are not binding.                      | Due to manufacturing processes we cannot guarantee an exact colour match and shadings of of certain finishes. | Correct as at 12 October 2018 04:45 PM<br>E&OE                                                                                                                                   |
|                                                                                                                                                 |                                                                                                               |                                                                                                                                                                                  |