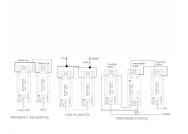

## 98T21

Cheriton Victorian Black Nickel 1 gang 20AX 2 Way Toggle Black Nickel

Item Image

Wiring

**Dimensions** 

| Primary Range                                                                                                                                   | Cheriton                                                                                                      |                                                                                                                                                                                  |
|-------------------------------------------------------------------------------------------------------------------------------------------------|---------------------------------------------------------------------------------------------------------------|----------------------------------------------------------------------------------------------------------------------------------------------------------------------------------|
| Insert Type                                                                                                                                     | 1 gang 20AX 2 Way Toggle                                                                                      |                                                                                                                                                                                  |
| Plate Finish                                                                                                                                    | Cheriton Victorian Box Black Nickel                                                                           |                                                                                                                                                                                  |
| Insert Colour                                                                                                                                   | Black Nickel                                                                                                  |                                                                                                                                                                                  |
| EAN13 Barcode                                                                                                                                   | 5028690982852                                                                                                 |                                                                                                                                                                                  |
| Dimensions (Nominal)                                                                                                                            | Single: Height = 88.5mm Width = 88.5mm Depth = 7.5mm                                                          |                                                                                                                                                                                  |
| Fixing Hole Centres                                                                                                                             | Box Fixing = 60.3mm Grid Fixing = N/A                                                                         |                                                                                                                                                                                  |
| Minimum Wall Box Depth                                                                                                                          | 25mm                                                                                                          |                                                                                                                                                                                  |
| Switched Poles                                                                                                                                  | Single                                                                                                        |                                                                                                                                                                                  |
| Current Rating                                                                                                                                  | 20AX                                                                                                          |                                                                                                                                                                                  |
| Voltage                                                                                                                                         | 220/250V AC                                                                                                   |                                                                                                                                                                                  |
| Maximum Load                                                                                                                                    | 20 Amp inductive                                                                                              |                                                                                                                                                                                  |
| Mains Frequency                                                                                                                                 | 50Hz                                                                                                          |                                                                                                                                                                                  |
| IP Rating                                                                                                                                       | IP2XD                                                                                                         |                                                                                                                                                                                  |
| Contact Gap Minimum                                                                                                                             | 3mm                                                                                                           |                                                                                                                                                                                  |
| Terminal Capacity 1                                                                                                                             | 5 x 1mm2                                                                                                      |                                                                                                                                                                                  |
| Terminal Capacity 2                                                                                                                             | 4 x 1.5mm2                                                                                                    |                                                                                                                                                                                  |
| Terminal Capacity 3                                                                                                                             | 2 x 2.5mm2                                                                                                    |                                                                                                                                                                                  |
| Terminal Capacity 4                                                                                                                             | 2 x 4mm2 Multi-strand                                                                                         |                                                                                                                                                                                  |
| Terminal Capacity 5                                                                                                                             | 1 x 6mm2                                                                                                      |                                                                                                                                                                                  |
| Earth Terminal Capacity 1                                                                                                                       | 6 x 1mm2                                                                                                      |                                                                                                                                                                                  |
| Earth Terminal Capacity 2                                                                                                                       | 5 x 1.5mm2                                                                                                    |                                                                                                                                                                                  |
| Earth Terminal Capacity 3                                                                                                                       | 3 x 2.5mm2                                                                                                    |                                                                                                                                                                                  |
| Earth Terminal Capacity 4                                                                                                                       | 2 x 4mm2 Multi-strand                                                                                         |                                                                                                                                                                                  |
| Earth Terminal Capacity 5                                                                                                                       | 1 x 6mm2                                                                                                      |                                                                                                                                                                                  |
| Product Class 1                                                                                                                                 | Must be earthed                                                                                               |                                                                                                                                                                                  |
| Ambient Operating Temperature                                                                                                                   | -5° to +40°C                                                                                                  |                                                                                                                                                                                  |
| Recommended Location                                                                                                                            | Internal Use Only                                                                                             |                                                                                                                                                                                  |
| Maximum Installation Altitude                                                                                                                   | 2000m                                                                                                         |                                                                                                                                                                                  |
| Standard/Approval                                                                                                                               | BS EN 60669-1                                                                                                 |                                                                                                                                                                                  |
| Patents and Trademarks                                                                                                                          | Cheriton is a Registered Trade Mark No. 2344779                                                               |                                                                                                                                                                                  |
| All products listed conform to current British or<br>European standard and the product information is<br>correct at the time of going to press. | All accessories are manufactured under an accredited BS EN ISO 9001 : 2015 Quality Management System.         | It is the policy of the company to improve products as part of our development programme.  Therefore, we reserve the right to alter designs and dimensions without prior notice. |
| Illustrations and diagrams are reproduced within the limitations of reproduction and printing process and are not binding.                      | Due to manufacturing processes we cannot guarantee an exact colour match and shadings of of certain finishes. | Correct as at 12 October 2018 04:45 PM<br>E&OE                                                                                                                                   |
|                                                                                                                                                 |                                                                                                               |                                                                                                                                                                                  |