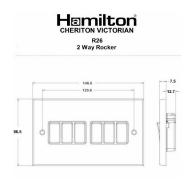

## 98R26BK-B

Cheriton Victorian Black Nickel 6 gang 10AX 2 Way Rocker Black Nickel/Black

Item Image

Wiring

Dimensions

| Primary Range                                                                                                                                   | Cheriton                                                                                              |                                                                                                                                                                                          |
|-------------------------------------------------------------------------------------------------------------------------------------------------|-------------------------------------------------------------------------------------------------------|------------------------------------------------------------------------------------------------------------------------------------------------------------------------------------------|
| Insert Type                                                                                                                                     | 6 gang 10AX 2 Way Rocker                                                                              |                                                                                                                                                                                          |
| Plate Finish                                                                                                                                    | Cheriton Victorian Box Black Nickel                                                                   |                                                                                                                                                                                          |
| Insert Colour                                                                                                                                   | Black Nickel/Black                                                                                    |                                                                                                                                                                                          |
| EAN13 Barcode                                                                                                                                   | 5017503982202                                                                                         |                                                                                                                                                                                          |
| Dimensions (Nominal)                                                                                                                            | Double: Height = 86.5mm Width = 146.0mm Depth = 7.5mm                                                 |                                                                                                                                                                                          |
| Fixing Hole Centres                                                                                                                             | Box Fixing = 120.6mm Grid Fixing = N/A                                                                |                                                                                                                                                                                          |
| Minimum Wall Box Depth                                                                                                                          | 25mm                                                                                                  |                                                                                                                                                                                          |
| Switched Poles                                                                                                                                  | Single                                                                                                |                                                                                                                                                                                          |
| Current Rating                                                                                                                                  | 10AX                                                                                                  |                                                                                                                                                                                          |
| Voltage                                                                                                                                         | 220/250V AC                                                                                           |                                                                                                                                                                                          |
| Maximum Load                                                                                                                                    | 10 Amp inductive                                                                                      |                                                                                                                                                                                          |
| Mains Frequency                                                                                                                                 | 50Hz                                                                                                  |                                                                                                                                                                                          |
| IP Rating                                                                                                                                       | IP2XD                                                                                                 |                                                                                                                                                                                          |
| Contact Gap Minimum                                                                                                                             | 3mm                                                                                                   |                                                                                                                                                                                          |
| Terminal Capacity 1                                                                                                                             | 5 x 1mm2                                                                                              |                                                                                                                                                                                          |
| Terminal Capacity 2                                                                                                                             | 4 x 1.5mm2                                                                                            |                                                                                                                                                                                          |
| Terminal Capacity 3                                                                                                                             | 1 x 2.5mm2                                                                                            |                                                                                                                                                                                          |
| Terminal Capacity 4                                                                                                                             | 1 x 4mm2 Multi-strand                                                                                 |                                                                                                                                                                                          |
| Terminal Capacity 5                                                                                                                             | 1 x 6mm2                                                                                              |                                                                                                                                                                                          |
| Earth Terminal Capacity 1                                                                                                                       | 5 x 1mm2                                                                                              |                                                                                                                                                                                          |
| Earth Terminal Capacity 2                                                                                                                       | 4 x 1.5mm2                                                                                            |                                                                                                                                                                                          |
| Earth Terminal Capacity 3                                                                                                                       | 3 x 2.5mm2                                                                                            |                                                                                                                                                                                          |
| Earth Terminal Capacity 4                                                                                                                       | 1 x 4mm2 Multi-strand                                                                                 |                                                                                                                                                                                          |
| Earth Terminal Capacity 5                                                                                                                       | 1 x 6mm2                                                                                              |                                                                                                                                                                                          |
| Product Class 1                                                                                                                                 | Must be earthed                                                                                       |                                                                                                                                                                                          |
| Ambient Operating Temperature                                                                                                                   | -5° to +40°C                                                                                          |                                                                                                                                                                                          |
| Recommended Location                                                                                                                            | Internal Use Only                                                                                     |                                                                                                                                                                                          |
| Maximum Installation Altitude                                                                                                                   | 2000m                                                                                                 |                                                                                                                                                                                          |
| Standard/Approval                                                                                                                               | BS EN 60669-1                                                                                         |                                                                                                                                                                                          |
| Patents and Trademarks                                                                                                                          | Cheriton is a Registered Trade Mark No. 2344779                                                       |                                                                                                                                                                                          |
| All products listed conform to current British or<br>European standard and the product information is<br>correct at the time of going to press. | All accessories are manufactured under an accredited BS EN ISO 9001 : 2015 Quality Management System. | It is the policy of the company to improve products<br>as part of our development programme.<br>Therefore, we reserve the right to alter designs<br>and dimensions without prior notice. |
|                                                                                                                                                 |                                                                                                       |                                                                                                                                                                                          |