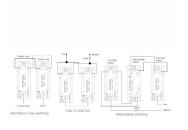

## 98R26BK-B

Cheriton Victorian Black Nickel 6 gang 10AX 2 Way Rocker Black Nickel/Black

Item Image

Wiring

Dimensions

| Primary Range                                                                                                                                   | Cheriton                                                                                              |                                                                                                                                                                                          |
|-------------------------------------------------------------------------------------------------------------------------------------------------|-------------------------------------------------------------------------------------------------------|------------------------------------------------------------------------------------------------------------------------------------------------------------------------------------------|
| Insert Type                                                                                                                                     | 6 gang 10AX 2 Way Rocker                                                                              |                                                                                                                                                                                          |
| Plate Finish                                                                                                                                    | Cheriton Victorian Box Black Nickel                                                                   |                                                                                                                                                                                          |
| Insert Colour                                                                                                                                   | Black Nickel/Black                                                                                    |                                                                                                                                                                                          |
| EAN13 Barcode                                                                                                                                   | 5017503982202                                                                                         |                                                                                                                                                                                          |
| Dimensions (Nominal)                                                                                                                            | Double: Height = 86.5mm Width = 146.0mm Depth = 7.5mm                                                 |                                                                                                                                                                                          |
| Fixing Hole Centres                                                                                                                             | Box Fixing = 120.6mm Grid Fixing = N/A                                                                |                                                                                                                                                                                          |
| Minimum Wall Box Depth                                                                                                                          | 25mm                                                                                                  |                                                                                                                                                                                          |
| Switched Poles                                                                                                                                  | Single                                                                                                |                                                                                                                                                                                          |
| Current Rating                                                                                                                                  | 10AX                                                                                                  |                                                                                                                                                                                          |
| Voltage                                                                                                                                         | 220/250V AC                                                                                           |                                                                                                                                                                                          |
| Maximum Load                                                                                                                                    | 10 Amp inductive                                                                                      |                                                                                                                                                                                          |
| Mains Frequency                                                                                                                                 | 50Hz                                                                                                  |                                                                                                                                                                                          |
| IP Rating                                                                                                                                       | IP2XD                                                                                                 |                                                                                                                                                                                          |
| Contact Gap Minimum                                                                                                                             | 3mm                                                                                                   |                                                                                                                                                                                          |
| Terminal Capacity 1                                                                                                                             | 5 x 1mm2                                                                                              |                                                                                                                                                                                          |
| Terminal Capacity 2                                                                                                                             | 4 x 1.5mm2                                                                                            |                                                                                                                                                                                          |
| Terminal Capacity 3                                                                                                                             | 1 x 2.5mm2                                                                                            |                                                                                                                                                                                          |
| Terminal Capacity 4                                                                                                                             | 1 x 4mm2 Multi-strand                                                                                 |                                                                                                                                                                                          |
| Terminal Capacity 5                                                                                                                             | 1 x 6mm2                                                                                              |                                                                                                                                                                                          |
| Earth Terminal Capacity 1                                                                                                                       | 5 x 1mm2                                                                                              |                                                                                                                                                                                          |
| Earth Terminal Capacity 2                                                                                                                       | 4 x 1.5mm2                                                                                            |                                                                                                                                                                                          |
| Earth Terminal Capacity 3                                                                                                                       | 3 x 2.5mm2                                                                                            |                                                                                                                                                                                          |
| Earth Terminal Capacity 4                                                                                                                       | 1 x 4mm2 Multi-strand                                                                                 |                                                                                                                                                                                          |
| Earth Terminal Capacity 5                                                                                                                       | 1 x 6mm2                                                                                              |                                                                                                                                                                                          |
| Product Class 1                                                                                                                                 | Must be earthed                                                                                       |                                                                                                                                                                                          |
| Ambient Operating Temperature                                                                                                                   | -5° to +40°C                                                                                          |                                                                                                                                                                                          |
| Recommended Location                                                                                                                            | Internal Use Only                                                                                     |                                                                                                                                                                                          |
| Maximum Installation Altitude                                                                                                                   | 2000m                                                                                                 |                                                                                                                                                                                          |
| Standard/Approval                                                                                                                               | BS EN 60669-1                                                                                         |                                                                                                                                                                                          |
| Patents and Trademarks                                                                                                                          | Cheriton is a Registered Trade Mark No. 2344779                                                       |                                                                                                                                                                                          |
| All products listed conform to current British or<br>European standard and the product information is<br>correct at the time of going to press. | All accessories are manufactured under an accredited BS EN ISO 9001 : 2015 Quality Management System. | It is the policy of the company to improve products<br>as part of our development programme.<br>Therefore, we reserve the right to alter designs<br>and dimensions without prior notice. |
|                                                                                                                                                 |                                                                                                       |                                                                                                                                                                                          |