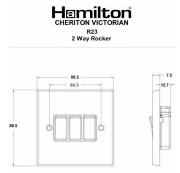

## 98R23BK-B

Cheriton Victorian Black Nickel 3 gang 10AX 2 Way Rocker Black Nickel/Black

Item Image

## **Dimensions**

| Primary Range                                                                                                                                   | Cheriton                                                                                              |                                                                                                                                                                                          |
|-------------------------------------------------------------------------------------------------------------------------------------------------|-------------------------------------------------------------------------------------------------------|------------------------------------------------------------------------------------------------------------------------------------------------------------------------------------------|
| Insert Type                                                                                                                                     | 3 gang 10AX 2 Way Rocker                                                                              |                                                                                                                                                                                          |
| Plate Finish                                                                                                                                    | Cheriton Victorian Box Black Nickel                                                                   |                                                                                                                                                                                          |
| Insert Colour                                                                                                                                   | Black Nickel/Black                                                                                    |                                                                                                                                                                                          |
| EAN13 Barcode                                                                                                                                   | 5017503982233                                                                                         |                                                                                                                                                                                          |
| Dimensions (Nominal)                                                                                                                            | Single: Height = 88.5mm Width = 88.5mm Depth = 7.5mm                                                  |                                                                                                                                                                                          |
| Fixing Hole Centres                                                                                                                             | Box Fixing = 60.3mm Grid Fixing = N/A                                                                 |                                                                                                                                                                                          |
| Minimum Wall Box Depth                                                                                                                          | 25mm                                                                                                  |                                                                                                                                                                                          |
| Switched Poles                                                                                                                                  | Single                                                                                                |                                                                                                                                                                                          |
| Current Rating                                                                                                                                  | 10AX                                                                                                  |                                                                                                                                                                                          |
| Voltage                                                                                                                                         | 220/250V AC                                                                                           |                                                                                                                                                                                          |
| Maximum Load                                                                                                                                    | 10 Amp inductive                                                                                      |                                                                                                                                                                                          |
| Mains Frequency                                                                                                                                 | 50Hz                                                                                                  |                                                                                                                                                                                          |
| IP Rating                                                                                                                                       | IP2XD                                                                                                 |                                                                                                                                                                                          |
| Contact Gap Minimum                                                                                                                             | 3mm                                                                                                   |                                                                                                                                                                                          |
| Terminal Capacity 1                                                                                                                             | 5 x 1mm2                                                                                              |                                                                                                                                                                                          |
| Terminal Capacity 2                                                                                                                             | 4 x 1.5mm2                                                                                            |                                                                                                                                                                                          |
| Terminal Capacity 3                                                                                                                             | 1 x 2.5mm2                                                                                            |                                                                                                                                                                                          |
| Terminal Capacity 4                                                                                                                             | 1 x 4mm2 Multi-strand                                                                                 |                                                                                                                                                                                          |
| Terminal Capacity 5                                                                                                                             | 1 x 6mm2                                                                                              |                                                                                                                                                                                          |
| Earth Terminal Capacity 1                                                                                                                       | 5 x 1mm2                                                                                              |                                                                                                                                                                                          |
| Earth Terminal Capacity 2                                                                                                                       | 4 x 1.5mm2                                                                                            |                                                                                                                                                                                          |
| Earth Terminal Capacity 3                                                                                                                       | 3 x 2.5mm2                                                                                            |                                                                                                                                                                                          |
| Earth Terminal Capacity 4                                                                                                                       | 1 x 4mm2 Multi-strand                                                                                 |                                                                                                                                                                                          |
| Earth Terminal Capacity 5                                                                                                                       | 1 x 6mm2                                                                                              |                                                                                                                                                                                          |
| Product Class 1                                                                                                                                 | Must be earthed                                                                                       |                                                                                                                                                                                          |
| Ambient Operating Temperature                                                                                                                   | -5° to +40°C                                                                                          |                                                                                                                                                                                          |
| Recommended Location                                                                                                                            | Internal Use Only                                                                                     |                                                                                                                                                                                          |
| Maximum Installation Altitude                                                                                                                   | 2000m                                                                                                 |                                                                                                                                                                                          |
| Standard/Approval                                                                                                                               | BS EN 60669-1                                                                                         |                                                                                                                                                                                          |
| Patents and Trademarks                                                                                                                          | Cheriton is a Registered Trade Mark No. 2344779                                                       |                                                                                                                                                                                          |
| All products listed conform to current British or<br>European standard and the product information is<br>correct at the time of going to press. | All accessories are manufactured under an accredited BS EN ISO 9001 : 2015 Quality Management System. | It is the policy of the company to improve products<br>as part of our development programme.<br>Therefore, we reserve the right to alter designs<br>and dimensions without prior notice. |