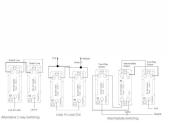

SL

## making connections beautifully

Wiring Accessories • Circuit Protection • Smart Lighting Control & Multi-room Audio

## 98R23BK-B

Cheriton Victorian Black Nickel 3 gang 10AX 2 Way Rocker Black Nickel/Black

Item Image

## Wiring



## **Dimensions**



| Primary Range                                                                                                                                   | Cheriton                                                                                              |                                                                                                                                                                                          |
|-------------------------------------------------------------------------------------------------------------------------------------------------|-------------------------------------------------------------------------------------------------------|---------------------------------------------------------------------------------------