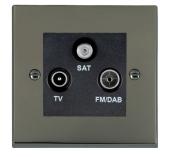

#### 98DTRIDB

Cheriton Victorian Black Nickel Non-Isolated TV+FM+SAT Triplexer 1in/3out (DAB Compatible) Black

## Item Image