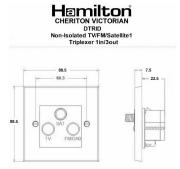

#### 98DTRIDB

Cheriton Victorian Black Nickel Non-Isolated TV+FM+SAT Triplexer 1in/3out (DAB Compatible) Black

#### **Dimensions**

| Primary Range                                                                                                                                   | Cheriton                                                                                                      |                                                                                                                                                                                  |
|-------------------------------------------------------------------------------------------------------------------------------------------------|---------------------------------------------------------------------------------------------------------------|----------------------------------------------------------------------------------------------------------------------------------------------------------------------------------|
| Insert Type                                                                                                                                     | Non-Isolated TV+FM+SAT Triplexer 1in/3out (DAB Compatible)                                                    |                                                                                                                                                                                  |
| Plate Finish                                                                                                                                    | Cheriton Victorian Box Black Nickel                                                                           |                                                                                                                                                                                  |
| Insert Colour                                                                                                                                   | Black                                                                                                         |                                                                                                                                                                                  |
| EAN13 Barcode                                                                                                                                   | 5017504018832                                                                                                 |                                                                                                                                                                                  |
| Dimensions (Nominal)                                                                                                                            | Single: Height = 88.5mm Width = 88.5mm Depth = 7.5mm                                                          |                                                                                                                                                                                  |
| Fixing Hole Centres                                                                                                                             | Box Fixing = 60.3mm Grid Fixing = N/A                                                                         |                                                                                                                                                                                  |
| Minimum Wall Box Depth                                                                                                                          | 35mm                                                                                                          |                                                                                                                                                                                  |
| Switched Poles                                                                                                                                  | N/A                                                                                                           |                                                                                                                                                                                  |
| IP Rating                                                                                                                                       | IP2XD                                                                                                         |                                                                                                                                                                                  |
| Contact Gap Minimum                                                                                                                             | N/A                                                                                                           |                                                                                                                                                                                  |
| Earth Terminal Capacity 1                                                                                                                       | 5 x 1mm2                                                                                                      |                                                                                                                                                                                  |
| Earth Terminal Capacity 2                                                                                                                       | 4 x 1.5mm2                                                                                                    |                                                                                                                                                                                  |
| Earth Terminal Capacity 3                                                                                                                       | 3 x 2.5mm2                                                                                                    |                                                                                                                                                                                  |
| Earth Terminal Capacity 4                                                                                                                       | 1 x 4mm2 Multi-strand                                                                                         |                                                                                                                                                                                  |
| Earth Terminal Capacity 5                                                                                                                       | 1 x 6mm2                                                                                                      |                                                                                                                                                                                  |
| Product Class 1                                                                                                                                 | Must be earthed (ref BS7671 415.2.1)                                                                          |                                                                                                                                                                                  |
| Ambient Operating Temperature                                                                                                                   | -5° to +40°C                                                                                                  |                                                                                                                                                                                  |
| Recommended Location                                                                                                                            | Internal Use Only                                                                                             |                                                                                                                                                                                  |
| Maximum Installation Altitude                                                                                                                   | 2000m                                                                                                         |                                                                                                                                                                                  |
| EuroFix Additional Notes                                                                                                                        | Triplexer for use with combined TV FM and Satellite Signal (DAB compatible)                                   |                                                                                                                                                                                  |
| Frequencies 1                                                                                                                                   | TV=5-68 MHz 125-860 MHz                                                                                       |                                                                                                                                                                                  |
| Frequencies 2                                                                                                                                   | FM=88-108 MHz                                                                                                 |                                                                                                                                                                                  |
| Frequencies 3                                                                                                                                   | SAT DC=950-2200 MHz                                                                                           |                                                                                                                                                                                  |
| Patents and Trademarks                                                                                                                          | Cheriton is a Registered Trade Mark No. 2344779                                                               |                                                                                                                                                                                  |
| All products listed conform to current British or<br>European standard and the product information is<br>correct at the time of going to press. | All accessories are manufactured under an accredited BS EN ISO 9001 : 2015 Quality Management System.         | It is the policy of the company to improve products as part of our development programme.  Therefore, we reserve the right to alter designs and dimensions without prior notice. |
| Illustrations and diagrams are reproduced within<br>the limitations of reproduction and printing<br>process and are not binding.                | Due to manufacturing processes we cannot guarantee an exact colour match and shadings of of certain finishes. | Correct as at 12 October 2018 04:45 PM E&OE                                                                                                                                      |