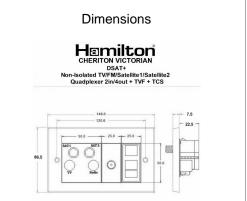

## 98DSAT+B

Cheriton Victorian Black Nickel Non-Isolated TV+FM+SAT1+SAT2 Quadplexer 2in/4out +TVF+TCS (DAB Compatible) Black

Wiring

SATI SATZ

SATZ

SATZ

SATZ

SATZ

SATZ

SATZ

Item Image

| Primary Range                                                                                                                                   | Cheriton                                                                                                                |                                                                                                                                                                                  |
|-------------------------------------------------------------------------------------------------------------------------------------------------|-------------------------------------------------------------------------------------------------------------------------|----------------------------------------------------------------------------------------------------------------------------------------------------------------------------------|
| Insert Type                                                                                                                                     | Non-Isolated TV+FM+SAT1+SAT2 Quadplexer 2in/4out +TVF+TCS (DAB Compatible)                                              |                                                                                                                                                                                  |
| Plate Finish                                                                                                                                    | Cheriton Victorian Box Black Nickel                                                                                     |                                                                                                                                                                                  |
| Insert Colour                                                                                                                                   | Black                                                                                                                   |                                                                                                                                                                                  |
| EAN13 Barcode                                                                                                                                   | 5028690981022                                                                                                           |                                                                                                                                                                                  |
| Dimensions (Nominal)                                                                                                                            | Double: Height = 86.5mm Width = 146.0mm Depth = 7.5mm                                                                   |                                                                                                                                                                                  |
| Fixing Hole Centres                                                                                                                             | Box Fixing = 120.6mm Grid Fixing = N/A                                                                                  |                                                                                                                                                                                  |
| Minimum Wall Box Depth                                                                                                                          | 35mm                                                                                                                    |                                                                                                                                                                                  |
| Switched Poles                                                                                                                                  | N/A                                                                                                                     |                                                                                                                                                                                  |
| IP Rating                                                                                                                                       | IP2XD                                                                                                                   |                                                                                                                                                                                  |
| Contact Gap Minimum                                                                                                                             | N/A                                                                                                                     |                                                                                                                                                                                  |
| Earth Terminal Capacity 1                                                                                                                       | 5 x 1mm2                                                                                                                |                                                                                                                                                                                  |
| Earth Terminal Capacity 2                                                                                                                       | 4 x 1.5mm2                                                                                                              |                                                                                                                                                                                  |
| Earth Terminal Capacity 3                                                                                                                       | 3 x 2.5mm2                                                                                                              |                                                                                                                                                                                  |
| Earth Terminal Capacity 4                                                                                                                       | 1 x 4mm2 Multi-strand                                                                                                   |                                                                                                                                                                                  |
| Earth Terminal Capacity 5                                                                                                                       | 1 x 6mm2                                                                                                                |                                                                                                                                                                                  |
| Product Class 1                                                                                                                                 | Must be earthed (ref BS7671 415.2.1)                                                                                    |                                                                                                                                                                                  |
| Ambient Operating Temperature                                                                                                                   | -5° to +40°C                                                                                                            |                                                                                                                                                                                  |
| Recommended Location                                                                                                                            | Internal Use Only                                                                                                       |                                                                                                                                                                                  |
| Maximum Installation Altitude                                                                                                                   | 2000m                                                                                                                   |                                                                                                                                                                                  |
| EuroFix Additional Notes                                                                                                                        | Quadplexer for use with combined TV FM and Satellite Signals (DAB compatible) plus Telephone Slave and Female TV Socket |                                                                                                                                                                                  |
| Frequencies 1                                                                                                                                   | TV=5-68 MHz 125-860 MHz                                                                                                 |                                                                                                                                                                                  |
| Frequencies 2                                                                                                                                   | FM=88-108 MHz                                                                                                           |                                                                                                                                                                                  |
| Frequencies 3                                                                                                                                   | SAT DC=950-2200 MHz                                                                                                     |                                                                                                                                                                                  |
| Frequencies 4                                                                                                                                   | TV DC=5-2200 MHz                                                                                                        |                                                                                                                                                                                  |
| Patents and Trademarks                                                                                                                          | Cheriton is a Registered Trade Mark No. 2344779                                                                         |                                                                                                                                                                                  |
| All products listed conform to current British or<br>European standard and the product information is<br>correct at the time of going to press. | All accessories are manufactured under an accredited BS EN ISO 9001 : 2015 Quality Management System.                   | It is the policy of the company to improve products as part of our development programme.  Therefore, we reserve the right to alter designs and dimensions without prior notice. |
| Illustrations and diagrams are reproduced within the limitations of reproduction and printing process and are not binding.                      | Due to manufacturing processes we cannot guarantee an exact colour match and shadings of of certain finishes.           | Correct as at 12 October 2018 04:45 PM E&OE                                                                                                                                      |