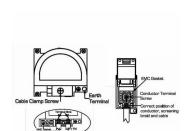

## 98DSAT+B

Cheriton Victorian Black Nickel Non-Isolated TV+FM+SAT1+SAT2 Quadplexer 2in/4out +TVF+TCS (DAB Compatible) Black

Wiring

SATI SATZ

SATZ

SATZ

SATZ

SATZ