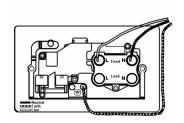

## 9845SS1BK-B

Cheriton Victorian Black Nickel 45A Double Pole Rocker + Neon + 13A Switched Socket Red+Black Nickel/Black

Item Image

Wiring

Dimensions

| Primary Range                                                                                                                                   | Cheriton                                                                                              |                                                                                                                                                                                          |
|-------------------------------------------------------------------------------------------------------------------------------------------------|-------------------------------------------------------------------------------------------------------|------------------------------------------------------------------------------------------------------------------------------------------------------------------------------------------|
| Insert Type                                                                                                                                     | 45A Double Pole Red Rocker + Neon + 13A Switched Socket                                               |                                                                                                                                                                                          |
| Plate Finish                                                                                                                                    | Cheriton Victorian Box Black Nickel                                                                   |                                                                                                                                                                                          |
| Insert Colour                                                                                                                                   | Red+Black Nickel/Black                                                                                |                                                                                                                                                                                          |
| EAN13 Barcode                                                                                                                                   | 5017503982707                                                                                         |                                                                                                                                                                                          |
| Dimensions (Nominal)                                                                                                                            | Double: Height = 86.5mm Width = 146.0mm Depth = 7.5mm                                                 |                                                                                                                                                                                          |
| Fixing Hole Centres                                                                                                                             | Box Fixing = 120.6mm Grid Fixing = N/A                                                                |                                                                                                                                                                                          |
| Minimum Wall Box Depth                                                                                                                          | 35mm                                                                                                  |                                                                                                                                                                                          |
| Switched Poles                                                                                                                                  | Double                                                                                                |                                                                                                                                                                                          |
| Current Rating                                                                                                                                  | Switch 45 Amp Socket 13 Amp                                                                           |                                                                                                                                                                                          |
| Voltage                                                                                                                                         | 220/250V AC                                                                                           |                                                                                                                                                                                          |
| Maximum Load                                                                                                                                    | Switch 45 Amp Socket 13                                                                               |                                                                                                                                                                                          |
| Mains Frequency                                                                                                                                 | 50Hz                                                                                                  |                                                                                                                                                                                          |
| IP Rating                                                                                                                                       | IP2XD                                                                                                 |                                                                                                                                                                                          |
| Contact Gap Minimum                                                                                                                             | 3mm                                                                                                   |                                                                                                                                                                                          |
| Terminal Capacity 1                                                                                                                             | 3 x 6mm2                                                                                              |                                                                                                                                                                                          |
| Terminal Capacity 2                                                                                                                             | 2 x 10mm2                                                                                             |                                                                                                                                                                                          |
| Terminal Capacity 3                                                                                                                             | 1 x 16mm2                                                                                             |                                                                                                                                                                                          |
| Earth Terminal Capacity 1                                                                                                                       | 3 x 6mm2                                                                                              |                                                                                                                                                                                          |
| Earth Terminal Capacity 2                                                                                                                       | 2 x 10mm2                                                                                             |                                                                                                                                                                                          |
| Earth Terminal Capacity 3                                                                                                                       | 1 x 16mm2                                                                                             |                                                                                                                                                                                          |
| Product Class 1                                                                                                                                 | Must be earthed                                                                                       |                                                                                                                                                                                          |
| Ambient Operating Temperature                                                                                                                   | -5° to +40°C                                                                                          |                                                                                                                                                                                          |
| Recommended Location                                                                                                                            | Internal Use Only                                                                                     |                                                                                                                                                                                          |
| Maximum Installation Altitude                                                                                                                   | 2000m                                                                                                 |                                                                                                                                                                                          |
| Standard/Approval                                                                                                                               | BS 4177                                                                                               |                                                                                                                                                                                          |
| Patents and Trademarks                                                                                                                          | Cheriton is a Registered Trade Mark No. 2344779                                                       |                                                                                                                                                                                          |
| All products listed conform to current British or<br>European standard and the product information is<br>correct at the time of going to press. | All accessories are manufactured under an accredited BS EN ISO 9001 : 2015 Quality Management System. | It is the policy of the company to improve products<br>as part of our development programme.<br>Therefore, we reserve the right to alter designs<br>and dimensions without prior notice. |