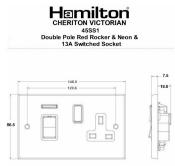

## 9845SS1BK-B

Cheriton Victorian Black Nickel 45A Double Pole Rocker + Neon + 13A Switched Socket Red+Black Nickel/Black

Item Image

Wiring

Dimensions

| Primary Range                                                                                                                                   | Cheriton                                                                                              |                                                                                                                                                                                          |
|-------------------------------------------------------------------------------------------------------------------------------------------------|-------------------------------------------------------------------------------------------------------|------------------------------------------------------------------------------------------------------------------------------------------------------------------------------------------|
| Insert Type                                                                                                                                     | 45A Double Pole Red Rocker + Neon + 13A Switched Socket                                               |                                                                                                                                                                                          |
| Plate Finish                                                                                                                                    | Cheriton Victorian Box Black Nickel                                                                   |                                                                                                                                                                                          |
| Insert Colour                                                                                                                                   | Red+Black Nickel/Black                                                                                |                                                                                                                                                                                          |
| EAN13 Barcode                                                                                                                                   | 5017503982707                                                                                         |                                                                                                                                                                                          |
| Dimensions (Nominal)                                                                                                                            | Double: Height = 86.5mm Width = 146.0mm Depth = 7.5mm                                                 |                                                                                                                                                                                          |
| Fixing Hole Centres                                                                                                                             | Box Fixing = 120.6mm Grid Fixing = N/A                                                                |                                                                                                                                                                                          |
| Minimum Wall Box Depth                                                                                                                          | 35mm                                                                                                  |                                                                                                                                                                                          |
| Switched Poles                                                                                                                                  | Double                                                                                                |                                                                                                                                                                                          |
| Current Rating                                                                                                                                  | Switch 45 Amp Socket 13 Amp                                                                           |                                                                                                                                                                                          |
| Voltage                                                                                                                                         | 220/250V AC                                                                                           |                                                                                                                                                                                          |
| Maximum Load                                                                                                                                    | Switch 45 Amp Socket 13                                                                               |                                                                                                                                                                                          |
| Mains Frequency                                                                                                                                 | 50Hz                                                                                                  |                                                                                                                                                                                          |
| IP Rating                                                                                                                                       | IP2XD                                                                                                 |                                                                                                                                                                                          |
| Contact Gap Minimum                                                                                                                             | 3mm                                                                                                   |                                                                                                                                                                                          |
| Terminal Capacity 1                                                                                                                             | 3 x 6mm2                                                                                              |                                                                                                                                                                                          |
| Terminal Capacity 2                                                                                                                             | 2 x 10mm2                                                                                             |                                                                                                                                                                                          |
| Terminal Capacity 3                                                                                                                             | 1 x 16mm2                                                                                             |                                                                                                                                                                                          |
| Earth Terminal Capacity 1                                                                                                                       | 3 x 6mm2                                                                                              |                                                                                                                                                                                          |
| Earth Terminal Capacity 2                                                                                                                       | 2 x 10mm2                                                                                             |                                                                                                                                                                                          |
| Earth Terminal Capacity 3                                                                                                                       | 1 x 16mm2                                                                                             |                                                                                                                                                                                          |
| Product Class 1                                                                                                                                 | Must be earthed                                                                                       |                                                                                                                                                                                          |
| Ambient Operating Temperature                                                                                                                   | -5° to +40°C                                                                                          |                                                                                                                                                                                          |
| Recommended Location                                                                                                                            | Internal Use Only                                                                                     |                                                                                                                                                                                          |
| Maximum Installation Altitude                                                                                                                   | 2000m                                                                                                 |                                                                                                                                                                                          |
| Standard/Approval                                                                                                                               | BS 4177                                                                                               |                                                                                                                                                                                          |
| Patents and Trademarks                                                                                                                          | Cheriton is a Registered Trade Mark No. 2344779                                                       |                                                                                                                                                                                          |
| All products listed conform to current British or<br>European standard and the product information is<br>correct at the time of going to press. | All accessories are manufactured under an accredited BS EN ISO 9001 : 2015 Quality Management System. | It is the policy of the company to improve products<br>as part of our development programme.<br>Therefore, we reserve the right to alter designs<br>and dimensions without prior notice. |