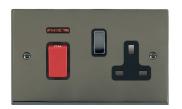

## 9845SS1BK-B

Cheriton Victorian Black Nickel 45A Double Pole Rocker + Neon + 13A Switched Socket Red+Black Nickel/Black

Item Image

Wiring

Dimensions

| Primary Range                                                                                                                                   | Cheriton                                                                                              |                                                                                                                                                                                          |
|-------------------------------------------------------------------------------------------------------------------------------------------------|-------------------------------------------------------------------------------------------------------|------------------------------------------------------------------------------------------------------------------------------------------------------------------------------------------|
| Insert Type                                                                                                                                     | 45A Double Pole Red Rocker + Neon + 13A Switched Socket                                               |                                                                                                                                                                                          |
| Plate Finish                                                                                                                                    | Cheriton Victorian Box Black Nickel                                                                   |                                                                                                                                                                                          |
| Insert Colour                                                                                                                                   | Red+Black Nickel/Black                                                                                |                                                                                                                                                                                          |
| EAN13 Barcode                                                                                                                                   | 5017503982707                                                                                         |                                                                                                                                                                                          |
| Dimensions (Nominal)                                                                                                                            | Double: Height = 86.5mm Width = 146.0mm Depth = 7.5mm                                                 |                                                                                                                                                                                          |
| Fixing Hole Centres                                                                                                                             | Box Fixing = 120.6mm Grid Fixing = N/A                                                                |                                                                                                                                                                                          |
| Minimum Wall Box Depth                                                                                                                          | 35mm                                                                                                  |                                                                                                                                                                                          |
| Switched Poles                                                                                                                                  | Double                                                                                                |                                                                                                                                                                                          |
| Current Rating                                                                                                                                  | Switch 45 Amp Socket 13 Amp                                                                           |                                                                                                                                                                                          |
| Voltage                                                                                                                                         | 220/250V AC                                                                                           |                                                                                                                                                                                          |
| Maximum Load                                                                                                                                    | Switch 45 Amp Socket 13                                                                               |                                                                                                                                                                                          |
| Mains Frequency                                                                                                                                 | 50Hz                                                                                                  |                                                                                                                                                                                          |
| IP Rating                                                                                                                                       | IP2XD                                                                                                 |                                                                                                                                                                                          |
| Contact Gap Minimum                                                                                                                             | 3mm                                                                                                   |                                                                                                                                                                                          |
| Terminal Capacity 1                                                                                                                             | 3 x 6mm2                                                                                              |                                                                                                                                                                                          |
| Terminal Capacity 2                                                                                                                             | 2 x 10mm2                                                                                             |                                                                                                                                                                                          |
| Terminal Capacity 3                                                                                                                             | 1 x 16mm2                                                                                             |                                                                                                                                                                                          |
| Earth Terminal Capacity 1                                                                                                                       | 3 x 6mm2                                                                                              |                                                                                                                                                                                          |
| Earth Terminal Capacity 2                                                                                                                       | 2 x 10mm2                                                                                             |                                                                                                                                                                                          |
| Earth Terminal Capacity 3                                                                                                                       | 1 x 16mm2                                                                                             |                                                                                                                                                                                          |
| Product Class 1                                                                                                                                 | Must be earthed                                                                                       |                                                                                                                                                                                          |
| Ambient Operating Temperature                                                                                                                   | -5° to +40°C                                                                                          |                                                                                                                                                                                          |
| Recommended Location                                                                                                                            | Internal Use Only                                                                                     |                                                                                                                                                                                          |
| Maximum Installation Altitude                                                                                                                   | 2000m                                                                                                 |                                                                                                                                                                                          |
| Standard/Approval                                                                                                                               | BS 4177                                                                                               |                                                                                                                                                                                          |
| Patents and Trademarks                                                                                                                          | Cheriton is a Registered Trade Mark No. 2344779                                                       |                                                                                                                                                                                          |
| All products listed conform to current British or<br>European standard and the product information is<br>correct at the time of going to press. | All accessories are manufactured under an accredited BS EN ISO 9001 : 2015 Quality Management System. | It is the policy of the company to improve products<br>as part of our development programme.<br>Therefore, we reserve the right to alter designs<br>and dimensions without prior notice. |