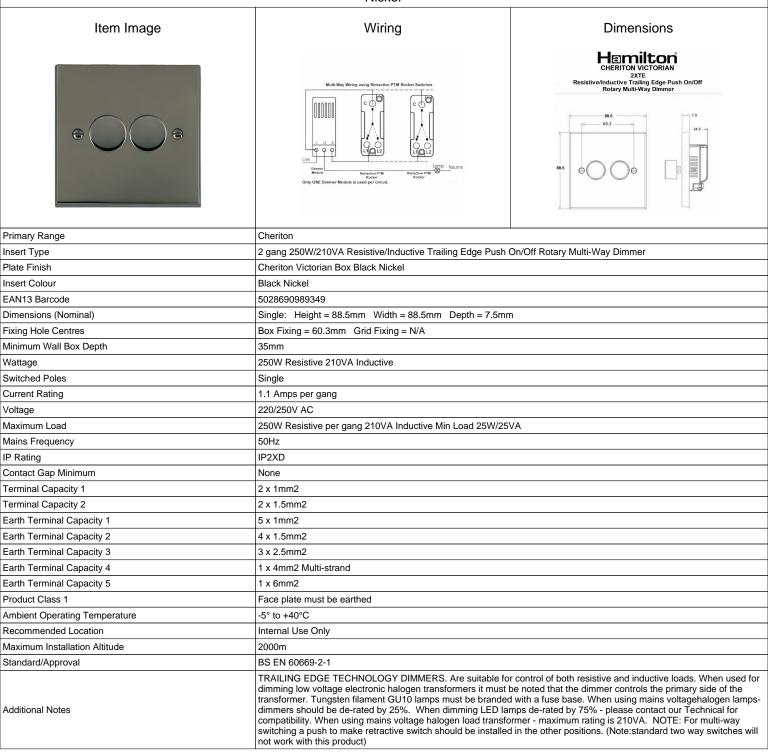

## 982XTE

Cheriton Victorian Black Nickel 2x250W/210VA Resistive/Inductive Trailing Edge Push On/Off Rotary Multi-Way Dimmers Black Nickel

SL

making connections beautifully

Wiring Accessories • Circuit Protection • Smart Lighting Control & Multi-room Audio

## **982XTE**

Cheriton Victorian Black Nickel 2x250W/210VA Resistive/Inductive Trailing Edge Push On/Off Rotary Multi-Way Dimmers Black

| Nickel                                                                                                                                          |                                                                                                                     |                                                                                                                                                                                          |
|-------------------------------------------------------------------------------------------------------------------------------------------------|---------------------------------------------------------------------------------------------------------------------|------------------------------------------------------------------------------------------------------------------------------------------------------------------------------------------|
| Patents and Trademarks                                                                                                                          | Cheriton is a Registered Trade Mark No. 2344779                                                                     |                                                                                                                                                                                          |
| All products listed conform to current British or<br>European standard and the product information is<br>correct at the time of going to press. | All accessories are manufactured under an accredited BS EN ISO 9001 : 2015 Quality Management System.               | It is the policy of the company to improve products<br>as part of our development programme.<br>Therefore, we reserve the right to alter designs<br>and dimensions without prior notice. |
| Illustrations and diagrams are reproduced within the limitations of reproduction and printing process and are not binding.                      | Due to manufacturing processes we cannot<br>guarantee an exact colour match and shadings of<br>of certain finishes. | Correct as at 12 October 2018 04:45 PM<br>E&OE                                                                                                                                           |