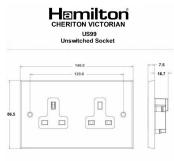

#### Dimensions

| Primary Range                                                                                                                                   | Cheriton                                                                                                      |                                                                                                                                                                                  |
|-------------------------------------------------------------------------------------------------------------------------------------------------|---------------------------------------------------------------------------------------------------------------|----------------------------------------------------------------------------------------------------------------------------------------------------------------------------------|
| Insert Type                                                                                                                                     | 2 gang 13A Unswitched Socket                                                                                  |                                                                                                                                                                                  |
| Plate Finish                                                                                                                                    | Cheriton Victorian Box Satin Chrome                                                                           |                                                                                                                                                                                  |
| Insert Colour                                                                                                                                   | Black                                                                                                         |                                                                                                                                                                                  |
| EAN13 Barcode                                                                                                                                   | 5017503411009                                                                                                 |                                                                                                                                                                                  |
| Dimensions (Nominal)                                                                                                                            | Double: Height = 86.5mm Width = 146.0mm Depth = 7.5mm                                                         |                                                                                                                                                                                  |
| Fixing Hole Centres                                                                                                                             | Box Fixing = 120.6mm Grid Fixing = N/A                                                                        |                                                                                                                                                                                  |
| Minimum Wall Box Depth                                                                                                                          | 35mm                                                                                                          |                                                                                                                                                                                  |
| Switched Poles                                                                                                                                  | None                                                                                                          |                                                                                                                                                                                  |
| Current Rating                                                                                                                                  | 13 Amp                                                                                                        |                                                                                                                                                                                  |
| Voltage                                                                                                                                         | 220/250V AC                                                                                                   |                                                                                                                                                                                  |
| Maximum Load                                                                                                                                    | 13 Amp                                                                                                        |                                                                                                                                                                                  |
| Mains Frequency                                                                                                                                 | 50Hz                                                                                                          |                                                                                                                                                                                  |
| IP Rating                                                                                                                                       | IP2XD                                                                                                         |                                                                                                                                                                                  |
| Contact Gap Minimum                                                                                                                             | None                                                                                                          |                                                                                                                                                                                  |
| Terminal Capacity 1                                                                                                                             | 3 x 2.5mm2                                                                                                    |                                                                                                                                                                                  |
| Terminal Capacity 2                                                                                                                             | 3 x 4mm2                                                                                                      |                                                                                                                                                                                  |
| Terminal Capacity 3                                                                                                                             | 2 x 6mm2 Multi-Strand                                                                                         |                                                                                                                                                                                  |
| Terminal Capacity 4                                                                                                                             | 1 x 10mm2                                                                                                     |                                                                                                                                                                                  |
| Earth Terminal Capacity 1                                                                                                                       | 3 x 2.5mm2                                                                                                    |                                                                                                                                                                                  |
| Earth Terminal Capacity 2                                                                                                                       | 3 x 4mm2                                                                                                      |                                                                                                                                                                                  |
| Earth Terminal Capacity 3                                                                                                                       | 2 x 6mm2 Multi-strand                                                                                         |                                                                                                                                                                                  |
| Earth Terminal Capacity 4                                                                                                                       | 1 x 10mm2                                                                                                     |                                                                                                                                                                                  |
| Product Class 1                                                                                                                                 | Must be earthed                                                                                               |                                                                                                                                                                                  |
| Ambient Operating Temperature                                                                                                                   | -5° to +40°C                                                                                                  |                                                                                                                                                                                  |
| Recommended Location                                                                                                                            | Internal Use Only                                                                                             |                                                                                                                                                                                  |
| Maximum Installation Altitude                                                                                                                   | 2000m                                                                                                         |                                                                                                                                                                                  |
| Standard/Approval                                                                                                                               | BS 1363-2                                                                                                     |                                                                                                                                                                                  |
| Additional Notes                                                                                                                                | Shuttered: Yes                                                                                                |                                                                                                                                                                                  |
| Patents and Trademarks                                                                                                                          | Cheriton is a Registered Trade Mark No. 2344779                                                               |                                                                                                                                                                                  |
| All products listed conform to current British or<br>European standard and the product information is<br>correct at the time of going to press. | All accessories are manufactured under an accredited BS EN ISO 9001 : 2015 Quality Management System.         | It is the policy of the company to improve products as part of our development programme.  Therefore, we reserve the right to alter designs and dimensions without prior notice. |
| Illustrations and diagrams are reproduced within<br>the limitations of reproduction and printing<br>process and are not binding.                | Due to manufacturing processes we cannot guarantee an exact colour match and shadings of of certain finishes. | Correct as at 12 October 2018 04:45 PM<br>E&OE                                                                                                                                   |