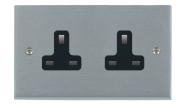

#### 96US99B

Cheriton Victorian Satin Chrome 2 gang 13A Unswitched Socket Black

## Item Image