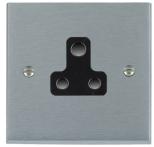

## 96US5B

Cheriton Victorian Satin Chrome 1 gang 5A Unswitched Socket Black

## Item Image