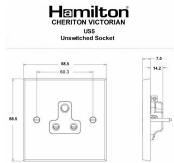

### **Dimensions**

|                                                                                                                                                 | Live                                                                                                          |                                                                                                                                                                                          |
|-------------------------------------------------------------------------------------------------------------------------------------------------|---------------------------------------------------------------------------------------------------------------|------------------------------------------------------------------------------------------------------------------------------------------------------------------------------------------|
| Primary Range                                                                                                                                   | Cheriton                                                                                                      |                                                                                                                                                                                          |
| Insert Type                                                                                                                                     | 1 gang 5A Unswitched Socket                                                                                   |                                                                                                                                                                                          |
| Plate Finish                                                                                                                                    | Cheriton Victorian Box Satin Chrome                                                                           |                                                                                                                                                                                          |
| Insert Colour                                                                                                                                   | Black                                                                                                         |                                                                                                                                                                                          |
| EAN13 Barcode                                                                                                                                   | 5017503411054                                                                                                 |                                                                                                                                                                                          |
| Dimensions (Nominal)                                                                                                                            | Single: Height = 88.5mm Width = 88.5mm Depth = 7.5mm                                                          |                                                                                                                                                                                          |
| Fixing Hole Centres                                                                                                                             | Box Fixing = 60.3mm Grid Fixing = N/A                                                                         |                                                                                                                                                                                          |
| Minimum Wall Box Depth                                                                                                                          | 35mm                                                                                                          |                                                                                                                                                                                          |
| Switched Poles                                                                                                                                  | None                                                                                                          |                                                                                                                                                                                          |
| Current Rating                                                                                                                                  | 5 Amp                                                                                                         |                                                                                                                                                                                          |
| Voltage                                                                                                                                         | 220/250V AC                                                                                                   |                                                                                                                                                                                          |
| Maximum Load                                                                                                                                    | 5 Amp                                                                                                         |                                                                                                                                                                                          |
| Mains Frequency                                                                                                                                 | 50Hz                                                                                                          |                                                                                                                                                                                          |
| IP Rating                                                                                                                                       | IP2XD                                                                                                         |                                                                                                                                                                                          |
| Contact Gap Minimum                                                                                                                             | None                                                                                                          |                                                                                                                                                                                          |
| Terminal Capacity 1                                                                                                                             | 5 x 1mm2                                                                                                      |                                                                                                                                                                                          |
| Terminal Capacity 2                                                                                                                             | 4 x 1.5mm2                                                                                                    |                                                                                                                                                                                          |
| Terminal Capacity 3                                                                                                                             | 2 x 2.5mm2                                                                                                    |                                                                                                                                                                                          |
| Terminal Capacity 4                                                                                                                             | 1 x 4mm2                                                                                                      |                                                                                                                                                                                          |
| Earth Terminal Capacity 1                                                                                                                       | 5 x 1mm2                                                                                                      |                                                                                                                                                                                          |
| Earth Terminal Capacity 2                                                                                                                       | 4 x 1.5mm2                                                                                                    |                                                                                                                                                                                          |
| Earth Terminal Capacity 3                                                                                                                       | 2 x 2.5mm2                                                                                                    |                                                                                                                                                                                          |
| Earth Terminal Capacity 4                                                                                                                       | 1 x 4mm2                                                                                                      |                                                                                                                                                                                          |
| Product Class 1                                                                                                                                 | Must be earthed                                                                                               |                                                                                                                                                                                          |
| Ambient Operating Temperature                                                                                                                   | -5° to +40°C                                                                                                  |                                                                                                                                                                                          |
| Recommended Location                                                                                                                            | Internal Use Only                                                                                             |                                                                                                                                                                                          |
| Maximum Installation Altitude                                                                                                                   | 2000m                                                                                                         |                                                                                                                                                                                          |
| Standard/Approval                                                                                                                               | BS 546                                                                                                        |                                                                                                                                                                                          |
| Additional Notes                                                                                                                                | Shuttered: Yes                                                                                                |                                                                                                                                                                                          |
| Patents and Trademarks                                                                                                                          | Cheriton is a Registered Trade Mark No. 2344779                                                               |                                                                                                                                                                                          |
| All products listed conform to current British or<br>European standard and the product information is<br>correct at the time of going to press. | All accessories are manufactured under an accredited BS EN ISO 9001 : 2015 Quality Management System.         | It is the policy of the company to improve products<br>as part of our development programme.<br>Therefore, we reserve the right to alter designs<br>and dimensions without prior notice. |
| Illustrations and diagrams are reproduced within the limitations of reproduction and printing process and are not binding.                      | Due to manufacturing processes we cannot guarantee an exact colour match and shadings of of certain finishes. | Correct as at 12 October 2018 04:45 PM E&OE                                                                                                                                              |