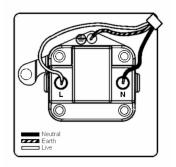

SL

# making connections beautifully

Wiring Accessories • Circuit Protection • Smart Lighting Control & Multi-room Audio

## 96US2B

Cheriton Victorian Satin Chrome 1 gang 2A Unswitched Socket Black

## Item Image



## Wiring



### **Dimensions**



| Primary Range                                                                                                                                   | Cheriton                                                                                                            |                                                                                                                                                                                  |
|-------------------------------------------------------------------------------------------------------------------------------------------------|---------------------------------------------------------------------------------------------------------------------|------------------------------------------------------------------