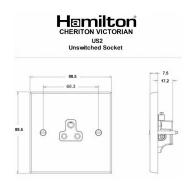

### **Dimensions**

| Primary Range                                                                                                                                   | Cheriton                                                                                                            |                                                                                                                                                                                  |
|-------------------------------------------------------------------------------------------------------------------------------------------------|---------------------------------------------------------------------------------------------------------------------|----------------------------------------------------------------------------------------------------------------------------------------------------------------------------------|
| Insert Type                                                                                                                                     | 1 gang 2A Unswitched Socket                                                                                         |                                                                                                                                                                                  |
| Plate Finish                                                                                                                                    | Cheriton Victorian Box Satin Chrome                                                                                 |                                                                                                                                                                                  |
| Insert Colour                                                                                                                                   | Black                                                                                                               |                                                                                                                                                                                  |
| EAN13 Barcode                                                                                                                                   | 5017503411047                                                                                                       |                                                                                                                                                                                  |
| Dimensions (Nominal)                                                                                                                            | Single: Height = 88.5mm Width = 88.5mm Depth = 7.5mm                                                                |                                                                                                                                                                                  |
| Fixing Hole Centres                                                                                                                             | Box Fixing = 60.3mm Grid Fixing = N/A                                                                               |                                                                                                                                                                                  |
| Minimum Wall Box Depth                                                                                                                          | 35mm                                                                                                                |                                                                                                                                                                                  |
| Switched Poles                                                                                                                                  | None                                                                                                                |                                                                                                                                                                                  |
| Current Rating                                                                                                                                  | 2 Amp                                                                                                               |                                                                                                                                                                                  |
| Voltage                                                                                                                                         | 220/250V AC                                                                                                         |                                                                                                                                                                                  |
| Maximum Load                                                                                                                                    | 2 Amp                                                                                                               |                                                                                                                                                                                  |
| Mains Frequency                                                                                                                                 | 50Hz                                                                                                                |                                                                                                                                                                                  |
| IP Rating                                                                                                                                       | IP2XD                                                                                                               |                                                                                                                                                                                  |
| Contact Gap Minimum                                                                                                                             | None                                                                                                                |                                                                                                                                                                                  |
| Terminal Capacity 1                                                                                                                             | 5 x 1mm2                                                                                                            |                                                                                                                                                                                  |
| Terminal Capacity 2                                                                                                                             | 4 x 1.5mm2                                                                                                          |                                                                                                                                                                                  |
| Terminal Capacity 3                                                                                                                             | 2 x 2.5mm2                                                                                                          |                                                                                                                                                                                  |
| Terminal Capacity 4                                                                                                                             | 1 x 4mm2                                                                                                            |                                                                                                                                                                                  |
| Earth Terminal Capacity 1                                                                                                                       | 5 x 1mm2                                                                                                            |                                                                                                                                                                                  |
| Earth Terminal Capacity 2                                                                                                                       | 4 x 1.5mm2                                                                                                          |                                                                                                                                                                                  |
| Earth Terminal Capacity 3                                                                                                                       | 2 x 2.5mm2                                                                                                          |                                                                                                                                                                                  |
| Earth Terminal Capacity 4                                                                                                                       | 1 x 4mm2                                                                                                            |                                                                                                                                                                                  |
| Product Class 1                                                                                                                                 | Must be earthed                                                                                                     |                                                                                                                                                                                  |
| Ambient Operating Temperature                                                                                                                   | -5° to +40°C                                                                                                        |                                                                                                                                                                                  |
| Recommended Location                                                                                                                            | Internal Use Only                                                                                                   |                                                                                                                                                                                  |
| Maximum Installation Altitude                                                                                                                   | 2000m                                                                                                               |                                                                                                                                                                                  |
| Standard/Approval                                                                                                                               | BS 546                                                                                                              |                                                                                                                                                                                  |
| Additional Notes                                                                                                                                | Shuttered: Yes                                                                                                      |                                                                                                                                                                                  |
| Patents and Trademarks                                                                                                                          | Cheriton is a Registered Trade Mark No. 2344779                                                                     |                                                                                                                                                                                  |
| All products listed conform to current British or<br>European standard and the product information is<br>correct at the time of going to press. | All accessories are manufactured under an accredited BS EN ISO 9001 : 2015 Quality Management System.               | It is the policy of the company to improve products as part of our development programme.  Therefore, we reserve the right to alter designs and dimensions without prior notice. |
| Illustrations and diagrams are reproduced within<br>the limitations of reproduction and printing<br>process and are not binding.                | Due to manufacturing processes we cannot<br>guarantee an exact colour match and shadings of<br>of certain finishes. | Correct as at 12 October 2018 04:45 PM E&OE                                                                                                                                      |