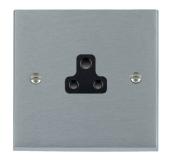

## 96US2B

Cheriton Victorian Satin Chrome 1 gang 2A Unswitched Socket Black

## Item Image