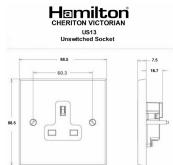

#### Dimensions

| Primary Range                                                                                                                                   | Cheriton                                                                                                      |                                                                                                                                                                                          |
|-------------------------------------------------------------------------------------------------------------------------------------------------|---------------------------------------------------------------------------------------------------------------|------------------------------------------------------------------------------------------------------------------------------------------------------------------------------------------|
| Insert Type                                                                                                                                     | 1 gang 13A Unswitched Socket                                                                                  |                                                                                                                                                                                          |
| Plate Finish                                                                                                                                    | Cheriton Victorian Box Satin Chrome                                                                           |                                                                                                                                                                                          |
| Insert Colour                                                                                                                                   | White                                                                                                         |                                                                                                                                                                                          |
| EAN13 Barcode                                                                                                                                   | 5017503410071                                                                                                 |                                                                                                                                                                                          |
| Dimensions (Nominal)                                                                                                                            | Single: Height = 88.5mm Width = 88.5mm Depth = 7.5mm                                                          |                                                                                                                                                                                          |
| Fixing Hole Centres                                                                                                                             | Box Fixing = 60.3mm Grid Fixing = N/A                                                                         |                                                                                                                                                                                          |
| Minimum Wall Box Depth                                                                                                                          | 35mm                                                                                                          |                                                                                                                                                                                          |
| Switched Poles                                                                                                                                  | None                                                                                                          |                                                                                                                                                                                          |
| Current Rating                                                                                                                                  | 13 Amp                                                                                                        |                                                                                                                                                                                          |
| Voltage                                                                                                                                         | 220/250V AC                                                                                                   |                                                                                                                                                                                          |
| Maximum Load                                                                                                                                    | 13 Amp                                                                                                        |                                                                                                                                                                                          |
| Mains Frequency                                                                                                                                 | 50Hz                                                                                                          |                                                                                                                                                                                          |
| IP Rating                                                                                                                                       | IP2XD                                                                                                         |                                                                                                                                                                                          |
| Contact Gap Minimum                                                                                                                             | None                                                                                                          |                                                                                                                                                                                          |
| Terminal Capacity 1                                                                                                                             | 3 x 2.5mm2                                                                                                    |                                                                                                                                                                                          |
| Terminal Capacity 2                                                                                                                             | 3 x 4mm2                                                                                                      |                                                                                                                                                                                          |
| Terminal Capacity 3                                                                                                                             | 2 x 6mm2 Multi-Strand                                                                                         |                                                                                                                                                                                          |
| Terminal Capacity 4                                                                                                                             | 1 x 10mm2                                                                                                     |                                                                                                                                                                                          |
| Earth Terminal Capacity 1                                                                                                                       | 3 x 2.5mm2                                                                                                    |                                                                                                                                                                                          |
| Earth Terminal Capacity 2                                                                                                                       | 3 x 4mm2                                                                                                      |                                                                                                                                                                                          |
| Earth Terminal Capacity 3                                                                                                                       | 2 x 6mm2 Multi-strand                                                                                         |                                                                                                                                                                                          |
| Earth Terminal Capacity 4                                                                                                                       | 1 x 10mm2                                                                                                     |                                                                                                                                                                                          |
| Product Class 1                                                                                                                                 | Must be earthed                                                                                               |                                                                                                                                                                                          |
| Ambient Operating Temperature                                                                                                                   | -5° to +40°C                                                                                                  |                                                                                                                                                                                          |
| Recommended Location                                                                                                                            | Internal Use Only                                                                                             |                                                                                                                                                                                          |
| Maximum Installation Altitude                                                                                                                   | 2000m                                                                                                         |                                                                                                                                                                                          |
| Standard/Approval                                                                                                                               | BS 1363-2                                                                                                     |                                                                                                                                                                                          |
| Additional Notes                                                                                                                                | Shuttered: Yes                                                                                                |                                                                                                                                                                                          |
| Patents and Trademarks                                                                                                                          | Cheriton is a Registered Trade Mark No. 2344779                                                               |                                                                                                                                                                                          |
| All products listed conform to current British or<br>European standard and the product information is<br>correct at the time of going to press. | All accessories are manufactured under an accredited BS EN ISO 9001 : 2015 Quality Management System.         | It is the policy of the company to improve products<br>as part of our development programme.<br>Therefore, we reserve the right to alter designs<br>and dimensions without prior notice. |
| Illustrations and diagrams are reproduced within the limitations of reproduction and printing process and are not binding.                      | Due to manufacturing processes we cannot guarantee an exact colour match and shadings of of certain finishes. | Correct as at 12 October 2018 04:45 PM<br>E&OE                                                                                                                                           |