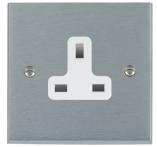

#### 96US13W

Cheriton Victorian Satin Chrome 1 gang 13A Unswitched Socket White

## Item Image