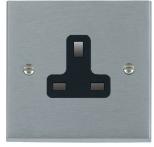

#### 96US13B

Cheriton Victorian Satin Chrome 1 gang 13A Unswitched Socket Black

## Item Image