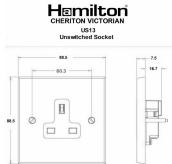

#### **Dimensions**

| Primary Range                                                                                                                                   | Cheriton                                                                                                      |                                                                                                                                                                                  |
|-------------------------------------------------------------------------------------------------------------------------------------------------|---------------------------------------------------------------------------------------------------------------|----------------------------------------------------------------------------------------------------------------------------------------------------------------------------------|
| Insert Type                                                                                                                                     | 1 gang 13A Unswitched Socket                                                                                  |                                                                                                                                                                                  |
| Plate Finish                                                                                                                                    | Cheriton Victorian Box Satin Chrome                                                                           |                                                                                                                                                                                  |
| Insert Colour                                                                                                                                   | Black                                                                                                         |                                                                                                                                                                                  |
| EAN13 Barcode                                                                                                                                   | 5017503411078                                                                                                 |                                                                                                                                                                                  |
| Dimensions (Nominal)                                                                                                                            | Single: Height = 88.5mm Width = 88.5mm Depth = 7.5mm                                                          |                                                                                                                                                                                  |
| Fixing Hole Centres                                                                                                                             | Box Fixing = 60.3mm Grid Fixing = N/A                                                                         |                                                                                                                                                                                  |
| Minimum Wall Box Depth                                                                                                                          | 35mm                                                                                                          |                                                                                                                                                                                  |
| Switched Poles                                                                                                                                  | None                                                                                                          |                                                                                                                                                                                  |
| Current Rating                                                                                                                                  | 13 Amp                                                                                                        |                                                                                                                                                                                  |
| Voltage                                                                                                                                         | 220/250V AC                                                                                                   |                                                                                                                                                                                  |
| Maximum Load                                                                                                                                    | 13 Amp                                                                                                        |                                                                                                                                                                                  |
| Mains Frequency                                                                                                                                 | 50Hz                                                                                                          |                                                                                                                                                                                  |
| IP Rating                                                                                                                                       | IP2XD                                                                                                         |                                                                                                                                                                                  |
| Contact Gap Minimum                                                                                                                             | None                                                                                                          |                                                                                                                                                                                  |
| Terminal Capacity 1                                                                                                                             | 3 x 2.5mm2                                                                                                    |                                                                                                                                                                                  |
| Terminal Capacity 2                                                                                                                             | 3 x 4mm2                                                                                                      |                                                                                                                                                                                  |
| Terminal Capacity 3                                                                                                                             | 2 x 6mm2 Multi-Strand                                                                                         |                                                                                                                                                                                  |
| Terminal Capacity 4                                                                                                                             | 1 x 10mm2                                                                                                     |                                                                                                                                                                                  |
| Earth Terminal Capacity 1                                                                                                                       | 3 x 2.5mm2                                                                                                    |                                                                                                                                                                                  |
| Earth Terminal Capacity 2                                                                                                                       | 3 x 4mm2                                                                                                      |                                                                                                                                                                                  |
| Earth Terminal Capacity 3                                                                                                                       | 2 x 6mm2 Multi-strand                                                                                         |                                                                                                                                                                                  |
| Earth Terminal Capacity 4                                                                                                                       | 1 x 10mm2                                                                                                     |                                                                                                                                                                                  |
| Product Class 1                                                                                                                                 | Must be earthed                                                                                               |                                                                                                                                                                                  |
| Ambient Operating Temperature                                                                                                                   | -5° to +40°C                                                                                                  |                                                                                                                                                                                  |
| Recommended Location                                                                                                                            | Internal Use Only                                                                                             |                                                                                                                                                                                  |
| Maximum Installation Altitude                                                                                                                   | 2000m                                                                                                         |                                                                                                                                                                                  |
| Standard/Approval                                                                                                                               | BS 1363-2                                                                                                     |                                                                                                                                                                                  |
| Additional Notes                                                                                                                                | Shuttered: Yes                                                                                                |                                                                                                                                                                                  |
| Patents and Trademarks                                                                                                                          | Cheriton is a Registered Trade Mark No. 2344779                                                               |                                                                                                                                                                                  |
| All products listed conform to current British or<br>European standard and the product information is<br>correct at the time of going to press. | All accessories are manufactured under an accredited BS EN ISO 9001 : 2015 Quality Management System.         | It is the policy of the company to improve products as part of our development programme.  Therefore, we reserve the right to alter designs and dimensions without prior notice. |
| Illustrations and diagrams are reproduced within the limitations of reproduction and printing process and are not binding.                      | Due to manufacturing processes we cannot guarantee an exact colour match and shadings of of certain finishes. | Correct as at 12 October 2018 04:45 PM E&OE                                                                                                                                      |