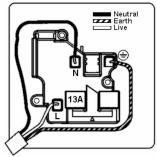

SL

# making connections beautifully

Wiring Accessories • Circuit Protection • Smart Lighting Control & Multi-room Audio

#### 96US13B

Cheriton Victorian Satin Chrome 1 gang 13A Unswitched Socket Black

## Item Image



## Wiring



#### **Dimensions**



| Primary Range                                                                                                                                   | Cheriton                                                                                                      |                                                                                                                                                                                  |
|-------------------------------------------------------------------------------------------------------------------------------------------------|---------------------------------------------------------------------------------------------------------------|-----------------------------------------------------------------------------