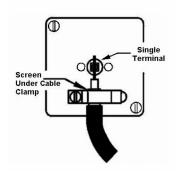

SL

# making connections beautifully

Wiring Accessories • Circuit Protection • Smart Lighting Control & Multi-room Audio

#### 96TVSATW

Cheriton Victorian Satin Chrome 2 gang Non-Isolated TV+Satellite 2in/2out White

## Item Image



## Wiring



#### **Dimensions**



| Primary Range                                                                                                                                   | Cheriton                                                                                                      |                                                                                                                                                                                          |
|-------------------------------------------------------------------------------------------------------------------------------------------------|---------------------------------------------------------------------------------------------------------------|---------------------------------------------------------------------