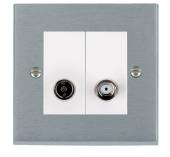

#### 96TVSATW

Cheriton Victorian Satin Chrome 2 gang Non-Isolated TV+Satellite 2in/2out White

## Item Image