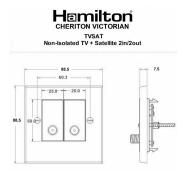

#### **Dimensions**

| Primary Range                                                                                                                                   | Cheriton                                                                                                      |                                                                                                                                                                                          |
|-------------------------------------------------------------------------------------------------------------------------------------------------|---------------------------------------------------------------------------------------------------------------|------------------------------------------------------------------------------------------------------------------------------------------------------------------------------------------|
| Insert Type                                                                                                                                     | 2 gang Non-Isolated TV+Satellite 2in/2out                                                                     |                                                                                                                                                                                          |
| Plate Finish                                                                                                                                    | Cheriton Victorian Box Satin Chrome                                                                           |                                                                                                                                                                                          |
| Insert Colour                                                                                                                                   | White                                                                                                         |                                                                                                                                                                                          |
| EAN13 Barcode                                                                                                                                   | 5028690410614                                                                                                 |                                                                                                                                                                                          |
| Dimensions (Nominal)                                                                                                                            | Single: Height = 88.5mm Width = 88.5mm Depth = 7.5mm                                                          |                                                                                                                                                                                          |
| Fixing Hole Centres                                                                                                                             | Box Fixing = 60.3mm Grid Fixing = N/A                                                                         |                                                                                                                                                                                          |
| Minimum Wall Box Depth                                                                                                                          | 35mm                                                                                                          |                                                                                                                                                                                          |
| Switched Poles                                                                                                                                  | N/A                                                                                                           |                                                                                                                                                                                          |
| IP Rating                                                                                                                                       | IP2XD                                                                                                         |                                                                                                                                                                                          |
| Contact Gap Minimum                                                                                                                             | N/A                                                                                                           |                                                                                                                                                                                          |
| Earth Terminal Capacity 1                                                                                                                       | 5 x 1mm2                                                                                                      |                                                                                                                                                                                          |
| Earth Terminal Capacity 2                                                                                                                       | 4 x 1.5mm2                                                                                                    |                                                                                                                                                                                          |
| Earth Terminal Capacity 3                                                                                                                       | 3 x 2.5mm2                                                                                                    |                                                                                                                                                                                          |
| Earth Terminal Capacity 4                                                                                                                       | 1 x 4mm2 Multi-strand                                                                                         |                                                                                                                                                                                          |
| Earth Terminal Capacity 5                                                                                                                       | 1 x 6mm2                                                                                                      |                                                                                                                                                                                          |
| Product Class 1                                                                                                                                 | Must be earthed (ref BS7671 415.2.1)                                                                          |                                                                                                                                                                                          |
| Ambient Operating Temperature                                                                                                                   | -5° to +40°C                                                                                                  |                                                                                                                                                                                          |
| Recommended Location                                                                                                                            | Internal Use Only                                                                                             |                                                                                                                                                                                          |
| Maximum Installation Altitude                                                                                                                   | 2000m                                                                                                         |                                                                                                                                                                                          |
| Patents and Trademarks                                                                                                                          | Cheriton is a Registered Trade Mark No. 2344779                                                               |                                                                                                                                                                                          |
| All products listed conform to current British or<br>European standard and the product information is<br>correct at the time of going to press. | All accessories are manufactured under an accredited BS EN ISO 9001 : 2015 Quality Management System.         | It is the policy of the company to improve products<br>as part of our development programme.<br>Therefore, we reserve the right to alter designs<br>and dimensions without prior notice. |
| Illustrations and diagrams are reproduced within the limitations of reproduction and printing process and are not binding.                      | Due to manufacturing processes we cannot guarantee an exact colour match and shadings of of certain finishes. | Correct as at 12 October 2018 04:45 PM<br>E&OE                                                                                                                                           |