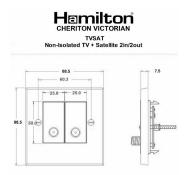

#### **Dimensions**

| Primary Range                                                                                                                                   | Cheriton                                                                                                      |                                                                                                                                                                                  |
|-------------------------------------------------------------------------------------------------------------------------------------------------|---------------------------------------------------------------------------------------------------------------|----------------------------------------------------------------------------------------------------------------------------------------------------------------------------------|
| Insert Type                                                                                                                                     | 2 gang Non-Isolated TV+Satellite 2in/2out                                                                     |                                                                                                                                                                                  |
| Plate Finish                                                                                                                                    | Cheriton Victorian Box Satin Chrome                                                                           |                                                                                                                                                                                  |
| Insert Colour                                                                                                                                   | Black                                                                                                         |                                                                                                                                                                                  |
| EAN13 Barcode                                                                                                                                   | 5028690411611                                                                                                 |                                                                                                                                                                                  |
| Dimensions (Nominal)                                                                                                                            | Single: Height = 88.5mm Width = 88.5mm Depth = 7.5mm                                                          |                                                                                                                                                                                  |
| Fixing Hole Centres                                                                                                                             | Box Fixing = 60.3mm Grid Fixing = N/A                                                                         |                                                                                                                                                                                  |
| Minimum Wall Box Depth                                                                                                                          | 35mm                                                                                                          |                                                                                                                                                                                  |
| Switched Poles                                                                                                                                  | N/A                                                                                                           |                                                                                                                                                                                  |
| IP Rating                                                                                                                                       | IP2XD                                                                                                         |                                                                                                                                                                                  |
| Contact Gap Minimum                                                                                                                             | N/A                                                                                                           |                                                                                                                                                                                  |
| Earth Terminal Capacity 1                                                                                                                       | 5 x 1mm2                                                                                                      |                                                                                                                                                                                  |
| Earth Terminal Capacity 2                                                                                                                       | 4 x 1.5mm2                                                                                                    |                                                                                                                                                                                  |
| Earth Terminal Capacity 3                                                                                                                       | 3 x 2.5mm2                                                                                                    |                                                                                                                                                                                  |
| Earth Terminal Capacity 4                                                                                                                       | 1 x 4mm2 Multi-strand                                                                                         |                                                                                                                                                                                  |
| Earth Terminal Capacity 5                                                                                                                       | 1 x 6mm2                                                                                                      |                                                                                                                                                                                  |
| Product Class 1                                                                                                                                 | Must be earthed (ref BS7671 415.2.1)                                                                          |                                                                                                                                                                                  |
| Ambient Operating Temperature                                                                                                                   | -5° to +40°C                                                                                                  |                                                                                                                                                                                  |
| Recommended Location                                                                                                                            | Internal Use Only                                                                                             |                                                                                                                                                                                  |
| Maximum Installation Altitude                                                                                                                   | 2000m                                                                                                         |                                                                                                                                                                                  |
| Patents and Trademarks                                                                                                                          | Cheriton is a Registered Trade Mark No. 2344779                                                               |                                                                                                                                                                                  |
| All products listed conform to current British or<br>European standard and the product information is<br>correct at the time of going to press. | All accessories are manufactured under an accredited BS EN ISO 9001 : 2015 Quality Management System.         | It is the policy of the company to improve products as part of our development programme.  Therefore, we reserve the right to alter designs and dimensions without prior notice. |
| Illustrations and diagrams are reproduced within the limitations of reproduction and printing process and are not binding.                      | Due to manufacturing processes we cannot guarantee an exact colour match and shadings of of certain finishes. | Correct as at 12 October 2018 04:45 PM<br>E&OE                                                                                                                                   |