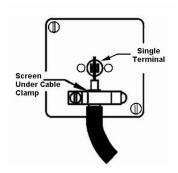

SL

# making connections beautifully

Wiring Accessories • Circuit Protection • Smart Lighting Control & Multi-room Audio

#### 96TVSATB

Cheriton Victorian Satin Chrome 2 gang Non-Isolated TV+Satellite 2in/2out Black

## Item Image



## Wiring



#### **Dimensions**



| Primary Range                                                                                                                                   | Cheriton                                                                                                      |                                                                                                                                                                                  |
|-------------------------------------------------------------------------------------------------------------------------------------------------|---------------------------------------------------------------------------------------------------------------|-----------------------------------------------------------------------------