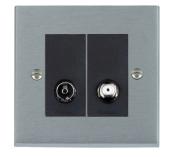

#### 96TVSATB

Cheriton Victorian Satin Chrome 2 gang Non-Isolated TV+Satellite 2in/2out Black

## Item Image