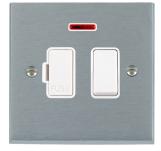

## 96SPNWH-W

Cheriton Victorian Satin Chrome 1 gang 13A Double Pole Fused Spur and Neon White/White

## Item Image