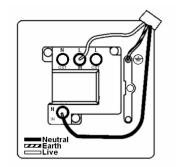

## **Dimensions**

| Primary Range                                                                                                                                   | Cheriton                                                                                              |                                                                                                                                                                                  |
|-------------------------------------------------------------------------------------------------------------------------------------------------|-------------------------------------------------------------------------------------------------------|----------------------------------------------------------------------------------------------------------------------------------------------------------------------------------|
| Insert Type                                                                                                                                     | 1 gang 13A Double Pole Fused Spur + Neon                                                              |                                                                                                                                                                                  |
| Plate Finish                                                                                                                                    | Cheriton Victorian Box Satin Chrome                                                                   |                                                                                                                                                                                  |
| Insert Colour                                                                                                                                   | White/White                                                                                           |                                                                                                                                                                                  |
| EAN13 Barcode                                                                                                                                   | 5017503410927                                                                                         |                                                                                                                                                                                  |
| Dimensions (Nominal)                                                                                                                            | Single: Height = 88.5mm Width = 88.5mm Depth = 7.5mm                                                  |                                                                                                                                                                                  |
| Fixing Hole Centres                                                                                                                             | Box Fixing = 60.3mm Grid Fixing = N/A                                                                 |                                                                                                                                                                                  |
| Minimum Wall Box Depth                                                                                                                          | 35mm                                                                                                  |                                                                                                                                                                                  |
| Switched Poles                                                                                                                                  | Double                                                                                                |                                                                                                                                                                                  |
| Current Rating                                                                                                                                  | 13 Amp                                                                                                |                                                                                                                                                                                  |
| Voltage                                                                                                                                         | 220/250V AC                                                                                           |                                                                                                                                                                                  |
| Maximum Load                                                                                                                                    | 13 Amp                                                                                                |                                                                                                                                                                                  |
| Mains Frequency                                                                                                                                 | 50Hz                                                                                                  |                                                                                                                                                                                  |
| IP Rating                                                                                                                                       | IP2XD                                                                                                 |                                                                                                                                                                                  |
| Contact Gap Minimum                                                                                                                             | 3mm                                                                                                   |                                                                                                                                                                                  |
| Terminal Capacity 1                                                                                                                             | 3 x 2.5mm2                                                                                            |                                                                                                                                                                                  |
| Terminal Capacity 2                                                                                                                             | 2 x 4mm2 Multi Strand                                                                                 |                                                                                                                                                                                  |
| Terminal Capacity 3                                                                                                                             | 1 x 6mm2                                                                                              |                                                                                                                                                                                  |
| Earth Terminal Capacity 1                                                                                                                       | 6 x 1mm2                                                                                              |                                                                                                                                                                                  |
| Earth Terminal Capacity 2                                                                                                                       | 5 x 1.5mm2                                                                                            |                                                                                                                                                                                  |
| Earth Terminal Capacity 3                                                                                                                       | 3 x 2.5mm2                                                                                            |                                                                                                                                                                                  |
| Earth Terminal Capacity 4                                                                                                                       | 2 x 4mm2 Multi-strand                                                                                 |                                                                                                                                                                                  |
| Earth Terminal Capacity 5                                                                                                                       | 1 x 6mm2                                                                                              |                                                                                                                                                                                  |
| Product Class 1                                                                                                                                 | Must be earthed                                                                                       |                                                                                                                                                                                  |
| Ambient Operating Temperature                                                                                                                   | -5° to +40°C                                                                                          |                                                                                                                                                                                  |
| Recommended Location                                                                                                                            | Internal Use Only                                                                                     |                                                                                                                                                                                  |
| Maximum Installation Altitude                                                                                                                   | 2000m                                                                                                 |                                                                                                                                                                                  |
| Standard/Approval                                                                                                                               | BS 1363-4                                                                                             |                                                                                                                                                                                  |
| Patents and Trademarks                                                                                                                          | Cheriton is a Registered Trade Mark No. 2344779                                                       |                                                                                                                                                                                  |
| All products listed conform to current British or<br>European standard and the product information is<br>correct at the time of going to press. | All accessories are manufactured under an accredited BS EN ISO 9001 : 2015 Quality Management System. | It is the policy of the company to improve products as part of our development programme.  Therefore, we reserve the right to alter designs and dimensions without prior notice. |
|                                                                                                                                                 | 5                                                                                                     | 0 1 110011 0010 0115 0                                                                                                                                                           |