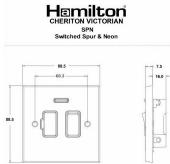

## **Dimensions**

| Primary Range                                                                                                                                   | Cheriton                                                                                              |                                                                                                                                                                                  |
|-------------------------------------------------------------------------------------------------------------------------------------------------|-------------------------------------------------------------------------------------------------------|----------------------------------------------------------------------------------------------------------------------------------------------------------------------------------|
| Insert Type                                                                                                                                     | 1 gang 13A Double Pole Fused Spur + Neon                                                              |                                                                                                                                                                                  |
| Plate Finish                                                                                                                                    | Cheriton Victorian Box Satin Chrome                                                                   |                                                                                                                                                                                  |
| Insert Colour                                                                                                                                   | White/White                                                                                           |                                                                                                                                                                                  |
| EAN13 Barcode                                                                                                                                   | 5017503410927                                                                                         |                                                                                                                                                                                  |
| Dimensions (Nominal)                                                                                                                            | Single: Height = 88.5mm Width = 88.5mm Depth = 7.5mm                                                  |                                                                                                                                                                                  |
| Fixing Hole Centres                                                                                                                             | Box Fixing = 60.3mm Grid Fixing = N/A                                                                 |                                                                                                                                                                                  |
| Minimum Wall Box Depth                                                                                                                          | 35mm                                                                                                  |                                                                                                                                                                                  |
| Switched Poles                                                                                                                                  | Double                                                                                                |                                                                                                                                                                                  |
| Current Rating                                                                                                                                  | 13 Amp                                                                                                |                                                                                                                                                                                  |
| Voltage                                                                                                                                         | 220/250V AC                                                                                           |                                                                                                                                                                                  |
| Maximum Load                                                                                                                                    | 13 Amp                                                                                                |                                                                                                                                                                                  |
| Mains Frequency                                                                                                                                 | 50Hz                                                                                                  |                                                                                                                                                                                  |
| IP Rating                                                                                                                                       | IP2XD                                                                                                 |                                                                                                                                                                                  |
| Contact Gap Minimum                                                                                                                             | 3mm                                                                                                   |                                                                                                                                                                                  |
| Terminal Capacity 1                                                                                                                             | 3 x 2.5mm2                                                                                            |                                                                                                                                                                                  |
| Terminal Capacity 2                                                                                                                             | 2 x 4mm2 Multi Strand                                                                                 |                                                                                                                                                                                  |
| Terminal Capacity 3                                                                                                                             | 1 x 6mm2                                                                                              |                                                                                                                                                                                  |
| Earth Terminal Capacity 1                                                                                                                       | 6 x 1mm2                                                                                              |                                                                                                                                                                                  |
| Earth Terminal Capacity 2                                                                                                                       | 5 x 1.5mm2                                                                                            |                                                                                                                                                                                  |
| Earth Terminal Capacity 3                                                                                                                       | 3 x 2.5mm2                                                                                            |                                                                                                                                                                                  |
| Earth Terminal Capacity 4                                                                                                                       | 2 x 4mm2 Multi-strand                                                                                 |                                                                                                                                                                                  |
| Earth Terminal Capacity 5                                                                                                                       | 1 x 6mm2                                                                                              |                                                                                                                                                                                  |
| Product Class 1                                                                                                                                 | Must be earthed                                                                                       |                                                                                                                                                                                  |
| Ambient Operating Temperature                                                                                                                   | -5° to +40°C                                                                                          |                                                                                                                                                                                  |
| Recommended Location                                                                                                                            | Internal Use Only                                                                                     |                                                                                                                                                                                  |
| Maximum Installation Altitude                                                                                                                   | 2000m                                                                                                 |                                                                                                                                                                                  |
| Standard/Approval                                                                                                                               | BS 1363-4                                                                                             |                                                                                                                                                                                  |
| Patents and Trademarks                                                                                                                          | Cheriton is a Registered Trade Mark No. 2344779                                                       |                                                                                                                                                                                  |
| All products listed conform to current British or<br>European standard and the product information is<br>correct at the time of going to press. | All accessories are manufactured under an accredited BS EN ISO 9001 : 2015 Quality Management System. | It is the policy of the company to improve products as part of our development programme.  Therefore, we reserve the right to alter designs and dimensions without prior notice. |
|                                                                                                                                                 | 5                                                                                                     | 0 1 110011 0010 0115 0                                                                                                                                                           |