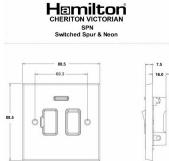

#### Dimensions

| Primary Range                                                                                                                                   | Cheriton                                                                                              |                                                                                                                                                                                  |
|-------------------------------------------------------------------------------------------------------------------------------------------------|-------------------------------------------------------------------------------------------------------|----------------------------------------------------------------------------------------------------------------------------------------------------------------------------------|
| Insert Type                                                                                                                                     | 1 gang 13A Double Pole Fused Spur + Neon                                                              |                                                                                                                                                                                  |
| Plate Finish                                                                                                                                    | Cheriton Victorian Box Satin Chrome                                                                   |                                                                                                                                                                                  |
| Insert Colour                                                                                                                                   | Satin Chrome/Black                                                                                    |                                                                                                                                                                                  |
| EAN13 Barcode                                                                                                                                   | 5017503416929                                                                                         |                                                                                                                                                                                  |
| Dimensions (Nominal)                                                                                                                            | Single: Height = 88.5mm Width = 88.5mm Depth = 7.5mm                                                  |                                                                                                                                                                                  |
| Fixing Hole Centres                                                                                                                             | Box Fixing = 60.3mm Grid Fixing = N/A                                                                 |                                                                                                                                                                                  |
| Minimum Wall Box Depth                                                                                                                          | 35mm                                                                                                  |                                                                                                                                                                                  |
| Switched Poles                                                                                                                                  | Double                                                                                                |                                                                                                                                                                                  |
| Current Rating                                                                                                                                  | 13 Amp                                                                                                |                                                                                                                                                                                  |
| Voltage                                                                                                                                         | 220/250V AC                                                                                           |                                                                                                                                                                                  |
| Maximum Load                                                                                                                                    | 13 Amp                                                                                                |                                                                                                                                                                                  |
| Mains Frequency                                                                                                                                 | 50Hz                                                                                                  |                                                                                                                                                                                  |
| IP Rating                                                                                                                                       | IP2XD                                                                                                 |                                                                                                                                                                                  |
| Contact Gap Minimum                                                                                                                             | 3mm                                                                                                   |                                                                                                                                                                                  |
| Terminal Capacity 1                                                                                                                             | 3 x 2.5mm2                                                                                            |                                                                                                                                                                                  |
| Terminal Capacity 2                                                                                                                             | 2 x 4mm2 Multi Strand                                                                                 |                                                                                                                                                                                  |
| Terminal Capacity 3                                                                                                                             | 1 x 6mm2                                                                                              |                                                                                                                                                                                  |
| Earth Terminal Capacity 1                                                                                                                       | 6 x 1mm2                                                                                              |                                                                                                                                                                                  |
| Earth Terminal Capacity 2                                                                                                                       | 5 x 1.5mm2                                                                                            |                                                                                                                                                                                  |
| Earth Terminal Capacity 3                                                                                                                       | 3 x 2.5mm2                                                                                            |                                                                                                                                                                                  |
| Earth Terminal Capacity 4                                                                                                                       | 2 x 4mm2 Multi-strand                                                                                 |                                                                                                                                                                                  |
| Earth Terminal Capacity 5                                                                                                                       | 1 x 6mm2                                                                                              |                                                                                                                                                                                  |
| Product Class 1                                                                                                                                 | Must be earthed                                                                                       |                                                                                                                                                                                  |
| Ambient Operating Temperature                                                                                                                   | -5° to +40°C                                                                                          |                                                                                                                                                                                  |
| Recommended Location                                                                                                                            | Internal Use Only                                                                                     |                                                                                                                                                                                  |
| Maximum Installation Altitude                                                                                                                   | 2000m                                                                                                 |                                                                                                                                                                                  |
| Standard/Approval                                                                                                                               | BS 1363-4                                                                                             |                                                                                                                                                                                  |
| Patents and Trademarks                                                                                                                          | Cheriton is a Registered Trade Mark No. 2344779                                                       |                                                                                                                                                                                  |
| All products listed conform to current British or<br>European standard and the product information is<br>correct at the time of going to press. | All accessories are manufactured under an accredited BS EN ISO 9001 : 2015 Quality Management System. | It is the policy of the company to improve products as part of our development programme.  Therefore, we reserve the right to alter designs and dimensions without prior notice. |
| Illustrations and diagrams are reproduced within                                                                                                | Due to manufacturing processes we cannot                                                              | Correct as at 12 October 2018 04:45 PM                                                                                                                                           |