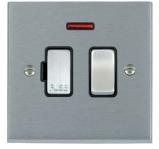

#### 96SPNSC-B

Cheriton Victorian Satin Chrome 1 gang 13A Double Pole Fused Spur and Neon Satin Chrome/Black

## Item Image