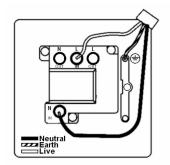

SL

# making connections beautifully

Wiring Accessories • Circuit Protection • Smart Lighting Control & Multi-room Audio

#### 96SPNSC-B

Cheriton Victorian Satin Chrome 1 gang 13A Double Pole Fused Spur and Neon Satin Chrome/Black

## Item Image



## Wiring



#### Dimensions



| Primary Range                                                                                                                                   | Cheriton                                                                                              |                                                                                                                                                                                  |
|-------------------------------------------------------------------------------------------------------------------------------------------------|-------------------------------------------------------------------------------------------------------|-------------------------------------------------------------------------------------------------