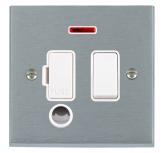

## 96SPNCWH-W

Cheriton Victorian Satin Chrome 1 gang 13A Double Pole Fused Spur and Neon and Cable Outlet White/White

## Item Image