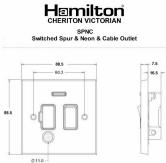

## **Dimensions**

|                                                                                                                                                 |                                                                                                                     | Ø11.0 –                                                                                                                                                                          |
|-------------------------------------------------------------------------------------------------------------------------------------------------|---------------------------------------------------------------------------------------------------------------------|----------------------------------------------------------------------------------------------------------------------------------------------------------------------------------|
| Primary Range                                                                                                                                   | Cheriton                                                                                                            |                                                                                                                                                                                  |
| Insert Type                                                                                                                                     | 1 gang 13A Double Pole Fused Spur + Neon + Cable Outlet                                                             |                                                                                                                                                                                  |
| Plate Finish                                                                                                                                    | Cheriton Victorian Box Satin Chrome                                                                                 |                                                                                                                                                                                  |
| Insert Colour                                                                                                                                   | White/White                                                                                                         |                                                                                                                                                                                  |
| EAN13 Barcode                                                                                                                                   | 5017503410934                                                                                                       |                                                                                                                                                                                  |
| Dimensions (Nominal)                                                                                                                            | Single: Height = 88.5mm Width = 88.5mm Depth = 7.5mm                                                                |                                                                                                                                                                                  |
| Fixing Hole Centres                                                                                                                             | Box Fixing = 60.3mm Grid Fixing = N/A                                                                               |                                                                                                                                                                                  |
| Minimum Wall Box Depth                                                                                                                          | 35mm                                                                                                                |                                                                                                                                                                                  |
| Switched Poles                                                                                                                                  | Double                                                                                                              |                                                                                                                                                                                  |
| Current Rating                                                                                                                                  | 13 Amp                                                                                                              |                                                                                                                                                                                  |
| Voltage                                                                                                                                         | 220/250V AC                                                                                                         |                                                                                                                                                                                  |
| Maximum Load                                                                                                                                    | 13 Amp                                                                                                              |                                                                                                                                                                                  |
| Mains Frequency                                                                                                                                 | 50Hz                                                                                                                |                                                                                                                                                                                  |
| IP Rating                                                                                                                                       | IP2XD                                                                                                               |                                                                                                                                                                                  |
| Contact Gap Minimum                                                                                                                             | 3mm                                                                                                                 |                                                                                                                                                                                  |
| Terminal Capacity 1                                                                                                                             | 3 x 2.5mm2                                                                                                          |                                                                                                                                                                                  |
| Terminal Capacity 2                                                                                                                             | 2 x 4mm2 Multi Strand                                                                                               |                                                                                                                                                                                  |
| Terminal Capacity 3                                                                                                                             | 1 x 6mm2                                                                                                            |                                                                                                                                                                                  |
| Earth Terminal Capacity 1                                                                                                                       | 6 x 1mm2                                                                                                            |                                                                                                                                                                                  |
| Earth Terminal Capacity 2                                                                                                                       | 5 x 1.5mm2                                                                                                          |                                                                                                                                                                                  |
| Earth Terminal Capacity 3                                                                                                                       | 3 x 2.5mm2                                                                                                          |                                                                                                                                                                                  |
| Earth Terminal Capacity 4                                                                                                                       | 2 x 4mm2 Multi-strand                                                                                               |                                                                                                                                                                                  |
| Earth Terminal Capacity 5                                                                                                                       | 1 x 6mm2                                                                                                            |                                                                                                                                                                                  |
| Product Class 1                                                                                                                                 | Must be earthed                                                                                                     |                                                                                                                                                                                  |
| Ambient Operating Temperature                                                                                                                   | -5° to +40°C                                                                                                        |                                                                                                                                                                                  |
| Recommended Location                                                                                                                            | Internal Use Only                                                                                                   |                                                                                                                                                                                  |
| Maximum Installation Altitude                                                                                                                   | 2000m                                                                                                               |                                                                                                                                                                                  |
| Cable Outlet Minimum/Maximum                                                                                                                    | Min = 0.75mm <sup>2</sup> Max = 2.5mm <sup>2</sup>                                                                  |                                                                                                                                                                                  |
| Standard/Approval                                                                                                                               | BS 1363-4                                                                                                           |                                                                                                                                                                                  |
| Additional Notes                                                                                                                                | Cable Outlets Fitted with Clamps:Yes                                                                                |                                                                                                                                                                                  |
| Patents and Trademarks                                                                                                                          | Cheriton is a Registered Trade Mark No. 2344779                                                                     |                                                                                                                                                                                  |
| All products listed conform to current British or<br>European standard and the product information is<br>correct at the time of going to press. | All accessories are manufactured under an accredited BS EN ISO 9001 : 2015 Quality Management System.               | It is the policy of the company to improve products as part of our development programme.  Therefore, we reserve the right to alter designs and dimensions without prior notice. |
| Illustrations and diagrams are reproduced within the limitations of reproduction and printing process and are not binding.                      | Due to manufacturing processes we cannot<br>guarantee an exact colour match and shadings of<br>of certain finishes. | Correct as at 12 October 2018 04:45 PM<br>E&OE                                                                                                                                   |
|                                                                                                                                                 |                                                                                                                     |                                                                                                                                                                                  |