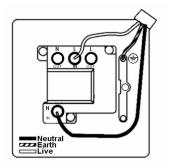

Wiring Accessories • Circuit Protection • Smart Lighting Control & Multi-room Audio

## 96SPNCWH-W

Cheriton Victorian Satin Chrome 1 gang 13A Double Pole Fused Spur and Neon and Cable Outlet White/White

## Item Image



## Wiring



## **Dimensions**



|                                                                                                                                                 |                                                                                                                     | Ø11.0 –                                                                                                                                                                          |
|-------------------------------------------------------------------------------------------------------------------------------------------------|---------------------------------------------------------------------------------------------------------------------|-------------------------------------------------------------------