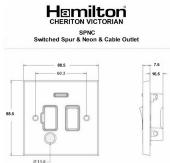

## 96SPNCSC-W

Cheriton Victorian Satin Chrome 1 gang 13A Double Pole Fused Spur and Neon and Cable Outlet Satin Chrome/White