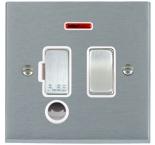

## 96SPNCSC-W

Cheriton Victorian Satin Chrome 1 gang 13A Double Pole Fused Spur and Neon and Cable Outlet Satin Chrome/White

## Item Image