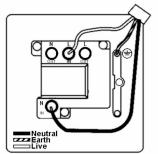

# making connections beautifully

Wiring Accessories • Circuit Protection • Smart Lighting Control & Multi-room Audio

## 96SPNCSC-W

Cheriton Victorian Satin Chrome 1 gang 13A Double Pole Fused Spur and Neon and Cable Outlet Satin Chrome/White

## Item Image



## Wiring



### **Dimensions**



| AND THE RESIDENCE OF THE PARTY | Live                                                                                                          | 011.0                                                                                                                                                                            |
|-----------------------------------------------------------------------------------------------------------------------------------------------------------------------------------------------------------------------------------------------------------------------------------------------------------------------------------------------------------------------------------------------------------------------------------------------------------------